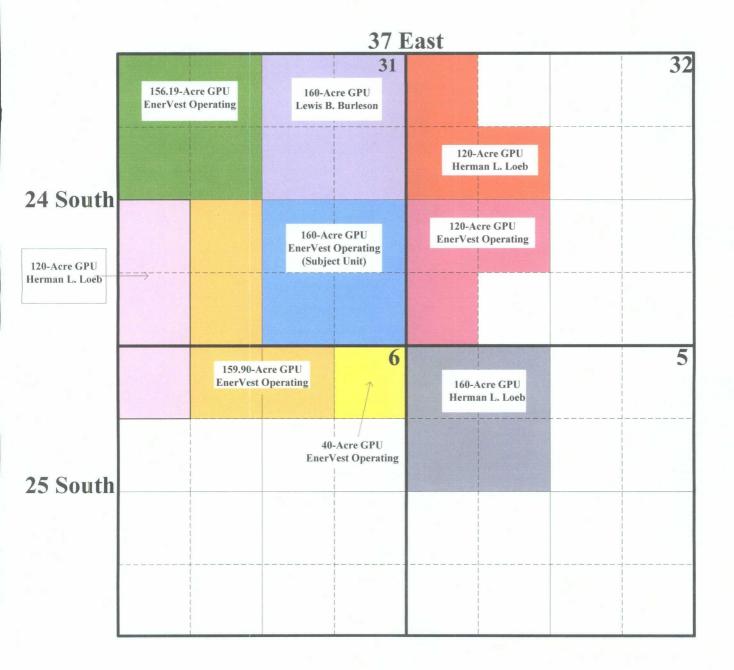

Attachment No. 2 is a plat that identifies the subject GPU and all offsetting GPU's in the Jalmat Gas Pool. As shown on Attachment No. 2, there are four offsetting GPU's that are operated by EnerVest. Please be advised that EnerVest owns 100% of the working interest in these four offsetting GPU's. Consequently, there are no additional working interest owners to notify.

Attachment No. 2A is a compilation of all active Jalmat Gas Pool producing wells within the offsetting GPU's;

Notice of this application has been provided to Lewis B. Burleson, Inc., and Herman L. Loeb.

# OFFSET JALMAT OPERATORS

| S/2 NW/4, NW/4 NW/4 Section 32,<br>T-24S, R-37E                      | N/2 SW/4, SW/4 SW/4 Section 32,<br>T-24S, R-37E | NW/4 Section 5, T-25S, R-37E                                       | NE/4 NE/4 Section 6, T-25S, R-37E | Lots 3 & 4 Section 31, T-24S, R-37E<br>NW/4 NW/4 Section 6, T-25S, R-37E | E/2 SW/4 Section 31, T-24S, R-37E<br>NE/4 NW/4 & NW/4 NE/4 Section 6,<br>T-25S, R-37E                   | NW/4 Section 31, T-24S, R-37E                                                                           | NE/4 Section 31, T-24S, R-37E    | GPU Description          |
|----------------------------------------------------------------------|-------------------------------------------------|--------------------------------------------------------------------|-----------------------------------|--------------------------------------------------------------------------|---------------------------------------------------------------------------------------------------------|---------------------------------------------------------------------------------------------------------|----------------------------------|--------------------------|
| Herman L. Loeb                                                       | EnerVest Operating, L.L.C.                      | Herman L. Loeb                                                     | EnerVest Operating, L.L.C.        | Herman L. Loeb                                                           | EnerVest Operating, L.L.C.                                                                              | EnerVest Operating, L.L.C.                                                                              | Lewis B. Burleson, Inc.          | <u>Operator</u>          |
| State A 32 No. 5<br>State A 32 No. 4                                 | Skelly "M" State No. 4                          | Wells Federal No. 15<br>Wells Federal No. 4                        | Wells B-6 No. 1                   | Jalmat Federal Com No. 1                                                 | J. W. Sherrell No. 5<br>J. W. Sherrell No. 10<br>J. W. Sherrell No. 11 (Proposed)                       | Martin "B" No. 1<br>Martin "B" No. 3<br>Martin "B" No. 4 (Proposed)                                     | Martin "A" No. 2                 | Lease Name & Well Number |
| Unit D, Section 32, T-24S, R-37E<br>Unit F, Section 32, T-24S, R-37E | Unit L, Section 32, T-24S, R-37E                | Unit D, Section 5, T-25S, R-37E<br>Unit F, Section 5, T-25S, R-37E | Unit A, Section 6, T-25S, R-37E   | Unit D, Section 6, T-25S, R-37E                                          | Unit N, Section 31, T-24S, R-37E<br>Unit C, Section 6, T-25S, R-37E<br>Unit K, Section 31, T-24S, R-37E | Unit F, Section 31, T-24S, R-37E<br>Unit C, Section 31, T-24S, R-37E<br>Lot 1, Section 31, T-24S, R-37E | Unit A, Section 31, T-24S, R-37E | Well Location            |