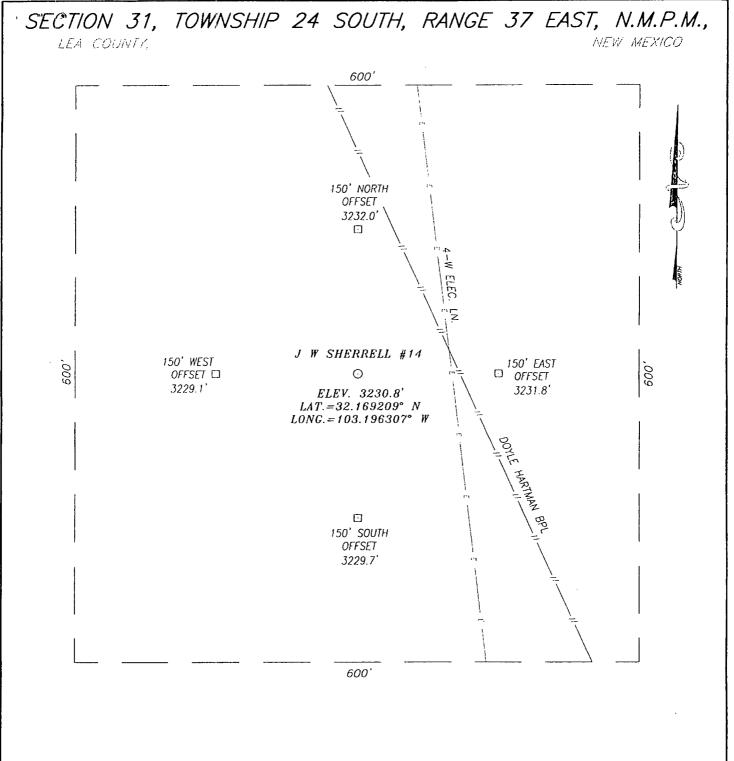

EnerVest hereby requests that Order No. SD-200816 be amended to authorize:

- a) the drilling of two additional gas wells within the subject GPU. EnerVest proposes to drill its J. W. Sherrell No. 13 at an unorthodox gas well location 2422 feet from the South line and 971 feet from the East line (Unit I), and its J. W. Sherrell No. 14 at an unorthodox gas well location 990 feet from the South line and 1040 feet from the East line (Unit P) of Section 31; and
- b) the simultaneous dedication of the J. W. Sherrell Wells No. 9, 12, 13 and 14 to the subject GPU.

The unorthodox location for the J. W. Sherrell No. 13 is necessitated by the presence of electric power lines that traverses the NE/4 SE/4 of Section 31 in a north-south and east-west direction. This surface feature is shown on the attached land plat. The unorthodox location for the J. W. Sherrell No. 14 is also necessitated by the presence of an electric power line and a pipeline that traverse the SE/4 SE/4 of Section 31 in a north-south direction. These surface features are also shown on the attached land plat. The affected offset acreage for the J. W. Sherrell No. 13 is the NE/4 of Section 31, which is operated by Lewis B. Burleson, Inc. The location for the J. W. Sherrell No. 14 is unorthodox with respect to the interior quarter-quarter section line, and therefore, does not affect offset operators.

### Ladies and Gentlemen:

. .

Enclosed please find a copy of the application filed by EnerVest Operating, L.L.C. for authorization to dedicate its proposed J. W. Sherrell Well No. 13, located at an unorthodox gas well location 2422 feet from the South line and 971 feet from the East line (Unit I) of Section 31, and its proposed J. W. Sherrell Well No. 14, located at an unorthodox gas well location 990 feet from the South line and 1040 feet from the East line (Unit P) of Section 31, both in Township 24 South, Range 37 East, NMPM, Lea County, New Mexico, to an existing 160-acre non-standard gas spacing and proration unit in the Jalmat Gas Pool comprising the SE/4 of Section 31, Township 24 South, Range 37 East, NMPM. Pursuant to the authority granted by Division Order No. SD-200816 dated June 5, 2008, this unit is currently dedicated to EnerVest Operating, L.L.C.'s J. W. Sherrell Wells No. 9 and 12 located respectively, in Units J and O of Section 31.

### Surface Location

| UL or lot No. | Section | Township | Range | Lot Idn | Feet from the | North/South line | Feet from the | East/West line | County |
|---------------|---------|----------|-------|---------|---------------|------------------|---------------|----------------|--------|
| I             | 31      | 24-S     | 37-E  |         | 2422          | SOUTH            | 971           | EAST           | LEA    |