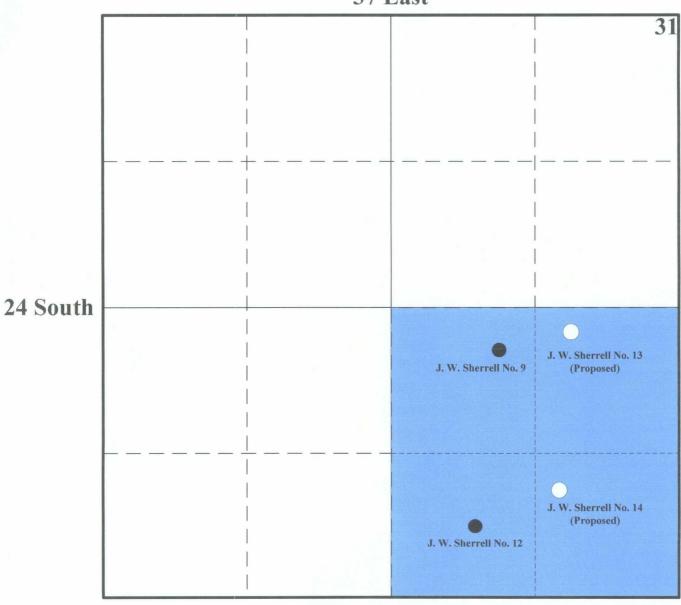

### Dear Mr. Fesmire:

By Division Order SD-200816 dated June 5, 2008, the Division authorized EnerVest Operating, L.L.C. ("EnerVest") to drill its J. W. Sherrell Well No. 12 (API No. 30-025-38882) at a standard gas well location 660 feet from the South line and 1815 feet from the East line (Unit O) of Section 31, Township 24 South, Range 37 East, NMPM to test the Jalmat Gas Pool. The order further authorized EnerVest to simultaneously dedicate the J. W. Sherrell No. 12 and the existing J. W. Sherrell No. 9 (API No. 30-025-26070) located at a previously approved unorthodox gas well location 2250 feet from the South line and 1650 feet from the East line (Unit J) of Section 31, to an existing 160-acre non-standard gas proration unit ("GPU") in the Jalmat Gas Pool comprising the SE/4 of Section 31. Division Order No. R-5948 dated March 16, 1979 approved the non-standard GPU and the unorthodox gas well location for the J. W. Sherrell No. 9.

EnerVest hereby requests that Order No. SD-200816 be amended to authorize:

- a) the drilling of two additional gas wells within the subject GPU. EnerVest proposes to drill its J. W. Sherrell No. 13 at an unorthodox gas well location 2422 feet from the South line and 971 feet from the East line (Unit I), and its J. W. Sherrell No. 14 at an unorthodox gas well location 990 feet from the South line and 1040 feet from the East line (Unit P) of Section 31; and
- b) the simultaneous dedication of the J. W. Sherrell Wells No. 9, 12, 13 and 14 to the subject GPU.

The unorthodox location for the J. W. Sherrell No. 13 is necessitated by the presence of electric power lines that traverses the NE/4 SE/4 of Section 31 in a north-south and east-west direction. This surface feature is shown on the attached land plat. The unorthodox location for the J. W. Sherrell No. 14 is also necessitated by the presence of an electric power line and a pipeline that traverse the SE/4 SE/4 of Section 31 in a north-south direction. These surface features are also shown on the attached land plat. The affected offset acreage for the J. W. Sherrell No. 13 is the NE/4 of Section 31, which is operated by Lewis B. Burleson, Inc. The location for the J. W. Sherrell No. 14 is unorthodox with respect to the interior quarter-quarter section line, and therefore, does not affect offset operators.

Due to inefficient drainage and the marginally productive nature of the existing well, EnerVest believes that no offset operator will be adversely affected by the approval of this application;

Attachment No. 1 is a plat that identifies the subject GPU, and the wells that are to be simultaneously dedicated to this unit;