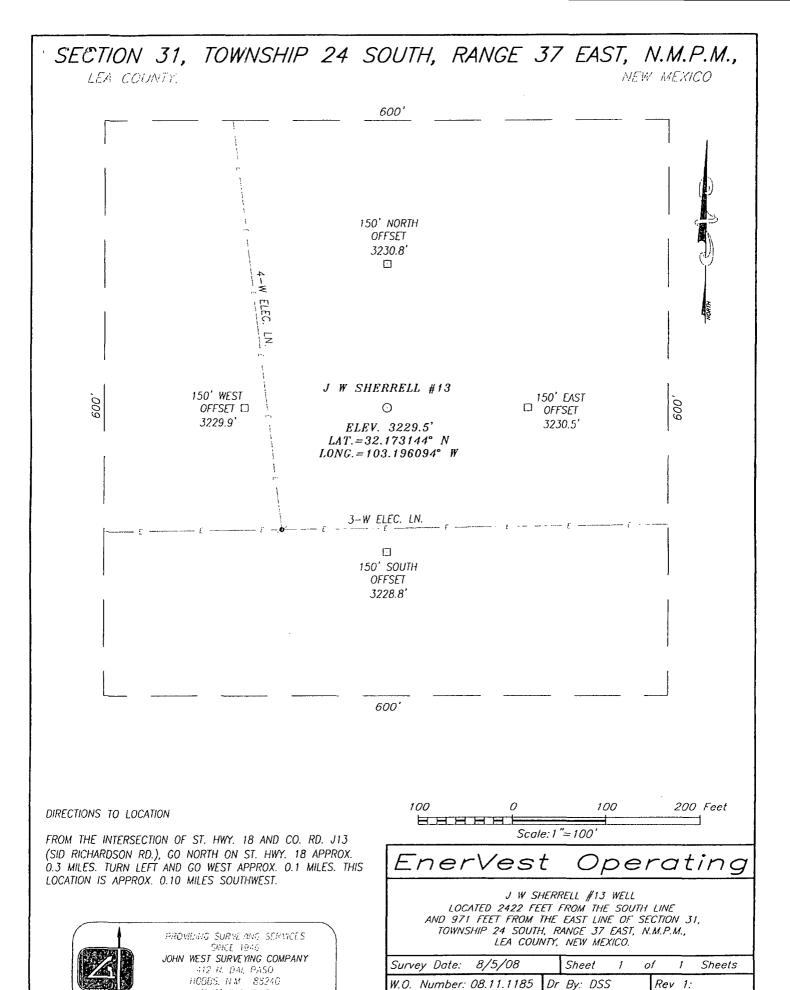

### OIL CONSERVATION DIVISION

1220 SOUTH ST. FRANCIS DR. Santa Fe, New Mexico 87505

| DISTRICT IV 1220 S. ST. FRANCIS DR., SANTA FE, NM 87505 | WELL LOCATION AND | ACREAGE DEDICATION | PLAT      | ☐ AMENDED REPORT |
|---------------------------------------------------------|-------------------|--------------------|-----------|------------------|
| 30-025-39136                                            | Pool Code         |                    | Pool Name |                  |
| Property Code                                           | Proj              | Well Number        |           |                  |
|                                                         | J W S             | 13                 |           |                  |
| OGRID No.                                               | Ope               | Elevation          |           |                  |
|                                                         | EnerVes           | 3230'              |           |                  |

### Surface Location

| UL or lot No. | Section | Township | Range | Lot Idn | Feet from the | North/South line | Feet from the | East/West line | County |
|---------------|---------|----------|-------|---------|---------------|------------------|---------------|----------------|--------|
| I             | 31      | 24-S     | 37-E  |         | 2422          | SOUTH            | 971           | EAST           | LEA    |

Date: 8/7/08

(505) 393-3117

Rev 1:

Scale: 1 "= 100"

08111185