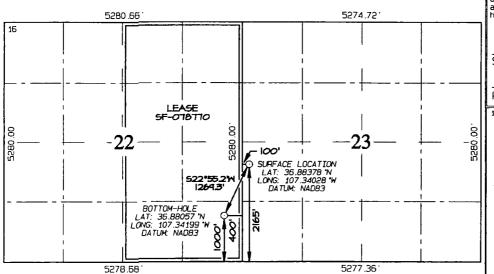

Re: Request for Administrative Approval for Non-standard Fruitland Coal Location

Rosa Unit #264A API # (30-039-30338) SE4 Sec. 22, T31N, R5W 1000' FSL & 400' FEL

Dear Mr. Fesmire:

Williams Production Co., LLC, is requesting administrative approval to construct the Rosa Unit #264A as a single Fruitland Coal in a non-standard location. Pursuant to Order No. R-8768-B, spacing requirements state that the wells shall be located not closer than 660 feet to any outer boundary of the proration unit nor closer than 10 feet to any interior quarter or quarter-quarter section line or subdivision inner boundary. Given these requirements, this location is non-standard to the east by 182.20 feet.

This non-standard location is due to archeological and topographical constraints. Cabresto Canyon, and the cliff above the canyon, encompass all of the SE4 of Section 22; leaving no place for a well location. A surface location was staked in the NE4 of section 22 but was denied by the USFS due to archeological sites. The closest existing wellpad (Rosa Unit #345) was too far to reach with a directional drill and get to the desired bottom-hole location. As a result, the wellpad for this well was placed at 2,165' FSL and 100' FWL with a 1,269' directional reach to the above stated bottom hole location.

#### WELL LOCATION AND ACREAGE DEDICATION PLAT

|                                                              | PI Number                      |          | 1      | *Pool Coc | ie                            |                                  | е                       |                |               |  |  |  |  |  |
|--------------------------------------------------------------|--------------------------------|----------|--------|-----------|-------------------------------|----------------------------------|-------------------------|----------------|---------------|--|--|--|--|--|
| 30-0                                                         | 39-                            | 30339    |        | 71629     | }                             | BASIN FRUITLAND COAL             |                         |                |               |  |  |  |  |  |
| *Property                                                    | Code                           |          |        |           | Property                      | •                                | Well Number             |                |               |  |  |  |  |  |
| 17033                                                        | }                              |          |        |           | ROSA                          |                                  | 264A                    |                |               |  |  |  |  |  |
| 'OGRID I                                                     | √o.                            |          |        |           | *Operator                     | Operator Name                    |                         |                |               |  |  |  |  |  |
| 12078                                                        | 2                              |          |        | WILL      | IAMS PRODU                    | AMS PRODUCTION COMPANY 658       |                         |                |               |  |  |  |  |  |
|                                                              | <sup>10</sup> Surface Location |          |        |           |                               |                                  |                         |                |               |  |  |  |  |  |
| UL or lot no.                                                | Section                        | Township | Range  | Lat Idn   | Feet from the                 | North/South line                 | Feet from the           | East/West line | County        |  |  |  |  |  |
| L                                                            | 23                             | 31N      | 5W     |           | 2165                          | SOUTH                            | WEST                    | RIO<br>ARRIBA  |               |  |  |  |  |  |
| <sup>11</sup> Bottom Hole Location If Different From Surface |                                |          |        |           |                               |                                  |                         |                |               |  |  |  |  |  |
| UL or let no.                                                | Sect ion                       | Township | Range  | Lot Idn   | Feet from the                 | North/South line                 | Feet from the           | East/West line | County        |  |  |  |  |  |
| Р                                                            | 22                             | 31N      | 5W     |           | 1000                          | SOUTH                            | 400                     | EAST           | RIO<br>ARRIBA |  |  |  |  |  |
| 12 Dedicated Acres                                           |                                | 0,0 Acre | es - E | /2        | <sup>13</sup> Joint or Infill | <sup>34</sup> Consolidation Code | <sup>15</sup> Order No. |                |               |  |  |  |  |  |