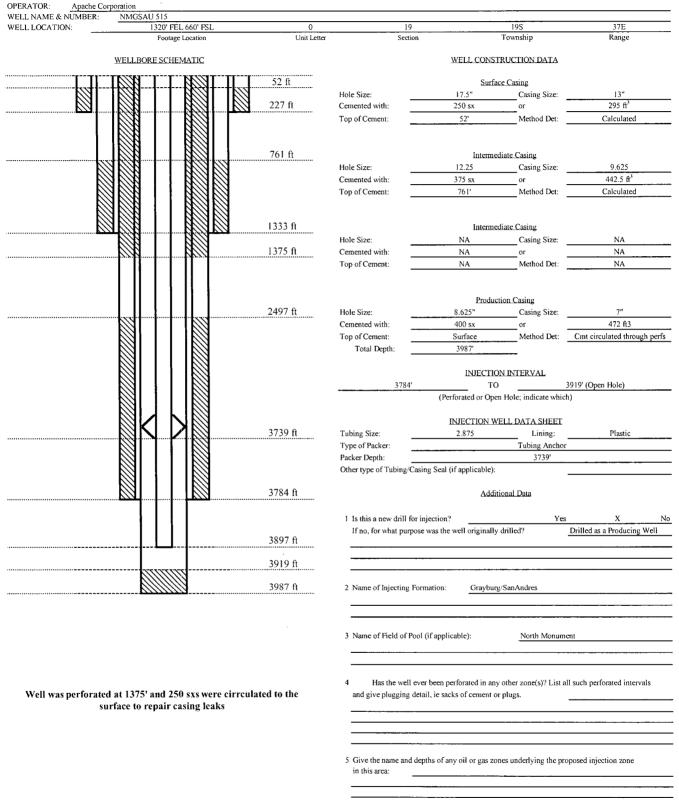

If the information required under Sections VI, VIII, X, and XI above has been previously submitted, it need not be resubmitted. Please show the date and circumstances of the earlier submittal:

Note: All calculations assume a 25% excess diameter in openhole due to borehole washouts and irregularities. Also Cement volumetrics are based upon 1.18ft3/sx unless otherwise mentioned