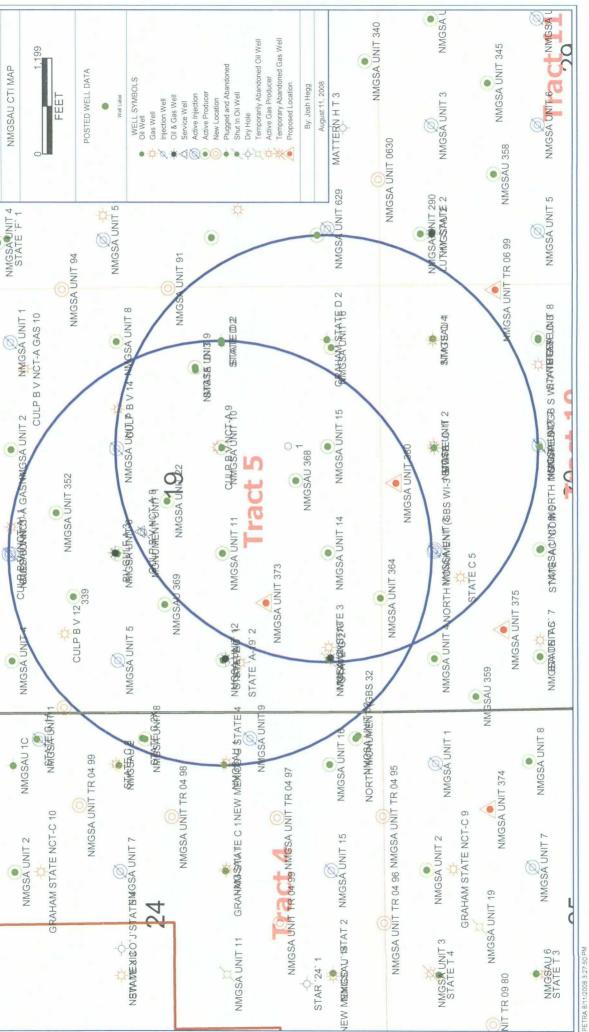

|        | APPLICATION FOR AUTHORIZATION TO INJECT                                                                                                                                                                                                                                                                                                                                                                                                                                                                                                                                                                                                                         |
|--------|-----------------------------------------------------------------------------------------------------------------------------------------------------------------------------------------------------------------------------------------------------------------------------------------------------------------------------------------------------------------------------------------------------------------------------------------------------------------------------------------------------------------------------------------------------------------------------------------------------------------------------------------------------------------|
| I.     | PURPOSE:       X       Secondary Recovery       Pressure Maintenance       Disposal       Storage         Application qualifies for administrative approval?       X       Yes       No                                                                                                                                                                                                                                                                                                                                                                                                                                                                         |
| Н.     | OPERATOR:Apache Corporation                                                                                                                                                                                                                                                                                                                                                                                                                                                                                                                                                                                                                                     |
|        | ADDRESS: 6120 S. Yale Ave., Suite 1500, Tulsa, OK 74136                                                                                                                                                                                                                                                                                                                                                                                                                                                                                                                                                                                                         |
|        | CONTACT PARTY: Josh Hegg PHONE: (918) 491-4918                                                                                                                                                                                                                                                                                                                                                                                                                                                                                                                                                                                                                  |
| III.   | WELL DATA: Complete the data required on the reverse side of this form for each well proposed for injection.<br>Additional sheets may be attached if necessary.                                                                                                                                                                                                                                                                                                                                                                                                                                                                                                 |
| IV.    | Is this an expansion of an existing project? X Yes<br>If yes, give the Division order number authorizing the project: WFX-716                                                                                                                                                                                                                                                                                                                                                                                                                                                                                                                                   |
| V.     | Attach a map that identifies all wells and leases within two miles of any proposed injection well with a one-half mile radius circle drawn around each proposed injection well. This circle identifies the well's area of review.                                                                                                                                                                                                                                                                                                                                                                                                                               |
| VI.    | Attach a tabulation of data on all wells of public record within the area of review which penetrate the proposed injection zone.<br>Such data shall include a description of each well's type, construction, date drilled, location, depth, record of completion, and a schematic of any plugged well illustrating all plugging detail.                                                                                                                                                                                                                                                                                                                         |
| VII.   | Attach data on the proposed operation, including:                                                                                                                                                                                                                                                                                                                                                                                                                                                                                                                                                                                                               |
|        | <ol> <li>Proposed average and maximum daily rate and volume of fluids to be injected;</li> <li>Whether the system is open or closed;</li> <li>Proposed average and maximum injection pressure;</li> <li>Sources and an appropriate analysis of injection fluid and compatibility with the receiving formation if other than reinjected produced water; and,</li> <li>If injection is for disposal purposes into a zone not productive of oil or gas at or within one mile of the proposed well, attach a chemical analysis of the disposal zone formation water (may be measured or inferred from existing literature, studies, nearby wells, etc.).</li> </ol> |
| *VIII. | Attach appropriate geologic data on the injection zone including appropriate lithologic detail; geologic name, thickness, and                                                                                                                                                                                                                                                                                                                                                                                                                                                                                                                                   |