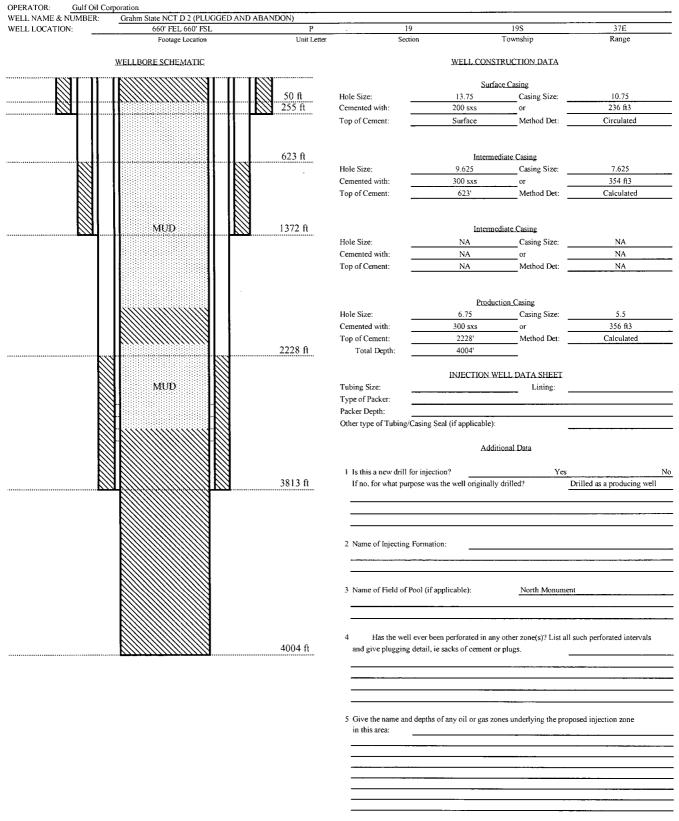

|        | APPLICATION FOR AUTHORIZATION TO INJECT                                                                                                                                                                                                                                                                                                                                                                                                                                                                                                                                                                                                                         |
|--------|-----------------------------------------------------------------------------------------------------------------------------------------------------------------------------------------------------------------------------------------------------------------------------------------------------------------------------------------------------------------------------------------------------------------------------------------------------------------------------------------------------------------------------------------------------------------------------------------------------------------------------------------------------------------|
| I.     | PURPOSE:       X       Secondary Recovery       Pressure Maintenance       Disposal       Storage         Application qualifies for administrative approval?       X       Yes       No                                                                                                                                                                                                                                                                                                                                                                                                                                                                         |
| Н.     | OPERATOR:Apache Corporation                                                                                                                                                                                                                                                                                                                                                                                                                                                                                                                                                                                                                                     |
|        | ADDRESS: 6120 S. Yale Ave., Suite 1500, Tulsa, OK 74136                                                                                                                                                                                                                                                                                                                                                                                                                                                                                                                                                                                                         |
|        | CONTACT PARTY: Josh Hegg PHONE: (918) 491-4918                                                                                                                                                                                                                                                                                                                                                                                                                                                                                                                                                                                                                  |
| III.   | WELL DATA: Complete the data required on the reverse side of this form for each well proposed for injection.<br>Additional sheets may be attached if necessary.                                                                                                                                                                                                                                                                                                                                                                                                                                                                                                 |
| IV.    | Is this an expansion of an existing project? X Yes<br>If yes, give the Division order number authorizing the project: WFX-716                                                                                                                                                                                                                                                                                                                                                                                                                                                                                                                                   |
| V.     | Attach a map that identifies all wells and leases within two miles of any proposed injection well with a one-half mile radius circle drawn around each proposed injection well. This circle identifies the well's area of review.                                                                                                                                                                                                                                                                                                                                                                                                                               |
| VI.    | Attach a tabulation of data on all wells of public record within the area of review which penetrate the proposed injection zone.<br>Such data shall include a description of each well's type, construction, date drilled, location, depth, record of completion, and a schematic of any plugged well illustrating all plugging detail.                                                                                                                                                                                                                                                                                                                         |
| VII.   | Attach data on the proposed operation, including:                                                                                                                                                                                                                                                                                                                                                                                                                                                                                                                                                                                                               |
|        | <ol> <li>Proposed average and maximum daily rate and volume of fluids to be injected;</li> <li>Whether the system is open or closed;</li> <li>Proposed average and maximum injection pressure;</li> <li>Sources and an appropriate analysis of injection fluid and compatibility with the receiving formation if other than reinjected produced water; and,</li> <li>If injection is for disposal purposes into a zone not productive of oil or gas at or within one mile of the proposed well, attach a chemical analysis of the disposal zone formation water (may be measured or inferred from existing literature, studies, nearby wells, etc.).</li> </ol> |
| *VIII. | Attach appropriate geologic data on the injection zone including appropriate lithologic detail; geologic name, thickness, and                                                                                                                                                                                                                                                                                                                                                                                                                                                                                                                                   |