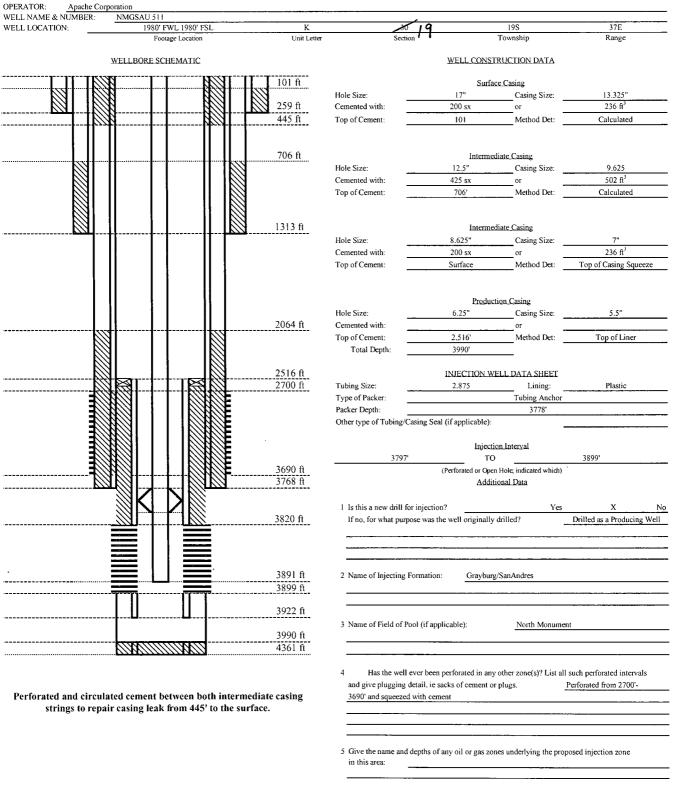

If the information required under Sections VI, VIII, X, and XI above has been previously submitted, it need not be resubmitted. Please show the date and circumstances of the earlier submittal:

Note: All calculations assume a 25% excess diameter in openhole due to borehole washouts and irregularities. Also Cement volumetrics are based upon 1.18ft3/sx unless otherwise mentioned