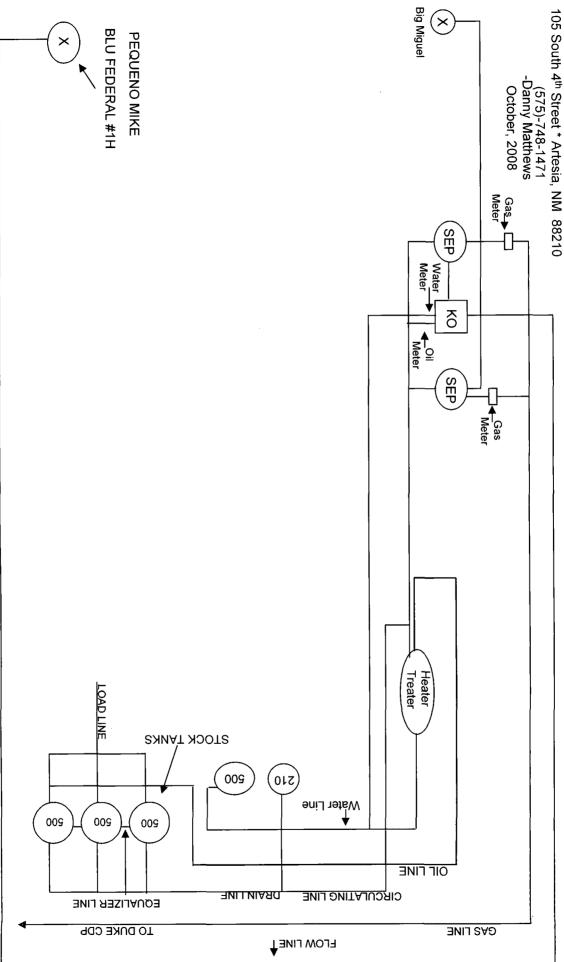

|                                                                         |                                                                                                                                                                                                                                                                                                                                                                                | 5. Lease Designation and Serial No.                                                                                      |  |  |  |  |
|-------------------------------------------------------------------------|--------------------------------------------------------------------------------------------------------------------------------------------------------------------------------------------------------------------------------------------------------------------------------------------------------------------------------------------------------------------------------|--------------------------------------------------------------------------------------------------------------------------|--|--|--|--|
| SUNDRY NO                                                               | TICES AND REPORTS ON WELLS                                                                                                                                                                                                                                                                                                                                                     | NM-105211 1/1/ 3                                                                                                         |  |  |  |  |
| Do not use this form for proposals to drill or t<br>Use "APPLICATION FO | o deepen or reentry to a different reservoir.<br>R PERMIT" for such proposals                                                                                                                                                                                                                                                                                                  | 6. If Indian, Allottee or Tribe Name                                                                                     |  |  |  |  |
| SUBMIT IN                                                               | TRIPLICATE                                                                                                                                                                                                                                                                                                                                                                     | 7. If Unit or CA. Agreement Designation                                                                                  |  |  |  |  |
| 1. Type of Well                                                         |                                                                                                                                                                                                                                                                                                                                                                                | 8. Well Name and No.                                                                                                     |  |  |  |  |
| Oil Gas                                                                 |                                                                                                                                                                                                                                                                                                                                                                                | Pequeno Mike BLU Federal #1H                                                                                             |  |  |  |  |
| X Well Well Other                                                       |                                                                                                                                                                                                                                                                                                                                                                                |                                                                                                                          |  |  |  |  |
| 2. Name of Operator                                                     |                                                                                                                                                                                                                                                                                                                                                                                | 9. API Well No. 30-015-36390                                                                                             |  |  |  |  |
| Yates Petroleum Corporation  3.Address and Telephone No.                |                                                                                                                                                                                                                                                                                                                                                                                | 10. Field and Pool, or Exploratory Area                                                                                  |  |  |  |  |
| 105 South Fourth Street, Artesia, NM 88                                 | 210 (575) 7481471                                                                                                                                                                                                                                                                                                                                                              | County Line Tank Wolfcamp                                                                                                |  |  |  |  |
| 4. Location of Well (Footage, Sec., T., R., M., or Survey D             |                                                                                                                                                                                                                                                                                                                                                                                | 11. County or Parish, State                                                                                              |  |  |  |  |
| 200' FSL & 200' FWL Section 2-T16S-R29E SV                              | WSW Unit M SHL                                                                                                                                                                                                                                                                                                                                                                 | Eddy County, NM                                                                                                          |  |  |  |  |
| 950' FSL & 330' FWL Section 3-T16S-R29E SV                              | VSW Unit M BHL                                                                                                                                                                                                                                                                                                                                                                 |                                                                                                                          |  |  |  |  |
|                                                                         | X(s) TO INDICATE NATURE OF NOTICE,                                                                                                                                                                                                                                                                                                                                             | REPORT, OR OTHER DATA                                                                                                    |  |  |  |  |
| TYPE OF SUBMISSION                                                      | ~ TYPE OF ACTION                                                                                                                                                                                                                                                                                                                                                               |                                                                                                                          |  |  |  |  |
| Notice of Intent                                                        | Abandonment                                                                                                                                                                                                                                                                                                                                                                    | Change of Plans                                                                                                          |  |  |  |  |
|                                                                         | Recompletion                                                                                                                                                                                                                                                                                                                                                                   | New Construction                                                                                                         |  |  |  |  |
| Subsequent Report                                                       | Plugging Back                                                                                                                                                                                                                                                                                                                                                                  | - Non-Routine Fracturing-                                                                                                |  |  |  |  |
| Final Abandonment Notice                                                | Casing Repair                                                                                                                                                                                                                                                                                                                                                                  | Water Shut-Off                                                                                                           |  |  |  |  |
|                                                                         | Altering Casing                                                                                                                                                                                                                                                                                                                                                                | Conversion to Injection                                                                                                  |  |  |  |  |
|                                                                         | Other Lease Commingle                                                                                                                                                                                                                                                                                                                                                          | Dispose Water (Note: Report results of multiple completion on Well                                                       |  |  |  |  |
| 13 Describe Proposed or Completed Operations (Clearly s                 | state all pertinent details, and give pertinent dates, including                                                                                                                                                                                                                                                                                                               | completion or Recompletion Report and Log Form) g estimated date of starting any proposed work. If well is directionally |  |  |  |  |
|                                                                         | ertical depths for all markers and zones pertinent to this wor                                                                                                                                                                                                                                                                                                                 |                                                                                                                          |  |  |  |  |
| Yates Petroleum Corporation respectfully req                            | uest administrative approval to Lease Commin                                                                                                                                                                                                                                                                                                                                   | ngle the following wells;                                                                                                |  |  |  |  |
| Please see attachment.                                                  |                                                                                                                                                                                                                                                                                                                                                                                |                                                                                                                          |  |  |  |  |
| The Battery is located at the Big Miguel BKN S                          | tate Com #1. Please see attached plat and site far                                                                                                                                                                                                                                                                                                                             | cility diagram.                                                                                                          |  |  |  |  |
| Diversified ownership.                                                  |                                                                                                                                                                                                                                                                                                                                                                                |                                                                                                                          |  |  |  |  |
|                                                                         | quipped with a continuous metering separator loc<br>od of measurement will be used for the Big Migu                                                                                                                                                                                                                                                                            | cated on the Big Miguel BKN State Com #1H prior to oil uel BKN State Com #1H for allocation purposes.                    |  |  |  |  |
| Gas measurement.                                                        |                                                                                                                                                                                                                                                                                                                                                                                |                                                                                                                          |  |  |  |  |
| Each of these wells will be equipped with alloca                        | ntion meters for gas prior to commingling located ocated near the Big Miguel BKN State Com #1H                                                                                                                                                                                                                                                                                 | on the Big Miguel BKN State Com #1H. The gas sales location.                                                             |  |  |  |  |
| Estimated daily gas production for the Big Migu                         | The proposed commingling of production is in the interest of conservation and will not result in reduced royalty or improper measurement of production. Estimated daily gas production for the Big Miguel BKN State Com #1 is 100 mcf, and 60 barrels of oil and the estimated gas production for the Pequeno Mike BLU Federal #1H is 200 mcf per day and 300 barrels per day. |                                                                                                                          |  |  |  |  |
|                                                                         |                                                                                                                                                                                                                                                                                                                                                                                | by extending the economic life of each well. Without rate facilities for each well. This will greatly increase costs     |  |  |  |  |
|                                                                         | t constitute the granting of any right-of-way or co                                                                                                                                                                                                                                                                                                                            | onstruction rights not granted by the lease instrument. And, tion in your office it we have not already done so.         |  |  |  |  |
| 14. I hereby certify that the foregoing is true and correct             |                                                                                                                                                                                                                                                                                                                                                                                |                                                                                                                          |  |  |  |  |
| Signed I Gto Ross                                                       | Title Production Secretary                                                                                                                                                                                                                                                                                                                                                     | Date November 10, 2008                                                                                                   |  |  |  |  |
| (This space for Federal or State office use)                            | Title                                                                                                                                                                                                                                                                                                                                                                          | Data                                                                                                                     |  |  |  |  |
| Approved by Conditions of approval, if any:                             | Title                                                                                                                                                                                                                                                                                                                                                                          | Date                                                                                                                     |  |  |  |  |
| Title 18 U.S.C. Section 1001, makes it a crime for any per              | son knowingly and willfully to make to any department or                                                                                                                                                                                                                                                                                                                       | agency of the United States any false, fictitious or fraudulent statements                                               |  |  |  |  |
| or representations as to any matter within its jurisdiction.            |                                                                                                                                                                                                                                                                                                                                                                                |                                                                                                                          |  |  |  |  |

#### Federal

Pequeno Mike BLU Federal #01H Sec 2-T16S-R29E County Line Tank/Wolfcamp(not yet completed) Eddy County, NM Federal Lease #NM-105211 API# 30-015-36390

#### State

Big Miguel BKN State Com #01H Sec 2-T16S-R29E County Line Tank/Wolfcamp Eddy County, NM State Lease # B-2885 API# 30-015-36027

District-1 1625 N. French Drive, Hobbs, NM 88240

<u>District II</u> 1301 W. Grand Ave, Artesia, NM 88210 <u>District III</u> 1000 Rio Brazos Road, Aztec, NM 87410