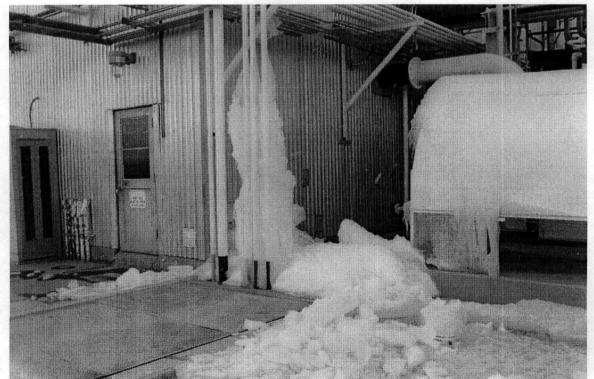

#### Leonard,

Attached is the C-141 form for today's atmospheric release of natural gas. We are performing some maintenance on a vessel support. As a safety precaution we blew down the gas in the vessel and ancillary piping. Our calculations were just over the minimum reporting volume. I did call to leave a message as soon as a calculated volume was determined. Please see the attached form and let me know if you have questions.

#### Leonard,

Here are the volumes that we vented after we talked last and for the 28th of January.

We have not blown down anymore today.

If you have any questions please contact me at 505-55-6058 or via email.