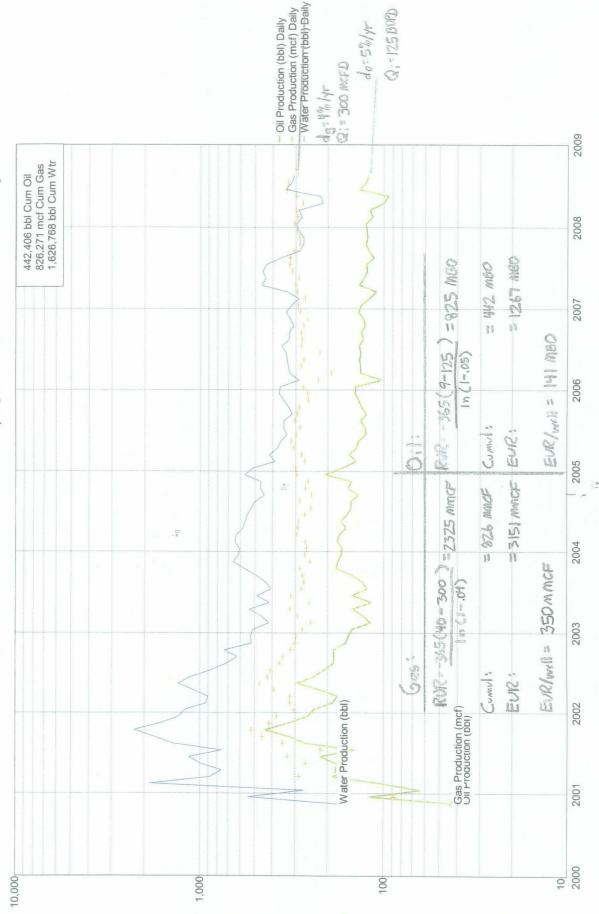

29 Walls

1050 (Sec 18#19, 175-310)

Lease Name: LEE FEDERAL County, State: EDDY, NM Operator: MARBOB ENERGY CORPORATION Field: MULTIPLE Reservoir: MULTIPLE Location:

29 Wells

Production Rates (bpd, mcfd)

Lease Name<sup>1</sup>, COFFEE FEDERAL County, State: EDDY, NM Operator: MARBOB ENERGY CORPORATION Field: CEDAR LAKE Reservoir: YESO Location:

2 2000

Time

| Submit 3 Copies To Approp<br>Office                     | riate District |                  | State of New ]    |                                      |               |                                  | Form C-103                             |  |
|---------------------------------------------------------|----------------|------------------|-------------------|--------------------------------------|---------------|----------------------------------|----------------------------------------|--|
| District I<br>1625 N. French Dr., Hobbs,<br>District II | NM 88240       |                  |                   | atural Resources                     | WELL /        |                                  | June 19, 2008                          |  |
| 1301 W. Grand Ave., Artesi<br>District III              | a, NM 88210    |                  | 20 South St. F    | ON DIVISION                          | 5. Indic      | ate Type of Leas                 |                                        |  |
| 1000 Rio Brazos Rd., Aztec                              | , NM 87410     |                  | Santa Fe, NM      |                                      |               | 6. State Oil & Gas Lease No.     |                                        |  |
| District IV<br>1220 S. St. Francis Dr., San<br>87505    | ta Fe, NM      |                  |                   | 07505                                | 6. State      | On & Gas Lease                   | NO.                                    |  |
|                                                         |                |                  | PORTS ON WEL      |                                      | 7. Leas       | e Name or Unit A                 | greement Name                          |  |
| (DO NOT USE THIS FORM<br>DIFFERENT RESERVOIR            |                |                  |                   |                                      | FOSTE         | FOSTER EDDY                      |                                        |  |
| PROPOSALS.)<br>1. Type of Well: Oil                     | Well 🕅 G       | 8. Well Number 6 |                   |                                      |               |                                  |                                        |  |
| 2. Name of Operator                                     |                | 9. OGR           | 9. OGRID Number   |                                      |               |                                  |                                        |  |
|                                                         |                |                  | ORPORATION        |                                      | 14049         | •                                |                                        |  |
| 3. Address of Operato                                   |                | 227<br>NM 88211- | 0227              |                                      |               | l name or Wildca<br>BURG JACKSON |                                        |  |
| 4. Well Location                                        |                |                  |                   | · · · ·                              |               |                                  |                                        |  |
| Unit Letter                                             |                |                  | -                 |                                      |               | et from the <u>V</u><br>MPM EDDY |                                        |  |
| Section 17                                              |                |                  | (Show whether     | Range 31E<br>DR, RKB, RT, GR, e      |               |                                  | County                                 |  |
|                                                         |                | 37               | /14.3' GR         |                                      |               |                                  |                                        |  |
| 12                                                      | 2. Check Ap    | opropriate B     | Box to Indicate   | Nature of Notic                      | e, Report o   | or Other Data                    |                                        |  |
| NOTI                                                    | CE OF INT      | FNTION T         | -0.               | SI                                   | IBSEQUE       | NT REPORT                        | · OF·                                  |  |
| PERFORM REMEDIA                                         |                | PLUG AND A       |                   | REMEDIAL W                           |               |                                  |                                        |  |
| TEMPORARILY ABAN                                        |                | CHANGE PL/       |                   | COMMENCE [                           |               | NS. 🗍 🛛 P AND                    | A 🗌                                    |  |
| PULL OR ALTER CAS                                       |                | MULTIPLE C       | OMPL 🗌            | CASING/CEMI                          | ENT JOB       |                                  |                                        |  |
| DOWNHOLE COMMIN                                         |                |                  |                   |                                      |               |                                  |                                        |  |
| OTHER: DOWNHOL                                          |                |                  |                   | OTHER:                               |               |                                  |                                        |  |
| of starting any                                         | proposed work  |                  |                   |                                      |               |                                  | ding estimated date roposed completion |  |
| or recompletion                                         | n.             |                  |                   |                                      |               |                                  |                                        |  |
| SEE ATTACHED                                            | C-107A APPI    | LICATION FO      | OR DOWNHOL        | E COMMINGLING                        | i             |                                  |                                        |  |
| THE PROPOSED                                            | ALLOCATIO      |                  |                   | N 7R-Q-GB-SA 28<br>96831 - OIL 73% - |               | % - GAS 5%                       |                                        |  |
|                                                         |                |                  | ED IF ACTUAL      | WILL PRODUCT                         | ION IS SIGN   | IFICANTLY                        |                                        |  |
| DIFFERENT THA                                           | N THAT ABU     | JVE.             |                   |                                      |               |                                  |                                        |  |
|                                                         |                |                  |                   |                                      |               |                                  |                                        |  |
|                                                         |                |                  |                   |                                      |               |                                  |                                        |  |
|                                                         |                |                  |                   |                                      |               |                                  |                                        |  |
|                                                         |                |                  |                   |                                      |               |                                  |                                        |  |
|                                                         |                |                  |                   |                                      |               |                                  |                                        |  |
|                                                         |                |                  |                   |                                      |               |                                  |                                        |  |
| I hereby certify that the                               | information at | ove is true an   | d complete to the | e best of my knowle                  | dge and belie | ef.                              |                                        |  |
|                                                         | $\wedge$       | / .              | ·                 | ,                                    | 5             |                                  |                                        |  |
| SIGNATURE                                               | mil            | allen'           | TITLE             | PETROLEUM EN                         | NGINEER       | DATE12/1                         | 9/08 .                                 |  |
| Type or print name                                      | BRIAN COL      | LINS             | E-mail address:   | bcollins@mar                         | bob.com       | PHONE                            | <u>575-748-3303</u> .                  |  |
| For State Use Only                                      |                |                  |                   |                                      |               |                                  |                                        |  |
| APPROVED BV                                             |                |                  | TITIE             |                                      |               | DATE                             |                                        |  |