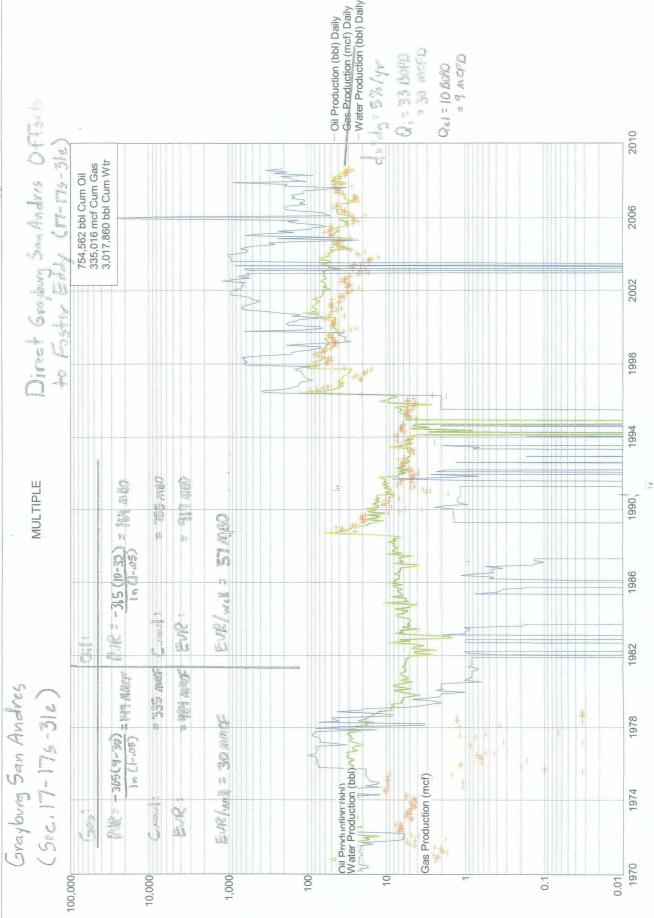

<u>Grayburg San Andres:</u> (Production plots with calculations attached)

|                           |           | EUR      | EUR      |
|---------------------------|-----------|----------|----------|
| Relative Location         | No. Wells | Oil      | Gas      |
| East, West, South Offsets | 16        | 919 MBO  | 484 MMCF |
| North Offsets             | 7         | 339 MBO  | 205 MMCF |
| Total                     | 23        | 1258 MBO | 689 MMCF |

```
EUR/well = 55 MBO / 30 MMCF
```

Yeso: (Production plots with calculations attached)

|                |                   |           | EUR       | EUR        |
|----------------|-------------------|-----------|-----------|------------|
| Lease          | Relative Location | No. Wells | Oil       | Gas        |
| Tony Federal   | East, Southeast   | 29        | 4428 MBO  | 15558 MMCF |
| Lee Federal    | South             | 29        | 4500 MBO  | 19482 MMCF |
| Coffee Federal | East              | 9         | 1267 MBO  | 3151 MMCF  |
| Total          |                   | 67        | 10195 MBO | 38191 MMCF |

EUR/well = 152 MBO / 570 MMCF

Zonal Allocation:

a A sa a a g

۰.

| Grayburg San Andres Oil : | <u>55 MBO</u><br>55 + 152 MBO   | = .266 say 27% |
|---------------------------|---------------------------------|----------------|
| Yeso Oil                  | 100 - 27                        | = 73%          |
| Grayburg San Andres Gas : | <u>30 MMCF</u><br>30 + 570 MMCF | = .05 say 5%   |
| Yeso Gas :                | 100 - 5                         | = 95%          |