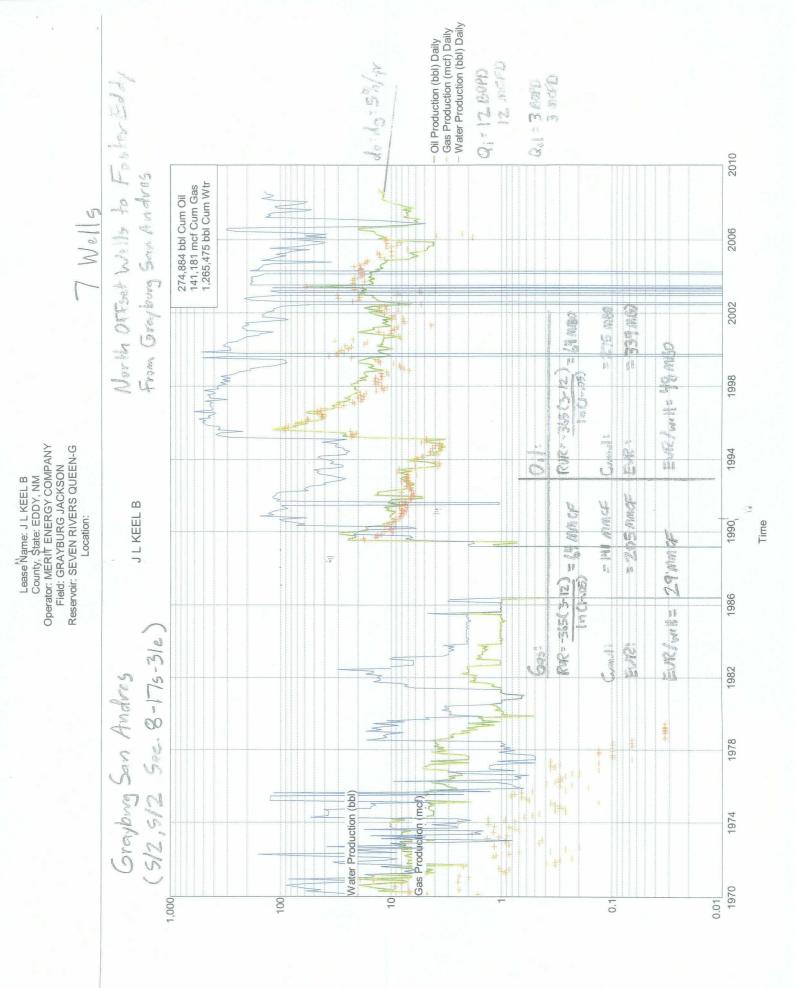

<u>Grayburg San Andres:</u> (Production plots with calculations attached)

|                           |           | EUR      | EUR      |
|---------------------------|-----------|----------|----------|
| Relative Location         | No. Wells | Oil      | Gas      |
| East, West, South Offsets | 16        | 919 MBO  | 484 MMCF |
| North Offsets             | 7         | 339 MBO  | 205 MMCF |
| Total                     | 23        | 1258 MBO | 689 MMCF |

```
EUR/well = 55 MBO / 30 MMCF
```

Yeso: (Production plots with calculations attached)

|                |                   |           | EUR       | EUR        |
|----------------|-------------------|-----------|-----------|------------|
| Lease          | Relative Location | No. Wells | Oil       | Gas        |
| Tony Federal   | East, Southeast   | 29        | 4428 MBO  | 15558 MMCF |
| Lee Federal    | South             | 29        | 4500 MBO  | 19482 MMCF |
| Coffee Federal | East              | 9         | 1267 MBO  | 3151 MMCF  |
| Total          |                   | 67        | 10195 MBO | 38191 MMCF |

EUR/well = 152 MBO / 570 MMCF

Zonal Allocation:

a A sa a a g

۰.

| Grayburg San Andres Oil : | <u>55 MBO</u><br>55 + 152 MBO   | = .266 say 27% |
|---------------------------|---------------------------------|----------------|
| Yeso Oil                  | 100 - 27                        | = 73%          |
| Grayburg San Andres Gas : | <u>30 MMCF</u><br>30 + 570 MMCF | = .05 say 5%   |
| Yeso Gas :                | 100 - 5                         | = 95%          |