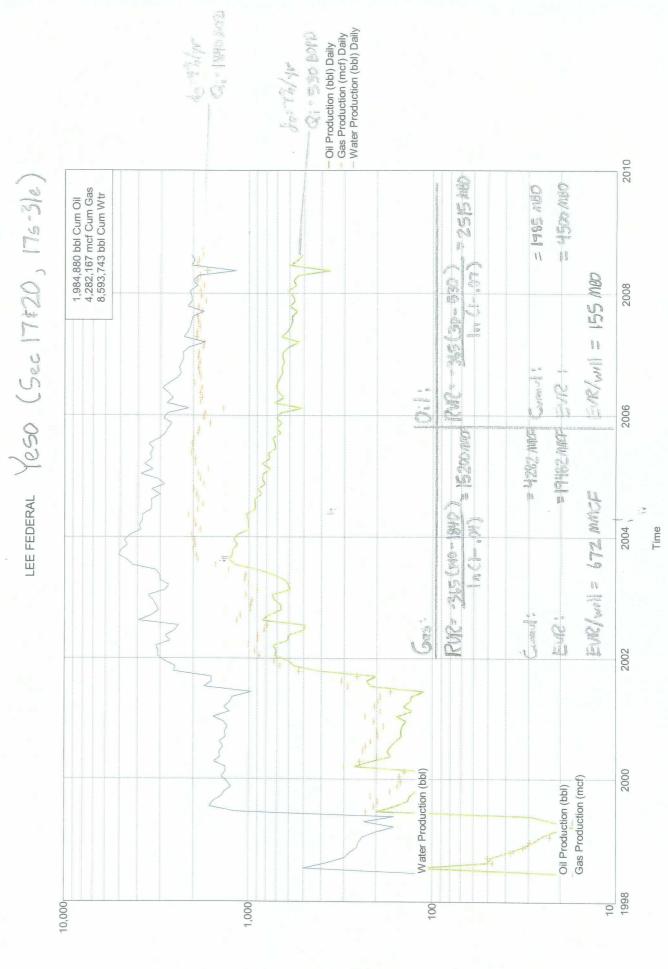

```
EUR/well = 55 MBO / 30 MMCF
```

Yeso: (Production plots with calculations attached)

|                |                   |           | EUR       | EUR        |
|----------------|-------------------|-----------|-----------|------------|
| Lease          | Relative Location | No. Wells | Oil       | Gas        |
| Tony Federal   | East, Southeast   | 29        | 4428 MBO  | 15558 MMCF |
| Lee Federal    | South             | 29        | 4500 MBO  | 19482 MMCF |
| Coffee Federal | East              | 9         | 1267 MBO  | 3151 MMCF  |
| Total          |                   | 67        | 10195 MBO | 38191 MMCF |

EUR/well = 152 MBO / 570 MMCF

Zonal Allocation:

a A sa a a g

۰.

| Grayburg San Andres Oil : | <u>55 MBO</u><br>55 + 152 MBO   | = .266 say 27% |
|---------------------------|---------------------------------|----------------|
| Yeso Oil                  | 100 - 27                        | = 73%          |
| Grayburg San Andres Gas : | <u>30 MMCF</u><br>30 + 570 MMCF | = .05 say 5%   |
| Yeso Gas :                | 100 - 5                         | = 95%          |

29 Walls

1050 (Sec 18#19, 175-310)

Lease Name: LEE FEDERAL County, State: EDDY, NM Operator: MARBOB ENERGY CORPORATION Field: MULTIPLE Reservoir: MULTIPLE Location:

29 Wells

Production Rates (bpd, mcfd)

Lease Name<sup>1</sup>, COFFEE FEDERAL County, State: EDDY, NM Operator: MARBOB ENERGY CORPORATION Field: CEDAR LAKE Reservoir: YESO Location: