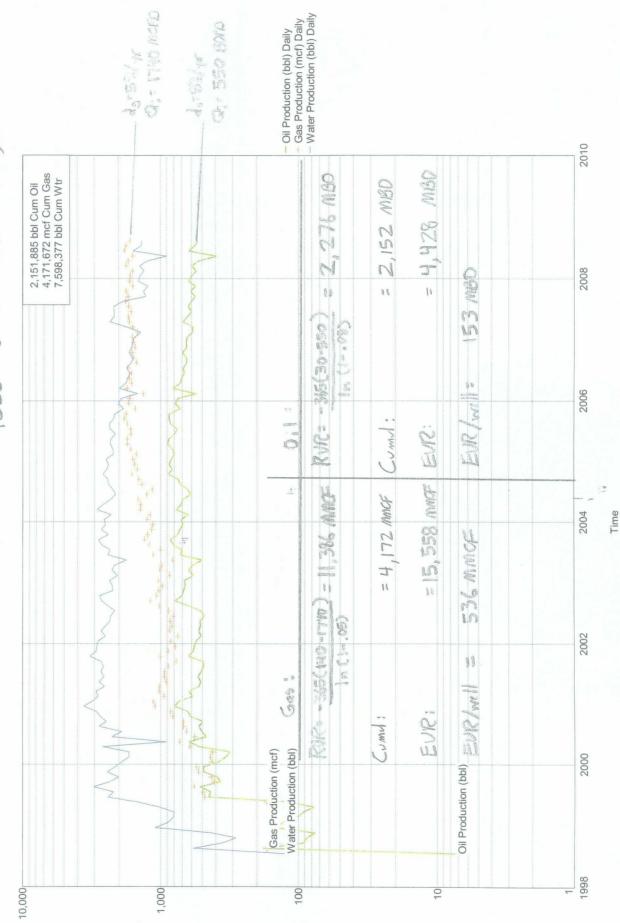

```
EUR/well = 55 MBO / 30 MMCF
```

Yeso: (Production plots with calculations attached)

|                |                   |           | EUR       | EUR        |
|----------------|-------------------|-----------|-----------|------------|
| Lease          | Relative Location | No. Wells | Oil       | Gas        |
| Tony Federal   | East, Southeast   | 29        | 4428 MBO  | 15558 MMCF |
| Lee Federal    | South             | 29        | 4500 MBO  | 19482 MMCF |
| Coffee Federal | East              | 9         | 1267 MBO  | 3151 MMCF  |
| Total          |                   | 67        | 10195 MBO | 38191 MMCF |

EUR/well = 152 MBO / 570 MMCF

Zonal Allocation:

a A sa a a g

۰.

| Grayburg San Andres Oil : | <u>55 MBO</u><br>55 + 152 MBO   | = .266 say 27% |
|---------------------------|---------------------------------|----------------|
| Yeso Oil                  | 100 - 27                        | = 73%          |
| Grayburg San Andres Gas : | <u>30 MMCF</u><br>30 + 570 MMCF | = .05 say 5%   |
| Yeso Gas :                | 100 - 5                         | = 95%          |

29 Walls

1050 (Sec 18#19, 175-310)

Lease Name: LEE FEDERAL County, State: EDDY, NM Operator: MARBOB ENERGY CORPORATION Field: MULTIPLE Reservoir: MULTIPLE Location:

29 Wells

Production Rates (bpd, mcfd)

Lease Name<sup>1</sup>, COFFEE FEDERAL County, State: EDDY, NM Operator: MARBOB ENERGY CORPORATION Field: CEDAR LAKE Reservoir: YESO Location: