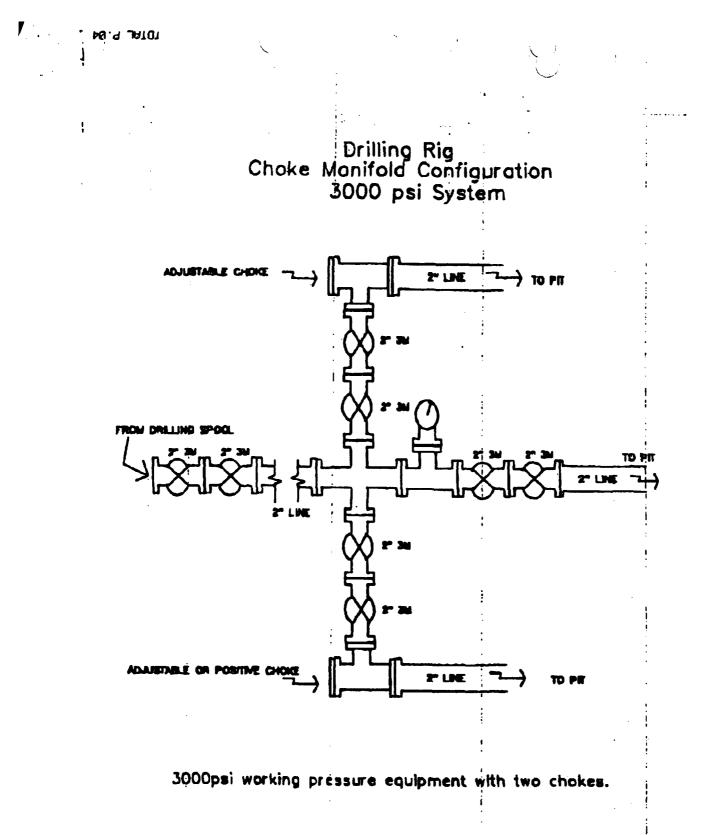

|                      |                      |                                                    |
| ELEVATION: 5926                           | FIELD             | UNITED :<br>SERVICES | FARMIN               | 0. BOX 3651<br>Igton, NM 87498<br>1 (505) 334-0408 |

# KOCH EXPLORATION COMPANY LLC Christina Com 30 1A Sec 30, T28N, R10W 290' FNL & 865' FWL - ELEVATION 5926'





Jan-06-2003 11:13am

From-5053341688

Exhibit C-1



Exhibit "D"

20.9 BB315259

01

00



11" Bare (10" Nominal), 3000psi working pressure minimum double gate BOP to be equipped with blind and pipe roms. A rotating head on the top of the roms. All BOP equipment is 3000psi working pressure.

Note: A floor safety value and upper kelly cock with handle will be available.

Exhibit "F-1"

33341638 P. 82

01

00



Exhibit "F-2"

33341688 P. 04