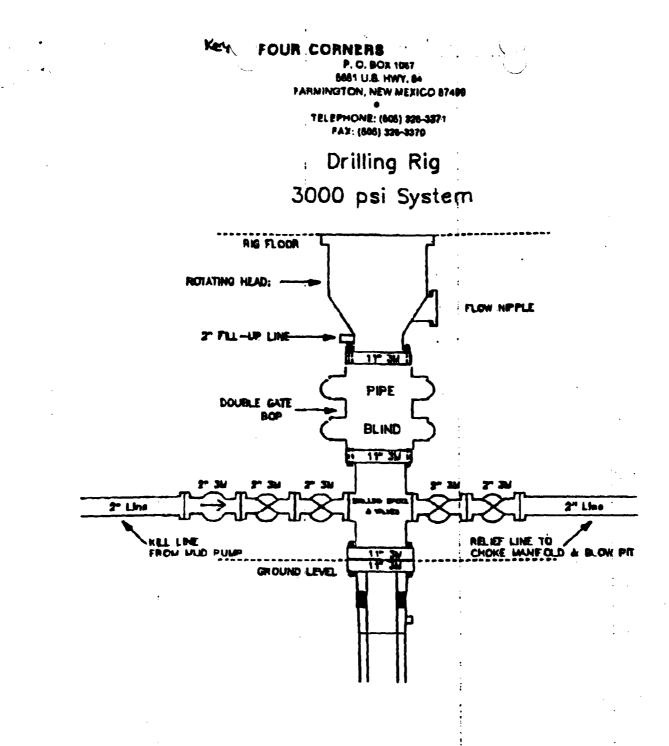

| 10/15/02             | NEV. DATE:           | APP. WY H.B.                                       |
|                                           | DRAWN WY:         | T.G.                 | DATE DRAMM: 10/15/02 | FLE NAME KOO24W01                                  |
| LATITUDE: 36°38'23" LONGITUDE: 107°56'36" |                   |                      |                      |                                                    |
| ELEVATION: 5926                           | FIELD             | UNITED :<br>SERVICES | FARMIN               | 0. BOX 3651<br>Igton, NM 87498<br>1 (505) 334-0408 |

# KOCH EXPLORATION COMPANY LLC Christina Com 30 1A Sec 30, T28N, R10W 290' FNL & 865' FWL - ELEVATION 5926'





Jan-06-2003 11:13am

From-5053341688

Exhibit C-1



Exhibit "D"

20.9 BB315259

01

00



11" Bare (10" Nominal), 3000psi working pressure minimum double gate BOP to be equipped with blind and pipe roms. A rotating head on the top of the roms. All BOP equipment is 3000psi working pressure.

Note: A floor safety value and upper kelly cock with handle will be available.

Exhibit "F-1"

33341638 P. 82

01

00



Exhibit "F-2"

33341688 P. 04