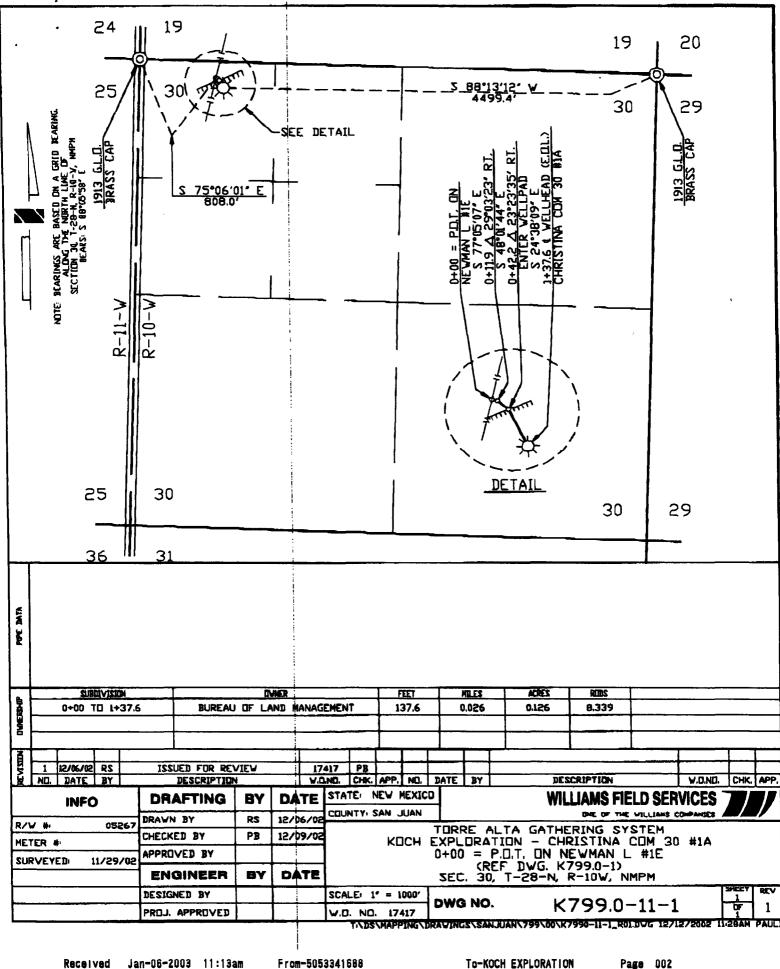

Attn: Mr. Mike Stogner:

Koch Exploration Company, LLC (Koch) has proposed the drilling of a Coalbed Methane well in the W/2 Section 30-T28N-R10W as an infill Fruitland coalbed methane well. The proposed location is not located within the coalbed methane fairway area. Because of topography, we were unable to stake the well anywhere in the NW/4 except at a location being 290 feet from the north line and 865 feet from the west line. The location makes the well an unorthodox location pursuant to New Mexico Conservation Division Order No. R-8768-C.

Attn: Mr. James R. J. Strickler

Dear James:

Koch Exploration Company, LLC (Koch) plans to drill a Fruitland coalbed methane well in the NW/4 Section 30-T28N-R10W. Due to topographic restrictions, the well has been staked 290 feet from North line and 865 feet from the West line which constitutes an unorthodox location pursuant to New Mexico Conservation Division Order No. R-8768-C.

.

.

.

| DISTRICT I<br>P.O. Box 1980, Hobbs, N.M.           | 66241-1986   | En                                              |              |                     | New Mexico<br>ral Resources Depai | rtment   |                  | Revie           |                     | Form C-102<br>ary 21, 1994                |
|----------------------------------------------------|--------------|-------------------------------------------------|--------------|---------------------|-----------------------------------|----------|------------------|-----------------|---------------------|-------------------------------------------|
| District II<br>611 South First, Artasia, N.        | N. 88210     |                                                 | OIL C        |                     | TION DIVISION                     |          | Submit to        | [<br>orggA c    | nstruction priate D | ona on back<br>istrict Office             |
| DESTRICT III<br>1000 His Brazos Rd., Astee,        | N.M. 87610   |                                                 | Sa           | P.O. B<br>nta Fe, N | ox 2088<br>M 87504-2088           |          |                  | ata<br>P        | ce Loase            | e – 4 Copies<br>e – 3 Copies              |
| DISTRICT IV<br>2040 South Pachece, Santa           | 70, XM 8750  | <del></del>                                     |              | •                   |                                   |          |                  |                 | AMEND               | ED REPORT                                 |
|                                                    | V            | WELL LO                                         | )CATIO       | N AND               | ACREAGE DE                        | DICA     | TION PL          | AT              |                     |                                           |
| <sup>1</sup> API Number                            |              | 1                                               | Pool Code    |                     |                                   |          | Pool Hama        |                 | 1                   | ]                                         |
| Property Cide                                      | ······       |                                                 | 71629        | Proj                | erty Name                         | Pri      | i t-lano         |                 | Ye                  | ll Number                                 |
| 19342<br>VOGRED HD                                 |              |                                                 | <u> </u>     |                     | NA COM 30                         |          |                  |                 |                     | IA<br>Elevation                           |
| 12807                                              |              |                                                 | K            | OCH EX              | PLORATION                         | <u> </u> |                  |                 | 5                   | 926                                       |
| UL or lat no.   Beatlan                            | Toundate     | Range                                           | Lot. Ida     | <sup>10</sup> Surfe | the North/South I                 | ne i Ye  | st from the      | East/Vo         | at Hite             | County                                    |
| D 30                                               | 28 N         | IO W                                            |              | 290                 | NORTH                             | -        | 865              | WE              |                     | SAN JUAN                                  |
|                                                    | <u></u>      | "Botto                                          | m Hole       | Locatio             | on if Different                   | From     | Surface          |                 |                     | ,                                         |
| UL or lat no. Section                              | Township     | Range                                           | Lot Mn       | That from           | the North/South H                 | ba Ta    | at from the      | East/Wo         | st Ime              | County                                    |
| <sup>10</sup> Dedicated Acros <sup>10</sup> Joint. | or Infill 14 | Consolidation                                   | Code =0      | rder No.            | <u></u>                           |          |                  |                 |                     |                                           |
| 329.40                                             |              |                                                 |              |                     |                                   |          |                  |                 |                     |                                           |
| NO ALLOWABLE W                                     |              |                                                 |              |                     | LETION UNTIL A<br>BEEN APPROV     |          |                  |                 | EEN CO              | NSOLIDATED                                |
| 15 00 00 N                                         | /S 89°55     |                                                 | 1            |                     | 5353                              |          |                  |                 | R CERT              | TIFICATION                                |
| 865'                                               |              | ,                                               | 4            |                     |                                   |          |                  |                 |                     | enteined herein is<br>neulodge and belief |
| - 72 5500                                          | 01.55        | 546 B                                           | X            |                     |                                   | 0.0      |                  |                 |                     |                                           |
|                                                    | 0033         | D                                               | /            |                     |                                   | 5280.    |                  |                 |                     |                                           |
| D 42.31                                            |              |                                                 |              |                     |                                   | $\leq$   |                  | 5               | 0                   |                                           |
| 2                                                  |              |                                                 | 1            |                     |                                   |          | Beneture         |                 | No.                 | sou                                       |
| ŕ                                                  |              |                                                 | /            |                     |                                   |          | Contract Man     |                 | F. Ha               |                                           |
| 57-                                                | 079          | ૬૬૩                                             | <b>A</b>     |                     |                                   |          | Vi               | ce P            | reside              | ent - Land                                |
|                                                    |              |                                                 | ' <b> </b> / |                     |                                   |          | Title<br>\Z      | ( 11 )          | 02                  |                                           |
| 247.34                                             | <b> </b>     | SE                                              | CTION 3      | D                   |                                   |          | Date             |                 |                     |                                           |
| •                                                  |              |                                                 |              |                     |                                   |          | 1 Pault cault    |                 |                     | FICATION                                  |
| 1 SF-07                                            | 8713         | 5                                               | Y            |                     |                                   |          | une pictics fro  | n jinid nai     | n of actual         |                                           |
|                                                    |              |                                                 | 4            |                     |                                   |          | surrent to the l |                 |                     |                                           |
|                                                    |              |                                                 |              |                     |                                   |          | 10/15/           | 02              |                     |                                           |
| 3 42.36                                            | Loig         | <u>ting Co</u><br>045-28<br>FSL-119<br>Fraitlan | an B         | 0 =1                |                                   |          | Bignature at     | <br>4 Seal of P | rofamicael i        | larvagar:                                 |
| *                                                  | 854          | FSL- 11                                         | 30'-0.       | 4                   |                                   | 3        |                  |                 |                     |                                           |
|                                                    | w/2          | Frait/40.                                       | Noal b       | as Ded.             | ica Xian                          | .50      |                  | P. BROA         | DHUR                | N                                         |