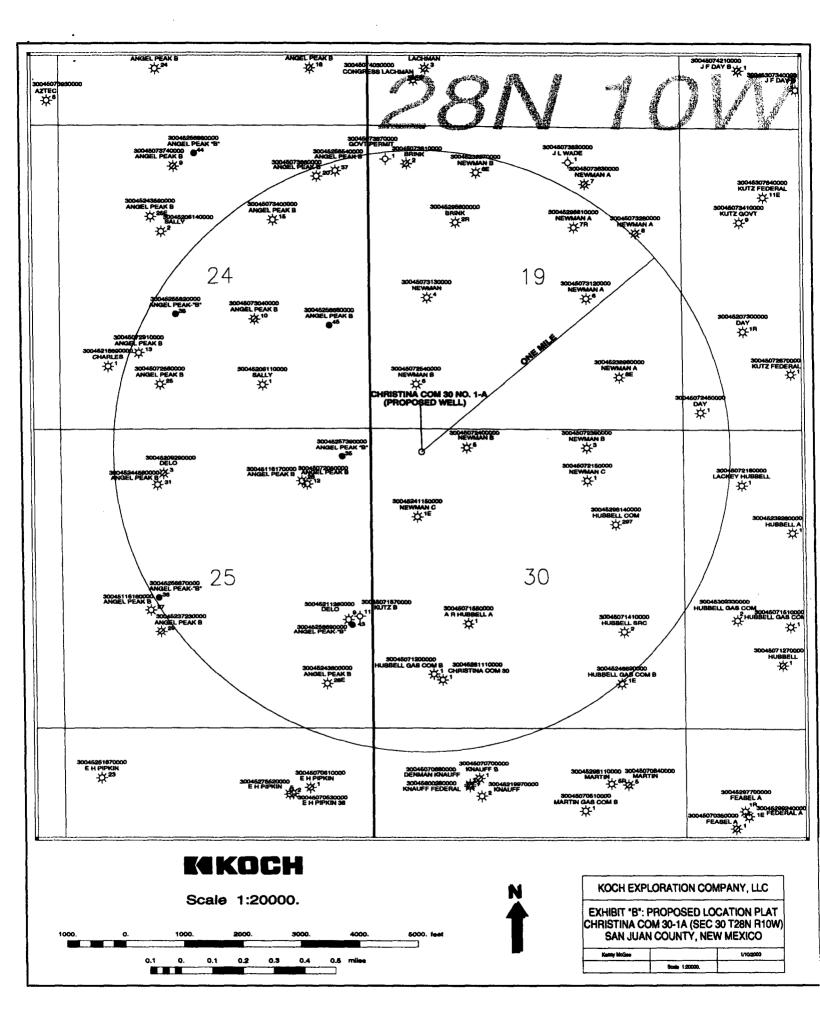

As a result, Koch is notifying all operators of proration or spacing units within a mile of this location in the Northwest Quarter of Section 30-T28N-R10W, and request that you indicate below your waiver of any objection to Koch's unorthodox location. It appears that Burlington Resources operates the existing coalbed wells within the one mile radius.