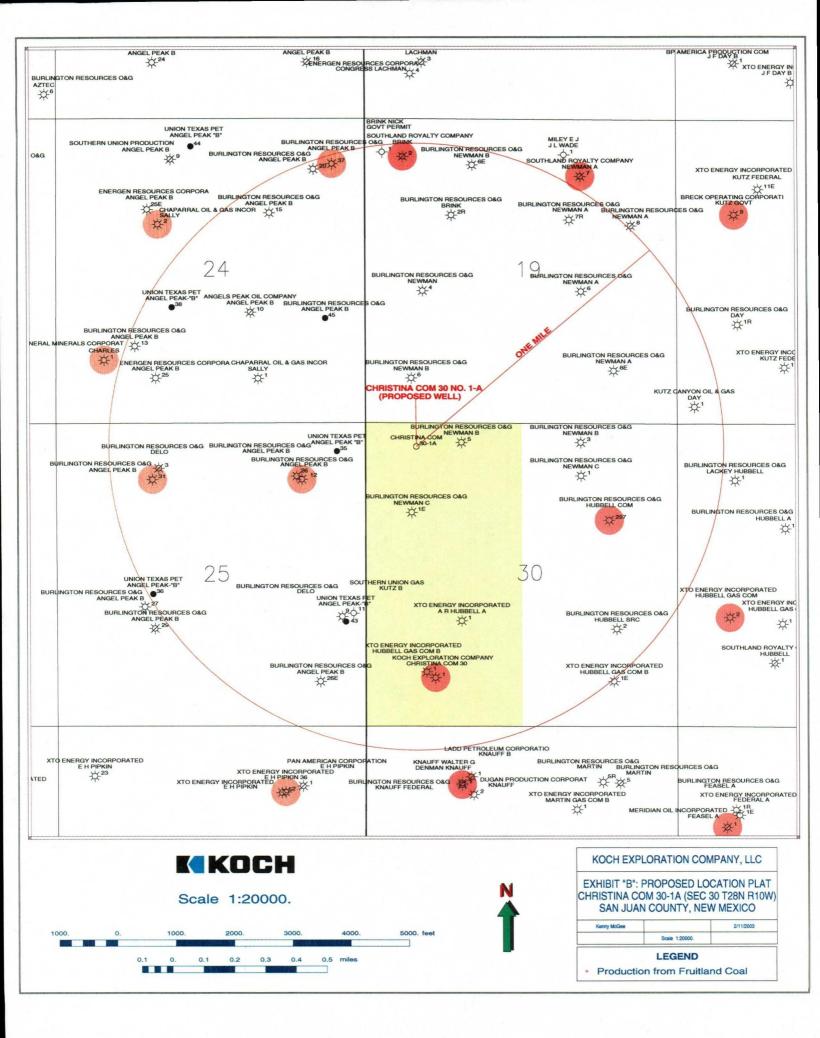

As a result, Koch is notifying all operators of proration or spacing units within a mile of this location in the Northwest Quarter of Section 30-T28N-R10W, and request that you indicate below your waiver of any objection to Koch's unorthodox location. It appears that Burlington Resources operates the existing coalbed wells within the one mile radius.