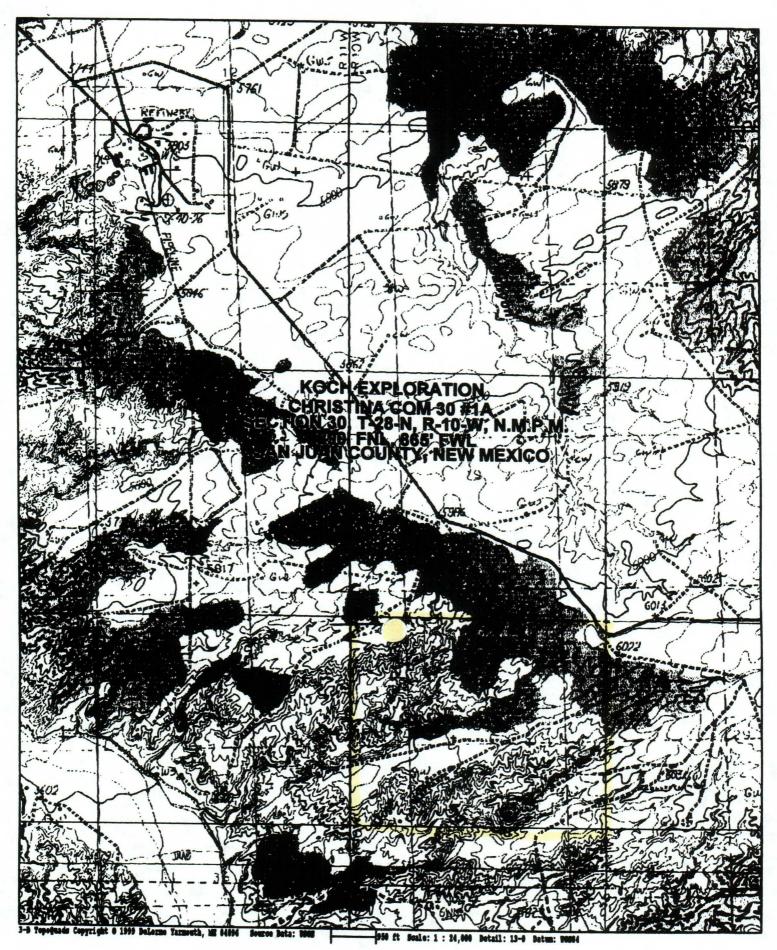

Attn: Mr. Mike Stogner:

Koch Exploration Company, LLC (Koch) has proposed the drilling of a Coalbed Methane well in the W/2 Section 30-T28N-R10W as an infill Fruitland coalbed methane well. The proposed location is not located within the coalbed methane fairway area. Because of topography, we were unable to stake the well anywhere in the NW/4 except at a location being 290 feet from the north line and 865 feet from the west line. The location makes the well an unorthodox location pursuant to New Mexico Conservation Division Order No. R-8768-C.

Attn: Mr. James R. J. Strickler

Dear James:

Koch Exploration Company, LLC (Koch) plans to drill a Fruitland coalbed methane well in the NW/4 Section 30-T28N-R10W. Due to topographic restrictions, the well has been staked 290 feet from North line and 865 feet from the West line which constitutes an unorthodox location pursuant to New Mexico Conservation Division Order No. R-8768-C.