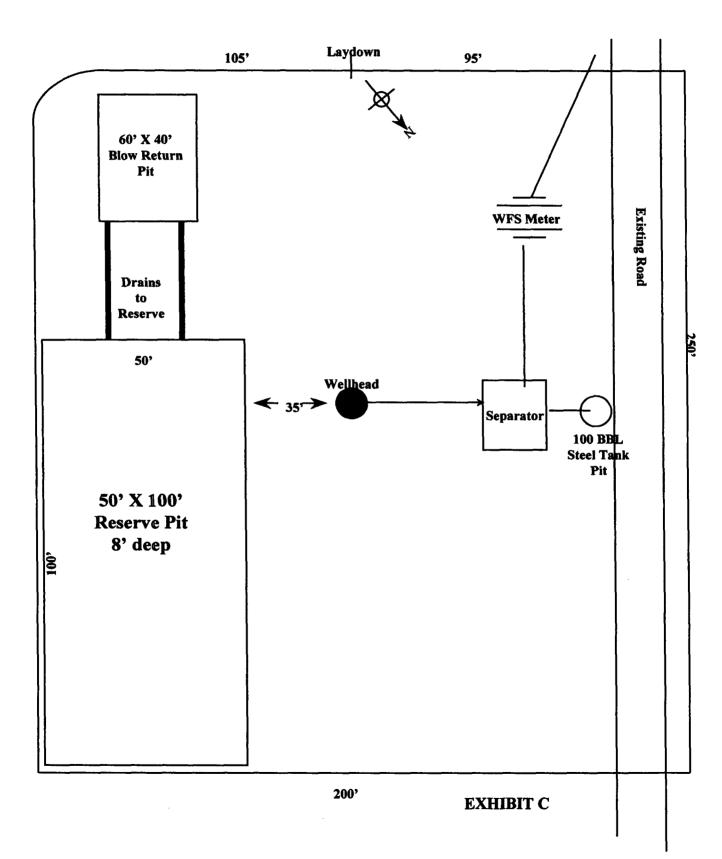

|
| SEC. 30 TWN. 28-N RNG. 10-W N.M.P.M.      | SURVEYED          | 10/15/02             | NEV. DATE:           | APP. WY H.B.                                       |
|                                           | DRAWN WY:         | T.G.                 | DATE DRAMM: 10/15/02 | FLE NAME KOO24W01                                  |
| LATITUDE: 36°38'23" LONGITUDE: 107°56'36" |                   |                      |                      |                                                    |
| ELEVATION: 5926                           | FIELD             | UNITED :<br>SERVICES | FARMIN               | 0. BOX 3651<br>Igton, NM 87498<br>1 (505) 334-0408 |

# KOCH EXPLORATION COMPANY LLC Christina Com 30 1A Sec 30, T28N, R10W 290' FNL & 865' FWL - ELEVATION 5926'





Jan-06-2003 11:13am

From-5053341688

Exhibit C-1



Exhibit "D"

20.9 BB315259

01

00



11" Bare (10" Nominal), 3000psi working pressure minimum double gate BOP to be equipped with blind and pipe roms. A rotating head on the top of the roms. All BOP equipment is 3000psi working pressure.

Note: A floor safety value and upper kelly cock with handle will be available.

Exhibit "F-1"

33341638 P. 82

01

00



Exhibit "F-2"

33341688 P. 04