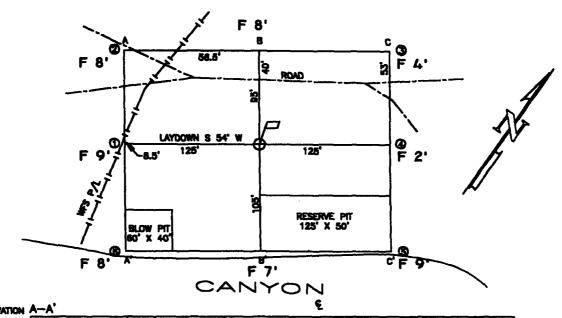

Attn: Mr. Mike Stogner:

Koch Exploration Company, LLC (Koch) has proposed the drilling of a Coalbed Methane well in the W/2 Section 30-T28N-R10W as an infill Fruitland coalbed methane well. The proposed location is not located within the coalbed methane fairway area. Because of topography, we were unable to stake the well anywhere in the NW/4 except at a location being 290 feet from the north line and 865 feet from the west line. The location makes the well an unorthodox location pursuant to New Mexico Conservation Division Order No. R-8768-C.

Attn: Mr. James R. J. Strickler

Dear James:

Koch Exploration Company, LLC (Koch) plans to drill a Fruitland coalbed methane well in the NW/4 Section 30-T28N-R10W. Due to topographic restrictions, the well has been staked 290 feet from North line and 865 feet from the West line which constitutes an unorthodox location pursuant to New Mexico Conservation Division Order No. R-8768-C.