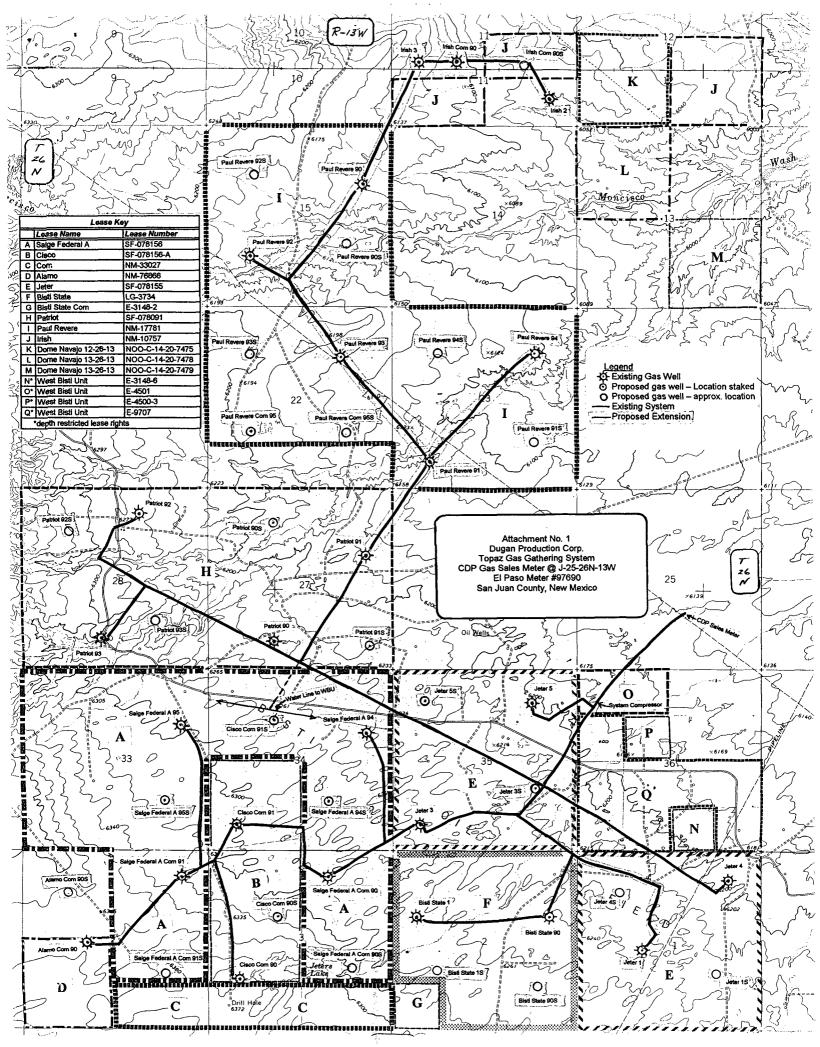

Dugan Production's Topaz Gas Gathering System currently has 16 wells previously approved and during January of 2003 production averaged 1827 mcfd. The CDP sales meter (El Paso meter No. 97690) is located on El Paso Field Service's system in the NW/4 SE/4 of Section 25, T26N, R13W and was initially authorized for 6 wells in 1994. This application will be the fifth expansion. NMOCD Form 107-B is attached in support of this application to add 34 wells to the Topaz Gas Gathering System. Attachment No. 1 presents a map of the Topaz Gas Gathering System with the proposed additions highlighted in blue. In addition, Dugan's leasehold interest is presented which includes 8 federal leases (SF-078156, SF-078156-A, NM-33027, NM-76866, SF-078155, SF-078091, NM-17781 & NM-10757) plus 2 state leases (LG-3734 & E-3148-2). Attachment No. 1 also presents 3 Navajo Allotted leases (NOO-C-14-20-7475, 7478 & 7479) plus 4 state leases (E-3148-6, E-4501, E-4500-3 & E-9707) which are also held by Dugan Production Corp. but are not included in the Topaz Gas Gathering System.

#### (E) ADDITIONAL INFORMATION (for all application types) Please attach sheets with the following information

(1) A schematic diagram of facility, including legal location. Attachment No. 3

(2) A plat with lease boundaries showing all well and facility locations. Include lease numbers if Federal or State lands are involved. Attachment No, 1