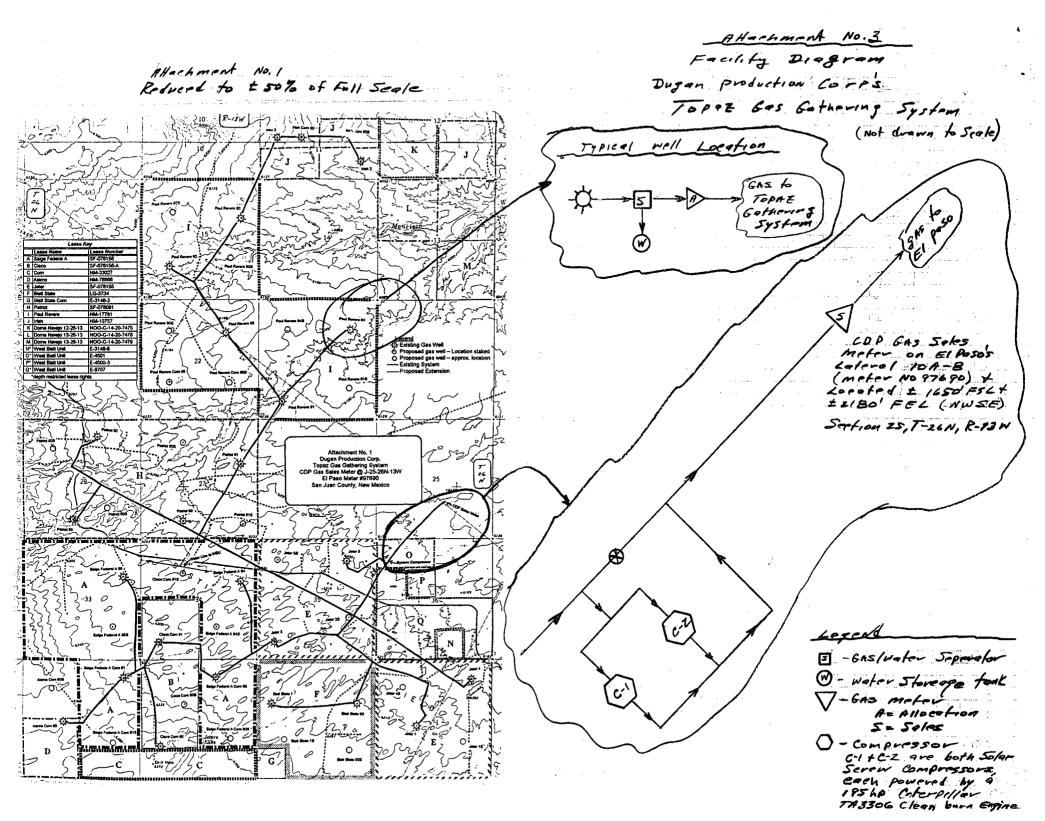

Dugan Production's Topaz Gas Gathering System currently has 16 wells previously approved and during January of 2003 production averaged 1827 mcfd. The CDP sales meter (El Paso meter No. 97690) is located on El Paso Field Service's system in the NW/4 SE/4 of Section 25, T26N, R13W and was initially authorized for 6 wells in 1994. This application will be the fifth expansion. NMOCD Form 107-B is attached in support of this application to add 34 wells to the Topaz Gas Gathering System. Attachment No. 1 presents a map of the Topaz Gas Gathering System with the proposed additions highlighted in blue. In addition, Dugan's leasehold interest is presented which includes 8 federal leases (SF-078156, SF-078156-A, NM-33027, NM-76866, SF-078155, SF-078091, NM-17781 & NM-10757) plus 2 state leases (LG-3734 & E-3148-2). Attachment No. 1 also presents 3 Navajo Allotted leases (NOO-C-14-20-7475, 7478 & 7479) plus 4 state leases (E-3148-6, E-4501, E-4500-3 & E-9707) which are also held by Dugan Production Corp. but are not included in the Topaz Gas Gathering System.

2 of the wells to be added are completed in the WAW Fruitland Sand-Pictured Cliffs gas pool and both have been shut in since completion in 1985. All 50 wells are anticipated to produce primarily dry natural gas with some water. All water will be separated at each well and will be moved to a central disposal facility by a separate pipeline installed parallel to the gas gathering system. We do not anticipate any liquid hydrocarbons to be produced. Each well will be equipped with a continuous recording allocation meter that will be operated and maintained by Dugan Production. The charts from each allocation meter will be integrated by a commercial integration service and the volumes recorded utilized to determine factors for allocating CDP volumes, BTU's and revenues to the individual wells. The allocation procedures currently approved and to be used on the wells to be added are presented on Attachment No. 4.

#### (E) ADDITIONAL INFORMATION (for all application types) Please attach sheets with the following information

(1) A schematic diagram of facility, including legal location. Attachment No. 3

(2) A plat with lease boundaries showing all well and facility locations. Include lease numbers if Federal or State lands are involved. Attachment No, 1