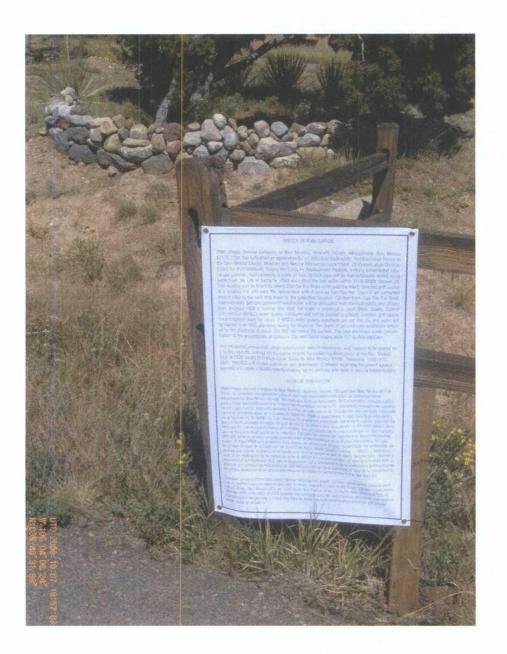

Attached is an affidavit from Marcelle Fiedler who put up the signs at the discharge site and at Marty Sanchez Golf Course. Pictures of the signs are attached.

Sincerely,

Marcelle Fiedler

Senior Environmental Scientist

#### NOTICE OF PUBLICATION

PNM (Public Service Company of New Mexico), Alvarado Square, Albuquerque, New Mexico 87158-2104, has submitted an application for an Individual Hydrostatic Test Discharge Permit to the New Mexico Energy, Minerals and Natural Resources Department, Oil Conservation Division (OCD) for hydrostatically testing the Santa Fe Replacement Pipeline, a newly constructed natural gas pipeline. Approximately 8 miles of new 20-inch pipe will be hydrostatically tested using water from the City of Santa Fe. PNM will collect the test water within T17N R08W Section 23. This location can be found by taking Caja Del Rio Road north past the Marty Sanchez golf course to a location 1/4 mile past the intersection with Paseo de Estrellas Rd. There is an unmarked access road to the east that leads to the collection location 700 feet from Caja Del Rio Approximately 399,000 gallons of wastewater will be generated from the hydrostatic test of new pipe. Because PNM is testing new pipe, the water is expected to meet Water Quality Control Commission (WQCC) water quality standards and will be trucked to a Marty Sanchez golf course lined irrigation pond for reuse. If WOCC water quality standards are not met the test water will be hauled to an OCD approved facility for disposal. The depth of groundwater potentially affected by the discharge is about 250-400 feet below the surface. The total dissolved solids concentration of the groundwater at Santa Fe City well fields ranges from 172 to 264 Mg/Liter.