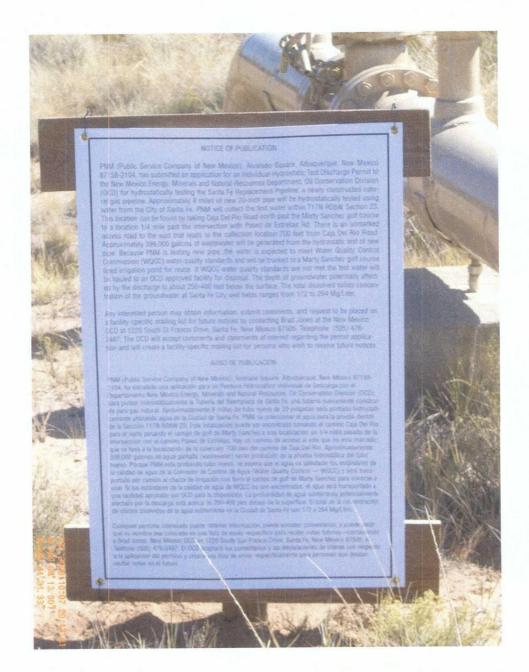

#### NOTICE OF PUBLICATION

PNM (Public Service Company of New Mexico), Alvarado Square, Albuquerque, New Mexico 87158-2104, has submitted an application for an Individual Hydrostatic Test Discharge Permit to the New Mexico Energy, Minerals and Natural Resources Department, Oil Conservation Division (OCD) for hydrostatically testing the Santa Fe Replacement Pipeline, a newly constructed natural gas pipeline. Approximately 8 miles of new 20-inch pipe will be hydrostatically tested using water from the City of Santa Fe. PNM will collect the test water within T17N R08W Section 23. This location can be found by taking Caja Del Rio Road north past the Marty Sanchez golf course to a location 1/4 mile past the intersection with Paseo de Estrellas Rd. There is an unmarked access road to the east that leads to the collection location 700 feet from Caja Del Rio Approximately 399,000 gallons of wastewater will be generated from the hydrostatic test of new pipe. Because PNM is testing new pipe, the water is expected to meet Water Quality Control Commission (WQCC) water quality standards and will be trucked to a Marty Sanchez golf course lined irrigation pond for reuse. If WOCC water quality standards are not met the test water will be hauled to an OCD approved facility for disposal. The depth of groundwater potentially affected by the discharge is about 250-400 feet below the surface. The total dissolved solids concentration of the groundwater at Santa Fe City well fields ranges from 172 to 264 Mg/Liter.

Any interested person may obtain information, submit comments, and request to be placed on a facility-specific mailing list for future notices by contacting Brad Jones at the New Mexico OCD at 1220 South St Francis Drive, Santa Fe, New Mexico 87505, Telephone (505) 476-3487. The OCD will accept comments and statements of interest regarding the permit application and will create a facility-specific mailing list for persons who wish to receive future notices.