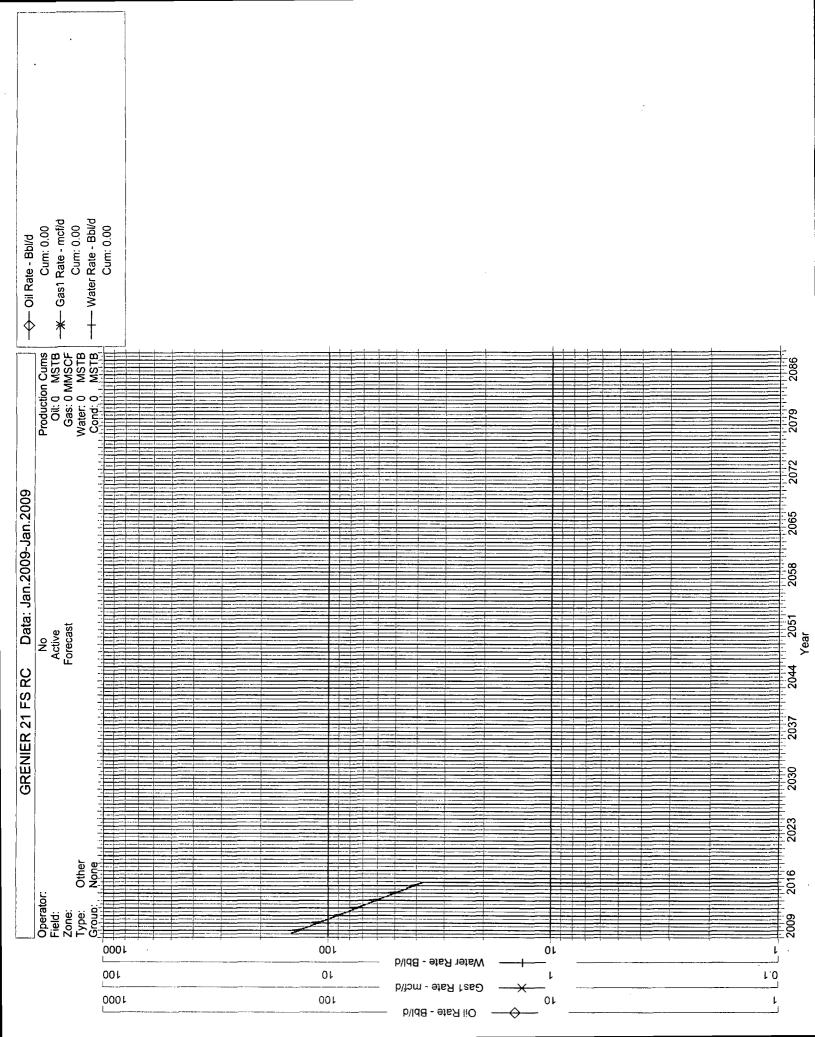

# GRENIER - AZTEC

Production Rates

SAN JUAN NM
GRENIER 21
BURLINGTON RESOURCES O&G CO LP
ACTIVE

## **Detailed Production Report**

| Lease Name:         |            | GRENIER                |            | Well Number: Cum Oil:                               | 21          |    |  |  |  |
|---------------------|------------|------------------------|------------|-----------------------------------------------------|-------------|----|--|--|--|
| Lease Number:       |            | 018530                 |            |                                                     |             |    |  |  |  |
| Operator Name:      |            | BURLINGTON RESO        | URCES O&G  | Cum Gas: Cum Water:                                 | ,           |    |  |  |  |
| State:              |            | NEW MEXICO<br>SAN JUAN |            | Cum Water: 687 since JAN 198 First Production Date: |             |    |  |  |  |
| County:<br>Field:   |            | AZTEC                  |            | Last Production Date:                               | AUG 2008    |    |  |  |  |
| Sec Twn Rng:        |            | 13K 31N 12W            |            | Spot:                                               | SW NE SW    |    |  |  |  |
| Latitude/Longitude: | <b>-</b> , |                        | 3.05223    | Lat/Long Source:                                    | TS          |    |  |  |  |
| Regulatory #:       | •          | 30.8901 -100           | 1.03223    | Completion Date:                                    | AUG 11, 190 | 50 |  |  |  |
| API:                |            | 30045205330000         |            | Total Depth:                                        | 2730        |    |  |  |  |
| Production ID:      |            | 2300430452053371280    | 1          | Upper Perforation:                                  | 2674        |    |  |  |  |
| Reservoir Name:     |            | PICTURED CLIFFS        | ,          | Lower Perforation:                                  | 2696        |    |  |  |  |
| Prod Zone:          |            | PICTURED CLIFFS        |            | Gas Gravity:                                        | 0.68        |    |  |  |  |
| Prod Zone Code:     |            | 604PCCF                |            | Oil Gravity:                                        | 0.00        |    |  |  |  |
| Basin Name:         |            | SAN JUAN BASIN         |            | Temp Gradient:                                      | 1.7         |    |  |  |  |
| Gas Gatherer:       |            |                        |            | N Factor:                                           |             |    |  |  |  |
| Liquid Gatherer:    |            |                        |            | GOR:                                                |             |    |  |  |  |
| Status:             |            | ACTIVE                 | GAS        |                                                     |             |    |  |  |  |
|                     |            |                        |            |                                                     |             |    |  |  |  |
|                     |            |                        |            |                                                     |             |    |  |  |  |
| Annual Production   | n e        |                        | (40 years) |                                                     |             |    |  |  |  |
| Year                | Oil        | Gas                    | Water      |                                                     |             |    |  |  |  |
|                     | BBLS       | MCF                    | BBLS       |                                                     |             |    |  |  |  |
| Beginning<br>Cum:   |            |                        |            |                                                     |             |    |  |  |  |
| 1969                |            | 7,937                  |            |                                                     |             |    |  |  |  |
| 1970                |            | 28,647                 |            |                                                     |             |    |  |  |  |
| 1971                |            | 21,034                 |            |                                                     |             |    |  |  |  |
| 1972                |            | 17,012                 |            |                                                     |             |    |  |  |  |
| 1973                |            | 14,464                 |            |                                                     |             |    |  |  |  |
| 1974                |            | 11,469                 |            |                                                     |             |    |  |  |  |
| 1975                |            | 11,458                 |            |                                                     |             |    |  |  |  |
| 1976                |            | 8,984                  |            |                                                     |             |    |  |  |  |
| 1977                |            | 8,060                  |            |                                                     |             |    |  |  |  |
| 1978                |            | 7,529                  |            |                                                     |             |    |  |  |  |
| 1979                |            | 6,889                  |            |                                                     |             |    |  |  |  |
| 1980                |            | 7,736                  | 24         |                                                     |             |    |  |  |  |
| 1981                |            | 5,627                  | 11         |                                                     |             |    |  |  |  |
| 1982                |            | 6,276                  | 12         |                                                     |             |    |  |  |  |
| 1983                |            | 4,605                  | 1          |                                                     |             |    |  |  |  |
| 1984                |            | 4,052                  | 12         |                                                     |             |    |  |  |  |
| 1985                |            | 3,458                  | 11         |                                                     |             |    |  |  |  |
| 1986                |            | 5,386                  | 12         |                                                     |             |    |  |  |  |
| 1987                |            | 3,639                  | 11         |                                                     |             |    |  |  |  |
| 1988                |            | 4,660                  | 14         |                                                     |             |    |  |  |  |
| 1989                |            | 4,159                  |            |                                                     |             |    |  |  |  |
|                     |            |                        |            |                                                     |             |    |  |  |  |