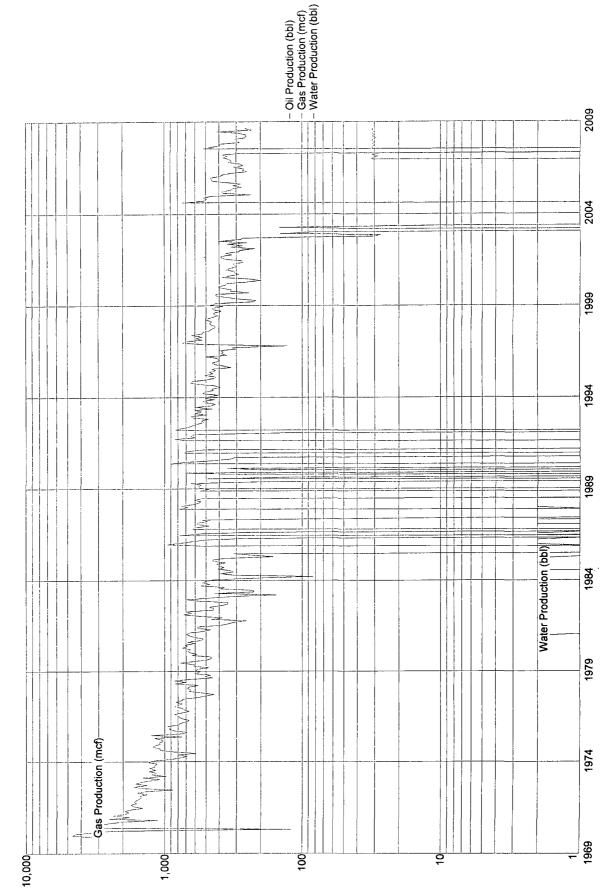

# GRENIER - AZTEC

Production Rates

SAN JUAN NM
GRENIER 21
BURLINGTON RESOURCES O&G CO LP
ACTIVE

## **Detailed Production Report**

| Lease Name:         |            | GRENIER                |            | Well Number: Cum Oil:                               | 21          |    |  |  |  |
|---------------------|------------|------------------------|------------|-----------------------------------------------------|-------------|----|--|--|--|
| Lease Number:       |            | 018530                 |            |                                                     |             |    |  |  |  |
| Operator Name:      |            | BURLINGTON RESO        | URCES O&G  | Cum Gas: Cum Water:                                 | ,           |    |  |  |  |
| State:              |            | NEW MEXICO<br>SAN JUAN |            | Cum Water: 687 since JAN 198 First Production Date: |             |    |  |  |  |
| County:<br>Field:   |            | AZTEC                  |            | Last Production Date:                               | AUG 2008    |    |  |  |  |
| Sec Twn Rng:        |            | 13K 31N 12W            |            | Spot:                                               | SW NE SW    |    |  |  |  |
| Latitude/Longitude: | <b>-</b> , |                        | 3.05223    | Lat/Long Source:                                    | TS          |    |  |  |  |
| Regulatory #:       | •          | 30.8901 -100           | 1.03223    | Completion Date:                                    | AUG 11, 190 | 50 |  |  |  |
| API:                |            | 30045205330000         |            | Total Depth:                                        | 2730        |    |  |  |  |
| Production ID:      |            | 2300430452053371280    | 1          | Upper Perforation:                                  | 2674        |    |  |  |  |
| Reservoir Name:     |            | PICTURED CLIFFS        | ,          | Lower Perforation:                                  | 2696        |    |  |  |  |
| Prod Zone:          |            | PICTURED CLIFFS        |            | Gas Gravity:                                        | 0.68        |    |  |  |  |
| Prod Zone Code:     |            | 604PCCF                |            | Oil Gravity:                                        | 0.00        |    |  |  |  |
| Basin Name:         |            | SAN JUAN BASIN         |            | Temp Gradient:                                      | 1.7         |    |  |  |  |
| Gas Gatherer:       |            |                        |            | N Factor:                                           |             |    |  |  |  |
| Liquid Gatherer:    |            |                        |            | GOR:                                                |             |    |  |  |  |
| Status:             |            | ACTIVE                 | GAS        |                                                     |             |    |  |  |  |
|                     |            |                        |            |                                                     |             |    |  |  |  |
|                     |            |                        |            |                                                     |             |    |  |  |  |
| Annual Production   | n e        |                        | (40 years) |                                                     |             |    |  |  |  |
| Year                | Oil        | Gas                    | Water      |                                                     |             |    |  |  |  |
|                     | BBLS       | MCF                    | BBLS       |                                                     |             |    |  |  |  |
| Beginning<br>Cum:   |            |                        |            |                                                     |             |    |  |  |  |
| 1969                |            | 7,937                  |            |                                                     |             |    |  |  |  |
| 1970                |            | 28,647                 |            |                                                     |             |    |  |  |  |
| 1971                |            | 21,034                 |            |                                                     |             |    |  |  |  |
| 1972                |            | 17,012                 |            |                                                     |             |    |  |  |  |
| 1973                |            | 14,464                 |            |                                                     |             |    |  |  |  |
| 1974                |            | 11,469                 |            |                                                     |             |    |  |  |  |
| 1975                |            | 11,458                 |            |                                                     |             |    |  |  |  |
| 1976                |            | 8,984                  |            |                                                     |             |    |  |  |  |
| 1977                |            | 8,060                  |            |                                                     |             |    |  |  |  |
| 1978                |            | 7,529                  |            |                                                     |             |    |  |  |  |
| 1979                |            | 6,889                  |            |                                                     |             |    |  |  |  |
| 1980                |            | 7,736                  | 24         |                                                     |             |    |  |  |  |
| 1981                |            | 5,627                  | 11         |                                                     |             |    |  |  |  |
| 1982                |            | 6,276                  | 12         |                                                     |             |    |  |  |  |
| 1983                |            | 4,605                  | 1          |                                                     |             |    |  |  |  |
| 1984                |            | 4,052                  | 12         |                                                     |             |    |  |  |  |
| 1985                |            | 3,458                  | 11         |                                                     |             |    |  |  |  |
| 1986                |            | 5,386                  | 12         |                                                     |             |    |  |  |  |
| 1987                |            | 3,639                  | 11         |                                                     |             |    |  |  |  |
| 1988                |            | 4,660                  | 14         |                                                     |             |    |  |  |  |
| 1989                |            | 4,159                  |            |                                                     |             |    |  |  |  |
|                     |            |                        |            |                                                     |             |    |  |  |  |

Copyright 2009. All rights reserved. IHS Inc.

| 3,968<br>4,614<br>6,410<br>6,148<br>5,951<br>5,143<br>4,815<br>6,279<br>5,271<br>4,125 |                                                           |
|----------------------------------------------------------------------------------------|-----------------------------------------------------------|
| 6,410<br>6,148<br>5,951<br>5,143<br>4,815<br>6,279<br>5,271                            |                                                           |
| 6,148<br>5,951<br>5,143<br>4,815<br>6,279<br>5,271                                     |                                                           |
| 5,951<br>5,143<br>4,815<br>6,279<br>5,271                                              |                                                           |
| 5,143<br>4,815<br>6,279<br>5,271                                                       |                                                           |
| 5,143<br>4,815<br>6,279<br>5,271                                                       |                                                           |
| 6,279<br>5,271                                                                         |                                                           |
| 5,271                                                                                  |                                                           |
| •                                                                                      |                                                           |
| 4,125                                                                                  |                                                           |
|                                                                                        |                                                           |
| 3,804                                                                                  |                                                           |
| 3,894                                                                                  |                                                           |
| 2,865                                                                                  |                                                           |
| 277                                                                                    |                                                           |
| 2,724                                                                                  |                                                           |
| 4,217                                                                                  |                                                           |
| 3,745                                                                                  | 31                                                        |
| 3,724                                                                                  | 304                                                       |
| 2,280                                                                                  | 244                                                       |
| -                                                                                      |                                                           |
| 273,335                                                                                | 687                                                       |
| _                                                                                      | 2,865<br>277<br>2,724<br>4,217<br>3,745<br>3,724<br>2,280 |

| Monthly Prod | uction |        |       |          |         |       |      |
|--------------|--------|--------|-------|----------|---------|-------|------|
| Date         | Oil    | Gas    | Water | Cond Yld | % Water | # of  | Days |
| MO/YR        | BBLS   | MCF    | BBLS  | STB/MMCF |         | Wells | on   |
| AUG 1969     |        | 0      |       |          |         | 0     |      |
| SEP 1969     |        | 0      |       |          |         | 0     |      |
| OCT 1969     |        | 0      |       |          |         | 0     |      |
| NOV 1969     |        | 3,333  |       |          |         | 1     |      |
| DEC 1969     |        | 4,604  |       |          |         | 1     |      |
| Totals:      |        |        |       |          |         |       |      |
| 1969         |        | 7,937  |       |          |         |       |      |
| JAN 1970     |        | 4,345  |       |          |         | 1     |      |
| FEB 1970     |        | 3,298  |       |          |         | 1     |      |
| MAR 1970     |        | 2,408  |       |          |         | 1     |      |
| APR 1970     |        | 120    |       |          |         | 1     |      |
| MAY 1970     |        | 2,753  |       | •        |         | 1     |      |
| JUN 1970     |        | 2,897  |       |          |         | 1     |      |
| JUL 1970     |        | 2,882  |       |          |         | 1     |      |
| AUG 1970     |        | 2,530  |       |          |         | 1     |      |
| SEP 1970     |        | 1,996  |       |          |         | 1     |      |
| OCT 1970     |        | 1,122  |       |          |         | 1     |      |
| NOV 1970     |        | 2,500  |       |          |         | 1     |      |
| DEC 1970     |        | 1,796  |       |          |         | 1     |      |
| Totals:      |        |        |       |          |         |       |      |
| 1970         |        | 28,647 |       |          |         |       |      |
| JAN 1971     |        | 2,362  |       |          |         | 1     |      |
| FEB 1971     |        | 1,942  |       |          |         | 1     |      |
| MAR 1971     |        | 1,818  |       |          |         | 1     |      |
| APR 1971     |        | 1,936  |       |          |         | 1     |      |