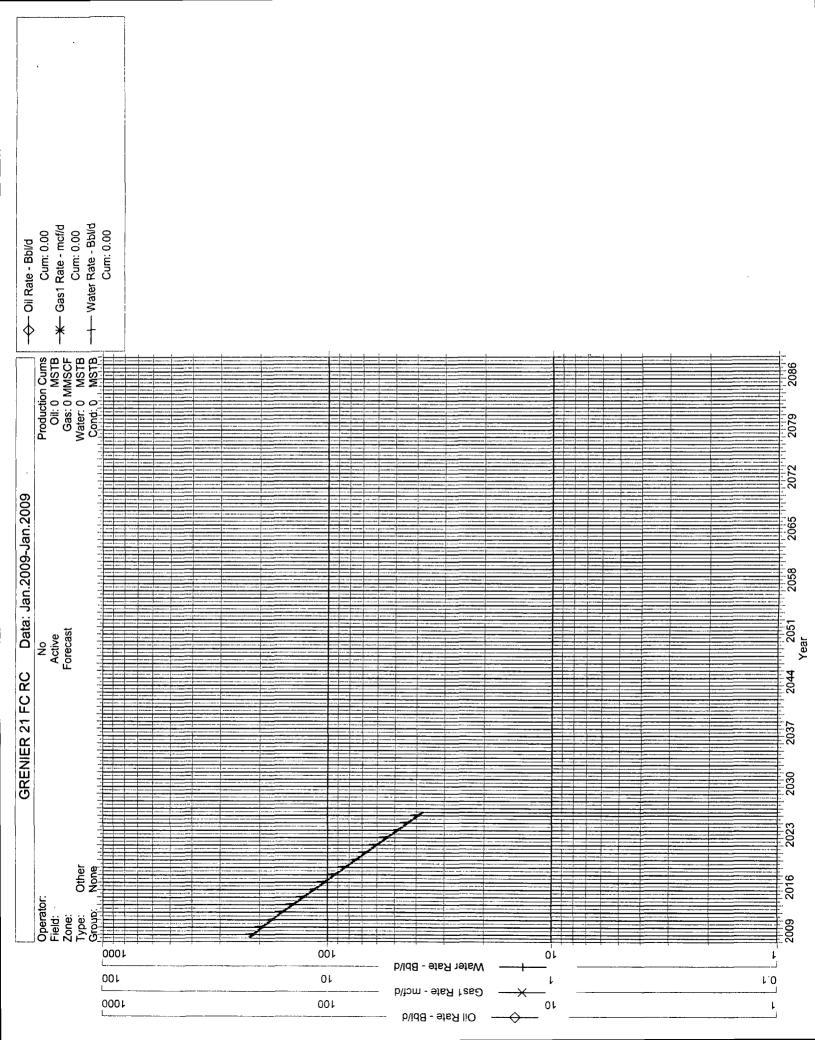

# GRENIER - AZTEC

Production Rates

SAN JUAN NM
GRENIER 21
BURLINGTON RESOURCES O&G CO LP
ACTIVE

## **Detailed Production Report**

| Lease Name:         |            | GRENIER                |            | Well Number: Cum Oil:                               | 21          |    |  |  |  |
|---------------------|------------|------------------------|------------|-----------------------------------------------------|-------------|----|--|--|--|
| Lease Number:       |            | 018530                 |            |                                                     |             |    |  |  |  |
| Operator Name:      |            | BURLINGTON RESO        | URCES O&G  | Cum Gas: Cum Water:                                 | ,           |    |  |  |  |
| State:              |            | NEW MEXICO<br>SAN JUAN |            | Cum Water: 687 since JAN 198 First Production Date: |             |    |  |  |  |
| County:<br>Field:   |            | AZTEC                  |            | Last Production Date:                               | AUG 2008    |    |  |  |  |
| Sec Twn Rng:        |            | 13K 31N 12W            |            | Spot:                                               | SW NE SW    |    |  |  |  |
| Latitude/Longitude: | <b>-</b> , |                        | 3.05223    | Lat/Long Source:                                    | TS          |    |  |  |  |
| Regulatory #:       | •          | 30.8901 -100           | 1.03223    | Completion Date:                                    | AUG 11, 190 | 50 |  |  |  |
| API:                |            | 30045205330000         |            | Total Depth:                                        | 2730        |    |  |  |  |
| Production ID:      |            | 2300430452053371280    | 1          | Upper Perforation:                                  | 2674        |    |  |  |  |
| Reservoir Name:     |            | PICTURED CLIFFS        | ,          | Lower Perforation:                                  | 2696        |    |  |  |  |
| Prod Zone:          |            | PICTURED CLIFFS        |            | Gas Gravity:                                        | 0.68        |    |  |  |  |
| Prod Zone Code:     |            | 604PCCF                |            | Oil Gravity:                                        | 0.00        |    |  |  |  |
| Basin Name:         |            | SAN JUAN BASIN         |            | Temp Gradient:                                      | 1.7         |    |  |  |  |
| Gas Gatherer:       |            |                        |            | N Factor:                                           |             |    |  |  |  |
| Liquid Gatherer:    |            |                        |            | GOR:                                                |             |    |  |  |  |
| Status:             |            | ACTIVE                 | GAS        |                                                     |             |    |  |  |  |
|                     |            |                        |            |                                                     |             |    |  |  |  |
|                     |            |                        |            |                                                     |             |    |  |  |  |
| Annual Production   | n e        |                        | (40 years) |                                                     |             |    |  |  |  |
| Year                | Oil        | Gas                    | Water      |                                                     |             |    |  |  |  |
|                     | BBLS       | MCF                    | BBLS       |                                                     |             |    |  |  |  |
| Beginning<br>Cum:   |            |                        |            |                                                     |             |    |  |  |  |
| 1969                |            | 7,937                  |            |                                                     |             |    |  |  |  |
| 1970                |            | 28,647                 |            |                                                     |             |    |  |  |  |
| 1971                |            | 21,034                 |            |                                                     |             |    |  |  |  |
| 1972                |            | 17,012                 |            |                                                     |             |    |  |  |  |
| 1973                |            | 14,464                 |            |                                                     |             |    |  |  |  |
| 1974                |            | 11,469                 |            |                                                     |             |    |  |  |  |
| 1975                |            | 11,458                 |            |                                                     |             |    |  |  |  |
| 1976                |            | 8,984                  |            |                                                     |             |    |  |  |  |
| 1977                |            | 8,060                  |            |                                                     |             |    |  |  |  |
| 1978                |            | 7,529                  |            |                                                     |             |    |  |  |  |
| 1979                |            | 6,889                  |            |                                                     |             |    |  |  |  |
| 1980                |            | 7,736                  | 24         |                                                     |             |    |  |  |  |
| 1981                |            | 5,627                  | 11         |                                                     |             |    |  |  |  |
| 1982                |            | 6,276                  | 12         |                                                     |             |    |  |  |  |
| 1983                |            | 4,605                  | 1          |                                                     |             |    |  |  |  |
| 1984                |            | 4,052                  | 12         |                                                     |             |    |  |  |  |
| 1985                |            | 3,458                  | 11         |                                                     |             |    |  |  |  |
| 1986                |            | 5,386                  | 12         |                                                     |             |    |  |  |  |
| 1987                |            | 3,639                  | 11         |                                                     |             |    |  |  |  |
| 1988                |            | 4,660                  | 14         |                                                     |             |    |  |  |  |
| 1989                |            | 4,159                  |            |                                                     |             |    |  |  |  |
|                     |            |                        |            |                                                     |             |    |  |  |  |