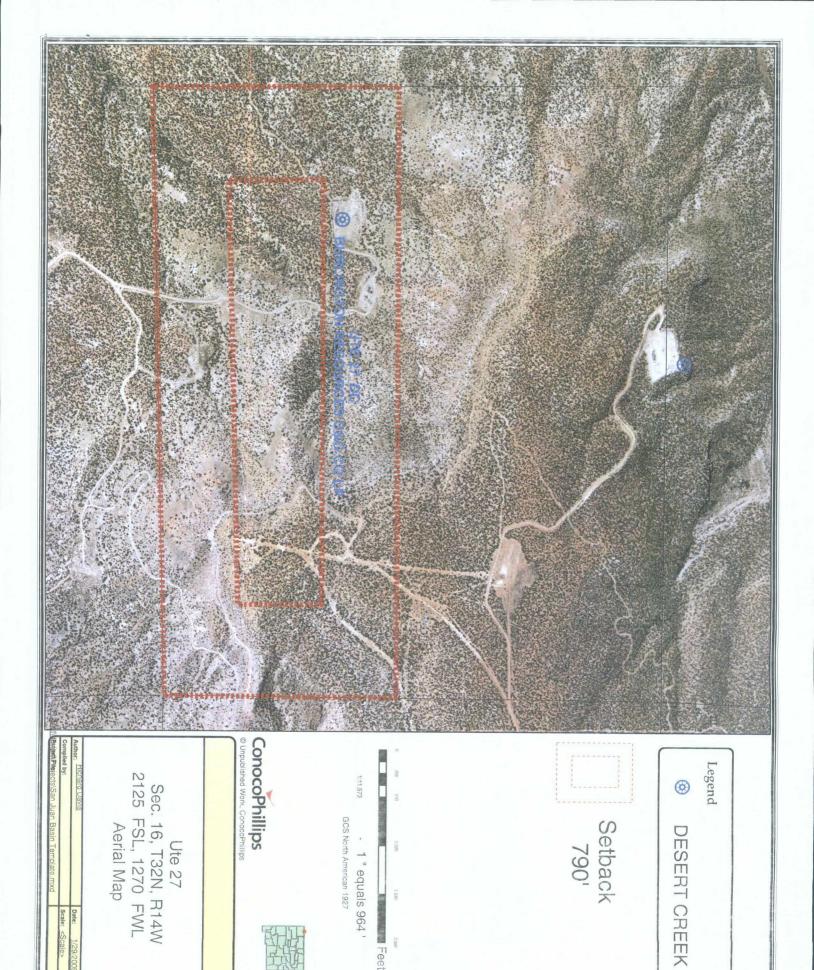

C102 (plats) for the Barker Dome Desert Creek, Barker Dome Ismay and WC Barker Dome Hermosa Off-set operator plat Topo and Aerial maps

Currently there are no wells completed in the formations requesting NSL exception to in the N/2 of Section 16, therefore we are not encroaching on any particular well. Burlington Resources owns 100% minerals from the base of the Dakota to the center of the earth for the entire section therefore it is not necessary to make offset notification in this instance. If there is anything else that will be needed please call me at 505-326-9518. Thank you for considering this application.