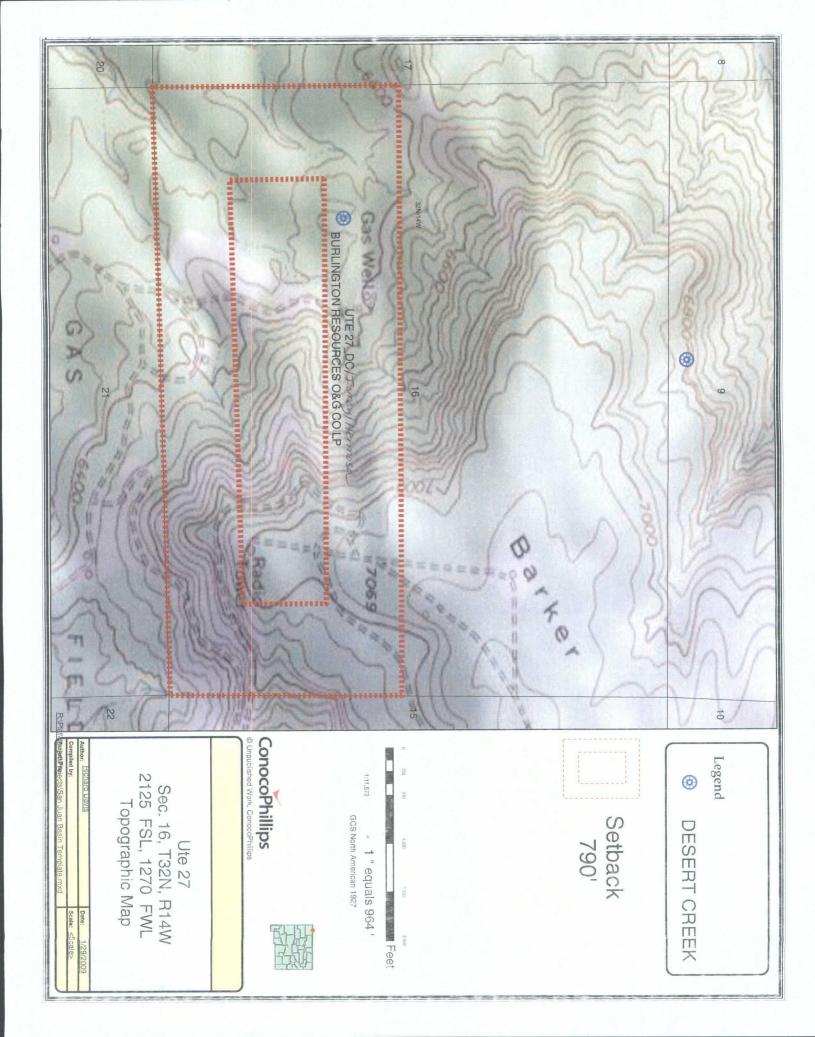

Unit L (NWSW), 2125' FSL & 1270' FWL, Sec. 16, T32N, R14W,

San Juan Co, NM API- 30-045-29276

Dear Sir:

Burlington Resources is applying for administrative approval of a non-standard gas well location completed in the Barker Dome Ismay, the Barker Dome Desert Creek and WC Barker Dome Hermosa formations. Ute #27 was a Barker Dome-Desert Creek well that we recently recompleted into the Barker Dome Ismay, WC Barker Dome Hermosa zones. The Barker Dome Desert Creek and the Barker Dome Ismay are part of the Paradox and they considered non-standard since they are less than 790' from the section line as per R-46-D. The WC Barker Dome Hermosa zone is considered NSL because it is less than 660' as per statewide spacing for wildcats under Rule 104.

C102 (plats) for the Barker Dome Desert Creek, Barker Dome Ismay and WC Barker Dome Hermosa Off-set operator plat Topo and Aerial maps

Currently there are no wells completed in the formations requesting NSL exception to in the N/2 of Section 16, therefore we are not encroaching on any particular well. Burlington Resources owns 100% minerals from the base of the Dakota to the center of the earth for the entire section therefore it is not necessary to make offset notification in this instance. If there is anything else that will be needed please call me at 505-326-9518. Thank you for considering this application.