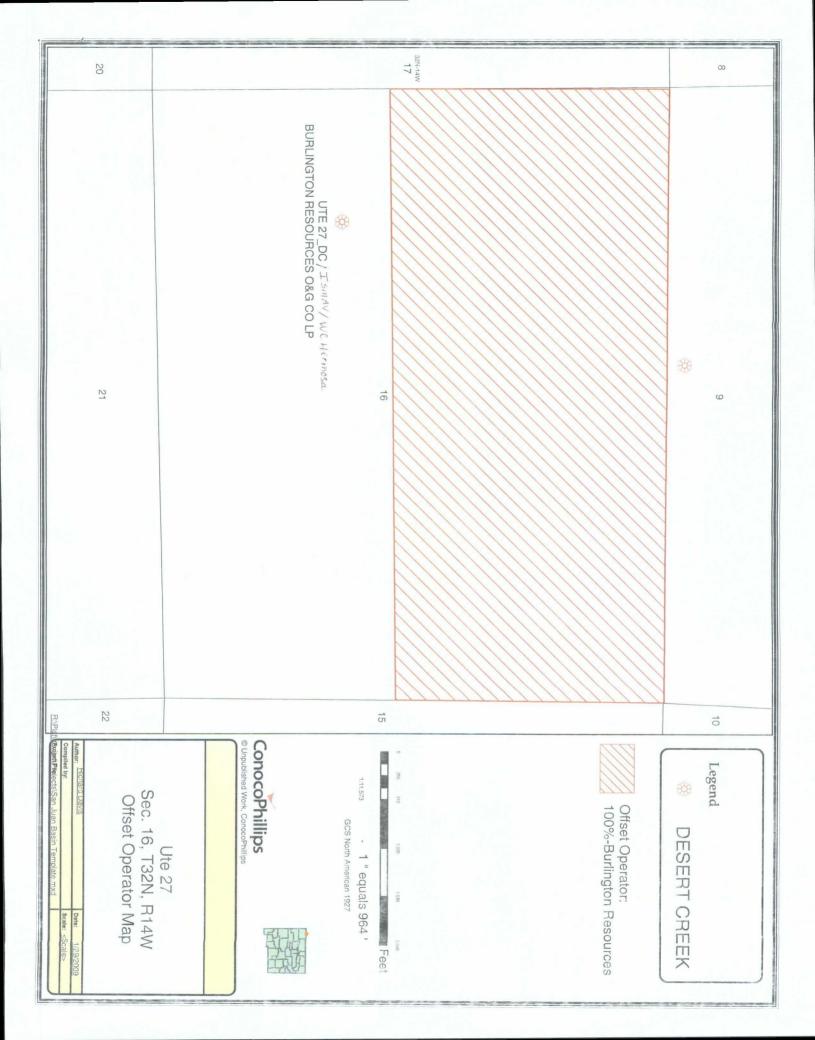

C102 (plats) for the Barker Dome Desert Creek, Barker Dome Ismay and WC Barker Dome Hermosa Off-set operator plat Topo and Aerial maps

Currently there are no wells completed in the formations requesting NSL exception to in the N/2 of Section 16, therefore we are not encroaching on any particular well. Burlington Resources owns 100% minerals from the base of the Dakota to the center of the earth for the entire section therefore it is not necessary to make offset notification in this instance. If there is anything else that will be needed please call me at 505-326-9518. Thank you for considering this application.