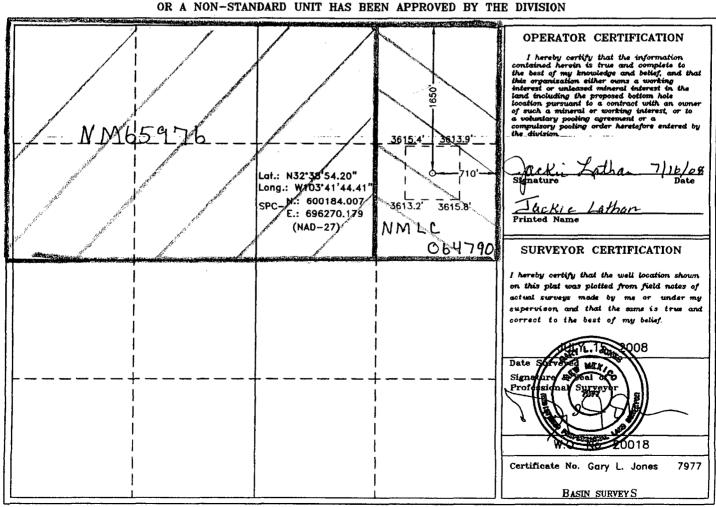

#### WELL LOCATION AND ACREAGE DEDICATION PLAT

| API Number                     |         |              | Pool Code Cem Morrow Gas                                                 |         |                 |                  |               |                    |             |  |
|--------------------------------|---------|--------------|--------------------------------------------------------------------------|---------|-----------------|------------------|---------------|--------------------|-------------|--|
| Property Code  OGRID No. [니기니니 |         |              | Property Name NORTE "19" FEDERAL COM Operator Name MEWBOURNE OIL COMPANY |         |                 |                  |               |                    | Well Number |  |
|                                |         |              |                                                                          |         |                 |                  |               | ·                  |             |  |
|                                |         |              |                                                                          |         |                 |                  |               | Elevation<br>3614' |             |  |
|                                |         |              |                                                                          |         |                 |                  |               |                    |             |  |
| UL or lot No.                  | Section | Township     | Range                                                                    | Lot ldn | Feet from the   | North/South line | Feet from the | East/West line     | County      |  |
| Н                              | 19      | 19 S         | 33 E                                                                     | 1       | 1650            | NORTH            | 710           | EAST               | LEA         |  |
|                                |         |              | Bottom                                                                   | Hole Lo | cation If Diffe | erent From Sur   | face          |                    |             |  |
| UL or lot No.                  | Section | Township     | Range                                                                    | Lot Idn | Feet from the   | North/South line | Feet from the | Rast/West line     | County      |  |
| Dedicated Acres                | Joint o | or Infill Co | nsolidation                                                              | Code Or | der No.         | 1                |               |                    |             |  |
| 320                            | İ       |              |                                                                          | 1       |                 |                  |               |                    |             |  |

NO ALLOWABLE WILL BE ASSIGNED TO THIS COMPLETION UNTIL ALL INTERESTS HAVE BEEN CONSOLIDATED