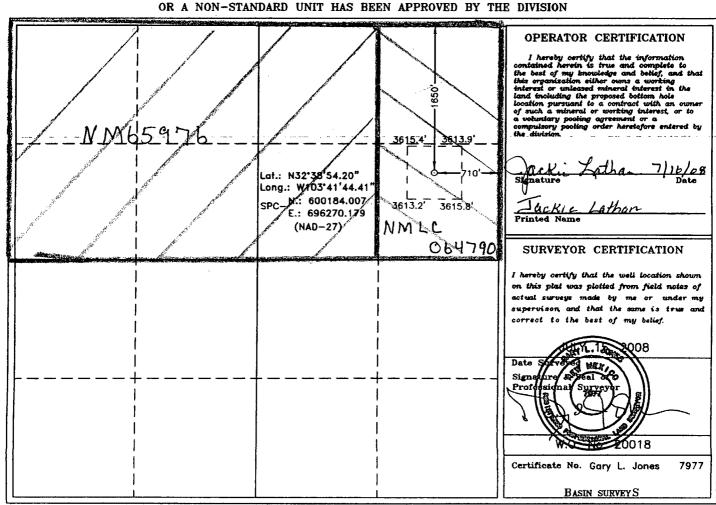

### WELL LOCATION AND ACREAGE DEDICATION PLAT

| API                     | · · · · · · | Pool Code Undesignated Atoka |               |          |                 |                  |               |                |          |
|-------------------------|-------------|------------------------------|---------------|----------|-----------------|------------------|---------------|----------------|----------|
| Property Code OGRID No. |             | Property Name                |               |          |                 |                  | Well Number   |                |          |
|                         |             |                              | NORTI         |          |                 |                  |               |                |          |
|                         |             | Operator Name                |               |          |                 |                  | Elevation     |                |          |
| 14744                   |             | MEWBOURNE OIL COMPANY        |               |          |                 |                  | 3614'         |                |          |
|                         |             |                              |               |          | Surface Loc     | ation            |               |                |          |
| UL or lot No.           | Section     | Township                     | Range         | Lot Idn  | Feet from the   | North/South line | Feet from the | Bast/West line | County   |
| H                       | 19          | 19 S                         | 33 E          |          | 1650            | NORTH            | 710           | EAST           | LEA      |
|                         |             |                              | Bottom        | Hole Loc | eation If Diffe | rent From Sur    | face          |                |          |
| UL or lot No.           | Section     | Township                     | Range         | Lot Idn  | Feet from the   | North/South line | Feet from the | East/West line | County   |
|                         |             |                              | Ī             |          |                 |                  |               | Í              |          |
| Dedicated Acre          | Joint o     | r Infill Co                  | nsolidation ( | Code Or  | der No.         | 1                |               |                | <u> </u> |
| 320                     |             |                              |               |          |                 |                  |               |                |          |

NO ALLOWABLE WILL BE ASSIGNED TO THIS COMPLETION UNTIL ALL INTERESTS HAVE BEEN CONSOLIDATED OR A NON-STANDARD UNIT HAS BEEN APPROVED BY THE DIVISION

DISTRICT I 1625 N. French Dr., Robbs, NM 86240 DISTRICT II 1301 W. Grand Avenue, Artesia, NM 86210