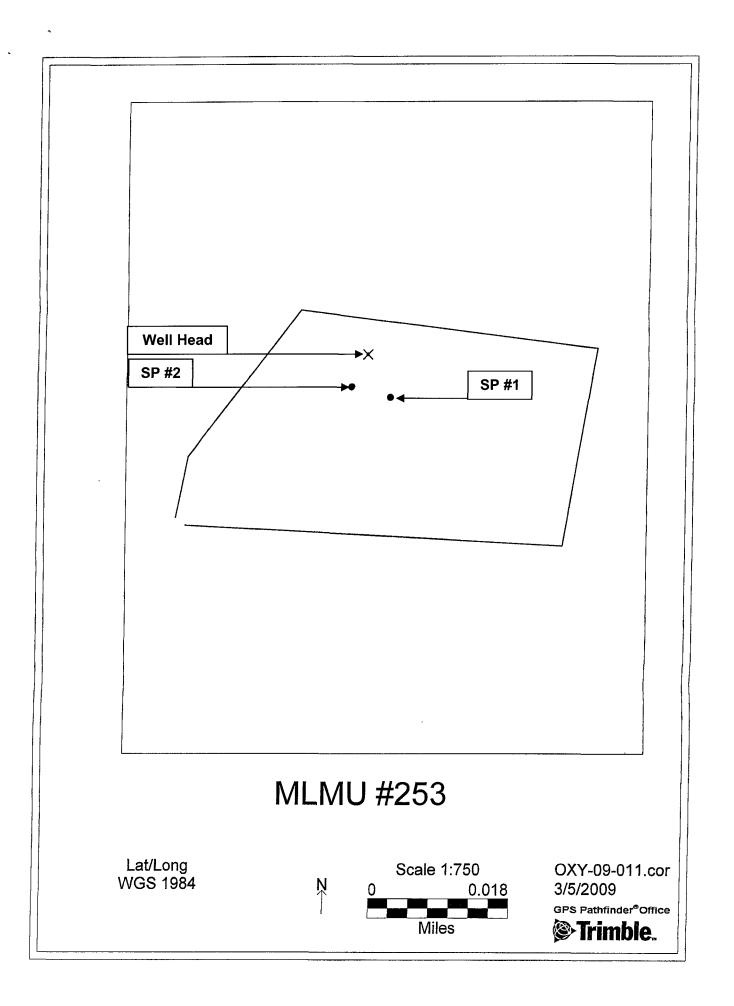

## RECEIVED

MAR 1 3 2009 HOBBSOCD

3/6/2009

NMOCD 1625 N. FRENCH DRIVE HOBBS NM 88240

RE: FINAL REPORT/ REPORTABLE SPILL 01/31/09 MLMU # 253

To Whom It May Concern:

This spill occurred on 01/31/2009 and was reported to the NMOCD via telephone the next day. Oxy reported a loss of 10 bbls of Produce Water. 9 bbls were recovered by vac truck the day of the release. The original C-141 form was hand delivered to the NMOCD 02/09/2009. The affected spill area was contained within the above listed well location site, and affected a 30' X 30' area at the surface level. A visual inspection of the site showed that all of the surface fluids were recovered via vac truck at the time of the spill. Soil samples were obtained from the spill site area, and confirmed there was no soil saturation. A backhoe, was used to scrape the surface and backdrag the area for cosmetic reasons, and remediation completed.

| LAB NUMBER<br>H17008-1<br>H17008-2 | SAMPLE ID<br>SP #1 SURFACE<br>SP #2 SURFACE | Cl <sup></sup><br>(mg/kg)<br>112<br><16 |
|------------------------------------|---------------------------------------------|-----------------------------------------|
|                                    |                                             |                                         |
| Quality Control<br>True Value QC   |                                             |                                         |
| % Recovery<br>Relative Percent     | Difference                                  | <u> </u>                                |