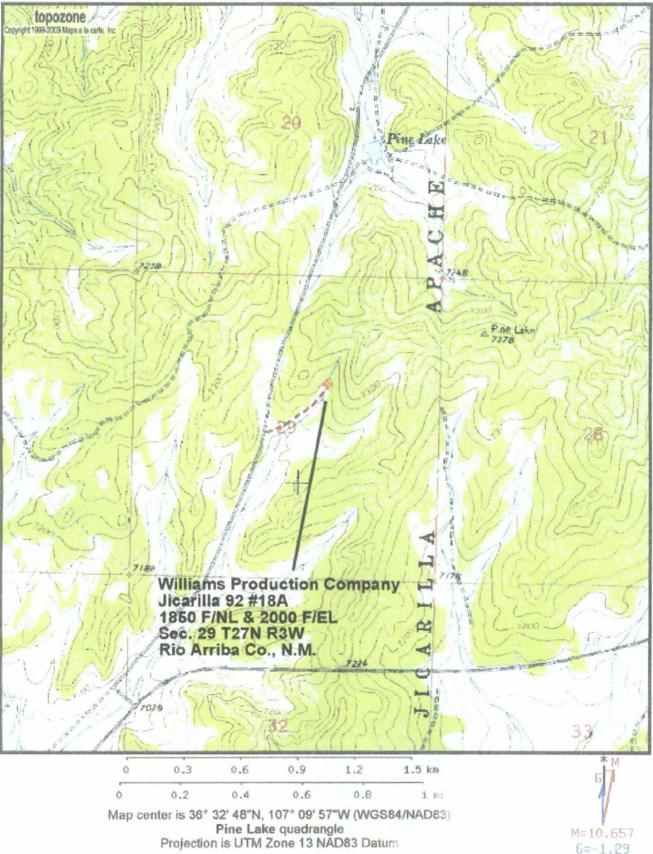

Re: Request for Administrative Approval for Non-Standard Mesa Verde Location Jicarilla 92 #18A API # 30-039-29943 Sec. 29, T27N, R3W 1850' FNL & 2000' FEL

Dear Mr. Fesmire:

Williams Production Co., LLC, is requesting administrative approval to construct the Jicarilla 92 #18A as a stand alone Mesaverde in a non-standard location. Pursuant to Order No. R-10987-A, wells drilled on a GPU shall be located not closer than 660 feet to the South and North lines nor closer than 660 feet to the East and West lines of a GPU and not closer than 10 feet to any interior quarter of quarter-quarter section line or subdivision inner boundary. Given these requirements, this location is non-standard to the west by 20.37 feet.

This surface location was picked due to archeological sites which were identified by the tribal approved archeologist. Please see the signed statement at the bottom of this letter from the Jicarilla Oil & Gas Administration.

The offset unit, W/2 of Section 29, T27N, R3W is contained in the same lease, therefore Williams Production Company is the offset operator so this non-standard location will not affect any other operators.

The offset unit's working interest and mineral owners to the west are common with the subject unit and there are no unleased minerals; therefore notice to affected persons is not required.

The spacing unit for the Mesaverde is the east half of the section and there are no other Mesaverde wells in the spacing unit.