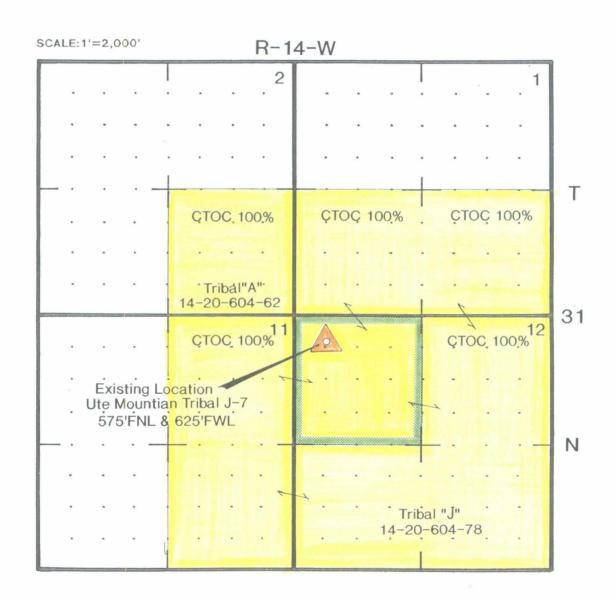

- 1. Well location plat (NMOCD Form C-102);
- 2. Ownership map;
- 3. Copy of NMOCD Order No. NSL-4169; and
- 4. Directional drilling survey.

Cross Timbers received approval for an unorthodox gas well location in the Undesignated Ute Dome-Paradox Pool pursuant to Order No. R-4169 and subsequently spud the well on June 27, 1999, and set production casing on August 17,1999. During clean out after a fracture stimulation job, the drill string became stuck and fishing operations to recover it were unsuccessful. The top of the fish is at 7,484 feet. Current plans are to abandon the Paradox by setting a CIBP and test the Morrison and Dakota sands in this well. The NW/4 of Section 12, being 160 acres, more or less, would be a standard gas spacing and proration unit for wildcat Morrison gas production and Ute Dome-Dakota Pool gas production. Current rules state that the well should be located no closer than 660' to the outer boundary of the quarter section line. By utilizing the existing well bore for a recompletion attempt in the Morrison and Dakota sands, Cross Timbers would be able to minimize environmental impact while hopefully obtaining additional production.

As captioned above, the surface location on this well is 575' FNL & 625' FWL. At a bottom-hole true vertical depth of 8,678' the footages are 237' FNL and 628 FWL. This natural drilling deviation occurred due to a fault to the north of this well. At a true vertical depth of 3,608' the footages are 277' FNL and 657' FWL. This was our tie in point for directional tools during drilling operations---see attached directional survey. Cross Timbers will be completing sands in the Morrison and Dakota formations from

Administrative Order NSL-4169 September 5, 2000 Page 2

2,574' to 3,436'. The bottom-hole location at 3,608' should be the most unorthodox with the remainder of the wellbore being between the surface location and this location.

The NW/4 of Section 12 and all adjoining 160 acre spacing units are on leases granted by the Ute Mountain Ute Tribe to Amoco and are now 100% owned by Cross Timbers; therefore, there are no other offset operators to notify. However, we are notifying the Tribe and the BLM

#### WELL LOCATION AND ACREAGE DEDICATION PLAT

|                    |            |                |                |                   |                     |              | ····                          |                                              | 16                              |                                       |                                        |                                                                  |
|--------------------|------------|----------------|----------------|-------------------|---------------------|--------------|-------------------------------|----------------------------------------------|---------------------------------|---------------------------------------|----------------------------------------|------------------------------------------------------------------|
| '.                 | API Numbe  | ir.            |                | *Pool Coo<br>8676 |                     |              | l                             | ITE                                          | 'Pool Nam                       |                                       | Χ                                      |                                                                  |
| 'Property          | Code       |                |                |                   | Proj                | perty        | Name                          | <u>.                                    </u> |                                 |                                       | • We                                   | ell Number                                                       |
|                    |            |                |                | UT                | E MOUNT             | 11 A 7       | N TRIBAL J                    |                                              |                                 |                                       |                                        | 7                                                                |
| 'OGRID             | 1          |                |                | ·                 |                     |              | Name                          |                                              |                                 |                                       |                                        | levation                                                         |
| 16706              | 57         |                | C              | ROSS T            | IMBERS              | OPE          | ERATING CO                    | MPAI                                         |                                 |                                       |                                        | 6108 <sup>°</sup>                                                |
|                    |            |                |                |                   | <sup>10</sup> Surfa |              | _ocation                      |                                              |                                 | · · · · · · · · · · · · · · · · · · · |                                        |                                                                  |
| UL or lot no.      | Section 12 | 31N            | Aange<br>14W   | Lot Idn           | Feet from 575       | the          | North/South line              | Fe                                           | et from the<br>625              | East/We<br>WE                         |                                        | CANLULAN                                                         |
| <u> </u>           | 16         |                |                | <u> </u>          | <u> </u>            |              |                               |                                              |                                 | <u> </u>                              | J I                                    | SAN JUAN                                                         |
| UL or lot no.      | Section    | Township       | Ottom<br>Range | Hole L            | ocation             |              | Different<br>North/South line |                                              | om Surf                         | CCE<br>East/We                        | st line                                | County                                                           |
|                    |            |                |                |                   |                     |              |                               |                                              |                                 |                                       |                                        |                                                                  |
| 12 Dedicated Acres |            | 13 Joint or In | fill   14 Cons | olidation Code    | 15 Order No         | <u>l</u>     |                               |                                              |                                 | 1                                     |                                        | <u> </u>                                                         |
| 640                |            |                |                |                   |                     |              |                               |                                              |                                 |                                       |                                        |                                                                  |
| NO ALLOW           | ABLE W     | ILL BE A       | ASSIGNE        | D TO TH           | IS COMPL            | ETIC         | N UNTIL ALL<br>EN APPROVED    | INT                                          | ERESTS H                        | AVE BE                                | EN CON                                 | SOLIDATED                                                        |
| 16                 | 20.40      |                | 11011-2        | <del></del>       |                     |              |                               |                                              |                                 | <del></del>                           | CCDTT                                  | CTCATTON                                                         |
| 1275               | 2640.<br>! | . 00           |                | 1.3               | 320.00              |              | 1684.32                       |                                              | ן טרבה                          |                                       |                                        | FICATION contained herein is crowledge and belief                |
| ļiņ                | •          |                |                | 1                 |                     | 1            |                               |                                              | l toe at ton                    | itere to tre                          | pest or my i                           | CHOW LEDGE AND DELIET                                            |
| 625'               | i          | 1              |                |                   |                     |              | 1                             |                                              |                                 |                                       |                                        |                                                                  |
|                    |            |                |                |                   |                     | ŀ            |                               |                                              |                                 |                                       |                                        |                                                                  |
|                    |            | 1              |                |                   |                     |              |                               |                                              |                                 |                                       | m 1                                    | 1                                                                |
|                    |            |                |                |                   |                     | <del> </del> |                               |                                              | Signatur                        | <i>9/-/-</i> /                        | wills                                  | we                                                               |
|                    |            |                |                |                   | -                   | 1            |                               |                                              | Gary L.                         |                                       | stad                                   |                                                                  |
|                    | l          | l<br>Ì         |                | ı                 |                     |              |                               |                                              | Printed                         | Name                                  |                                        |                                                                  |
|                    |            |                |                | 1                 |                     | i            | 2                             |                                              | Vice Pr                         | esiden                                | t/Prod                                 | luction                                                          |
|                    |            | ,<br>1<br>1    |                | I                 |                     |              |                               |                                              | 11016                           | 4/48                                  |                                        |                                                                  |
| 00 -               |            |                |                | 10                |                     | ;<br>        |                               | 34                                           | Date                            | 777                                   | ······································ |                                                                  |
|                    |            | ! <del></del>  |                | 12                |                     |              |                               | . g.                                         | 18 SURVE                        | EYOR (                                | CERTI                                  | FICATION                                                         |
| 5280               |            |                |                |                   |                     | i<br>I       |                               | 527                                          | was plotted fi                  | roma field not                        | es of actual                           | n shown on this plat<br>I surveys made by me<br>same is true and |
| ω,                 |            | 1              |                |                   |                     |              | 3                             |                                              | correct to th                   | e best of my                          | belief.                                | same is true and                                                 |
|                    | 1          |                |                |                   |                     | 1            | J                             |                                              |                                 |                                       |                                        |                                                                  |
|                    |            |                |                | 1                 |                     |              |                               |                                              | SEP                             | TEMBER                                | 21.                                    | 1998                                                             |
|                    | :          |                |                | <br>              |                     | <br>   -     |                               |                                              | Date of                         | Survey                                | EDW                                    |                                                                  |
| ;                  |            |                |                |                   |                     | 1            |                               |                                              | Signature and                   |                                       | SEEDE VI                               |                                                                  |
|                    | -          | ļ<br>!         |                | I                 |                     | [            |                               |                                              | SEP<br>Date of<br>Signature and |                                       | MEXIC<br>857                           | 100                                                              |
|                    |            |                |                | 1                 |                     | i            | 4                             |                                              | [ ]                             | Z / Z (6                              | 857                                    | 15                                                               |
|                    |            |                |                | 1                 |                     |              | 4                             |                                              | 1                               |                                       | 1                                      | 19                                                               |
|                    | 25 : 5     |                |                | 1                 | 200 001             | 1            | 4040.04                       |                                              | 685                             |                                       |                                        | 13/                                                              |
|                    | 2640.      | . 00           |                | 1.3               |                     |              | 1613.04                       |                                              | Centifica                       | ace volume                            | OFESSION                               |                                                                  |