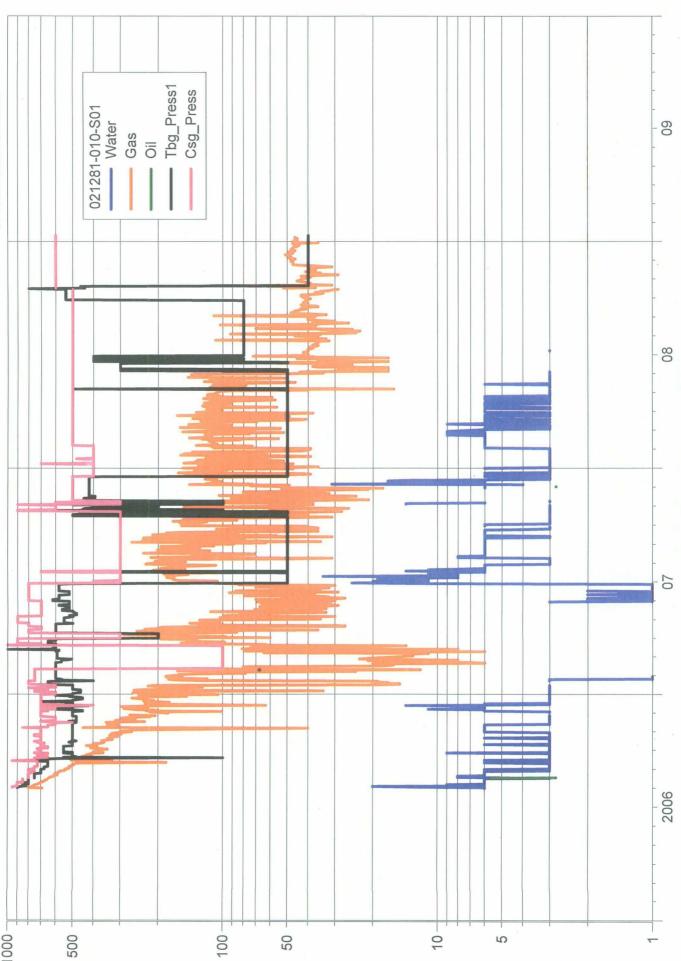

API # 30-015-34375

Happy Valley; Atoka (Gas) and Happy Valley; Morrow (Gas)

**Eddy County, New Mexico** 

Dear Mr. Jones:

Please find attached the Form 3160-5 Sundry Notice of Intent to Downhole Commingle, OCD form C-107A, wellbore diagrams and production data and graphs for the proposed zones. The working interest, royalty interest and overriding royalty interest owners in both formations are uniform.