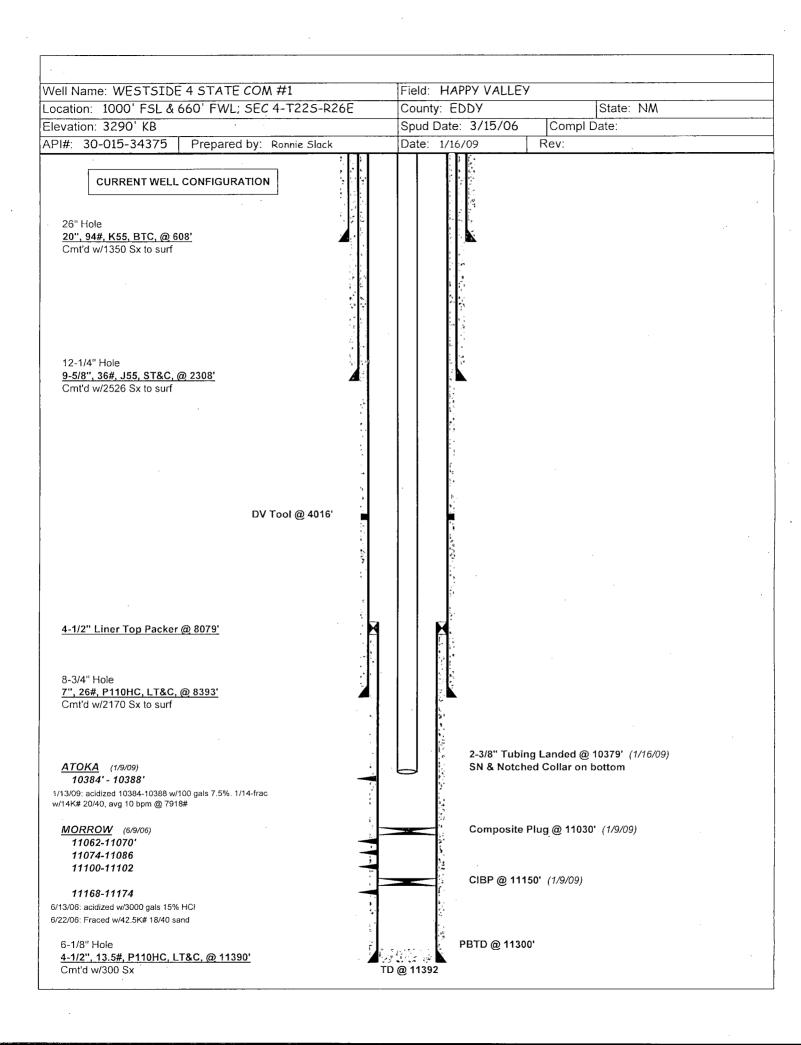

API # 30-015-34375

Happy Valley; Atoka (Gas) and Happy Valley; Morrow (Gas)

**Eddy County, New Mexico** 

Dear Mr. Jones:

Please find attached the Form 3160-5 Sundry Notice of Intent to Downhole Commingle, OCD form C-107A, wellbore diagrams and production data and graphs for the proposed zones. The working interest, royalty interest and overriding royalty interest owners in both formations are uniform.

## **Oil Conservation Division**

1220 South St. Francis Dr. Santa Fe, New Mexico 87505

APPLICATION TYPE \_\_Single Well Establish Pre-Approved Pools EXISTING WELLBORE

APPLICATION FOR DOWNHOLE COMMINGLING