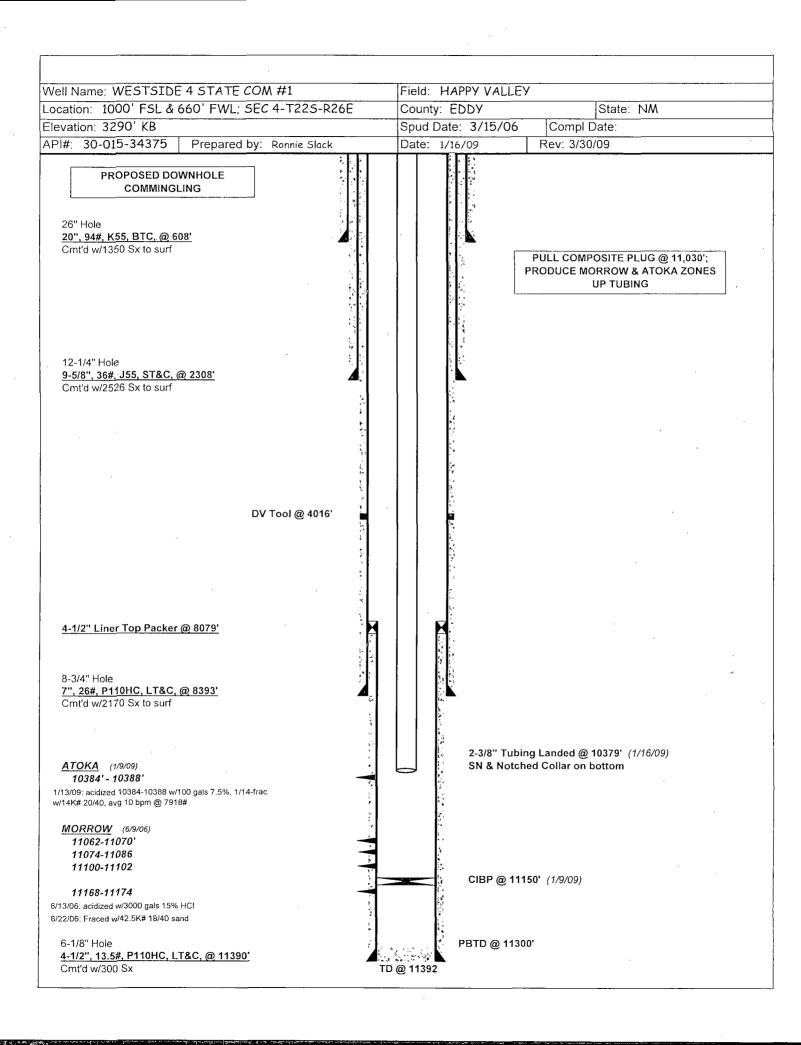

API # 30-015-34375

Happy Valley; Atoka (Gas) and Happy Valley; Morrow (Gas)

**Eddy County, New Mexico** 

Dear Mr. Jones:

Please find attached the Form 3160-5 Sundry Notice of Intent to Downhole Commingle, OCD form C-107A, wellbore diagrams and production data and graphs for the proposed zones. The working interest, royalty interest and overriding royalty interest owners in both formations are uniform.

## **Oil Conservation Division**

1220 South St. Francis Dr. Santa Fe, New Mexico 87505

APPLICATION TYPE \_\_Single Well Establish Pre-Approved Pools EXISTING WELLBORE

APPLICATION FOR DOWNHOLE COMMINGLING