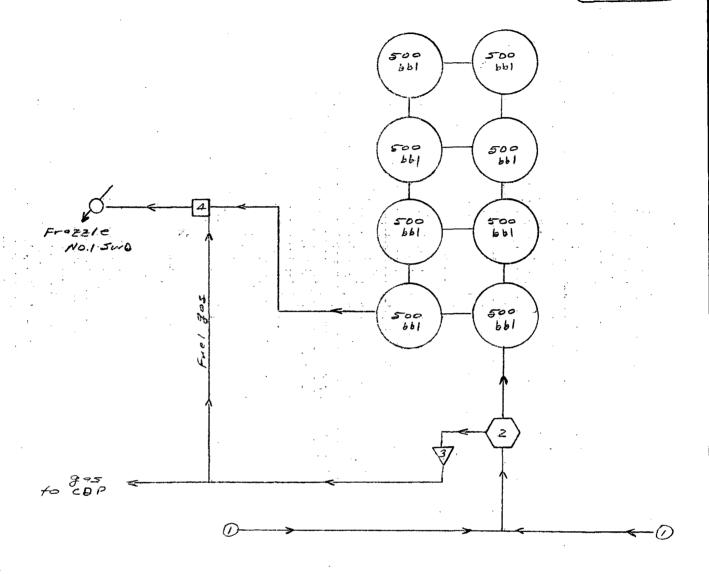

Attachment No. 7 presents the gathering system equipment and water disposal facilities that are associated with the SSGS. In order to economically handle the water production typically associated with Basin Fruitland Coal wells, the SSGS consists of two separate lines; one for natural gas which is typically produced from the casing-tubing annulus at each well, and one line for water which is typically produced up the tubing using a rod pump artificial lift. The water is collected at a central location and any gas that may also be in the water stream is removed using a conventional 2 Phase Separator. All gas recovered from the water will be metered and then delivered to the gas gathering line for sale. The metered volumes at the separator will then be used to allocate CDP gas volumes back to the separator using the same allocation procedure used for all other wells. The gas volumes allocated to the separator will then be allocated to each well delivering water to the separator based upon the water volumes delivered and the percentage of all water delivered to the separator. Attachment No. 7 also presents the gathering system compressor facilities. We are attempting to achieve a gathering system pressure of approximately 17 psia and deliver gas into Enterprise's system which is currently averaging ±100 psia. All lines are initially pressure tested and upon placing the system in service, the lines are routinely monitored for leaks using Dugan Production's portable gas leak detection equipment. Dugan Production has equipped a Caterpillar Bobcat ATV with a Southern Cross Corp. Model 400 Mobile Flame Ionization kit which gives us the ability to easily and quickly monitor all gathering system lines with a detection sensitivity of 1 ppm.

# ATTACHMENT NO. 1 GATHERING SYSTEM SUMMARY SESAMEE STREET GATHERING SYSTEM

|                                  | Number of    |             | Production ①  | Rang          | •             |  |
|----------------------------------|--------------|-------------|---------------|---------------|---------------|--|
|                                  | <u>Wells</u> | <u>mcfd</u> | - <u>BWPD</u> | <u>mcfd</u> - | ' <u>BWPD</u> |  |
| Initial Approval                 | 13           | 56          | 21, 21,       | 9 to 166      | 34 to 72      |  |
| Wells to be added/completed      | 72           | 90          | 70            | 0 to 420      | 0 to 274      |  |
| Wells to be added/not completed. | 110          | 150         | 150           |               | (10 h)        |  |
| Wells to be added/locations      | <u>40</u>    | 150         | 150           |               |               |  |
| Total                            | 135          |             |               |               |               |  |