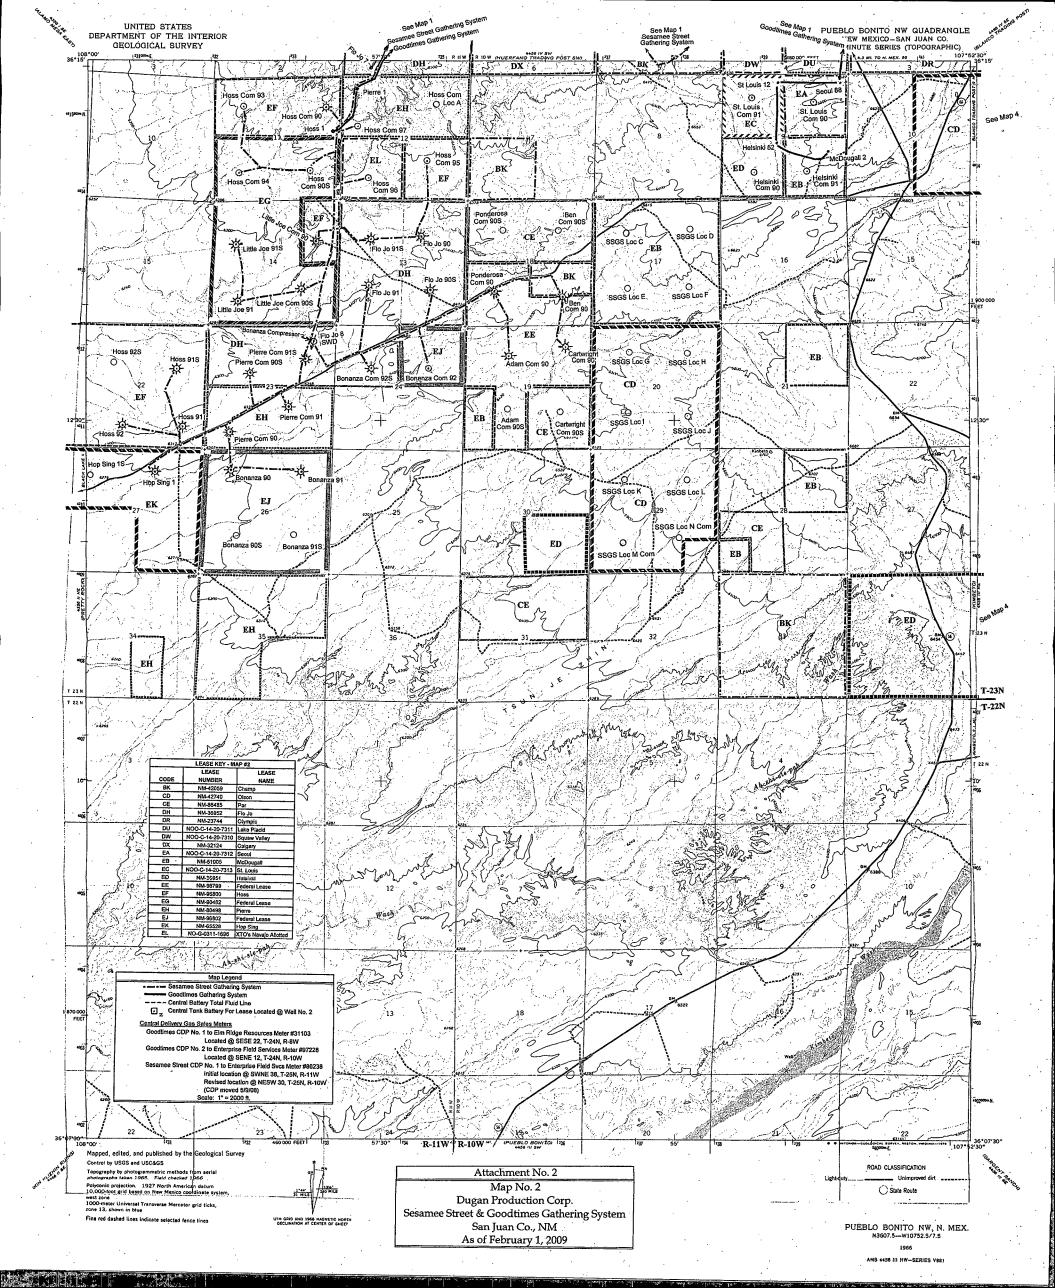

Attachment No. 2 presents a map of the SSGS along with Dugan Production's leasehold interest. Also included are two leases held by XTO Energy, Inc. which are included within spacing units for six wells. The maps for Attachment No. 2 are reduced to ½ scale and for your use, we have also included a full scale, folded version of Attachment No. 2. Attachment No. 4 presents a summary of the interest owners in the wells to be added to the SSGS. There are five working interest owners, three types of royalty interest (state, federal and Navajo allotted) plus 40 overriding royalty interest owners in the 122 wells being added and the 13 wells initially approved. As required by OCD Rule 19.15.5.303B.(4)(3)(iii), all interest owners in these wells are receiving notice of our application to add 122 wells to the SSGS.

Note ① - See Attachment No. 2 for individual wells

AMS 4458 IV SW-SERIES VEBI

ATTACHMENT NO. 3
DUGAN PRODUCTION CORP.
SESAMEE STREET GATHERING SYSTEM (2-1-09)
CENTRAL DELIVERY SALES METER (ENTERPRISE FIELD SERVICES METER #86238) K-30-25N-10W
SAN JUAN COUNTY, NEW MEXICO