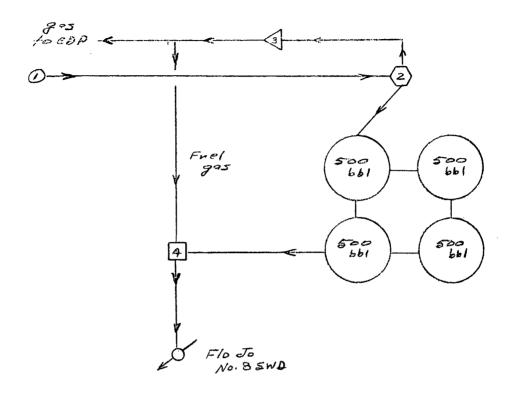

Attachment No. 7 presents the gathering system equipment and water disposal facilities that are associated with the SSGS. In order to economically handle the water production typically associated with Basin Fruitland Coal wells, the SSGS consists of two separate lines; one for natural gas which is typically produced from the casing-tubing annulus at each well, and one line for water which is typically produced up the tubing using a rod pump artificial lift. The water is collected at a central location and any gas that may also be in the water stream is removed using a conventional 2 Phase Separator. All gas recovered from the water will be metered and then delivered to the gas gathering line for sale. The metered volumes at the separator will then be used to allocate CDP gas volumes back to the separator using the same allocation procedure used for all other wells. The gas volumes allocated to the separator will then be allocated to each well delivering water to the separator based upon the water volumes delivered and the percentage of all water delivered to the separator. Attachment No. 7 also presents the gathering system compressor facilities. We are attempting to achieve a gathering system pressure of approximately 17 psia and deliver gas into Enterprise's system which is currently averaging ±100 psia. All lines are initially pressure tested and upon placing the system in service, the lines are routinely monitored for leaks using Dugan Production's portable gas leak detection equipment. Dugan Production has equipped a Caterpillar Bobcat ATV with a Southern Cross Corp. Model 400 Mobile Flame Ionization kit which gives us the ability to easily and quickly monitor all gathering system lines with a detection sensitivity of 1 ppm.