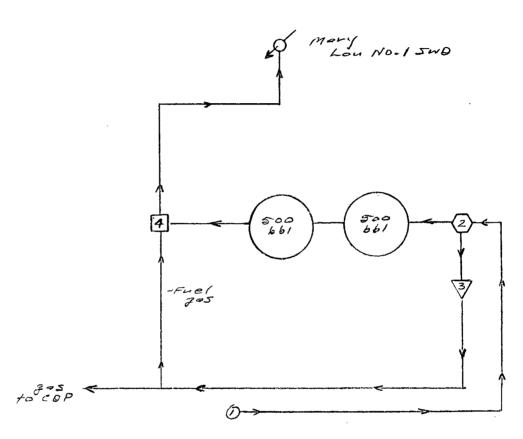

Attachment No. 7 presents the gathering system equipment and water disposal facilities that are associated with the SSGS. In order to economically handle the water production typically associated with Basin Fruitland Coal wells, the SSGS consists of two separate lines; one for natural gas which is typically produced from the casing-tubing annulus at each well, and one line for water which is typically produced up the tubing using a rod pump artificial lift. The water is collected at a central location and any gas that may also be in the water stream is removed using a conventional 2 Phase Separator. All gas recovered from the water will be metered and then delivered to the gas gathering line for sale. The metered volumes at the separator will then be used to allocate CDP gas volumes back to the separator using the same allocation procedure used for all other wells. The gas volumes allocated to the separator will then be allocated to each well delivering water to the separator based upon the water volumes delivered and the percentage of all water delivered to the separator. Attachment No. 7 also presents the gathering system compressor facilities. We are attempting to achieve a gathering system pressure of approximately 17 psia and deliver gas into Enterprise's system which is currently averaging ±100 psia. All lines are initially pressure tested and upon placing the system in service, the lines are routinely monitored for leaks using Dugan Production's portable gas leak detection equipment. Dugan Production has equipped a Caterpillar Bobcat ATV with a Southern Cross Corp. Model 400 Mobile Flame Ionization kit which gives us the ability to easily and quickly monitor all gathering system lines with a detection sensitivity of 1 ppm.

The Sesamee Street Gathering System and associated surface commingling is necessary to economically get produced natural gas to a gas sales meter and produced water disposed of. CDP gas revenue and mmbtu will be allocated to individual wells using factors determined from the mmbtu produced from each well. Each well will be equipped with an allocation meter or an approved method of alternative measurement. There should be no loss in value to any well as a result of this commingling. Allocation procedures previously approved (reference Attachment No. 6) will be used for all new wells added.