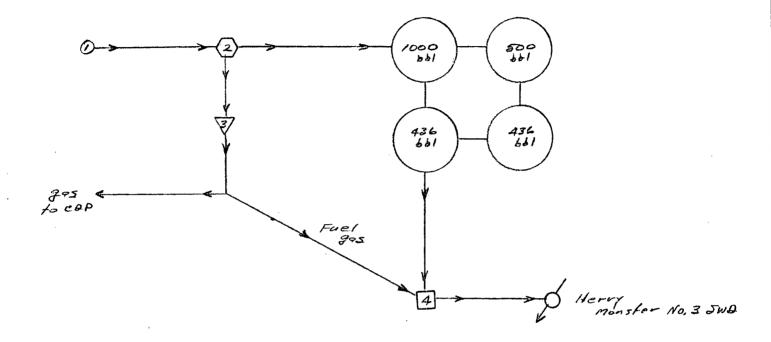

Attachment No. 7 presents the gathering system equipment and water disposal facilities that are associated with the SSGS. In order to economically handle the water production typically associated with Basin Fruitland Coal wells, the SSGS consists of two separate lines; one for natural gas which is typically produced from the casing-tubing annulus at each well, and one line for water which is typically produced up the tubing using a rod pump artificial lift. The water is collected at a central location and any gas that may also be in the water stream is removed using a conventional 2 Phase Separator. All gas recovered from the water will be metered and then delivered to the gas gathering line for sale. The metered volumes at the separator will then be used to allocate CDP gas volumes back to the separator using the same allocation procedure used for all other wells. The gas volumes allocated to the separator will then be allocated to each well delivering water to the separator based upon the water volumes delivered and the percentage of all water delivered to the separator. Attachment No. 7 also presents the gathering system compressor facilities. We are attempting to achieve a gathering system pressure of approximately 17 psia and deliver gas into Enterprise's system which is currently averaging ±100 psia. All lines are initially pressure tested and upon placing the system in service, the lines are routinely monitored for leaks using Dugan Production's portable gas leak detection equipment. Dugan Production has equipped a Caterpillar Bobcat ATV with a Southern Cross Corp. Model 400 Mobile Flame Ionization kit which gives us the ability to easily and quickly monitor all gathering system lines with a detection sensitivity of 1 ppm.

# ATTACHMENT NO. 1 GATHERING SYSTEM SUMMARY SESAMEE STREET GATHERING SYSTEM

|                                  | Number of    |             | Production ①  | Rang          | •             |  |
|----------------------------------|--------------|-------------|---------------|---------------|---------------|--|
|                                  | <u>Wells</u> | <u>mcfd</u> | - <u>BWPD</u> | <u>mcfd</u> - | ' <u>BWPD</u> |  |
| Initial Approval                 | 13           | 56          | 21, 21,       | 9 to 166      | 34 to 72      |  |
| Wells to be added/completed      | 72           | 90          | 70            | 0 to 420      | 0 to 274      |  |
| Wells to be added/not completed. | 110          | 150         | 150           |               | (10 h)        |  |
| Wells to be added/locations      | <u>40</u>    | 150         | 150           |               |               |  |
| Total                            | 135          |             |               |               |               |  |