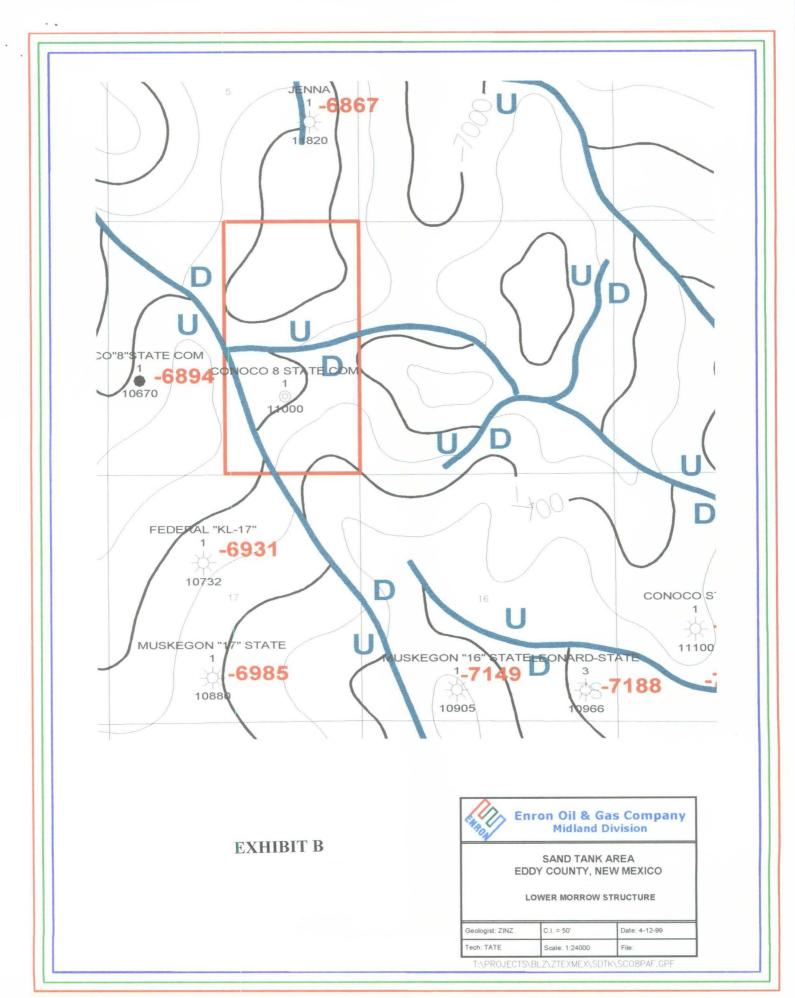

Lori Wrotenbery, Director Oil Conservation Division New Mexico Department of Energy, Minerals and Natural Resources June 3, 1999 Page 2

An unorthodox location for this well is required by topographic and geologic conditions. Attached hereto as Exhibit A is a Surveyor's Plat which shows an existing pipeline running in a North-South direction 1750 feet from the East line of Section 8. Since pad and pit configuration for this location require 200 feet distance from the pipeline, a standard location is only available by moving to the West to a location between 1950 feet and 1980 feet from the East line of Section 8. Attached as Exhibit B is a Lower Morrow Structure Map which shows that moving to the West will put the drillsite at risk because of a Northwest-Southeast trending fault which runs through this spacing and proration unit. Accordingly, Enron proposes to drill at an unorthodox location 1650 feet from the South line and 1550 feet from the East line of the Section.

EOG was forced to move the original orthodox location (1,650' FSL & 1,650' FEL Section 8-17S-29E) for the Conoco "8" State Com No. 1 due to an existing pipeline. The N-S pipeline is located 1,750' FEL of Section 8 (refer to surveyors plat). Pad and pit configuration for this location required 200' distance from the pipeline so a legal location could have been obtained by moving west to between 1,950' and 1,980' FEL of the section. This option was not considered due to geology. 3D seismic has identified a NW to SE trending fault which displaces the Morrow (refer to Lower Morrow structure map). Moving farther west (between 1,950' and 1,980') from the original location would put the drillsite at risk because of the above-mentioned fault; hence, moving east was the only remaining choice since the pipeline runs N-S. Enron believes the proposed unorthodox location will allow the participating parties to effectively recover hydrocarbons under the lease, protect correlative rights, and prevent waste.