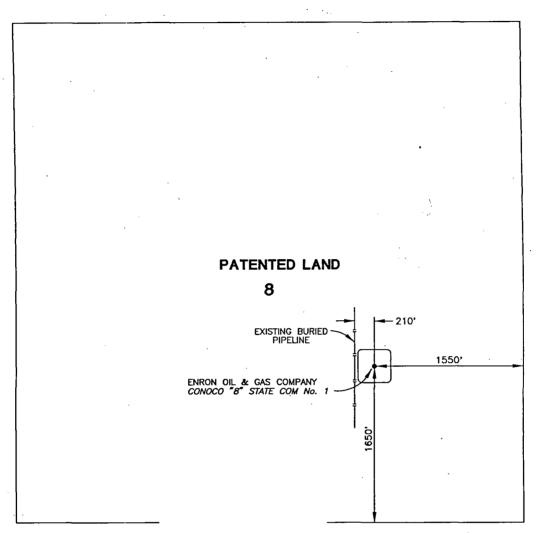

Lori Wrotenbery, Director Oil Conservation Division New Mexico Department of Energy, Minerals and Natural Resources June 3, 1999 Page 2

An unorthodox location for this well is required by topographic and geologic conditions. Attached hereto as Exhibit A is a Surveyor's Plat which shows an existing pipeline running in a North-South direction 1750 feet from the East line of Section 8. Since pad and pit configuration for this location require 200 feet distance from the pipeline, a standard location is only available by moving to the West to a location between 1950 feet and 1980 feet from the East line of Section 8. Attached as Exhibit B is a Lower Morrow Structure Map which shows that moving to the West will put the drillsite at risk because of a Northwest-Southeast trending fault which runs through this spacing and proration unit. Accordingly, Enron proposes to drill at an unorthodox location 1650 feet from the South line and 1550 feet from the East line of the Section.

### **EXHIBIT A**

PLAT SHOWING EXISTING BURIED PIPELINE AND ITS POSITION IN RELATION TO ENRON OIL & GAS COMPANY PROPOSED WELL LOCATION CONOCO "8" STATE COM. No. 1, LOCATED 1650 FEET FROM THE SOUTH LINE AND 1550 FEET FROM THE EAST LINE OF SECTION 8, T-17-S, R-29-E, N.M.P.M., EDDY COUNTY, NEW MEXICO.

### **ENRON OIL AND GAS COMPANY**

Plat showing buried pipeline and its relation to proposed location of CONOCO "8" STATE COM. No. 1, Section 8, T-17-S, R-29-E, N.M.P.M., Eddy County, New Mexico

WEST TEXAS CONSULTANTS, INC.

EOG was forced to move the original orthodox location (1,650' FSL & 1,650' FEL Section 8-17S-29E) for the Conoco "8" State Com No. 1 due to an existing pipeline. The N-S pipeline is located 1,750' FEL of Section 8 (refer to surveyors plat). Pad and pit configuration for this location required 200' distance from the pipeline so a legal location could have been obtained by moving west to between 1,950' and 1,980' FEL of the section. This option was not considered due to geology. 3D seismic has identified a NW to SE trending fault which displaces the Morrow (refer to Lower Morrow structure map). Moving farther west (between 1,950' and 1,980') from the original location would put the drillsite at risk because of the above-mentioned fault; hence, moving east was the only remaining choice since the pipeline runs N-S. Enron believes the proposed unorthodox location will allow the participating parties to effectively recover hydrocarbons under the lease, protect correlative rights, and prevent waste.