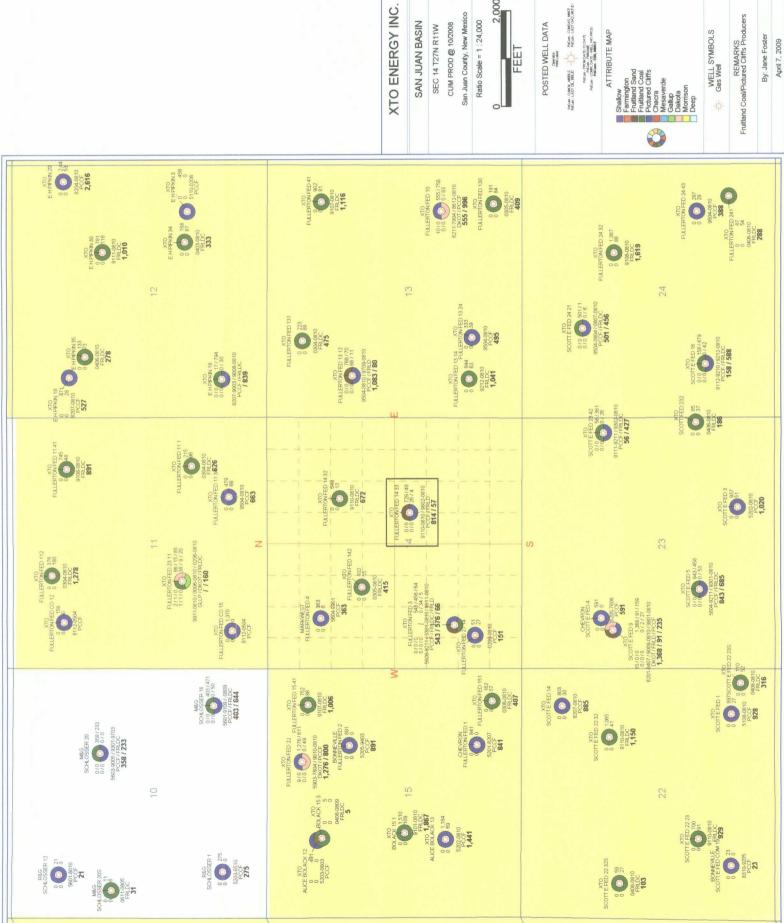

# SAN JUAN BASIN

SEC 14 T27N R11W

CUM PROD @ 10/2008

San Juan County, New Mexico

Ratio Scale = 1 : 24,000

POSTED WELL DATA

Petum - CLANDIL, MERLS
Petum - LAST GAL, BRLLD
Petum - LAST GALS, MICTO POCLIN - FROM DATE-TO DATE POCLIN - FRIVAME POCLIN - COMPL DATE - WELL WO PROD PATCLIN - EBR, MBMCF

ATTRIBUTE MAP

REMARKS Fruitland Coal/Pictured Cliffs Producers

By: Jane Foster April 7, 2009