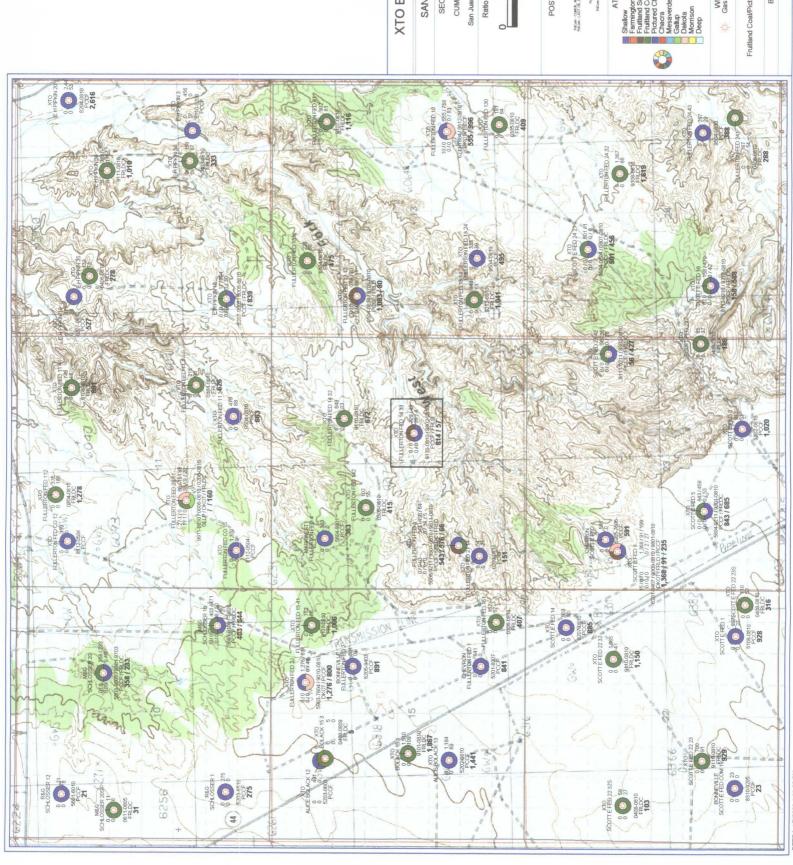

# SAN JUAN BASIN

SEC 14 T27N R11W

CUM PROD @ 10/2008

San Juan County, New Mexico

Ratio Scale = 1 : 24,000

POSTED WELL DATA

Petum - CLANDIL, MERLS
Petum - LAST GAL, BRLLD
Petum - LAST GALS, MICTO POCLIN - FROM DATE-TO DATE POCLIN - FRIVAME POCLIN - COMPL DATE - WELL WO PROD PATCLIN - EBR, MBMCF

ATTRIBUTE MAP

REMARKS Fruitland Coal/Pictured Cliffs Producers

By: Jane Foster April 7, 2009