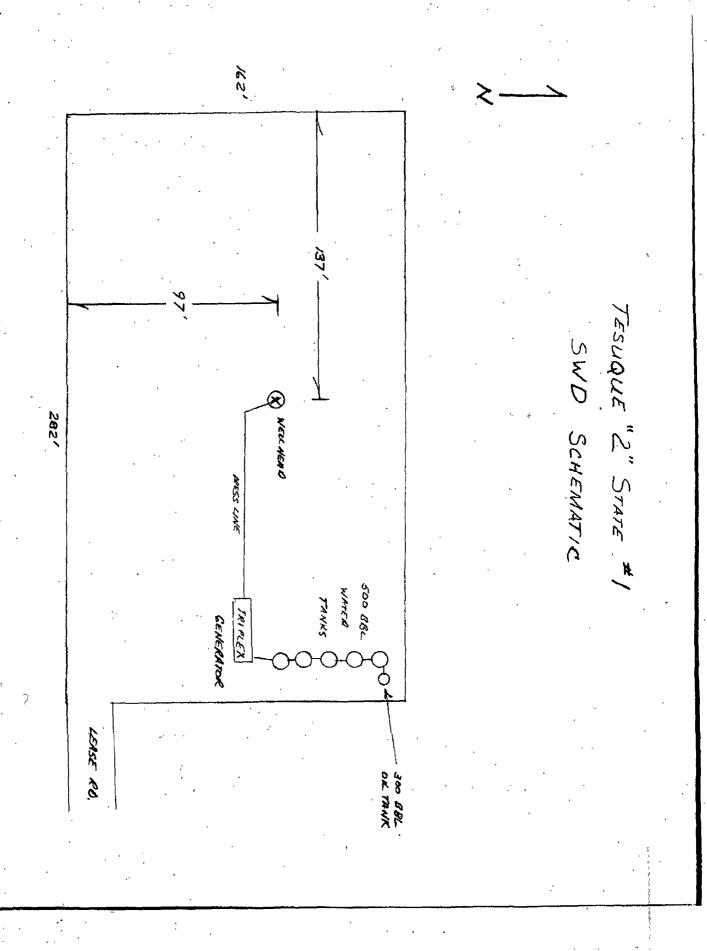

| Submit 3 Copie                                                                                                                                                                                                                                                            | s To Appropriate District                            | State of Energy, Mineral                          | Form C-103      |                      |                        |                         |  |  |  |  |  |
|---------------------------------------------------------------------------------------------------------------------------------------------------------------------------------------------------------------------------------------------------------------------------|------------------------------------------------------|---------------------------------------------------|-----------------|----------------------|------------------------|-------------------------|--|--|--|--|--|
| District I                                                                                                                                                                                                                                                                | 7 11 11 1 1 1 1 1 1 1 1 1 1 1 1 1 1 1 1              | June 19, 2008<br>WELL API NO.                     |                 |                      |                        |                         |  |  |  |  |  |
| District II                                                                                                                                                                                                                                                               | Dr., Hobbs, NM 88240                                 | 30.045-32799                                      |                 |                      |                        |                         |  |  |  |  |  |
|                                                                                                                                                                                                                                                                           | Avc., Artesia, NM 88210                              | 5 Indicate Type of Lease                          |                 |                      |                        |                         |  |  |  |  |  |
| <u>District III</u><br>1000 Rio Brazo                                                                                                                                                                                                                                     | s Rd., Aztec, NM 87410                               | STATE X                                           | FEE 🗌           |                      |                        |                         |  |  |  |  |  |
| District IV                                                                                                                                                                                                                                                               | ,                                                    | 6 State Othe Gas L                                | ease No         |                      |                        |                         |  |  |  |  |  |
| 1220 S. St. Frai<br>87505                                                                                                                                                                                                                                                 | ncis Dr., Santa Fe, NM                               | •                                                 |                 | 2009 MAY 21          | P 5:47                 |                         |  |  |  |  |  |
| 5. Deliberative of Other Section 1.                                                                                                                                                                                                                                       |                                                      |                                                   |                 |                      |                        |                         |  |  |  |  |  |
|                                                                                                                                                                                                                                                                           | THIS FORM FOR PROPOS<br>ESERVOIR. USE "APPLIC        |                                                   | ,               |                      |                        |                         |  |  |  |  |  |
| PROPOSALS.)                                                                                                                                                                                                                                                               |                                                      | Tesuque 2 State  8 Well Number 1                  |                 |                      |                        |                         |  |  |  |  |  |
|                                                                                                                                                                                                                                                                           | Well: Oil Well Ga                                    |                                                   |                 |                      |                        |                         |  |  |  |  |  |
| 2. Name of OGX Res                                                                                                                                                                                                                                                        | Operator<br>sources, LLC                             | •                                                 | ,               |                      | 9. OGRID Number 217955 |                         |  |  |  |  |  |
| 3. Address of                                                                                                                                                                                                                                                             |                                                      | ,                                                 | -               |                      | 10 Pool name or Wi     |                         |  |  |  |  |  |
| P.O. Box 20                                                                                                                                                                                                                                                               | 064. Midland, TX 7970                                |                                                   | •               | '                    | Brushy Draw, Del       | aware North             |  |  |  |  |  |
| 4. Surface V                                                                                                                                                                                                                                                              | Vell Location                                        | 1                                                 |                 |                      | ,                      |                         |  |  |  |  |  |
| Uni                                                                                                                                                                                                                                                                       | t Lotter_C_: 660                                     | feet from theNor                                  | th lir          | e and _1980fee       | et from theWest        | line                    |  |  |  |  |  |
| Sec                                                                                                                                                                                                                                                                       | tion 2 Tow                                           | nship 26S Range                                   |                 | . NMPM               | Eddy County            |                         |  |  |  |  |  |
| 11 Elevation (Show whether DR, RKB, RT, GR, etc.)<br>3050 GR                                                                                                                                                                                                              |                                                      |                                                   |                 |                      |                        |                         |  |  |  |  |  |
|                                                                                                                                                                                                                                                                           | 1                                                    | 1                                                 | _               |                      | CAVO                   |                         |  |  |  |  |  |
|                                                                                                                                                                                                                                                                           | 12. Check A                                          | Appropriate Box to                                | Indicate Na     | ture of Notice, I    | Report or Other Da     | ıta                     |  |  |  |  |  |
|                                                                                                                                                                                                                                                                           | NOTIOE OF IN                                         | TENTION TO                                        | 1               | OUD                  | YEALIENT DEDA          | NDT OF.                 |  |  |  |  |  |
| PERFORM                                                                                                                                                                                                                                                                   | NOTICE OF IN<br>REMEDIAL WORK □                      | ITENTION TO:<br>PLUG AND ABANDO                   |                 | REMEDIAL WORK        | SEQUENT REPO           | TERING CASING           |  |  |  |  |  |
|                                                                                                                                                                                                                                                                           | RILY ABANDON                                         |                                                   | AND A           |                      |                        |                         |  |  |  |  |  |
| TEMPORARILY ABANDON                                                                                                                                                                                                                                                       |                                                      |                                                   |                 |                      |                        |                         |  |  |  |  |  |
|                                                                                                                                                                                                                                                                           | E COMMINGLE                                          |                                                   | <del>-</del>    |                      |                        | . •                     |  |  |  |  |  |
|                                                                                                                                                                                                                                                                           |                                                      |                                                   |                 |                      |                        |                         |  |  |  |  |  |
|                                                                                                                                                                                                                                                                           | .Saltwater Line, Batter                              |                                                   | X X             | OTHER: Water         |                        | ncluding estimated date |  |  |  |  |  |
|                                                                                                                                                                                                                                                                           |                                                      |                                                   |                 |                      |                        | of proposed completion  |  |  |  |  |  |
|                                                                                                                                                                                                                                                                           | completion.                                          |                                                   |                 | And the              | gen wenter garagitan   | or proposon compression |  |  |  |  |  |
|                                                                                                                                                                                                                                                                           |                                                      |                                                   |                 |                      |                        |                         |  |  |  |  |  |
|                                                                                                                                                                                                                                                                           |                                                      | 799, Administrative Ord<br>Reposado 2 State; Well |                 | 4, Unit Ltr C, Sec 2 | 2, T26S, R29E, Eddy C  | County will be utilized |  |  |  |  |  |
|                                                                                                                                                                                                                                                                           |                                                      |                                                   |                 | do 2 State #1H to t  | he Tesuane 2 State #1  | to carry produced       |  |  |  |  |  |
| Propose to run a 3" surface poly pipe, not to exceed 125 psi from Reposado 2 State #1H to the Tesuque 2 State #1 to carry produced formation water. Also, a 1" surface poly line from Reposado to Tesuque to carry gas to the triplex injection pump and generator at the |                                                      |                                                   |                 |                      |                        |                         |  |  |  |  |  |
| Tesuque wellsite.                                                                                                                                                                                                                                                         |                                                      |                                                   |                 |                      |                        |                         |  |  |  |  |  |
| The disposal facility diagram for the Tesuque 2 State, Well #1 location is attached, along with the Tesuque 2 State, Well #1 water analysis, and current wellbore diagram, as directed by Order SWD-1164.                                                                 |                                                      |                                                   |                 |                      |                        |                         |  |  |  |  |  |
|                                                                                                                                                                                                                                                                           | current wendore diagra<br>s pipeline plat is also at |                                                   | r SWD-1164.     |                      |                        |                         |  |  |  |  |  |
| Dasin Burvey.                                                                                                                                                                                                                                                             | s priperme plat is also a                            | unchea.                                           |                 |                      | ,                      | •                       |  |  |  |  |  |
|                                                                                                                                                                                                                                                                           |                                                      | •                                                 |                 |                      |                        |                         |  |  |  |  |  |
| •                                                                                                                                                                                                                                                                         |                                                      |                                                   |                 | 1                    |                        | •                       |  |  |  |  |  |
| Spud Date:                                                                                                                                                                                                                                                                |                                                      | Die                                               | g Release Dat   | A                    |                        | <b>.</b>                |  |  |  |  |  |
| opud Date.                                                                                                                                                                                                                                                                | (d)                                                  |                                                   | s reiense Dat   | c.                   | ,                      | · ·                     |  |  |  |  |  |
|                                                                                                                                                                                                                                                                           |                                                      |                                                   |                 | . Ļ                  |                        | 1.                      |  |  |  |  |  |
| I hereby certif                                                                                                                                                                                                                                                           | fy that the information                              | above is true and comp                            | lete to the bes | t of my knowledge    | and belief             |                         |  |  |  |  |  |
| ,                                                                                                                                                                                                                                                                         |                                                      | $(A \cdot) \cdot (A \cdot)$                       |                 |                      |                        | •                       |  |  |  |  |  |
| · .                                                                                                                                                                                                                                                                       |                                                      | A STATE -                                         | <u> </u>        |                      | ·                      |                         |  |  |  |  |  |
| SIGNATURE   Muf.   Gilota TITLE   Regulatory Agent   DATE   5-4-09                                                                                                                                                                                                        |                                                      |                                                   |                 |                      |                        |                         |  |  |  |  |  |
| Type or print                                                                                                                                                                                                                                                             | name / Ann E. Ritch                                  | ie F-mai                                          |                 | ann.wtor@gmail.c     | com PHONE: 43          | 2 684-6381              |  |  |  |  |  |
| For State Use                                                                                                                                                                                                                                                             |                                                      | 15-11611                                          | · LICE PARAGE   | _aun. worke griding  | A . 7                  | 2 20, 0304              |  |  |  |  |  |
|                                                                                                                                                                                                                                                                           |                                                      |                                                   |                 | ,                    |                        | <b>)</b>                |  |  |  |  |  |
| APPROVED                                                                                                                                                                                                                                                                  |                                                      |                                                   | TLE             |                      | DATE                   | <u> </u>                |  |  |  |  |  |
| Conditions of                                                                                                                                                                                                                                                             | Approval (if any):                                   | •                                                 |                 |                      |                        | í                       |  |  |  |  |  |