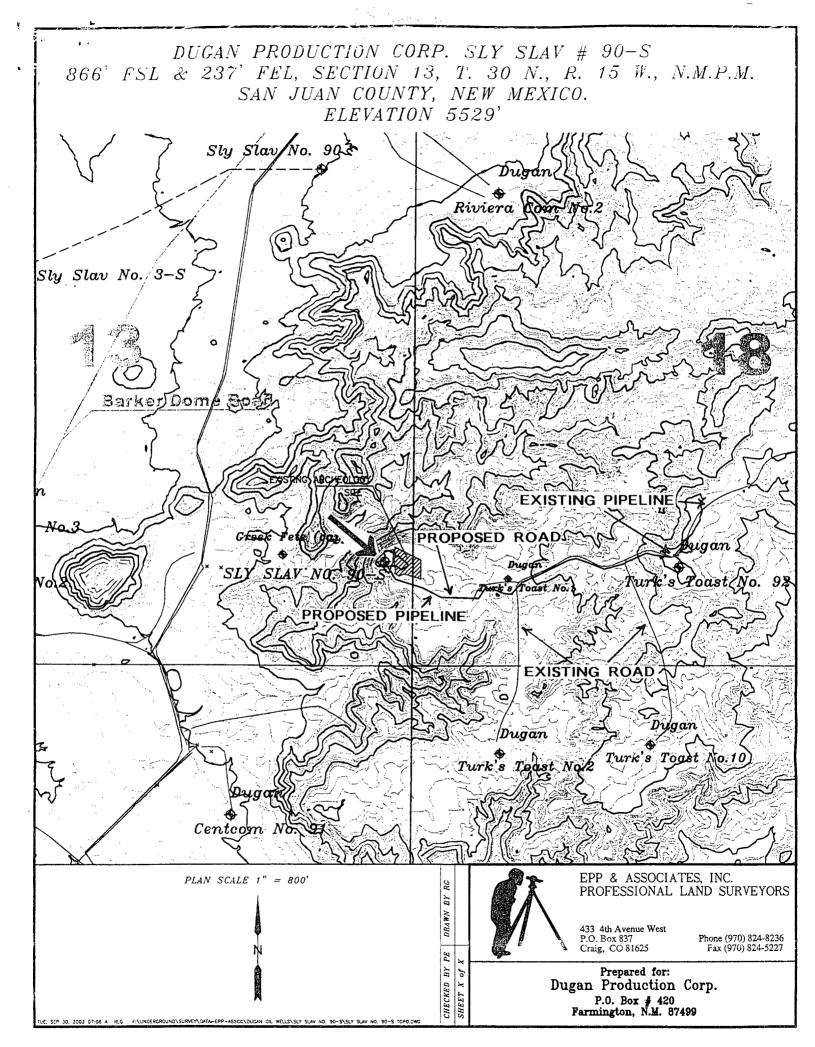

Dugan Production Corp.'s Sly Slav Com # 90S

Unit P, Section 13, T30N, R15W, 866'FSL & 237' FEL (E/2-320)

Dear Mr. Stogner:

Dugan Production has previously requested approval for an unorthodox location for the referenced well. Attached for your reference are the Exhibits previously furnished which include the following:

- 1. Well location and acreage dedication plat (NMOCD Form C-102)
- 2. Topographic map
- 3. Offsetting operator map

This request is necessary due to topographic conditions. This Application was previously denied due to the examiners inability to determine if proper notice was given to the affected parties. Additionally the cover letter stated that this application covered Fruitland Sand and Pictured Cliffs offsetting operators. Please be advised that ther offsetting affected parties are Dugan Production Corp., thus no notice was necessary. The information on the cover letter was a typographical error and should have stated the Fruitland Coal formation. Dugan Production Corp. apologizes for these errors on our part.

Dugan Production Corp.'s Slv Slav Com #90-S

Unit P, Section 13, T30N, R15W 866' FSL & 237' FEL (E/2 - 320)

Dear Mr. Stogner:

Dugan Production hereby requests approval for an unorthodox location for the referenced well. Attached for you reference are the following exhibits:

1. Well location and acreage dedication plat (NMOCD Form C-102)

2. Topographic map

- 3. Offsetting operator map

The unorthodox location is necessary due to topographic conditions. Existing and future underground mine plan developments occupy all favorable topographic and orthodox areas within the proration unit.