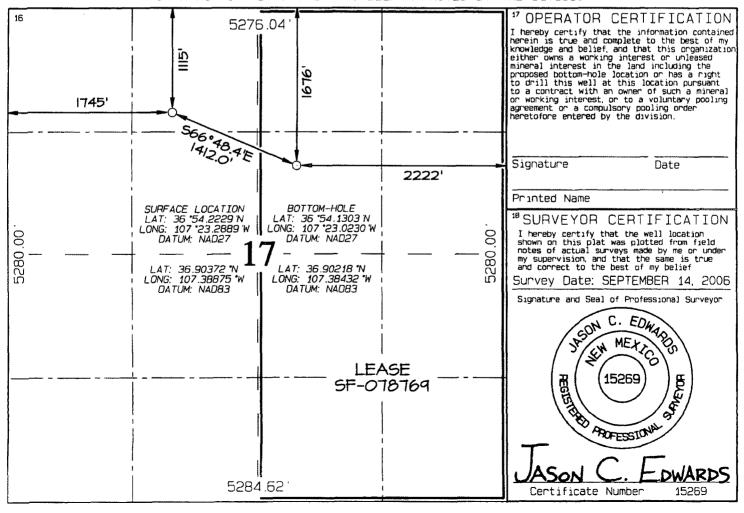

Re: Request for Administrative approval of a non-standard Basin Mancos Location

Rosa Unit #153C API # 30-039-30197

SHL: 1115' FNL & 1745' FWL, NW4 Sec. 17, T31N, R5W BHL: 1676' FNL & 2222' FEL, NE4 Sec. 17, T31N, R5W

#### Dear Mr. Fesmire:

Williams Production Co., LLC ("Williams"), pursuant to the provisions of Division Rule 104, hereby seeks administrative approval of an unorthodox location for the Basin Mancos (97232) formation in Rosa Unit Well No. 153C. This is a directional well with a bottom hole location of 1676' FNL & 2222' FEL, NE4 Sec. 17, T31N, R5W, N.M.P.M. Williams requested and received approval for the Dakota formation under **Administrative Order NSL-5701** dated October 17, 2007 and now wishes to add the Basin Mancos formation.

Pursuant to Order No. R-12984, spacing requirements allow for up to 4 wells in a standard spacing unit and for wells inside a federal exploratory unit and in a non-participating spacing unit they shall not be closer than 660 feet to the outer boundary of its spacing unit. Given these requirements, this location is non-standard to the west by 244 feet.

### WELL LOCATION AND ACREAGE DEDICATION PLAT

| 'API Number   | ²Pool Code            | Pool Name                       |                |  |  |  |  |  |
|---------------|-----------------------|---------------------------------|----------------|--|--|--|--|--|
|               | 97232 / 72319 / 71599 | BASIN MANCOS / BLANCO MESAVERDE | / BASIN DAKOTA |  |  |  |  |  |
| Property Code |                       | Property Name                   | *Well Number   |  |  |  |  |  |
| 17033         |                       | ROSA UNIT                       |                |  |  |  |  |  |
| 'OGRID No.    |                       | *Operator Name                  | *Elevation     |  |  |  |  |  |
| 120782        | WILLIAMS              | PRODUCTION COMPANY              | 6208.          |  |  |  |  |  |
|               | 10 🗀                  | oface Location                  |                |  |  |  |  |  |

|                                                              |               |                 |             |         | <sup>10</sup> Surface         | Location                         |                         |                        |               |  |  |  |
|--------------------------------------------------------------|---------------|-----------------|-------------|---------|-------------------------------|----------------------------------|-------------------------|------------------------|---------------|--|--|--|
| UL or lot no.                                                | Section<br>17 | Township<br>31N | Range<br>5W | Lot Idh | Feet from the                 | North/South line<br>NORTH        | Feet from the 1745      | East/West line<br>WEST | RIO<br>ARRIBA |  |  |  |
| <sup>11</sup> Bottom Hole Location If Different From Surface |               |                 |             |         |                               |                                  |                         |                        |               |  |  |  |
| UL or lot no.                                                | Section       | Township        | Range       | Lot Idn | Feet from the                 | North/South line                 | Feet from the           | East/West line         | County        |  |  |  |
| G                                                            | 17            | 31N             | 5W          |         | 1676                          | NORTH                            | 5555                    | EAST                   | ARRIBA        |  |  |  |
| 12 Dedicated Acres                                           |               | .0 Acres        | s – (E,     | /2)     | <sup>13</sup> Joint or Infill | <sup>14</sup> Consolidation Code | <sup>15</sup> Order No. |                        |               |  |  |  |