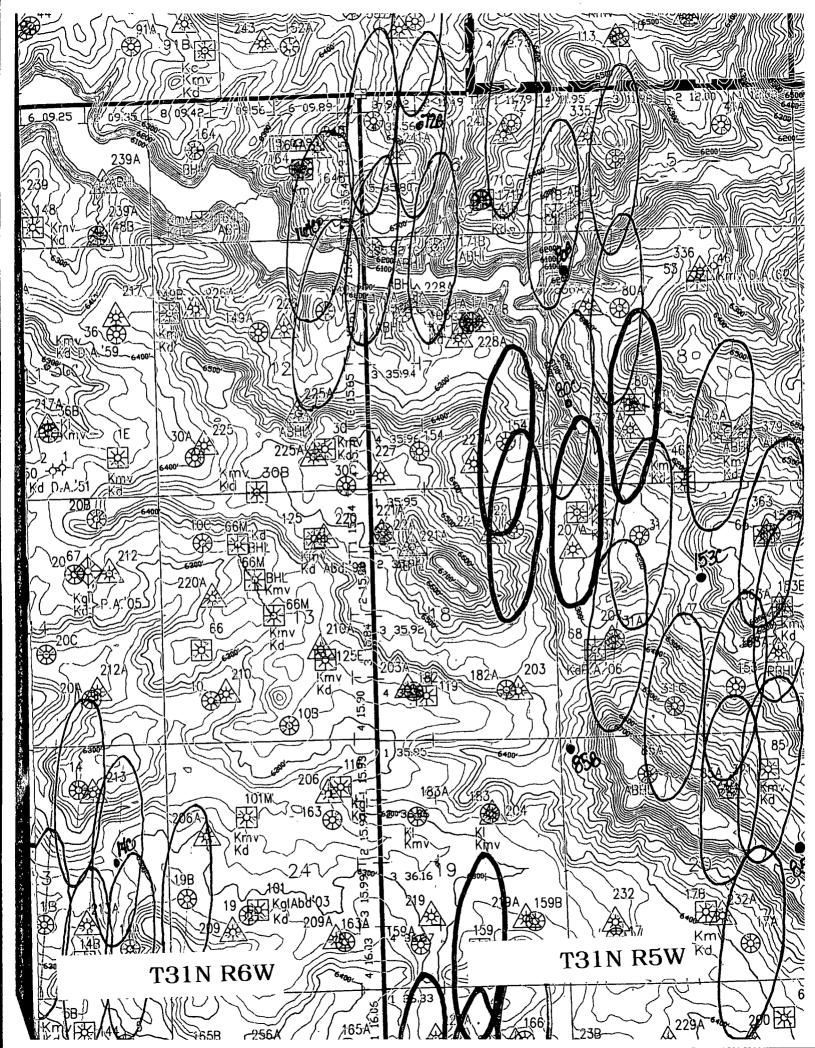

The surface location for this well is being twinned on the Rosa Unit #240 and #240A therefore we will be utilizing existing surface disturbance. The bottom hole location was chosen by considering drainage patterns from the existing Mesaverde wells in that spacing unit, i.e. the Rosa Unit #164, #164A, and #164B. Further, drainage patterns from the other offset Mesaverde wells were considered as well. They are the Rosa Unit #72A in the NW of Section 6, T31N, R5W, Rosa Unit #149 in the NE of Section 12, T31N, R6W, and the Rosa Unit #171A in the NW of Section 7, T31N, R5W. See drainage map.