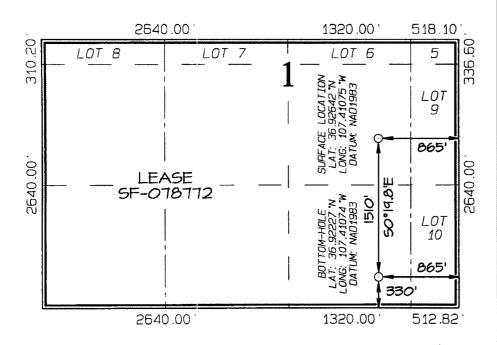

Re: Request for Administrative Approval of a Non-Standard Basin Mancos and Basin

Dakota Location Rosa Unit #164C API # 30-039-30109

SHL: 1840' FSL & 865' FEL, Sec. 1, T31N, R6W BHL: 330' FSL & 865' FEL, Sec. 1, T31N, R6W

Dear Mr. Fesmire:

Williams Production Co., LLC ("Williams"), pursuant to the provisions of Division Rule 104, hereby seeks administrative approval of an unorthodox location for the Basin Mancos (97232) and the Basin Dakota (71599) formations in Rosa Unit Well No. 164C. This is a directional well with a bottom hole location of 330' FSL & 865' FEL, Sec. 1, T31N, R6W.

Pursuant to Order No. R-12984, spacing requirements allow for up to 4 Basin Mancos wells in a standard spacing unit and for wells inside a federal exploratory unit and in a non-participating spacing unit they shall not be closer than 660 feet to the outer boundary of its spacing unit. Additionally, pursuant to Order No. R-10987-B(2), spacing requirements allow for up to 4 Dakota wells in a standard GPU and they shall be located not closer than 660 feet to the outer boundary of the GPU and not closer than 10 feet to any interior quarter or quarter-quarter section line or subdivision inner boundary. Given these requirements, this location is non-standard to the south by 330 feet.

The spacing unit for all three formations is the entire section. The other Mesaverde wells in the spacing unit are the Rosa Unit #164, #164A and the #164B. The other Dakota Well is the Rosa Unit #164B and there are no other Basin Mancos wells.

#### WELL LOCATION AND ACREAGE DEDICATION PLAT

|  | 'API Number   | *Pool Code            | Pool Name                       |                |  |  |  |  |  |  |  |
|--|---------------|-----------------------|---------------------------------|----------------|--|--|--|--|--|--|--|
|  |               | 97232 / 72319 / 71599 | BASIN MANCOS / BLANCO MESAVERDE | / BASIN DAKOTA |  |  |  |  |  |  |  |
|  | Property Code |                       | ⁵Property Name                  | *Well Number   |  |  |  |  |  |  |  |
|  | 17033         |                       | ROSA UNIT                       |                |  |  |  |  |  |  |  |
|  | 'OGRID No.    |                       | *Operator Name                  | *Elevation     |  |  |  |  |  |  |  |
|  | 120782        | WILLIAMS              | PRODUCTION COMPANY              | 63581          |  |  |  |  |  |  |  |

10 Surface Location

|                    |         |          |         |         | - Jul lace         | Lucation                         |               |                |               |
|--------------------|---------|----------|---------|---------|--------------------|----------------------------------|---------------|----------------|---------------|
| UL or lot no.      | Section | Township | Range   | Lot Idn | Feet from the      | North/South line                 | Feet from the | East/West line | County        |
| J                  | 1       | 31N      | 6W      |         | 1840               | SOUTH                            | 865           | EAST           | RIO<br>ARRIBA |
|                    |         | 11 🖯     | ottom   | Hole L  | ocation I          | f Different                      | From Surf     | ace            |               |
| UL or lot no.      | Section | Townshap | Range   | Lot Idn | Feet from the      | North/South line                 | Feet from the | East/West line | County        |
| 0                  | 1       | 31N      | 5W      |         | 330                | SOUTH                            | 865           | EAST           | RIO<br>ARRIBA |
| 12 Dedicated Acres |         |          |         |         | 13 Joint or Infill | <sup>14</sup> Consolidation Code | 55 Order No.  |                |               |
| 303.88             | 3 Acres | - Ent    | ire Sec | tion    |                    |                                  |               |                |               |