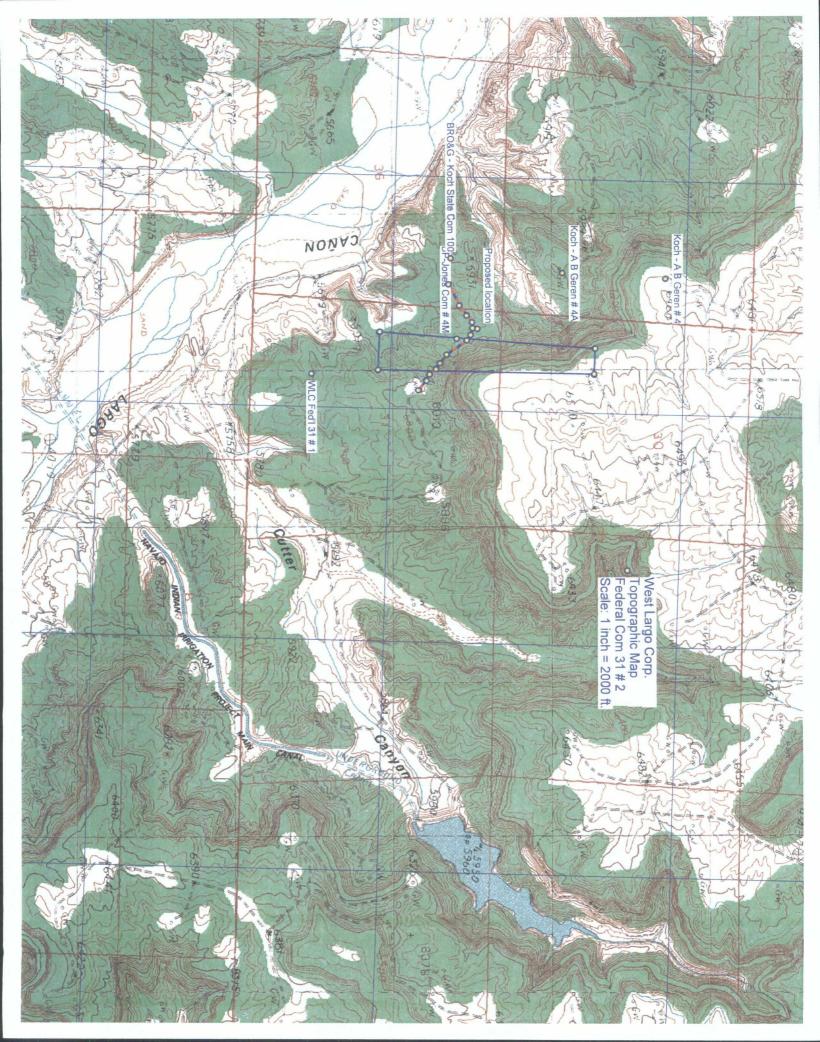

Dear Mr. Brooks:

West Largo Corp. respectfully requests that an unorthodox location be administratively approved for the Federal Com 31 No. 2 well in accordance with the terms of Rule 104.F(2). Attachments included with this letter include a C-102 showing the proposed unorthodox location, a vicinity map showing the Basin Fruitland Coal wells and spacing units in the sections contiguous to the west boundary of section 31, a topographic map of the section, a list of the operators in the affected spacing units to the west and an expanded scale topographic map.

The proposed location is unorthodox to the west section line of Section 31. West Largo Corp proposed to locate this well in the center (on a N-S line) of the undrilled portion of this NSPU to effectively drain the remainder of the spacing unit. The original well that established the spacing unit is located in the SW/4 of Section 31. The approximate legal location window is shown as the blue outlined rectangle on both topo maps. To accommodate their request to center the well in the spacing unit would require location either slightly south or north of the 30/31 section boundary. This area is entirely occupied by the cliffs of Manzanares Mesa. The alternative of a co-locate on the BP-Jones Com # 4M was looked at but not considered due to size constraints and potential liability for damage to their wellbore. An alternative site, marked A on the expanded scale topo, was also considered but it would have erosional issues due to its location in the catchment area where runoff from the cliffs gathers. We then moved south to get out of the drainage and ended at this proposed location just north of the existing access road. The proposed location could be moved up to 100 feet closer to the legal location window but this would take away the safety buffer for possible rock fall from the talus slopes above.

The closest offset Fruitland Coal well is approximately 1600 feet west and slightly south of this proposed location. The closest Fruitland coal well in the spacing unit northwest of this proposed location is approximately 2100 feet northwest.