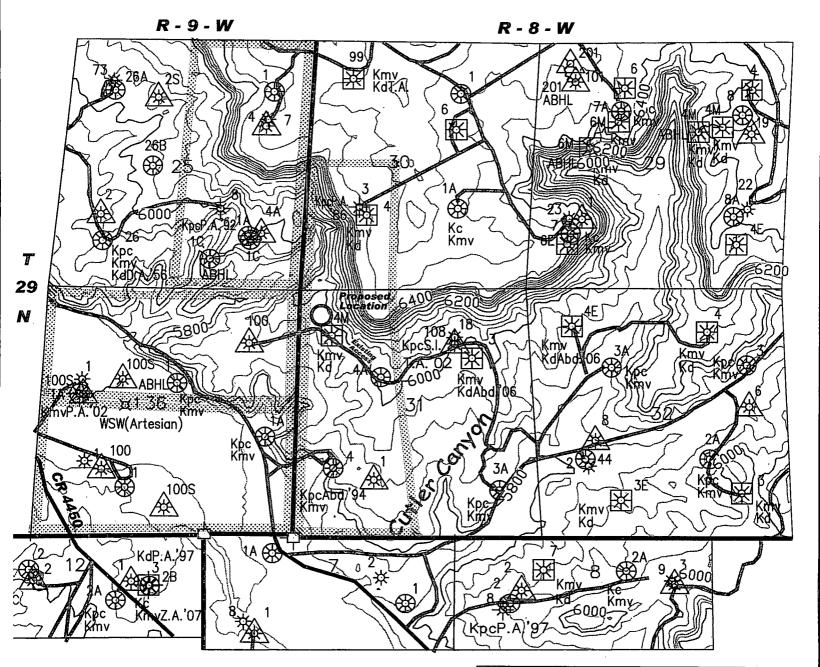

Dear Mr. Brooks:

West Largo Corp. respectfully requests that an unorthodox location be administratively approved for the Federal Com 31 No. 2 well in accordance with the terms of Rule 104.F(2). Attachments included with this letter include a C-102 showing the proposed unorthodox location, a vicinity map showing the Basin Fruitland Coal wells and spacing units in the sections contiguous to the west boundary of section 31, a topographic map of the section, a list of the operators in the affected spacing units to the west and an expanded scale topographic map.

The proposed location is unorthodox to the west section line of Section 31. West Largo Corp proposed to locate this well in the center (on a N-S line) of the undrilled portion of this NSPU to effectively drain the remainder of the spacing unit. The original well that established the spacing unit is located in the SW/4 of Section 31. The approximate legal location window is shown as the blue outlined rectangle on both topo maps. To accommodate their request to center the well in the spacing unit would require location either slightly south or north of the 30/31 section boundary. This area is entirely occupied by the cliffs of Manzanares Mesa. The alternative of a co-locate on the BP-Jones Com # 4M was looked at but not considered due to size constraints and potential liability for damage to their wellbore. An alternative site, marked A on the expanded scale topo, was also considered but it would have erosional issues due to its location in the catchment area where runoff from the cliffs gathers. We then moved south to get out of the drainage and ended at this proposed location just north of the existing access road. The proposed location could be moved up to 100 feet closer to the legal location window but this would take away the safety buffer for possible rock fall from the talus slopes above.

The closest offset Fruitland Coal well is approximately 1600 feet west and slightly south of this proposed location. The closest Fruitland coal well in the spacing unit northwest of this proposed location is approximately 2100 feet northwest.

# List of West offset Operators of Basin Fruitland Coal wells

Section 25, T29N, R9W: E/2, Koch Exploration Company, LLC

Section 36, T29N, R9W: N/2, Burlington Resources Oil & Gas Company, LP S/2, Burlington Resources Oil & Gas Company, LP