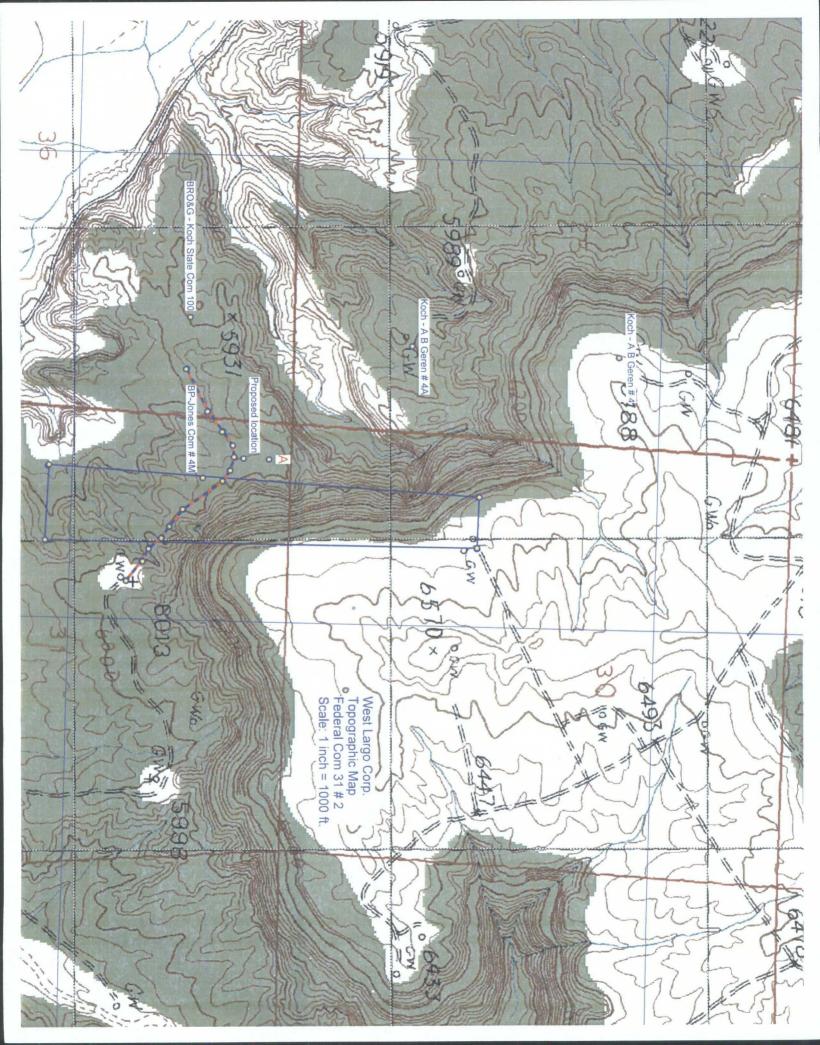

Dear Mr. Brooks:

West Largo Corp. respectfully requests that an unorthodox location be administratively approved for the Federal Com 31 No. 2 well in accordance with the terms of Rule 104.F(2). Attachments included with this letter include a C-102 showing the proposed unorthodox location, a vicinity map showing the Basin Fruitland Coal wells and spacing units in the sections contiguous to the west boundary of section 31, a topographic map of the section, a list of the operators in the affected spacing units to the west and an expanded scale topographic map.

The proposed location is unorthodox to the west section line of Section 31. West Largo Corp proposed to locate this well in the center (on a N-S line) of the undrilled portion of this NSPU to effectively drain the remainder of the spacing unit. The original well that established the spacing unit is located in the SW/4 of Section 31. The approximate legal location window is shown as the blue outlined rectangle on both topo maps. To accommodate their request to center the well in the spacing unit would require location either slightly south or north of the 30/31 section boundary. This area is entirely occupied by the cliffs of Manzanares Mesa. The alternative of a co-locate on the BP-Jones Com # 4M was looked at but not considered due to size constraints and potential liability for damage to their wellbore. An alternative site, marked A on the expanded scale topo, was also considered but it would have erosional issues due to its location in the catchment area where runoff from the cliffs gathers. We then moved south to get out of the drainage and ended at this proposed location just north of the existing access road. The proposed location could be moved up to 100 feet closer to the legal location window but this would take away the safety buffer for possible rock fall from the talus slopes above.

The closest offset Fruitland Coal well is approximately 1600 feet west and slightly south of this proposed location. The closest Fruitland coal well in the spacing unit northwest of this proposed location is approximately 2100 feet northwest.