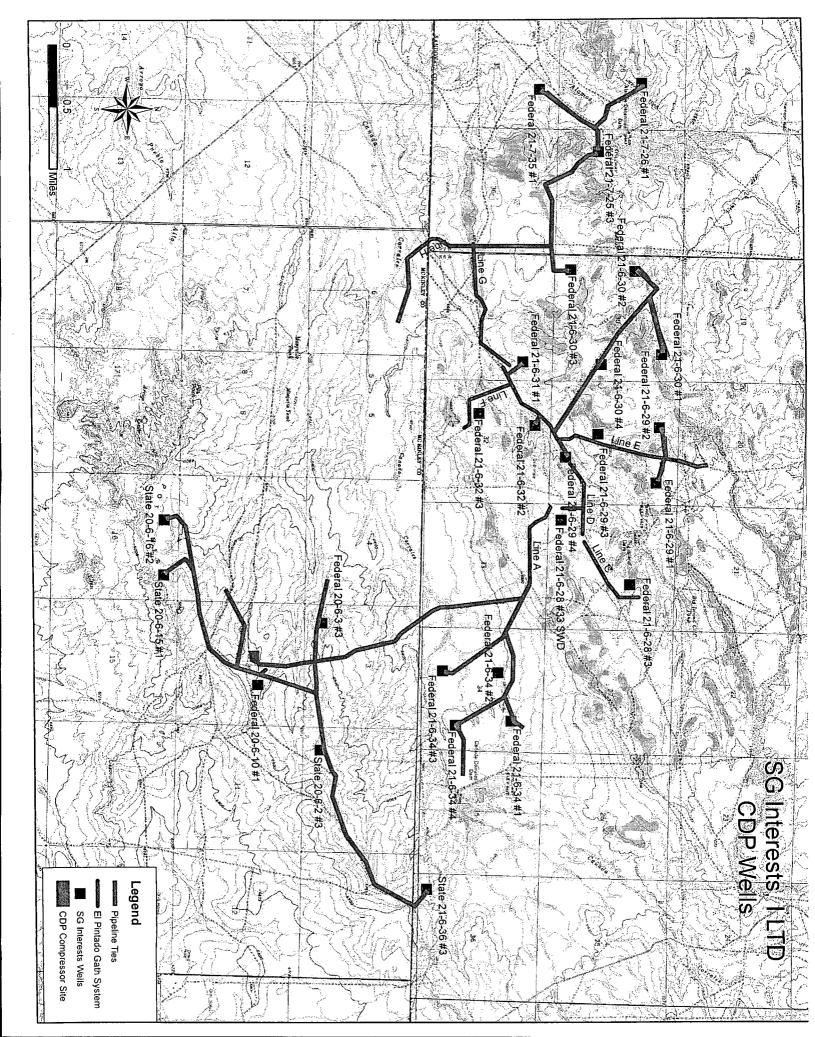

Dear Mr. Ezeanyim:

Attached is an Application to amend our Order No. CTB-587, adding 8 wells to our El Pintado CDP Gas Gathering System (off-lease measurement). Also enclosed are copies of a Sundry Notice for each well, approved by BLM, Farmington, New Mexico, a copy of the original CTB-587, a map of the Gathering System and its associated wells, and proof of notification to all Revenue Interest Owners. Following is a list of the wells to be added:

When added to the El Pintado CDP Gas Gathering System, all of the above wells will be treated, measured, and maintained exactly as the first 18 wells approved in Order No. CTD-587.

Notification to all revenue owners of all wells in the Gathering System was sent by Certified Mail May 15, 2009. Notices will also be published in the Albuquerque Journal (Sandoval County) and in the Gallup Independent (McKinley County) newspapers as soon as possible. Please let me know what additional information you might need. Thanks for your help.

SG Interests I Ltd. C/o NIKA Energy Operating, LLC PO Box 2677 Durango, CO 81303

Attention: Mr. William Schwab III

SG Interests I Ltd. (OGRID 20572) is hereby authorized to surface commingle gas production from the Basin-Fruitland Coal Gas Pool (71629) within the following-described area (hereinafter referred to as the El Pintado CDP Gas Gathering System Area), Sandoval and McKinley Counties, New Mexico:

## El Pintado CDP Gas Gathering System Area

Township 21 North, Range 6 West, NMPM

| S/2 |
|-----|
| All |
| N/2 |
| W/2 |
| All |
| W/2 |
|     |

Township 20 North, Range 6 West, NMPM

| Section 2:  | S/2 |
|-------------|-----|
| Section 3:  | S/2 |
| Section 10: | N/2 |
| Section 16: | All |

This area contains all or portions of Federal Leases No. NM-99732, NM-99733, and NM-24964, State Leases No. VA2322, VA2344, and VA2284.

This area currently contains eighteen (18) wells that are completed in the Basin-Fruitland Coal Gas Pool. All wells within the area are currently operated by SG Interests I Ltd.