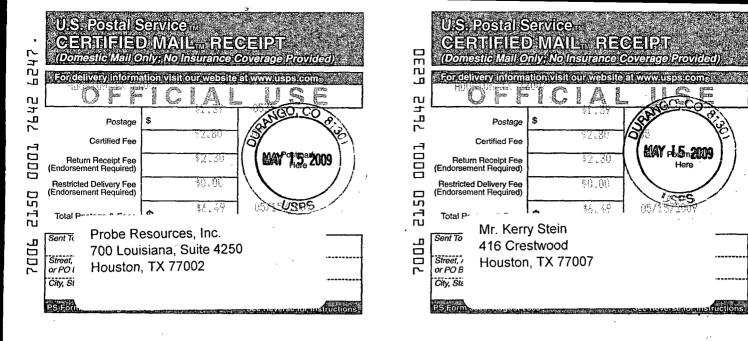

When added to the El Pintado CDP Gas Gathering System, all of the above wells will be treated, measured, and maintained exactly as the first 18 wells approved in Order No. CTD-587.

Notification to all revenue owners of all wells in the Gathering System was sent by Certified Mail May 15, 2009. Notices will also be published in the Albuquerque Journal (Sandoval County) and in the Gallup Independent (McKinley County) newspapers as soon as possible. Please let me know what additional information you might need. Thanks for your help.