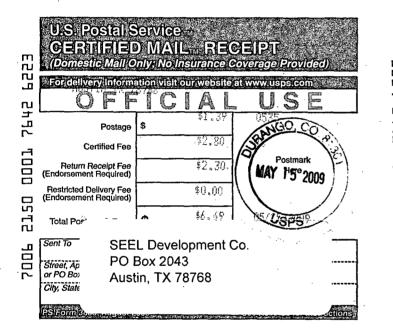

When added to the El Pintado CDP Gas Gathering System, all of the above wells will be treated, measured, and maintained exactly as the first 18 wells approved in Order No. CTD-587.

Notification to all revenue owners of all wells in the Gathering System was sent by Certified Mail May 15, 2009. Notices will also be published in the Albuquerque Journal (Sandoval County) and in the Gallup Independent (McKinley County) newspapers as soon as possible. Please let me know what additional information you might need. Thanks for your help.