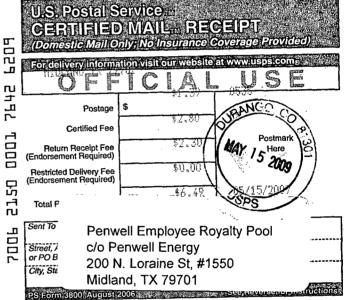

When added to the El Pintado CDP Gas Gathering System, all of the above wells will be treated, measured, and maintained exactly as the first 18 wells approved in Order No. CTD-587.

Notification to all revenue owners of all wells in the Gathering System was sent by Certified Mail May 15, 2009. Notices will also be published in the Albuquerque Journal (Sandoval County) and in the Gallup Independent (McKinley County) newspapers as soon as possible. Please let me know what additional information you might need. Thanks for your help.