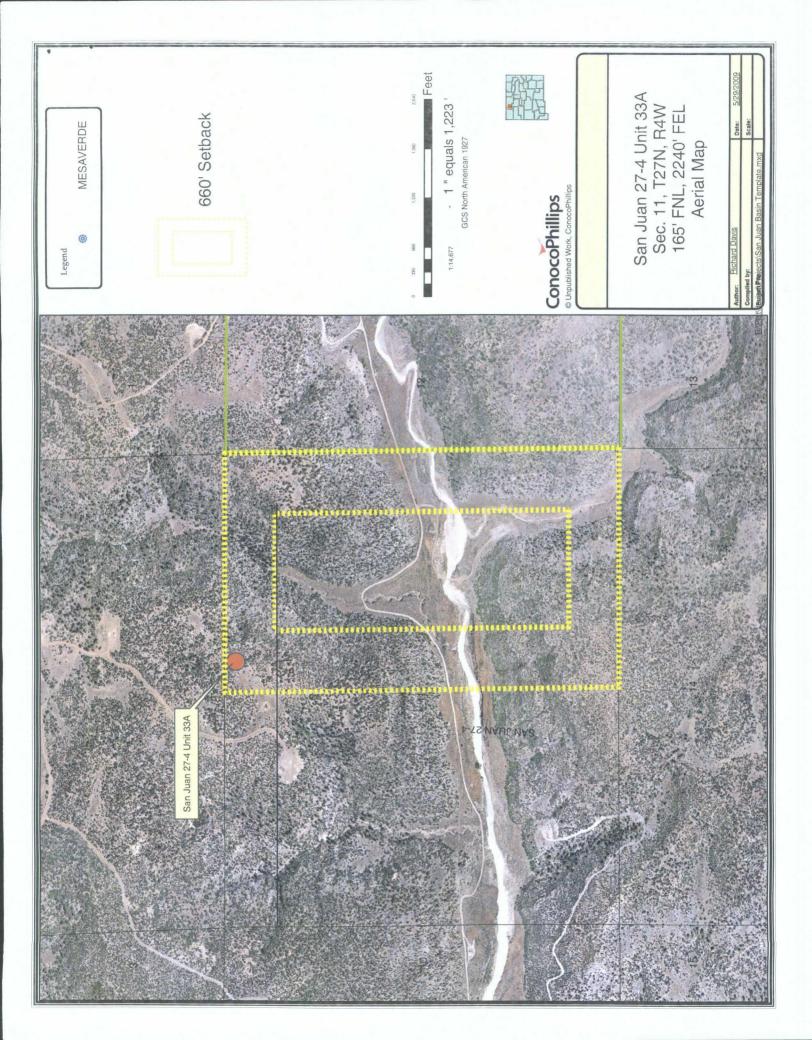

> June 8, 2009 Sent Overnight UPS

New Mexico Oil Conservation Division NSL Examiner 1220 South St. Francis Drive Santa Fe, New Mexico 87505

Re: San Juan 27-4 Unit 33A Unit B (NWNE), 165' FNL & 2240' FEL, Sec. 11, T27N, R4W Rio Arriba Co., New Mexico API # - 30-039-30731

Dear Sir:

This is a request for administrative approval for a non-standard gas well location in the Blanco Mesaverde pool.

The proposed San Juan 27-4 Unit 33A was staked as a stand alone MV well. The placement of the well is nonstandard for the Mesaverde per Order R-10987-A (1) since well was staked closer than 660' from the section line. The E/2 of Section 2 is currently not within the San Juan 27-4 Unit Participating Area, but the W/2 is, therefore the well is encroaching upon the  $\frac{1}{2}$  of Section 2 at its current placement of 165' from the north line. The well was staked at its current location due to terrain limitations and to avoid large cuts and to avoid drainage issues.

- 1. Approved APD cover page and C102 plat showing location of the well
- 2. 9 Section Plan showing wells in the area
- 3. MV PA map showing Section 2 and Section 11
- 4. Offset Operator Plat for Section 11 of T27N, R4W
- 5. Topo and aerial maps showing the location of the well