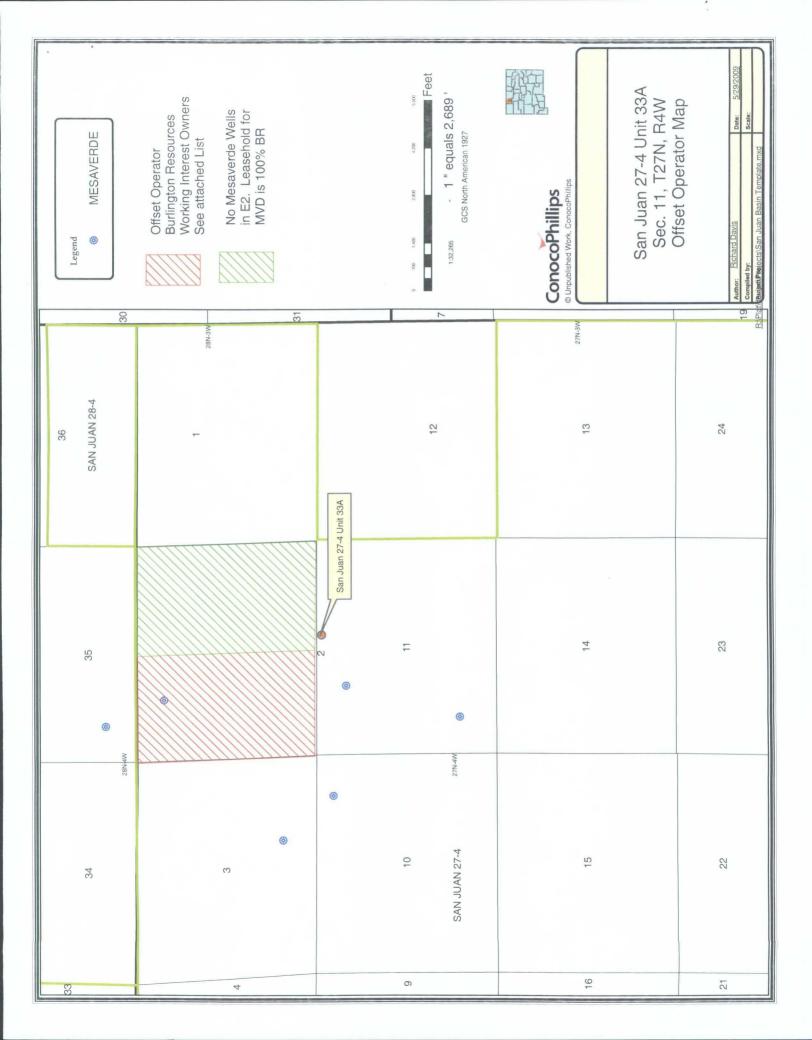

- 1. Approved APD cover page and C102 plat showing location of the well
- 2. 9 Section Plan showing wells in the area
- 3. MV PA map showing Section 2 and Section 11
- 4. Offset Operator Plat for Section 11 of T27N, R4W
- 5. Topo and aerial maps showing the location of the well

Burlington Resources Oil & Gas, LP a wholly owned subsidiary of ConocoPhillips Company is the offset operator of the W/2 of Section 2 and the Burlington Resources has 100% of the leasehold of the E/2 of Section 2, but currently there are no Mesaverde wells in the E/2 of Section 2 so no notification was given since offset ownership is 100% company owned. Please let me know if you have any questions about this application by calling me at 505-326-9837.