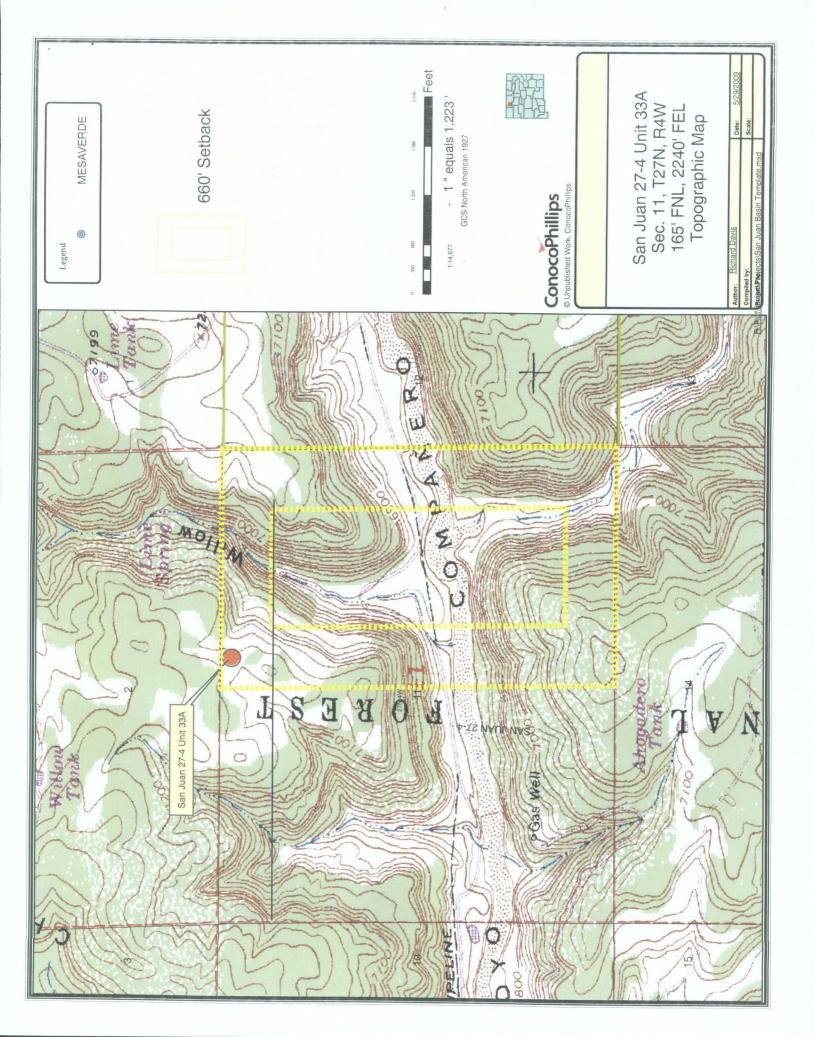

- 1. Approved APD cover page and C102 plat showing location of the well
- 2. 9 Section Plan showing wells in the area
- 3. MV PA map showing Section 2 and Section 11
- 4. Offset Operator Plat for Section 11 of T27N, R4W
- 5. Topo and aerial maps showing the location of the well