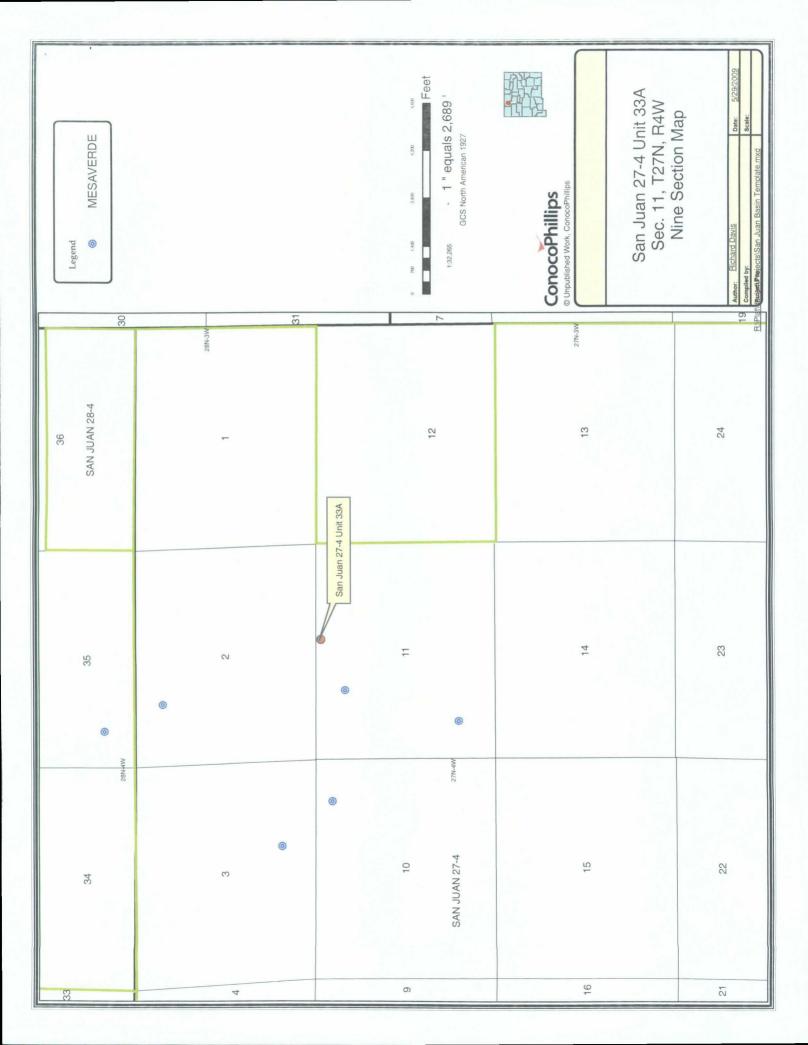

- 1. Approved APD cover page and C102 plat showing location of the well
- 2. 9 Section Plan showing wells in the area
- 3. MV PA map showing Section 2 and Section 11
- 4. Offset Operator Plat for Section 11 of T27N, R4W
- 5. Topo and aerial maps showing the location of the well