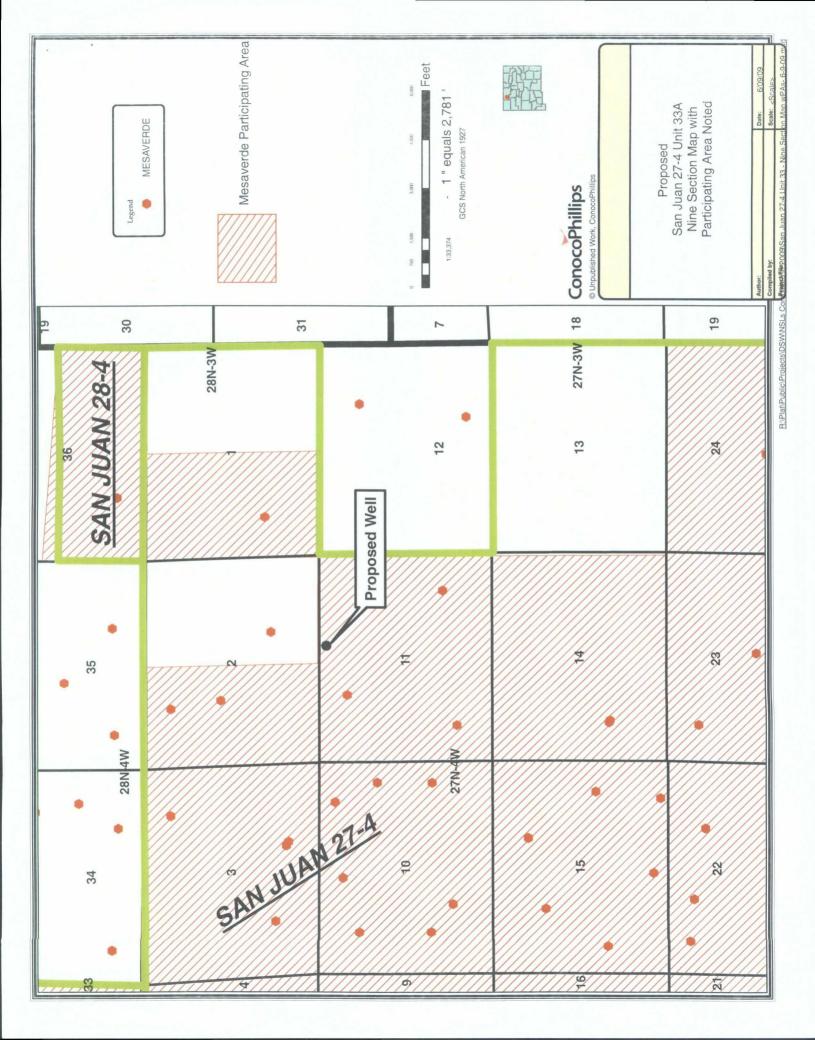

Dear Sir:

This is a request for administrative approval for a non-standard gas well location in the Blanco Mesaverde pool.

The proposed San Juan 27-4 Unit 33A was staked as a stand alone MV well. The placement of the well is nonstandard for the Mesaverde per Order R-10987-A (1) since well was staked closer than 660' from the section line. The E/2 of Section 2 is currently not within the San Juan 27-4 Unit Participating Area, but the W/2 is, therefore the well is encroaching upon the  $\frac{1}{2}$  of Section 2 at its current placement of 165' from the north line. The well was staked at its current location due to terrain limitations and to avoid large cuts and to avoid drainage issues.

- 1. Approved APD cover page and C102 plat showing location of the well
- 2. 9 Section Plan showing wells in the area
- 3. MV PA map showing Section 2 and Section 11
- 4. Offset Operator Plat for Section 11 of T27N, R4W
- 5. Topo and aerial maps showing the location of the well