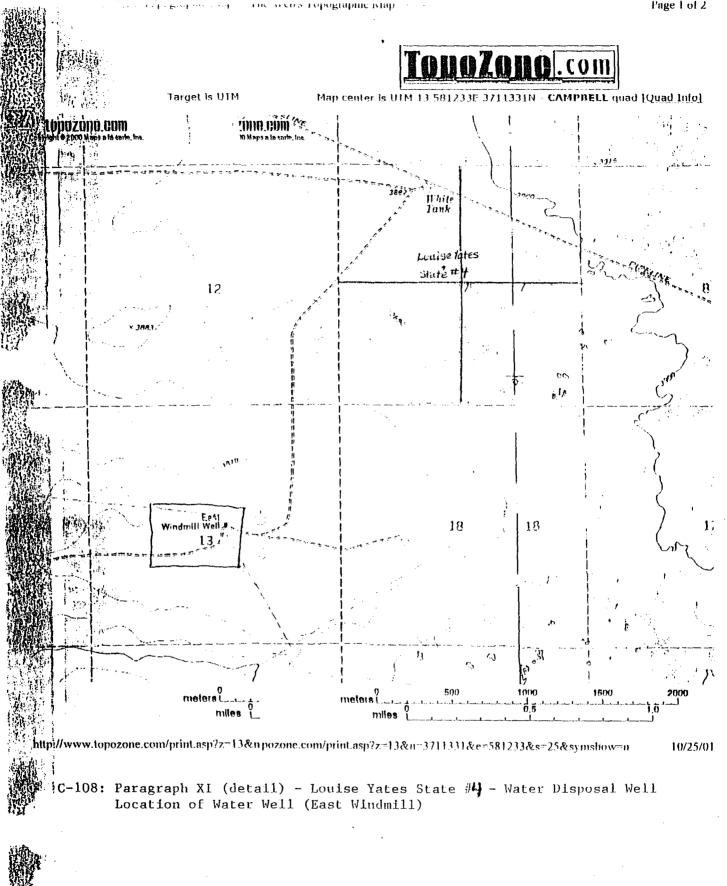

#### Paragraph XI: Chemical Analysis of Fresh Water Wells (See attached map)

The only water well, East Windmill Well is greater than a mile from the Louise Yates State #4; thus, no analysis is being submitted.