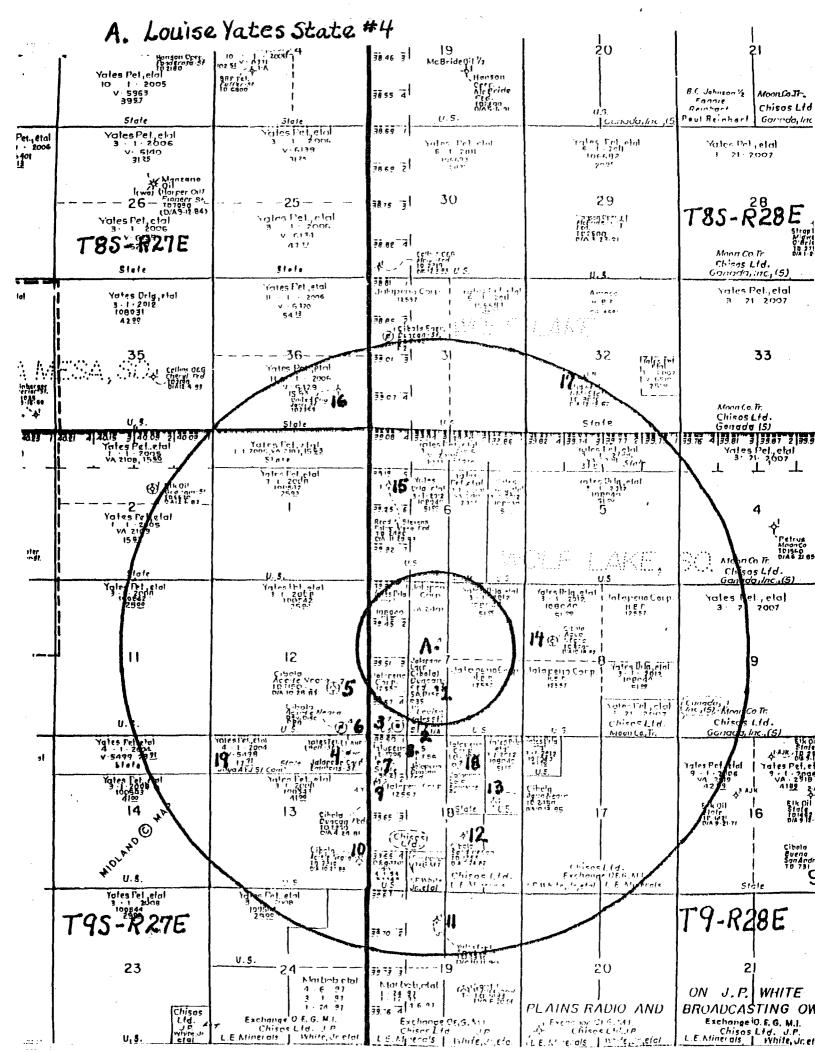

## C-108: Paragraphs V - Proposed Disposal Well - Louise Yates State #4

- •;•

 $\dot{\xi}^{\mu}$ 

V. Attach a map that identifies all wells and leases within two miles of any proposed injection well with a one-half mile radius circle drawn around each proposed injection well. This circle identifies the well's area of review.

See map following page.

<u>The following wells fall within the two miles of subject well "A"</u> (The ## identifies wells within one-half mile - the area of review.)

,

,

|    | A. Louise Yates State #           | 4 2310' FNL & 2310' FWL              | Sec. 07 | 09S-28E |
|----|-----------------------------------|--------------------------------------|---------|---------|
|    |                                   |                                      |         |         |
| ## | 1. Louise Yates State #           | <sup>#</sup> 2 1650' FSL & 2310' FWL | Sec. 07 | 09S-28E |
| ## | 2. Louise Yates State #           | 41 330' FSL & 1980' FWL              | Sec. 07 | 09S-28E |
|    | 3. Duncan Federal #2              | 330' FSL & 990' FWL                  | Sec. 07 | 09S-28E |
|    | 4. Wolf AHF State #1              | 660'FNL & 660'FEL                    | Sec. 13 | 09S-27E |
|    | 5. Aceite Negra #2                | 1650' FSL & 1200' FEL                | Sec. 12 | 09S-27E |
|    | 6. Aceite Negra #4                | 330' FSL & 940' FEL                  | Sec. 12 | 09S-27E |
|    | 7. Emmons State #1                | 990' FNL & 330' FWL                  | Sec. 18 | 09S-28E |
|    | 8. Duncan Federal #5              | 660' FNL & 1650' FWL                 | Sec. 18 | 09S-28E |
|    | 9. Duncan Federal #4Y             | 1650' FNL & 324' FWL                 | Sec. 18 | 09S-28E |
|    | 10. Aceite Negra #3               | 990' FSL & 330' FEL                  | Sec. 13 | 09S-27E |
|    | 11. Sardine #1                    | 990' FNL & 2298' FWL                 | Sec. 19 | 09S-28E |
|    | 12. Sardine Can                   | 1980' FSL & 1980' FEL                | Sec. 18 | 09S-28E |
|    | <ol> <li>Agua Negra #2</li> </ol> | 2310' FNL & 990' FEL                 | Sec. 18 | 09S-38E |
|    | <ol><li>Agua Negra #1</li></ol>   | 1980' FNL & 990' FWL                 | Sec. 08 | 09S-28E |
|    | 15. Palma Mesa Fed. #1            | 1980' FNL & 660' FWL                 | Sec. 06 | 09S-28E |
|    | 16. Jacci State #1                | 1650' FSL & 990' FEL                 | Sec. 36 | 08S-27E |
|    | 17. State "N" #1                  | 1980' FSL & 1980' FWL                | Sec. 32 | 08S-28E |
|    | 18. Emmons State #2               | 330' FNL & 2310' FEL                 | Sec. 18 | 09S-28E |
|    | (staked; never d                  | rilled)                              |         |         |
|    | 19. Joya AYJ St. Com.             | (NW/4; no footages; proposal only)   | Sec. 13 | 09S-27E |

## C-108: Paragraphs VI - Proposed Disposal Well - Louise Yates State #4

VI. Attach a tabulation of data on all wells of public record within the area of review which penetrates the proposed injection zone. Such data shall include a description of each well's type, construction, date drilled, location, depth, record of completion, and a schematic of any plugged well illustrating all plugging detail.

## Wells Within Area of Review

. 1

,

| Well Name:<br>Operator:<br>Location:<br>Status:<br>Dates:<br>Total Depth:<br>Completion Interval:<br>Construction: | Louise Yates State #2 (Oil)<br>Jalapeño Corporation<br>Unit K; Section 7, T-9S, R-28E; 1650'FSL/2310' FWL<br>Producing<br>Spud: 6/14/01; TD: 6/23/01; Completed: 9/24/01<br>TD: 2426'; PBTD: 2406'<br>2200'-2394' San Andres<br>Surface Casing: Hole Size: 12 ¼ Casing Size: 8 5/8"<br>Depth Set: 434' Cement: 260 sx.<br>TOC: Surface                                                                                                                                           |
|--------------------------------------------------------------------------------------------------------------------|----------------------------------------------------------------------------------------------------------------------------------------------------------------------------------------------------------------------------------------------------------------------------------------------------------------------------------------------------------------------------------------------------------------------------------------------------------------------------------|
|                                                                                                                    | Production Casing: Hole Size: 7 7/8" Casing Size: 5 1/2"<br>Depth Set: 2430' Cement: 190 sx.<br>Calc.TOC: 1280'                                                                                                                                                                                                                                                                                                                                                                  |
| Well Name:<br>Operator:<br>Location:<br>Status:<br>Dates:<br>Total Depth:<br>Completion Interval:<br>Construction: | Louise Yates State #1 (Oil)<br>Jalapeño Corporation<br>Unit N; Section 07, T-9S, R-28E; 330'FSL & 1980'FWL<br>In process of being plugged<br>Spud: 5/02/92; TD: 9/30/93; Completed: 5/10/97<br>TD: 3322'; PBTD: 2860'<br>2262'-2722' San Andres<br>Surface Casing: Hole Size: 12 1/2" Casing Size: 8 5/8"<br>Depth Set: 411' Cement: 310 sx.<br>TOC: Surface<br>Production Casing: Hole Size: 7 7/8" Casing Size: 5 1/2"<br>Depth Set: 3322' Cement: 375 sx.<br>Calc.TOC: 2,860' |