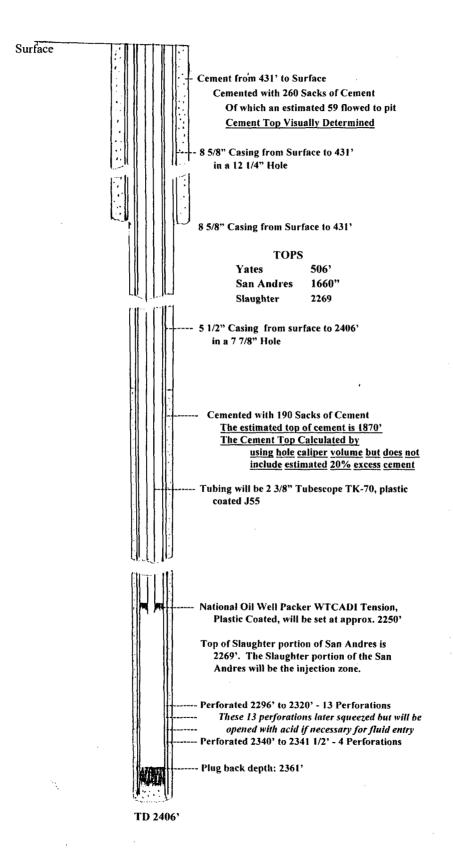

| Side 1                                   | INJECTION WELL DATA SI | HEET                                              |                                     |                                   |
|------------------------------------------|------------------------|---------------------------------------------------|-------------------------------------|-----------------------------------|
| OPERATOR: Jalapeno Corporation           |                        |                                                   |                                     |                                   |
| WELL NAME & NUMBER: Louise Yates State # | 4                      |                                                   |                                     |                                   |
| WELL LOCATION: 2310' FNL & 2310' FWL     |                        | 07                                                |                                     | 28E                               |
| FOOTAGE LOCATION                         | UNIT LETTER            | SECTION                                           | TOWNSHIP                            | RANGE                             |
| <u>WELLBORE SCHEMATIC</u>                |                        |                                                   | <u>ONSTRUCTION DAT</u><br>ce Casing | <u>[</u> <u>A</u>                 |
| See attached                             |                        | <u>12 1/4"</u><br>Premium Plus<br>h: <u>260</u> s |                                     |                                   |
|                                          |                        | t: <u>Surface</u>                                 |                                     |                                   |
|                                          |                        | <u>Intermed</u><br>N/A                            | iate Casing                         |                                   |
|                                          | Hole Size:             |                                                   | _ Casing Size:                      |                                   |
|                                          | Cemented with          | 1: Sz                                             | к. or                               | ft <sup>3</sup>                   |
|                                          | Top of Cemen           |                                                   | Method Determin                     | ed:                               |
|                                          |                        | Producti                                          | on Casing                           |                                   |
|                                          | Hole Size: <u>7</u>    | 7/8"<br>50/50 poz premium                         | _ Casing Size: _5                   | 1/2"                              |
|                                          | Cemented with          | : <u>190</u> sx                                   | c. or                               | ft <sup>3</sup><br>aliper volume; |
|                                          | Top of Cement          | : 1,870                                           | _ Method Determin                   |                                   |
|                                          | Total Depth: _         | 2,417'                                            | -                                   | in<br>The                         |
|                                          |                        | Injection                                         | n Interval                          |                                   |
|                                          | 2,29                   | 6'fee                                             | t to 2,341.5'                       |                                   |

# Louise Yates State # 4 <u>AFTER DISPOSAL APPROVAL</u>

2310' FNL & 2310' FWL. Sec. 7, T9S. R28E. Chaves Co., N.M.

#### Conversion to water disposal well

lan.

C-198: Paragraph III - Louise Yates State #4 - Proposed Water Disposal Well Side 2

.

## **INJECTION WELL DATA SHEET**

··· · ·· ··· ·

. ....

| Tul | bing Size: <u>2 3/8</u> " Lining Material: <u>Plastic</u>                                                                                                          |            |
|-----|--------------------------------------------------------------------------------------------------------------------------------------------------------------------|------------|
| Ty  | pe of Packer: National Oil Well Packer (formerly Mission) WTCADI                                                                                                   |            |
| Pa  | Tension Packer, Plastic coated<br>cker Setting Depth: 2,250'                                                                                                       |            |
|     | her Type of Tubing/Casing Seal (if applicable): 2 3/8" Tubescope TK-70, plastic coated                                                                             | J55tubing  |
|     | Additional Data                                                                                                                                                    |            |
| 1.  | Is this a new well drilled for injection? Yes <u>xx</u> No                                                                                                         |            |
|     | If no, for what purpose was the well originally drilled? <u>0il well</u>                                                                                           |            |
|     |                                                                                                                                                                    |            |
| 2.  | Name of the Injection Formation: <u>Slaughter zone of the San Andres</u>                                                                                           |            |
| 3.  | Name of Field or Pool (if applicable): <u>Wolf Lake San Andres</u> , South                                                                                         |            |
| 4.  | Has the well ever been perforated in any other zone(s)? List all such perforated                                                                                   |            |
|     | intervals and give plugging detail, i.e. sacks of cement or plug(s) used. <u>No</u>                                                                                |            |
|     | See attached sheet                                                                                                                                                 |            |
| 5.  | Give the name and depths of any oil or gas zones underlying or overlying the proposed injection zone in this area: <u>None known</u> - overlying/underlying zones, |            |
|     | though not drilled in this well are: Abo, Pennsylvanian,                                                                                                           |            |
|     | Siluro Devonian & Mississippian                                                                                                                                    | 15<br>1387 |

The Louise Yates State #4 has not been perforated in any other than the Slaughter zone of the San Andres.

The well was perforated and acidized as follows: 2296-98,' 2306-14.' Then, because these perforations produced formation water, we squeezed them with 50 sacks of cement, drilled out the cement in the casing and then perforated from 2340' to 2341.5,' twenty feet below the earlier perforations. We acidized the lower perfs, but they too yielded only water. We plan to initially dispose into the perforations from 2340-2341,' but if those perforations do not allow sufficient water intake, we plan to open the squeezed perforations by acidizing them in order to add them to the open perforations.

#### **Paragraph VIII:** Geologic Data on the Injection Zone

We propose to inject water into the Slaughter zone of the San Andres.

The porosity zones into which water would be injected are shown on the attached electric logs, copies of which are attached for your reference. Water would go into the zones from 2340' to 2341.5' initially. However, the zone from 2296-2320' would be added if water intake is insufficient.

The zones are dolomite with lime stringers. The top of the P1 of the Slaughter is approximately 2267' (+ 1628'). The PBTD of the well at 2361' sits immediately below the P2. Thus the potential affected Slaughter zone covers 2267' to 2361,' approximately 94 feet.