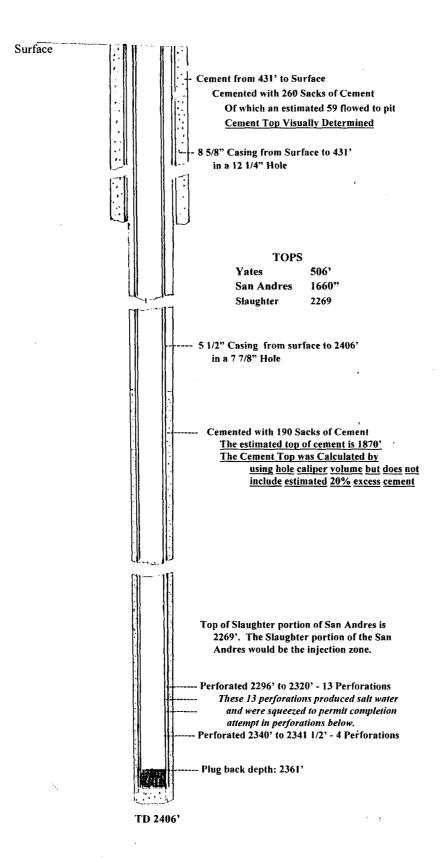

| Side 1                                   | INJECTION WELL DATA SI | HEET                                              |                                     |                                   |
|------------------------------------------|------------------------|---------------------------------------------------|-------------------------------------|-----------------------------------|
| OPERATOR: Jalapeno Corporation           |                        |                                                   |                                     |                                   |
| WELL NAME & NUMBER: Louise Yates State # | 4                      |                                                   |                                     |                                   |
| WELL LOCATION: 2310' FNL & 2310' FWL     |                        | 07                                                |                                     | 28E                               |
| FOOTAGE LOCATION                         | UNIT LETTER            | SECTION                                           | TOWNSHIP                            | RANGE                             |
| <u>WELLBORE SCHEMATIC</u>                |                        |                                                   | <u>ONSTRUCTION DAT</u><br>ce Casing | <u>[</u> <u>A</u>                 |
| See attached                             |                        | <u>12 1/4"</u><br>Premium Plus<br>h: <u>260</u> s |                                     |                                   |
|                                          |                        | t: <u>Surface</u>                                 |                                     |                                   |
|                                          |                        | <u>Intermed</u><br>N/A                            | iate Casing                         |                                   |
|                                          | Hole Size:             |                                                   | _ Casing Size:                      |                                   |
|                                          | Cemented with          | 1: Sz                                             | к. or                               | ft <sup>3</sup>                   |
|                                          | Top of Cemen           |                                                   | Method Determin                     | ed:                               |
|                                          |                        | Producti                                          | on Casing                           |                                   |
|                                          | Hole Size: <u>7</u>    | 7/8"<br>50/50 poz premium                         | _ Casing Size: _5                   | 1/2"                              |
|                                          | Cemented with          | : <u>190</u> sx                                   | c. or                               | ft <sup>3</sup><br>aliper volume; |
|                                          | Top of Cement          | : 1,870                                           | _ Method Determin                   |                                   |
|                                          | Total Depth: _         | 2,417'                                            | -                                   | in<br>The                         |
|                                          |                        | Injection                                         | n Interval                          |                                   |
|                                          | 2,29                   | 6'fee                                             | t to 2,341.5'                       |                                   |

## Louise Yates State # 4 *Before Disposal Approval* 2310' FNL & 2310' FWL. Sec. 7, T9S. R28E. Chaves Co., N.M.

#### Before Conversion to water disposal well

.hrt.

The Louise Yates State #4 has not been perforated in any other than the Slaughter zone of the San Andres.

The well was perforated and acidized as follows: 2296-98,' 2306-14.' Then, because these perforations produced formation water, we squeezed them with 50 sacks of cement, drilled out the cement in the casing and then perforated from 2340' to 2341.5,' twenty feet below the earlier perforations. We acidized the lower perfs, but they too yielded only water. We plan to initially dispose into the perforations from 2340-2341,' but if those perforations do not allow sufficient water intake, we plan to open the squeezed perforations by acidizing them in order to add them to the open perforations.

#### **Paragraph VIII:** Geologic Data on the Injection Zone

We propose to inject water into the Slaughter zone of the San Andres.

The porosity zones into which water would be injected are shown on the attached electric logs, copies of which are attached for your reference. Water would go into the zones from 2340' to 2341.5' initially. However, the zone from 2296-2320' would be added if water intake is insufficient.

The zones are dolomite with lime stringers. The top of the P1 of the Slaughter is approximately 2267' (+ 1628'). The PBTD of the well at 2361' sits immediately below the P2. Thus the potential affected Slaughter zone covers 2267' to 2361,' approximately 94 feet.