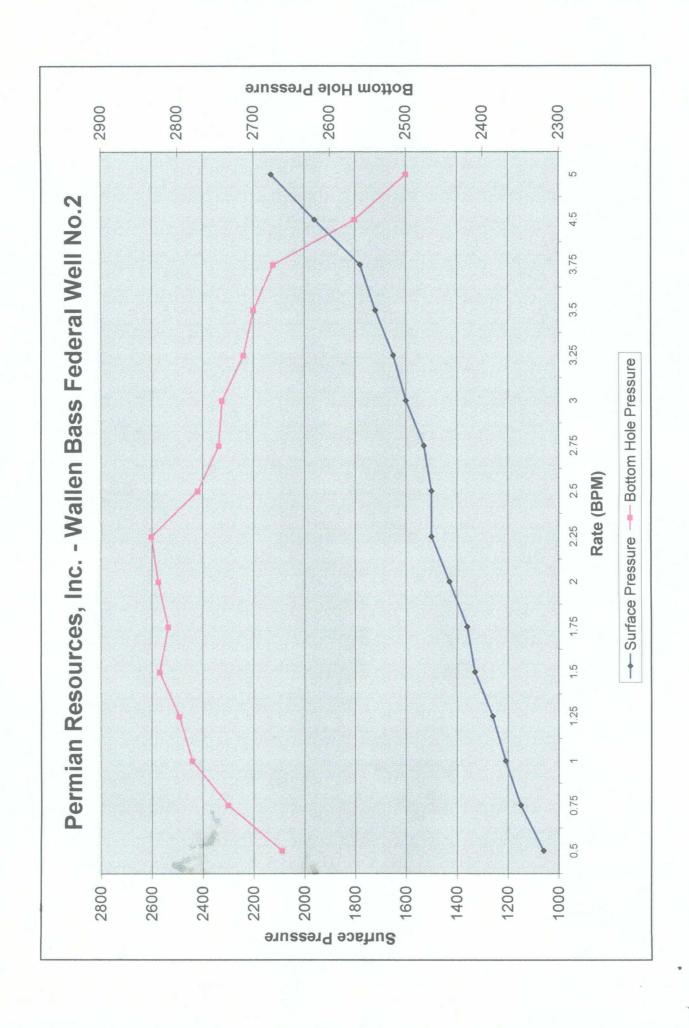

## PERMIAN RESOURCES

March 6, 2000

STEP RATE

Packer @ 3380'
Bottom perf @ +/- 3800'
Assuming Formation Fluid has a density of 9 lb/gal.
Hydrostatic Head @ 3500' is 1638 psi.

| RATE          | TBG<br>PRESSURE | FRICTION<br>PRESSURE | BHF  |
|---------------|-----------------|----------------------|------|
| 0.50          | 1060            | 35                   | 2663 |
| 0.75          | 1150            | 55                   | 2733 |
| 1.00          | 1210            | 68                   | 2780 |
| 1.25          | 1260            | 101                  | 2797 |
| 1.50          | 1330            | 145                  | 2823 |
| 1.75          | 1360            | 186                  | 2812 |
| 2.00          | < 1430          | 243                  | 2825 |
| 2.25          | 1500            | 304                  | 2834 |
| 2.50          | 1500            | 365                  | 2773 |
| 2.75          | 1530            | 423                  | 2745 |
| 3.00          | 1600            | 497                  |      |
| 3.25          | 1650            | 57 <b>5</b>          | 2741 |
| 3.50          | 1720            | 659                  | 2713 |
| 3.75          | 1780            | 744                  | 2700 |
| 4.50          | 1960            | . 1                  | 2674 |
| 5.00          |                 | 1030                 | 2567 |
| J. <b>U</b> U | 2130            | 1267                 | 2500 |