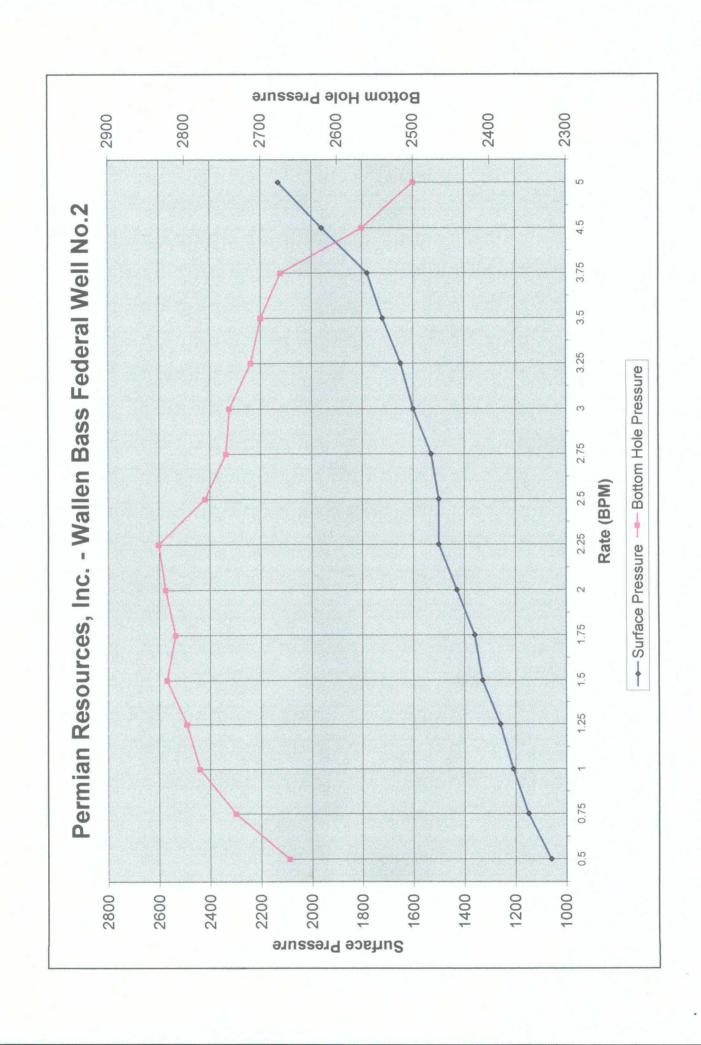

## PERMIAN RESOURCES

March 6, 2000

STEP RATE

Packer @ 3380'
Bottom perf @ +/- 3800'
Assuming Formation Fluid has a density of 9 lb/gal.
Hydrostatic Head @ 3500' is 1638 psi.

| RATE          | TBG<br>PRESSURE | FRICTION<br>PRESSURE | BHF  |
|---------------|-----------------|----------------------|------|
| 0.50          | 1060            | 35                   | 2663 |
| 0.75          | 1150            | 55                   | 2733 |
| 1.00          | 1210            | 68                   | 2780 |
| 1.25          | 1260            | 101                  | 2797 |
| 1.50          | 1330            | 145                  | 2823 |
| 1.75          | 1360            | 186                  | 2812 |
| 2.00          | < 1430          | 243                  | 2825 |
| 2.25          | 1500            | 304                  | 2834 |
| 2.50          | 1500            | 365                  | 2773 |
| 2.75          | 1530            | 423                  | 2745 |
| 3.00          | 1600            | 497                  |      |
| 3.25          | 1650            | 57 <b>5</b>          | 2741 |
| 3.50          | 1720            | 659                  | 2713 |
| 3.75          | 1780            | 744                  | 2700 |
| 4.50          | 1960            | . 1                  | 2674 |
| 5.00          |                 | 1030                 | 2567 |
| J. <b>U</b> U | 2130            | 1267                 | 2500 |