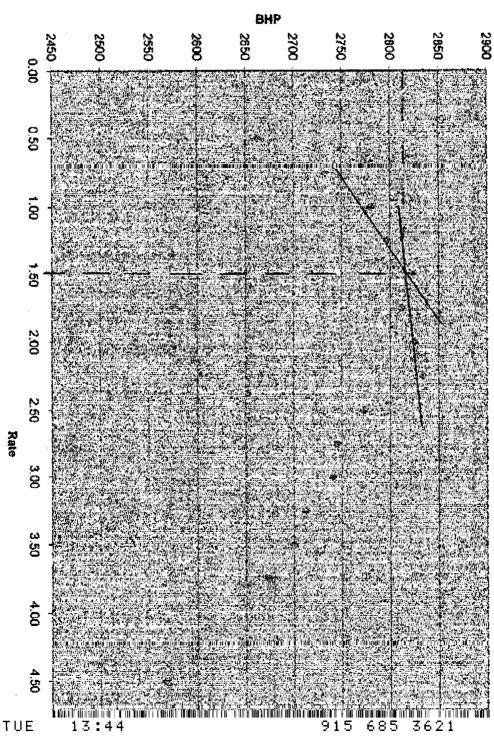

## PERMIAN RESOURCES

March 6, 2000

STEP RATE

Packer @ 3380'
Bottom perf @ +/- 3800'
Assuming Formation Fluid has a density of 9 lb/gal.
Hydrostatic Head @ 3500' is 1638 psi.

| RATE          | TBG<br>PRESSURE | FRICTION<br>PRESSURE | BHF  |
|---------------|-----------------|----------------------|------|
| 0.50          | 1060            | 35                   | 2663 |
| 0.75          | 1150            | 55                   | 2733 |
| 1.00          | 1210            | 68                   | 2780 |
| 1.25          | 1260            | 101                  | 2797 |
| 1.50          | 1330            | 145                  | 2823 |
| 1.75          | 1360            | 186                  | 2812 |
| 2.00          | < 1430          | 243                  | 2825 |
| 2.25          | 1500            | 304                  | 2834 |
| 2.50          | 1500            | 365                  | 2773 |
| 2.75          | 1530            | 423                  | 2745 |
| 3.00          | 1600            | 497                  |      |
| 3.25          | 1650            | 57 <b>5</b>          | 2741 |
| 3.50          | 1720            | 659                  | 2713 |
| 3.75          | 1780            | 744                  | 2700 |
| 4.50          | 1960            | . 1                  | 2674 |
| 5.00          |                 | 1030                 | 2567 |
| J. <b>U</b> U | 2130            | 1267                 | 2500 |