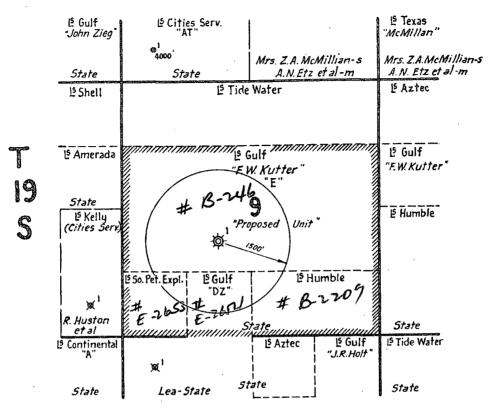

- (1) Gulf Oil Corporation is the owner and operator of oil and gas leases known as the F. W. Kutter "E" Lease described as the S/2 N/2 and N/2 S/2 (320-acres) and the Lea State "DZ" Lease described as the SE/4 SW/4 (40-acres) Section 9, T-19-S, R-37-E, Lea County, New Mexico. Humble Oil and Refining Company is the owner of the oil and gas lease covering the S/2 SE/4 (80-acres) and Southern Petroleum Exploration Company is the owner of the oil and gas lease covering the SW/4 SW/4 (40-acres) in Section 9, T-19-S, R-37-E, Lea County, New Mexico. These leases comprise the 480-acres described above.
- (2) The F. W. Kutter "E" Well No. 1 located 1980 feet from the West and South lines of Section 9, T-19-S, R-37-E, Lea County, New Mexico, was completed between 3718 feet to 3744 feet and 3752 feet to 3900 feet in the vertical limits of the Eumont Gas Pool. Applicant proposes to use this well as the Unit Well.
- (3) The proposed non-standard gas proration unit will meet the requirements of Rule 5(b) of the Oil Conservation Commission Order No. R-520 as follows:

East 240 Ac outsile g Gument

Consumirations

with Hamble,

#South Pet.

# State

UN DOEB State hand

- (a) Contiguous quarter-quarter sections will comprise the unit.
- (b) The proposed unit lies wholly within a single governmental section.
- (c) All acreage within the proposed unit may reasonably be presumed productive of gas.
- (d) The length or width of the proposed unit does not exceed 5280 feet.
- (e) By copy of this letter of application all operators owning interests in the section in which the proposed unit is located and all operators within 1500 feet of the proposed unit well are notified by registered mail of the intent of Gulf Oil Corporation to form the proposed non-standard gas proration unit. (See attached affidavit.)

# R-37-E

GULF OIL CORPORATION
FORT WORTH PRODUCTION DIVISION
Scale 1" = 2,000'

Plat Accompanying Application for 480-Acre Non-Standard Gas Unit (Eumont Gas Pool)

Gulf - F. W. Kutter "E" Lease - 320-acres Lea State "DZ" Lease 40-acres Southern Petroleum - State Lease 40-acres Humble - State Lease 80-acres STATE OF TEXAS
COUNTY OF TARRANT