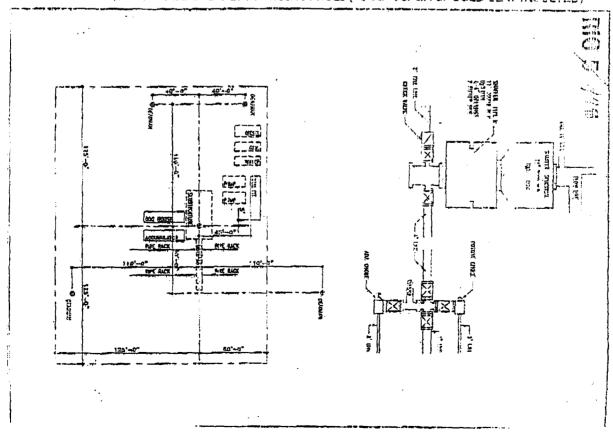

## Patterson-UTI Drilling Company

#### Rig # 478

11,500

## BLCWOUT PREVENTERS

Shaffer LVVS 11" 3000 psi double, am w/(2), 4" openings below-rams. Shaffer 11" (1000) psi annular

#### CTHER EQUIPMENT

Blooks, McKinsick 536, 250 to 16 sheave 1° line
Hools National 200 ton
Sinvel. Gardner-Denver,SW (100 ton
Rotally Table.
Electrical Power, 2 -- 165 KVV 600 generators
powered by Catapillar D-3305 TC engines
Frash Water Storage, Housing, 120 oblitanic
w/30 bot oil compariment