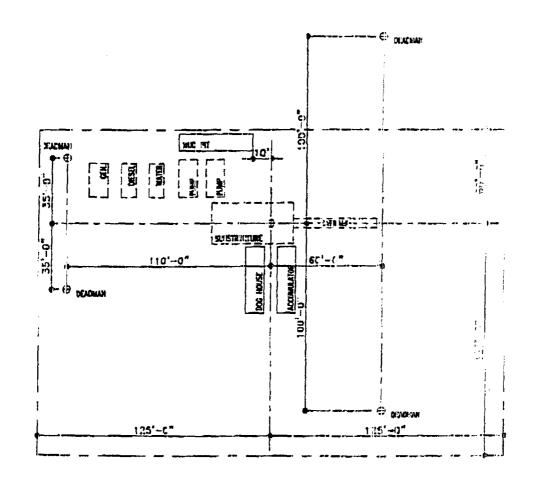

## Patterson-UTI Drilling Company

#### Rig # 478

11,500

#### MUD SYSTEM

#### CTHER EQUIPMENT

Blooks, McKinsick 536, 250 to 16 sheave 1° line
Hools National 200 ton
Sinvel. Gardner-Denver,SW (100 ton
Rotally Table.
Electrical Power, 2 -- 165 KVV 600 generators
powered by Catapillar D-3305 TC engines
Frash Water Storage, Housing, 120 oblitanic
w/30 bot oil compariment