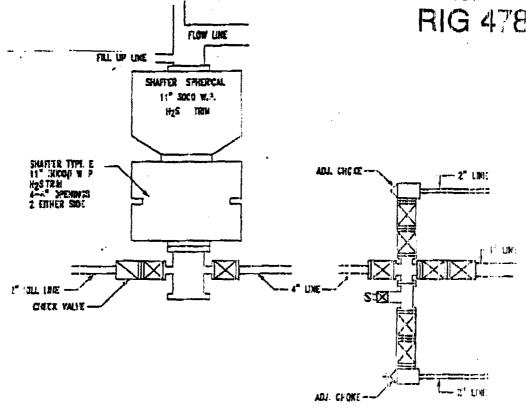

## BLCWOUT PREVENTERS

Shaffer LVVS 11" 3000 psi double, am w/(2), 4" openings below-rams. Shaffer 11" (1000) psi annular