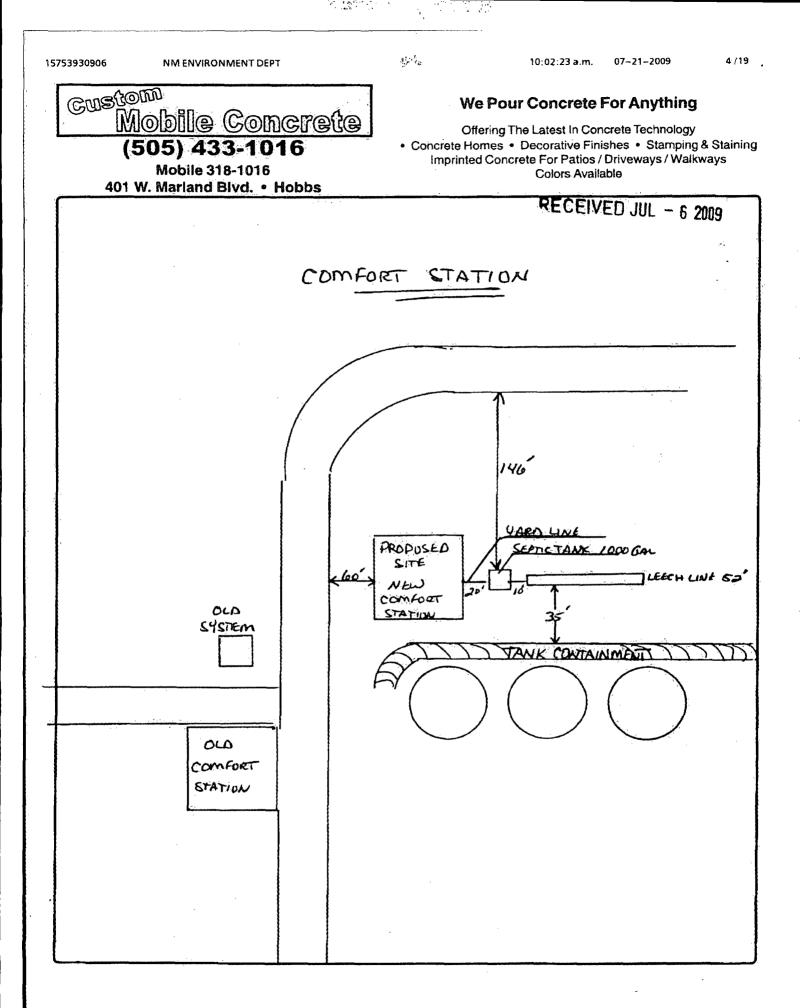

記名(2

86/38/2889 15:10 Sepsic tank Manufacturer Custom Mo But Concept apacity / 000 gal Wisconsin Mound Sand filter Unlined ET Bed Seepage Pit Gray water -Sharvel autent System) Secondary Tertiary Ŧ SQ FT Experimental System Yes X Nu 1 Type la=1.25 sfigabiday X Type lb=2 sfigabiday Type lil=2 sfigabiday Type IV=5 sfigabiday SOFT <u>8</u>. <u>6</u>. <u></u> **Model:** D. Depth from ground surface to bottom of absorption area = Leaching Bod Elevated Bed 360 Public 100 2 Lined Evaportanspiration (ET) Bud Gravelles (hype): (Q - Design Flow) Proposed Absorption Area uf System = **34.0** Impation well, or flood impated area on lot? dird | Certification No: 98-05-140 Private State Engineer Well Permit #: W/A Gravel, Cobbles, Highly permeable soil Distribution box: Yes No C. Minimum required absorption area/80 ATS (Advanced Treatment System) Low pressure dosed NMED Permit Number: Other (speeus) . Materials: X Pipe & Gravel G Vrs No **X** Trench Holding tank Name of Public Water System: B. Depth from Ground Surface to Number of Gravelless Units = Bedrock, Caliche, Tight Clay Fotal Trench or Bed Length = to schedule an laspection a minimum of 2 working days prior to the inspection. Permit Fee: Seasonal High Water Table (AR - Application Rate) Off-site 0 Other: D. Domestic Water Source: Gravel depth below pipe APPLICATION FOR A LIQUID WASTE PERMIT OR REGISTRATION Disinfection Trench or Bed width = Length of Trenches ={ 1) Voluntary ATS × Disposal System: Other (specify): SYSTEM DESIGN C. Soil Description: Manufacturer A. Treatment Unit: Imgation X On-site -Vault 3 Pire Pire Multiple dwellings AR ≥. 1 88211-0159 COMFORT STATION Property tax receipt 2 pds pds Ras pda LONGITUDE FLEV 575-748-331 88240 S75-390-2116 Registration - existing unpermitted system Business Phone: 74010 SOLTH MAIN LAURY TO MA COMFORT STA Bedrooms Honowaer Ser 300 WAS TEWATER SOURCES & DESIGN FLOWS IN GALLONS PER DAY (gpd) 417 PHONE: PD BDX 1SG UN Address City, ZIP, County - (if needed, attach directions) SYSTEM LOCATION: Address, City, ZIP, County - (if needed, attach directions) 2 3 4 5 6 (Plat Date or Subdivision Date) ١ 2× ATS ownership transfer \_\_\_\_no. hedrooms per unit Other specify: S.S.W Warranty deed Home Phone: TOWNSHIP RANGE SECTION OIR OTR OTR LATITUDE X. PERMIT APPLICATION (instructions available on request) TOTAL WASTEWATER FLOW ON PROPERTY -Fixture units: 0885 A Proposed liquid waste system use and design flow: Permit Approved for (circle one): Acres Date of Record: B. Are there other sewage sources on this property? Ownership and lot size documentation attached: Recorded plai Single family residence no. of bedrooms Date NMED Received: 86-WWX 1-WW no. of units: Modification of an existing system 9 X New Purmit SYSTEM OWNER'SNAME: LAST FIRST, MI X Commercial Institutional (type): Existing Pumit No.(if applicable): ABSW JIM JETER ABSIN NAVA JO REFINING BOX WHED Use Oaly: (nearest 0.01 acre) INSTALLER'S NAME & FIRM: UNIFORM PROPERTY CODE: Revorded survey Seasonal residence III. SITE INFORMATION Application is for: Other (ivpc): Box 731 CID License No. Class 34282 A. LUN SIRC 0 0 · ij