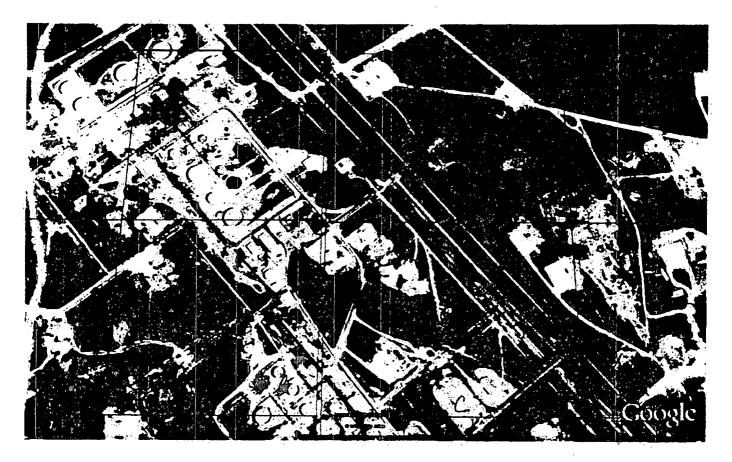

|            |                      |                      |         | n .         |                         |
| E4<br>20/04-REDESCRIBED PRT TO #202741<br>Vington Economic Dev Corp<br>1324 P-455                 |              |            |                      |                      |         |             |                         |
|                                                                                                   |              |            | Bet Tax<br>ull       | Res-Values<br>124164 | N/R-Val |             | t-Value<br>122710       |
|                                                                                                   |              |            | azabie               | 41388                |         |             | 40903                   |

.







3 39.75 Ac

40.28 Ac ۔

 $\frac{1}{2}$ 



7/19



















| 15753930906                                                                                                                                                                                                                                                                               | NM ENVIRONMENT DEPT