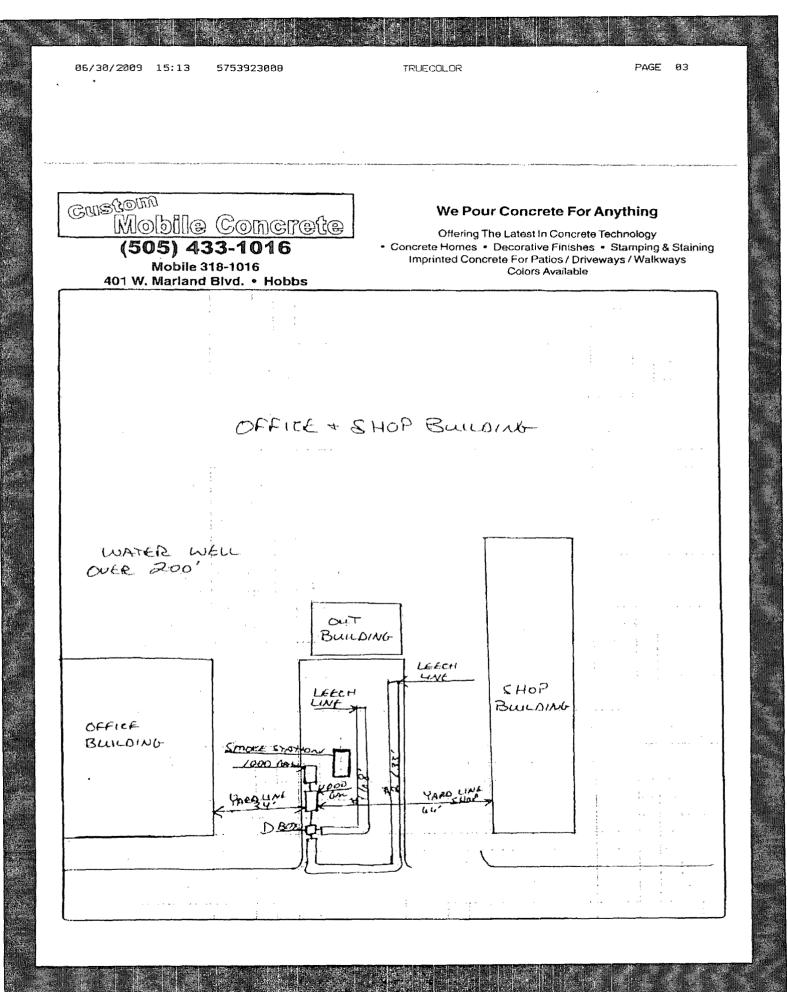

記名(2

86/38/2889 15:10 Sepsic tank Manufacturer Custom Mo But Concept apacity / 000 gal Wisconsin Mound Sand filter Unlined ET Bed Seepage Pit Gray water -Sharvel autent System) Secondary Tertiary Ŧ SQ FT Experimental System Yes X Nu 1 Type la=1.25 sfigabiday X Type lb=2 sfigabiday Type lil=2 sfigabiday Type IV=5 sfigabiday SOFT <u>8</u>. <u>6</u>. <u></u> **Model:** D. Depth from ground surface to bottom of absorption area = Leaching Bod Elevated Bed 360 Public 100 2 Lined Evaportanspiration (ET) Bud Gravelles (hype): (Q - Design Flow) Proposed Absorption Area uf System = **34.0** Impation well, or flood impated area on lot? dird | Certification No: 98-05-140 Private State Engineer Well Permit #: W/A Gravel, Cobbles, Highly permeable soil Distribution box: Yes No C. Minimum required absorption area/80 ATS (Advanced Treatment System) Low pressure dosed NMED Permit Number: Other (speeus) . Materials: X Pipe & Gravel G Vrs No **X** Trench Holding tank Name of Public Water System: B. Depth from Ground Surface to Number of Gravelless Units = Bedrock, Caliche, Tight Clay Fotal Trench or Bed Length = to schedule an laspection a minimum of 2 working days prior to the inspection. Permit Fee: Seasonal High Water Table (AR - Application Rate) Off-site 0 Other: D. Domestic Water Source: Gravel depth below pipe APPLICATION FOR A LIQUID WASTE PERMIT OR REGISTRATION Disinfection Trench or Bed width = Length of Trenches ={ 1) Voluntary ATS × Disposal System: Other (specify): SYSTEM DESIGN C. Soil Description: Manufacturer A. Treatment Unit: Imgation X On-site -Vault 3 Pire Pire Multiple dwellings AR ≥. 1 88211-0159 COMFORT STATION Property tax receipt 2 pds pds Ras pda LONGITUDE FLEV 575-748-331 88240 S75-390-2116 Registration - existing unpermitted system Business Phone: 74010 SOLTH MAIN LAURY TO MA COMFORT STA Bedrooms Honowaer Ser 300 WAS TEWATER SOURCES & DESIGN FLOWS IN GALLONS PER DAY (gpd) 417 PHONE: PD BDX 1SG UN Address City, ZIP, County - (if needed, attach directions) SYSTEM LOCATION: Address, City, ZIP, County - (if needed, attach directions) 2 3 4 5 6 (Plat Date or Subdivision Date) ١ 2× ATS ownership transfer \_\_\_\_no. hedrooms per unit Other specify: S.S.W Warranty deed Home Phone: TOWNSHIP RANGE SECTION OIR OTR OTR LATITUDE X. PERMIT APPLICATION (instructions available on request) TOTAL WASTEWATER FLOW ON PROPERTY -Fixture units: 0885 A Proposed liquid waste system use and design flow: Permit Approved for (circle one): Acres Date of Record: B. Are there other sewage sources on this property? Ownership and lot size documentation attached: Recorded plai Single family residence no. of bedrooms Date NMED Received: 86-WWX 1-WW no. of units: Modification of an existing system 9 X New Purmit SYSTEM OWNER'SNAME: LAST FIRST, MI X Commercial Institutional (type): Existing Pumit No.(if applicable): ABSW JIM JETER ABSIN NAVA JO REFINING BOX WHED Use Oaly: (nearest 0.01 acre) INSTALLER'S NAME & FIRM: UNIFORM PROPERTY CODE: Revorded survey Seasonal residence III. SITE INFORMATION Application is for: Other (ivpc): Box 731 CID License No. Class 34282 A. LUN SIRC 0 0 · ij