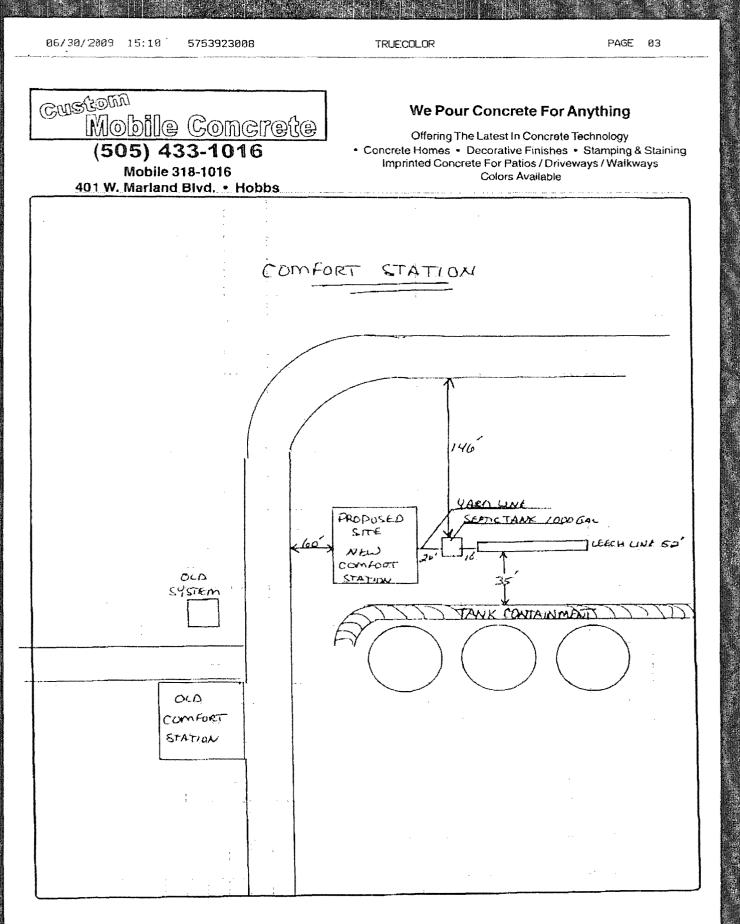

記名(2

86/38/2889 15:10 Sepsic tank Manufacturer Custom Mo But Concept apacity / 000 gal Wisconsin Mound Sand filter Unlined ET Bed Seepage Pit Gray water -Sharvel autent System) Secondary Tertiary Ŧ SQ FT Experimental System Yes X Nu 1 Type la=1.25 sfigabiday X Type lb=2 sfigabiday Type lil=2 sfigabiday Type IV=5 sfigabiday SOFT <u>8</u>. <u>6</u>. <u></u> **Model:** D. Depth from ground surface to bottom of absorption area = Leaching Bod Elevated Bed 360 Public 100 2 Lined Evaportanspiration (ET) Bud Gravelles (hype): (Q - Design Flow) Proposed Absorption Area uf System = **34.0** Impation well, or flood impated area on lot? dird | Certification No: 98-05-140 Private State Engineer Well Permit #: W/A Gravel, Cobbles, Highly permeable soil Distribution box: Yes No C. Minimum required absorption area/80 ATS (Advanced Treatment System) Low pressure dosed NMED Permit Number: Other (speeus) . Materials: X Pipe & Gravel G Vrs No **X** Trench Holding tank Name of Public Water System: B. Depth from Ground Surface to Number of Gravelless Units = Bedrock, Caliche, Tight Clay Fotal Trench or Bed Length = to schedule an laspection a minimum of 2 working days prior to the inspection. Permit Fee: Seasonal High Water Table (AR - Application Rate) Off-site 0 Other: D. Domestic Water Source: Gravel depth below pipe APPLICATION FOR A LIQUID WASTE PERMIT OR REGISTRATION Disinfection Trench or Bed width = Length of Trenches ={ 1) Voluntary ATS × Disposal System: Other (specify): SYSTEM DESIGN C. Soil Description: Manufacturer A. Treatment Unit: Imgation X On-site -Vault 3 Pire Pire Multiple dwellings AR ≥. 1 88211-0159 COMFORT STATION Property tax receipt 2 pds pds Ras pda LONGITUDE FLEV 575-748-331 88240 S75-390-2116 Registration - existing unpermitted system Business Phone: 74010 SOLTH MAIN LAURY TO MA COMFORT STA Bedrooms Honowaer Ser 300 WAS TEWATER SOURCES & DESIGN FLOWS IN GALLONS PER DAY (gpd) 417 PHONE: PD BDX 1SG UN Address City, ZIP, County - (if needed, attach directions) SYSTEM LOCATION: Address, City, ZIP, County - (if needed, attach directions) 2 3 4 5 6 (Plat Date or Subdivision Date) ١ 2× ATS ownership transfer \_\_\_\_no. hedrooms per unit Other specify: S.S.W Warranty deed Home Phone: TOWNSHIP RANGE SECTION OIR OTR OTR LATITUDE X. PERMIT APPLICATION (instructions available on request) TOTAL WASTEWATER FLOW ON PROPERTY -Fixture units: 0885 A Proposed liquid waste system use and design flow: Permit Approved for (circle one): Acres Date of Record: B. Are there other sewage sources on this property? Ownership and lot size documentation attached: Recorded plai Single family residence no. of bedrooms Date NMED Received: 86-WWX 1-WW no. of units: Modification of an existing system 9 X New Purmit SYSTEM OWNER'SNAME: LAST FIRST, MI X Commercial Institutional (type): Existing Pumit No.(if applicable): ABSW JIM JETER ABSIN NAVA JO REFINING BOX WHED Use Oaly: (nearest 0.01 acre) INSTALLER'S NAME & FIRM: UNIFORM PROPERTY CODE: Revorded survey Seasonal residence III. SITE INFORMATION Application is for: Other (ivpc): Box 731 CID License No. Class 34282 A. LUN SIRC 0 0 · ij