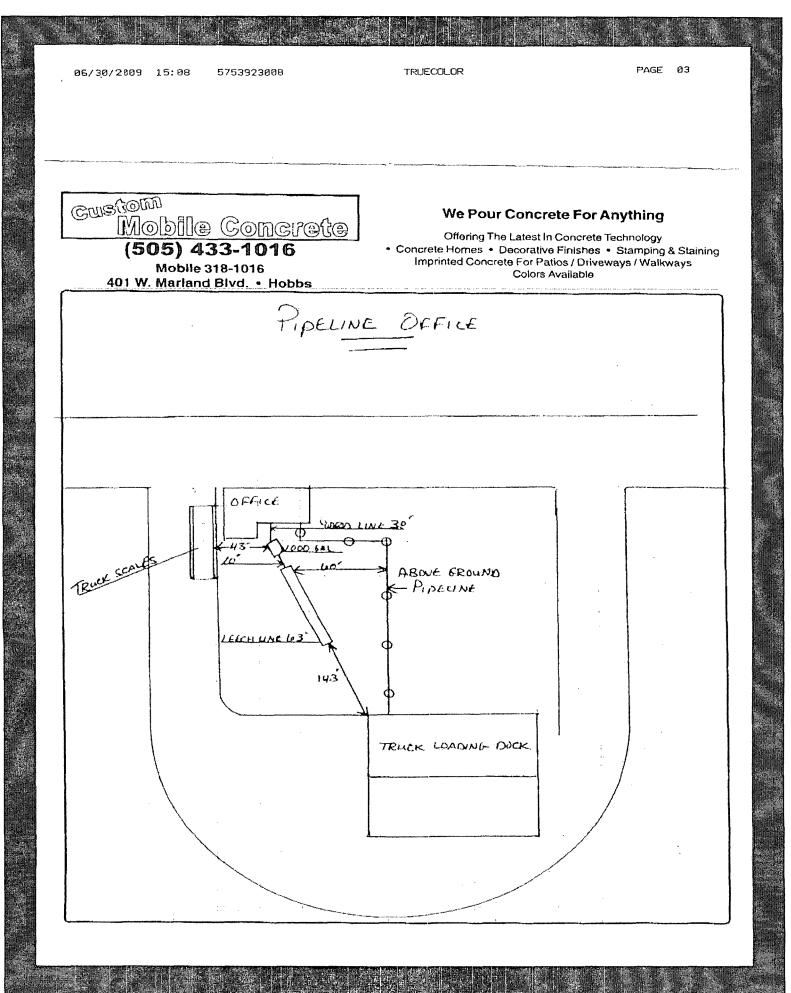

記名(2

86/38/2889 15:10 Sepsic tank Manufacturer Custom Mo But Concept apacity / 000 gal Wisconsin Mound Sand filter Unlined ET Bed Seepage Pit Gray water -Sharvel autent System) Secondary Tertiary Ŧ SQ FT Experimental System Yes X Nu 1 Type la=1.25 sfigabiday X Type lb=2 sfigabiday Type lil=2 sfigabiday Type IV=5 sfigabiday SOFT <u>8</u>. <u>6</u>. <u></u> **Model:** D. Depth from ground surface to bottom of absorption area = Leaching Bod Elevated Bed 360 Public 100 2 Lined Evaportanspiration (ET) Bud Gravelles (hype): (Q - Design Flow) Proposed Absorption Area uf System = **34.0** Impation well, or flood impated area on lot? dird | Certification No: 98-05-140 Private State Engineer Well Permit #: W/A Gravel, Cobbles, Highly permeable soil Distribution box: Yes No C. Minimum required absorption area/80 ATS (Advanced Treatment System) Low pressure dosed NMED Permit Number: Other (speeus) . Materials: X Pipe & Gravel G Vrs No **X** Trench Holding tank Name of Public Water System: B. Depth from Ground Surface to Number of Gravelless Units = Bedrock, Caliche, Tight Clay Fotal Trench or Bed Length = to schedule an laspection a minimum of 2 working days prior to the inspection. Permit Fee: Seasonal High Water Table (AR - Application Rate) Off-site 0 Other: D. Domestic Water Source: Gravel depth below pipe APPLICATION FOR A LIQUID WASTE PERMIT OR REGISTRATION Disinfection Trench or Bed width = Length of Trenches ={ 1) Voluntary ATS × Disposal System: Other (specify): SYSTEM DESIGN C. Soil Description: Manufacturer A. Treatment Unit: Imgation X On-site -Vault 3 Pire Pire Multiple dwellings AR ≥. 1 88211-0159 COMFORT STATION Property tax receipt 2 pds pds Ras pda LONGITUDE FLEV 575-748-331 88240 S75-390-2116 Registration - existing unpermitted system Business Phone: 74010 SOLTH MAIN LAURY TO MA COMFORT STA Bedrooms Honowaer Ser 300 WAS TEWATER SOURCES & DESIGN FLOWS IN GALLONS PER DAY (gpd) 417 PHONE: PD BDX 1SG UN Address City, ZIP, County - (if needed, attach directions) SYSTEM LOCATION: Address, City, ZIP, County - (if needed, attach directions) 2 3 4 5 6 (Plat Date or Subdivision Date) ١ 2× ATS ownership transfer \_\_\_\_no. hedrooms per unit Other specify: S.S.W Warranty deed Home Phone: TOWNSHIP RANGE SECTION OIR OTR OTR LATITUDE X. PERMIT APPLICATION (instructions available on request) TOTAL WASTEWATER FLOW ON PROPERTY -Fixture units: 0885 A Proposed liquid waste system use and design flow: Permit Approved for (circle one): Acres Date of Record: B. Are there other sewage sources on this property? Ownership and lot size documentation attached: Recorded plai Single family residence no. of bedrooms Date NMED Received: 86-WWX 1-WW no. of units: Modification of an existing system 9 X New Purmit SYSTEM OWNER'SNAME: LAST FIRST, MI X Commercial Institutional (type): Existing Pumit No.(if applicable): ABSW JIM JETER ABSIN NAVA JO REFINING BOX WHED Use Oaly: (nearest 0.01 acre) INSTALLER'S NAME & FIRM: UNIFORM PROPERTY CODE: Revorded survey Seasonal residence III. SITE INFORMATION Application is for: Other (ivpc): Box 731 CID License No. Class 34282 A. LUN SIRC 0 0 · ij