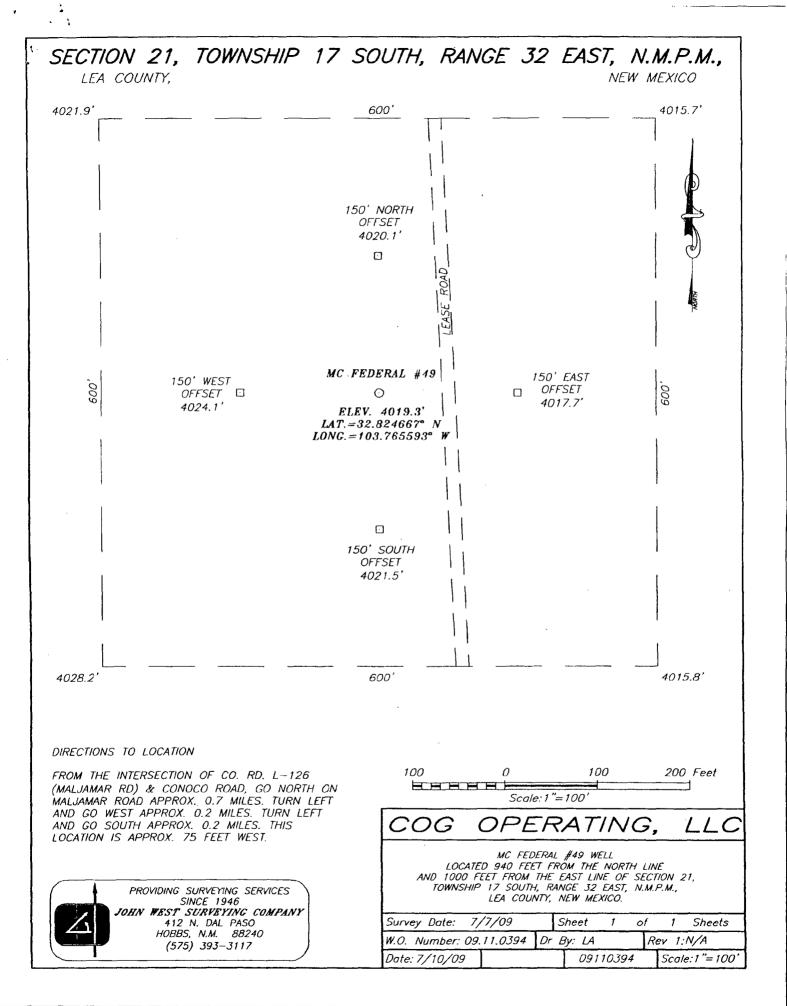

# RECEIVED 2009 JUL 16 PM 1 03

| <b>.</b>                                       |                                                                                                             | ,            |                                                                 |                                                                                                                   |                                        |           |                                       |                                                                                                                                                                                                                                                                                                                                                                                                                                                |                                                                                                                                                                                                                                                                                                                                                                                                                                                                                                                                                                                                                          |                                                                                                                                                                                                                                                |  |  |
|------------------------------------------------|-------------------------------------------------------------------------------------------------------------|--------------|-----------------------------------------------------------------|-------------------------------------------------------------------------------------------------------------------|----------------------------------------|-----------|---------------------------------------|------------------------------------------------------------------------------------------------------------------------------------------------------------------------------------------------------------------------------------------------------------------------------------------------------------------------------------------------------------------------------------------------------------------------------------------------|--------------------------------------------------------------------------------------------------------------------------------------------------------------------------------------------------------------------------------------------------------------------------------------------------------------------------------------------------------------------------------------------------------------------------------------------------------------------------------------------------------------------------------------------------------------------------------------------------------------------------|------------------------------------------------------------------------------------------------------------------------------------------------------------------------------------------------------------------------------------------------|--|--|
|                                                |                                                                                                             |              |                                                                 |                                                                                                                   | State                                  | of New    | v Mexico                              |                                                                                                                                                                                                                                                                                                                                                                                                                                                |                                                                                                                                                                                                                                                                                                                                                                                                                                                                                                                                                                                                                          |                                                                                                                                                                                                                                                |  |  |
| *DISTRICT I<br>1625 N. FRENCH DR.,             | HOBBS, NM 86                                                                                                | 240          | Energy, Minerals and Natural Resources Department<br>Form C-102 |                                                                                                                   |                                        |           |                                       |                                                                                                                                                                                                                                                                                                                                                                                                                                                |                                                                                                                                                                                                                                                                                                                                                                                                                                                                                                                                                                                                                          |                                                                                                                                                                                                                                                |  |  |
| DISTRICT II<br>1301 W. GRAND AVENU             | Revised October 12, 2005<br>OIL CONSERVATION DIVISION<br>1220 SOUTH ST FRANCIS DR<br>State Lease - 4 Copies |              |                                                                 |                                                                                                                   |                                        |           |                                       |                                                                                                                                                                                                                                                                                                                                                                                                                                                |                                                                                                                                                                                                                                                                                                                                                                                                                                                                                                                                                                                                                          |                                                                                                                                                                                                                                                |  |  |
| DISTRICT III<br>1000 Rio Brazos R              | Rd., Aztec, N                                                                                               | M 87410      |                                                                 |                                                                                                                   |                                        |           | exico 87505                           |                                                                                                                                                                                                                                                                                                                                                                                                                                                | Fee Leas                                                                                                                                                                                                                                                                                                                                                                                                                                                                                                                                                                                                                 | e – 3 Copies                                                                                                                                                                                                                                   |  |  |
| DISTRICT IV<br>1220 S. ST. FRANCIS I           | DR., SANTA FE,                                                                                              | NM 87505     | WELL LO                                                         | CATION                                                                                                            | AND                                    | ACREA     | GE DEDICATI                           | ON PLAT                                                                                                                                                                                                                                                                                                                                                                                                                                        | 🗆 AMEND                                                                                                                                                                                                                                                                                                                                                                                                                                                                                                                                                                                                                  | ED REPORT                                                                                                                                                                                                                                      |  |  |
|                                                | Number                                                                                                      | <u> </u>     |                                                                 | Pool Code                                                                                                         |                                        | Pool Name |                                       |                                                                                                                                                                                                                                                                                                                                                                                                                                                |                                                                                                                                                                                                                                                                                                                                                                                                                                                                                                                                                                                                                          |                                                                                                                                                                                                                                                |  |  |
| 30-025<br>Property                             | Code                                                                                                        | 1            | 44500<br>Proper                                                 |                                                                                                                   |                                        |           | ALJAMAR.                              | TESO W                                                                                                                                                                                                                                                                                                                                                                                                                                         | VEST<br>Well Number                                                                                                                                                                                                                                                                                                                                                                                                                                                                                                                                                                                                      |                                                                                                                                                                                                                                                |  |  |
| 302519                                         |                                                                                                             |              | MC FEDERAL                                                      |                                                                                                                   |                                        |           |                                       | 49                                                                                                                                                                                                                                                                                                                                                                                                                                             |                                                                                                                                                                                                                                                                                                                                                                                                                                                                                                                                                                                                                          |                                                                                                                                                                                                                                                |  |  |
| OGRID No.                                      |                                                                                                             |              | Operator Name<br>COG OPERATING, LLC                             |                                                                                                                   |                                        |           |                                       |                                                                                                                                                                                                                                                                                                                                                                                                                                                | Elevation<br>4019'                                                                                                                                                                                                                                                                                                                                                                                                                                                                                                                                                                                                       |                                                                                                                                                                                                                                                |  |  |
| 22913                                          | -7                                                                                                          |              |                                                                 |                                                                                                                   |                                        | ce Loca   | · · · · · · · · · · · · · · · · · · · | ·····                                                                                                                                                                                                                                                                                                                                                                                                                                          |                                                                                                                                                                                                                                                                                                                                                                                                                                                                                                                                                                                                                          |                                                                                                                                                                                                                                                |  |  |
| UL or lot No.                                  | Section                                                                                                     | Township     | Range                                                           | Lot Idn                                                                                                           | Feet fre                               |           | North/South line                      | Feet from the                                                                                                                                                                                                                                                                                                                                                                                                                                  | East/West line                                                                                                                                                                                                                                                                                                                                                                                                                                                                                                                                                                                                           | County                                                                                                                                                                                                                                         |  |  |
| A                                              | 21                                                                                                          | 17-S         | 32-E                                                            |                                                                                                                   | 9.                                     | 40        | NORTH                                 | 1000                                                                                                                                                                                                                                                                                                                                                                                                                                           | EAST                                                                                                                                                                                                                                                                                                                                                                                                                                                                                                                                                                                                                     | LEA                                                                                                                                                                                                                                            |  |  |
| Bottom Hole Location If Different From Surface |                                                                                                             |              |                                                                 |                                                                                                                   |                                        |           |                                       |                                                                                                                                                                                                                                                                                                                                                                                                                                                |                                                                                                                                                                                                                                                                                                                                                                                                                                                                                                                                                                                                                          |                                                                                                                                                                                                                                                |  |  |
| UL or lot No.                                  | Section                                                                                                     | Township     | Range                                                           | Lot Idn                                                                                                           | Lot Idn Feet fr                        |           | North/South line                      | Feet from the                                                                                                                                                                                                                                                                                                                                                                                                                                  | East/West line                                                                                                                                                                                                                                                                                                                                                                                                                                                                                                                                                                                                           | County                                                                                                                                                                                                                                         |  |  |
| Dedicated Acre                                 | s Joint o                                                                                                   | or Infill Co | onsolidation                                                    | Code Or                                                                                                           | der No.                                |           | <u> </u>                              | L                                                                                                                                                                                                                                                                                                                                                                                                                                              | I                                                                                                                                                                                                                                                                                                                                                                                                                                                                                                                                                                                                                        | l                                                                                                                                                                                                                                              |  |  |
| 40                                             |                                                                                                             |              |                                                                 |                                                                                                                   |                                        |           |                                       |                                                                                                                                                                                                                                                                                                                                                                                                                                                |                                                                                                                                                                                                                                                                                                                                                                                                                                                                                                                                                                                                                          |                                                                                                                                                                                                                                                |  |  |
| NO ALLO                                        | DWABLE V                                                                                                    |              |                                                                 |                                                                                                                   |                                        |           | INTIL ALL INTER<br>APPROVED BY        |                                                                                                                                                                                                                                                                                                                                                                                                                                                | EEN CONSOLID                                                                                                                                                                                                                                                                                                                                                                                                                                                                                                                                                                                                             | ATED                                                                                                                                                                                                                                           |  |  |
|                                                |                                                                                                             |              |                                                                 | 4021.9'<br>4021.9'<br>6<br>6<br>7<br>7<br>7<br>7<br>7<br>7<br>7<br>7<br>7<br>7<br>7<br>7<br>7<br>7<br>7<br>7<br>7 | 7 NME<br>193.3 N<br>404.2 E<br>824667* | 5.8'      |                                       | I hereby<br>herein is true<br>my knowledge<br>organization ei<br>or unleased m<br>including the<br>or has a right<br>location pursu<br>owner of such<br>or to a volunt<br>compulsory po<br>by the division<br>Mutage<br>Signature<br>Attycc<br>Frinted Nam<br>RECCO<br>Survey<br>I hereby<br>shown on this<br>potes of actua<br>under my sup-<br>true and correct<br>Signature &<br>Professional<br>Date Survey<br>Signature &<br>Professional | ATOR YAN<br>CATOR YAN<br>CATOR YAN<br>OR CERTIFICAT<br>plat was plotted the were<br>plat was plotted the were<br>with the were were were were<br>with the were were were were<br>with the were were were were were were were we | ormation<br>e best of<br>t this<br>r interest<br>e land<br>le location<br>it this<br>ith an<br>interest,<br>nt or a<br>re entered<br><u>VISOP</u><br>tte<br><u>VISOP</u><br>TION<br>U location<br>om field<br>me or<br>te same is<br>y belief. |  |  |

.

VICINITY MAP

SEC. <u>21</u> TWP.<u>17-S</u> RGE. <u>32-E</u> SURVEY <u>N.M.P.M.</u> COUNTY <u>LEA</u> STATE <u>NEW MEXICO</u> DESCRIPTION <u>940'</u> FNL & 1000' FEL ELEVATION <u>4019'</u> OPERATOR <u>COG OPERATING, LLC</u> LEASE <u>MC FEDERAL</u>