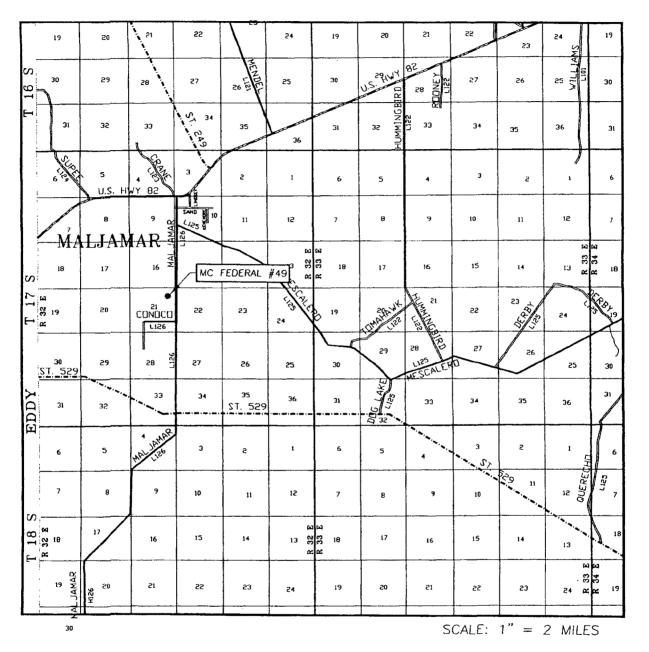

## LOCATION VERIFICATION MAP

SCALE: 1" = 2000'

SEC. 21 TWP. 17—S RGE. 32—E SURVEY N.M.P.M. COUNTY LEA STATE NEW MEXICO DESCRIPTION 940' FNL & 1000' FEL ELEVATION 4019' OPERATOR COG OPERATING, LLC LEASE MC FEDERAL U.S.G.S. TOPOGRAPHIC MAP MALJAMAR, N.M.

CONTOUR INTERVAL: MALJAMAR, N.M. – 10'

PROVIDING SURVEYING SERVICES SINCE 1946 JOHN WEST SURVEYING COMPANY 412 N. DAL PASO HOBBS, N.M. 88240 (575) 393–3117