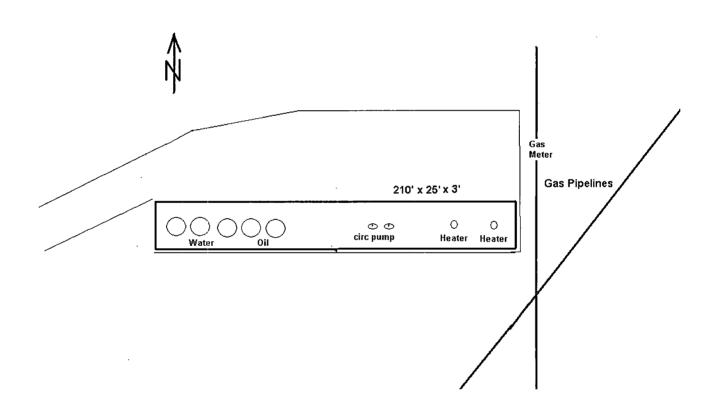

v

Kedet.

Peery Federal Tank Battery

DISTRICT I . 1825 N. FRENCH DR., HOBBS, NM 88240

DISTRICT II 1301 W. GRAND AVENUE, ARTESIA, NM 88210

DISTRICT III 1000 Rio Brazos Rd., Aztec, NM 87410 OIL CONSERVATION DIVISION