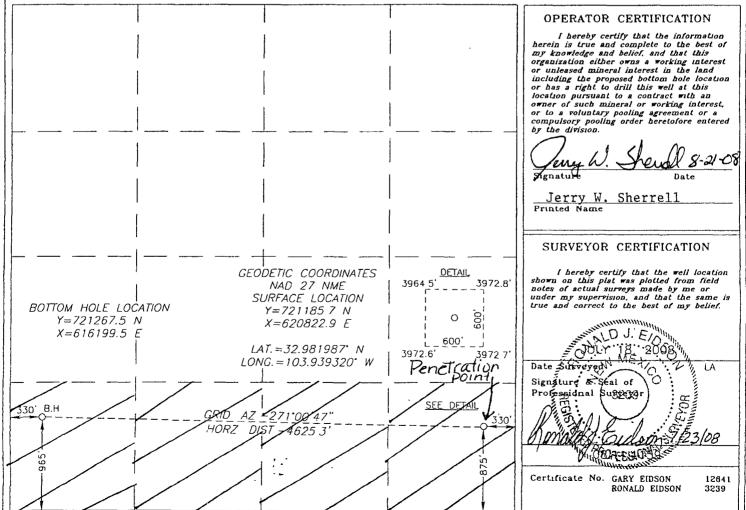

## 1220 SOUTH ST. FRANCIS DR. Santa Fe, New Mexico 87505

DISTRICT IV WELL LOCATION AND ACREAGE DEDICATION PLAT □ AMENDED REPORT 1220 S. ST. FRANCIS DR., SANTA FE, NM 87505 Pool Code Pool Name API Number 30.005-29074 -Wildcat; Abo Well Number Property Name Property Code PEERY FEDERAL 6 30394 Operator Name Elevation OGRID No. 13837 MACK ENERGY CORPORATION 3973' -013937 Surface Location North/South line East/West line UL or lot No. Section Township Range Lot Idn Feet from the Feet from the County Ρ 875 29 15-S 30-E SOUTH 330 EAST CHAVES Bottom Hole Location If Different From Surface North/South line Lot Idn Feet from the UL or lot No. Range Feet from the East/West line Section Township County Μ 29 15-S 30-E 965 SOUTH 330 WEST CHAVES Dedicated Acres Joint or Infill Consolidation Code Order No. 160 NO ALLOWABLE WILL BE ASSIGNED TO THIS COMPLETION UNTIL ALL INTERESTS HAVE BEEN CONSOLIDATED OR A NON-STANDARD UNIT HAS BEEN APPROVED BY THE DIVISION