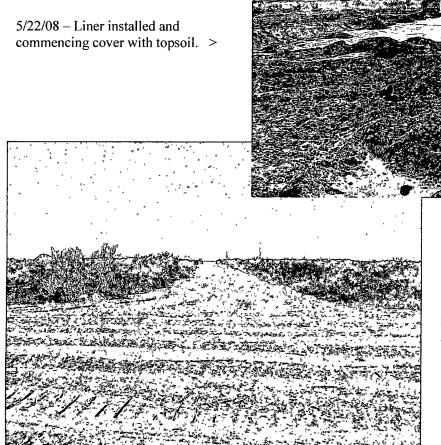

#### REMEDIATION SUMMARY:

Remediation of the release affected area consisted of the excavation and disposal of approximately 3,200-yd<sup>3</sup> of hydrocarbon and chloride contaminated soil from the top 3-ft of the release affected flow path. Disposal was at J&L Landfarm. Chloride contaminated soil that remained was blended with clean soil to achieve chloride concentrations of <1000-ppm. The flow path area(s) with blended soil above the regulatory limit of 250-ppm Cl were lined with 5-ft overlapping 20-mil polyvinyl liners. Subsequent to liner installation the release affected area was covered with a minimum 3-ft layer (3,108-yd<sup>3</sup>) of clean topsoil purchased from the two involved landowners. Remediation of the release site was completed on January 31, 2008.

#### 5.0 Remediation Process

Remediation of the release affected area consisted of the excavation and disposal of approximately 3,200-yd³ of hydrocarbon and chloride contaminated soil from the top 3-ft of the release affected flow path. Disposal was at J&L Landfarm. Chloride contaminated soil that remained was blended with clean soil to achieve chloride concentrations of <1000-ppm. The flow path area(s) with blended soil above the regulatory limit of 250-ppm Cl were lined with 5-ft overlapping 20-mil polyvinyl liners. Subsequent to liner installation the release affected area was covered with a minimum 3-ft layer (3,108-yd³) of clean topsoil purchased from the two involved landowners. Remediation of the release site was completed on January 31, 2008.