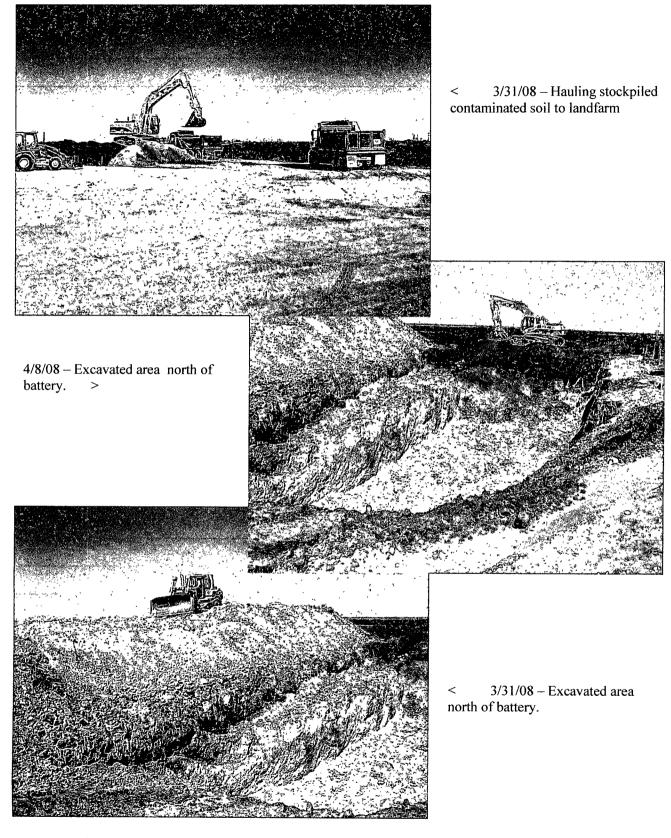

#### REMEDIATION SUMMARY:

Remediation of the release affected area consisted of the excavation and disposal of approximately 3,200-yd<sup>3</sup> of hydrocarbon and chloride contaminated soil from the top 3-ft of the release affected flow path. Disposal was at J&L Landfarm. Chloride contaminated soil that remained was blended with clean soil to achieve chloride concentrations of <1000-ppm. The flow path area(s) with blended soil above the regulatory limit of 250-ppm Cl were lined with 5-ft overlapping 20-mil polyvinyl liners. Subsequent to liner installation the release affected area was covered with a minimum 3-ft layer (3,108-yd<sup>3</sup>) of clean topsoil purchased from the two involved landowners. Remediation of the release site was completed on January 31, 2008.

#### 5.0 Remediation Process

Remediation of the release affected area consisted of the excavation and disposal of approximately 3,200-yd³ of hydrocarbon and chloride contaminated soil from the top 3-ft of the release affected flow path. Disposal was at J&L Landfarm. Chloride contaminated soil that remained was blended with clean soil to achieve chloride concentrations of <1000-ppm. The flow path area(s) with blended soil above the regulatory limit of 250-ppm Cl were lined with 5-ft overlapping 20-mil polyvinyl liners. Subsequent to liner installation the release affected area was covered with a minimum 3-ft layer (3,108-yd³) of clean topsoil purchased from the two involved landowners. Remediation of the release site was completed on January 31, 2008.