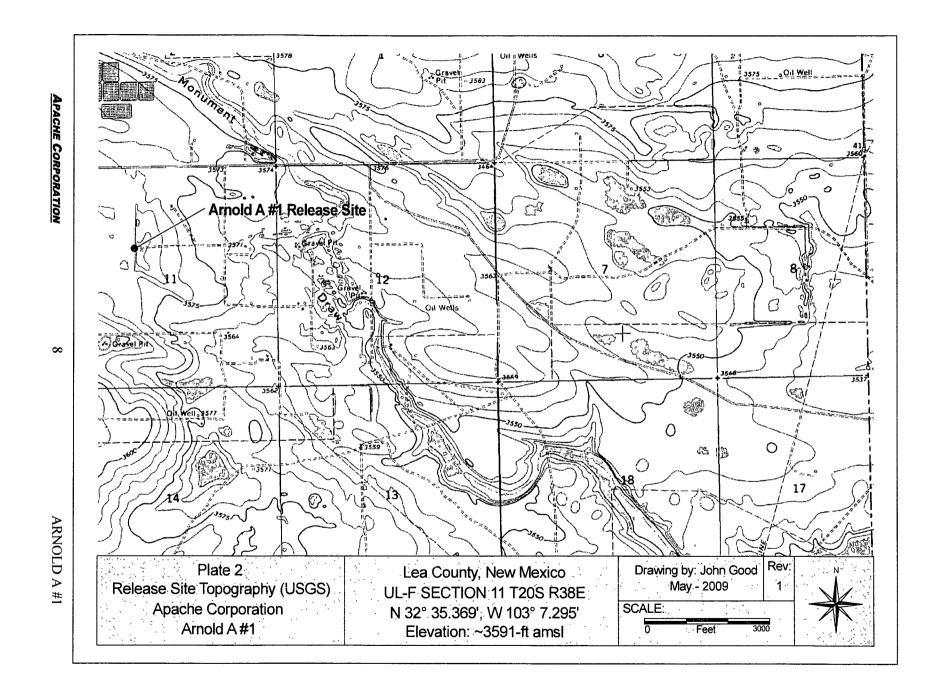

#### SITE SPECIFIC DATA:

Legal Description:

Lea County, New Mexico

UL-F Section 11 T20S R37E

General Location:

2.4 miles SSE (170.9°) of Nadine, NM.

Latitude: N32° 35.369'

Longitude: W103° 7.295'

Elevation: 3,590-ft amsl

Land Ownership:

Private – Zaragoza (west), Reza (east)

Ground Water Elevation:

54-ft bgs (Monitor Well)

Water Wells within 1000-ft: none

Surface Water within 1000-ft:

none

#### 2.3 Area Ground Water

The Chevron-Texaco water contour map (*Plate 4 of Attachments*) indicates that water in this area is 25' – 50' bgs. A monitor well drilled at the NW corner of the location measures 54-ft to water level.