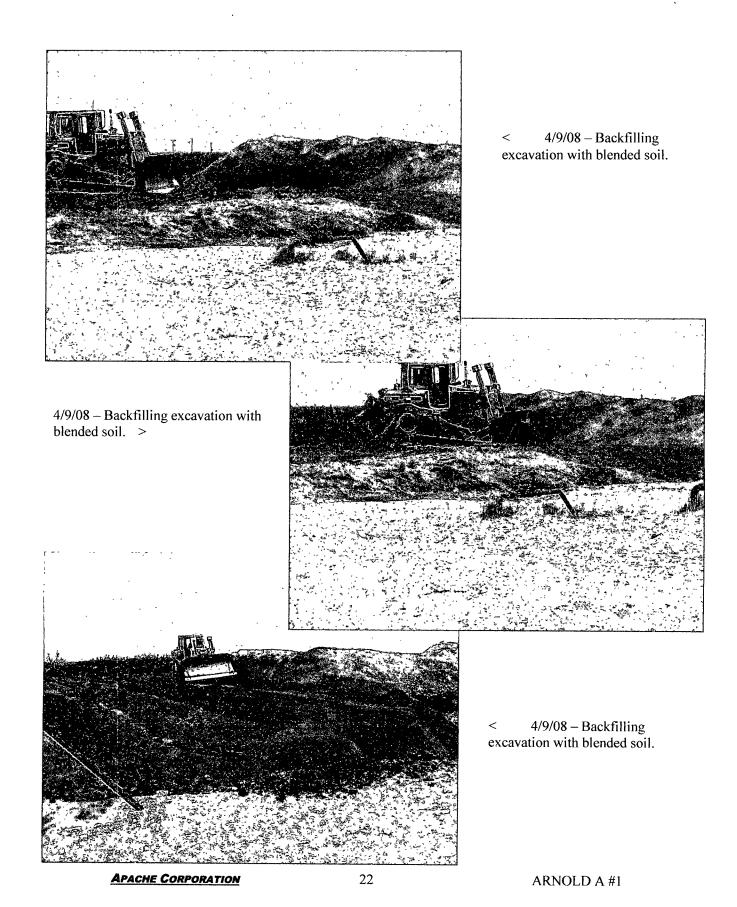

#### REMEDIATION SUMMARY:

Remediation of the release affected area consisted of the excavation and disposal of approximately 3,200-yd<sup>3</sup> of hydrocarbon and chloride contaminated soil from the top 3-ft of the release affected flow path. Disposal was at J&L Landfarm. Chloride contaminated soil that remained was blended with clean soil to achieve chloride concentrations of <1000-ppm. The flow path area(s) with blended soil above the regulatory limit of 250-ppm Cl were lined with 5-ft overlapping 20-mil polyvinyl liners. Subsequent to liner installation the release affected area was covered with a minimum 3-ft layer (3,108-yd<sup>3</sup>) of clean topsoil purchased from the two involved landowners. Remediation of the release site was completed on January 31, 2008.

#### 5.0 Remediation Process

Remediation of the release affected area consisted of the excavation and disposal of approximately 3,200-yd³ of hydrocarbon and chloride contaminated soil from the top 3-ft of the release affected flow path. Disposal was at J&L Landfarm. Chloride contaminated soil that remained was blended with clean soil to achieve chloride concentrations of <1000-ppm. The flow path area(s) with blended soil above the regulatory limit of 250-ppm Cl were lined with 5-ft overlapping 20-mil polyvinyl liners. Subsequent to liner installation the release affected area was covered with a minimum 3-ft layer (3,108-yd³) of clean topsoil purchased from the two involved landowners. Remediation of the release site was completed on January 31, 2008.