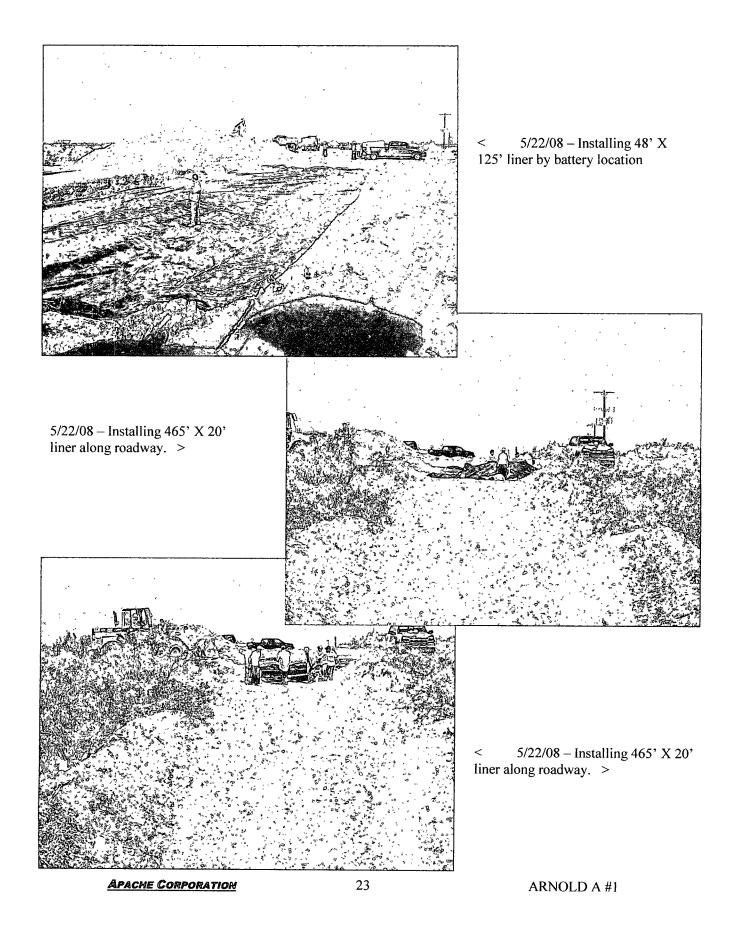

#### REMEDIATION SUMMARY:

Remediation of the release affected area consisted of the excavation and disposal of approximately 3,200-yd<sup>3</sup> of hydrocarbon and chloride contaminated soil from the top 3-ft of the release affected flow path. Disposal was at J&L Landfarm. Chloride contaminated soil that remained was blended with clean soil to achieve chloride concentrations of <1000-ppm. The flow path area(s) with blended soil above the regulatory limit of 250-ppm Cl were lined with 5-ft overlapping 20-mil polyvinyl liners. Subsequent to liner installation the release affected area was covered with a minimum 3-ft layer (3,108-yd<sup>3</sup>) of clean topsoil purchased from the two involved landowners. Remediation of the release site was completed on January 31, 2008.

#### 5.0 Remediation Process

Remediation of the release affected area consisted of the excavation and disposal of approximately 3,200-yd³ of hydrocarbon and chloride contaminated soil from the top 3-ft of the release affected flow path. Disposal was at J&L Landfarm. Chloride contaminated soil that remained was blended with clean soil to achieve chloride concentrations of <1000-ppm. The flow path area(s) with blended soil above the regulatory limit of 250-ppm Cl were lined with 5-ft overlapping 20-mil polyvinyl liners. Subsequent to liner installation the release affected area was covered with a minimum 3-ft layer (3,108-yd³) of clean topsoil purchased from the two involved landowners. Remediation of the release site was completed on January 31, 2008.