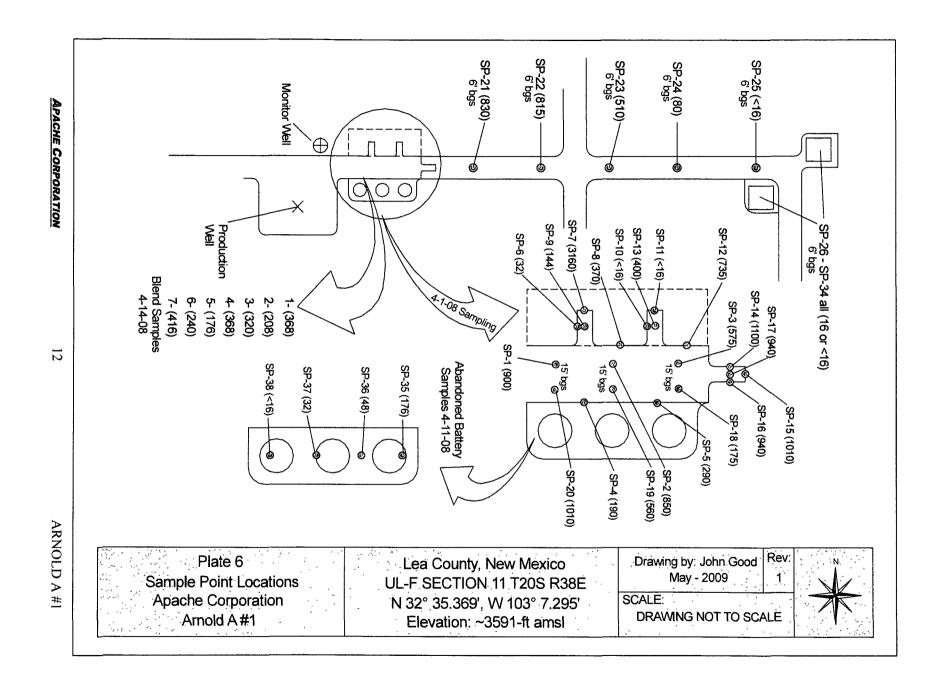

### 3.0 Contaminant and Size of Area

The primary Contaminant of Concern (COC) was total chlorides resulting from the produced water release at this location. Hydrocarbon contamination was limited to the top 1-ft of the release surface area. The areal extent of the excavated release was  $\sim 20,000$ -ft<sup>2</sup>.

,2

| 1                |                 | APACHE             | CORP - ARN         | OLD A #1: L      | ABORATOR        | Y ANALYTIC         | CAL RESULT         | SSUMMAR          | TABLE           |                    |                    |
|------------------|-----------------|--------------------|--------------------|------------------|-----------------|--------------------|--------------------|------------------|-----------------|--------------------|--------------------|
| Sample<br>Number | Sample<br>Depth | Sample<br>Location | Chlorides<br>mg/Kg | Sample<br>Number | Sample<br>Depth | Sample<br>Location | Chlorides<br>mg/Kg | Sample<br>Number | Sample<br>Depth | Sample<br>Location | Chlorides<br>mg/Kg |
| SP1              | 15-ft           | Bottom             | 912                | SP16             | 10-ft           | SideWall           | 944                | SP31             | 6-ft            | Bottom             | 16                 |
| SP2              | 15-ft           | Bottom             | 848                | SP17             | 15-ft           | Bottom             | 944                | SP32             | 6-ft            | Bottom             | 16                 |
| SP3              | 15-ft           | Bottom             | 576                | SP18             | 15-ft           | Bottom             | 176                | SP33             | 6-ft            | Bottom             | 16                 |
| SP4              | 10-ft           | SideWall           | 192                | SP19             | 15-ft           | Bottom             | 560                | SP34             | 6-ft            | Bottom             | 16                 |
| SP5              | 10-ft           | SideWall           | 288                | SP20             | 15-ft           | Bottom             | 1010               | SP35             | 3-ft            | SideWall           | 176                |
| SP6              | 10-ft           | SideWall           | 32                 | SP21             | 6-ft            | Bottom             | 832                | SP36             | 3-ft            | Bottom             | 48                 |
| SP7              | 10-ft           | SideWall           | 3160               | SP22             | 6-ft            | Bottom             | 816                | SP37             | 3-ft            | SideWall           | 32                 |
| SP8              | 10-ft           | SideWall           | 368                | SP23             | 6-ft            | Bottom             | 512                | SP38             | 3-ft            | SideWall           | 16                 |
| SP9              | 15-ft           | Bottom             | 144                | SP24             | 6-ft            | Bottom             | 80                 | BLD1             |                 | Blend              | 368                |
| SP10             | 10-ft           | SideWall           | 16                 | SP25             | 6-ft            | Bottom             | 16                 | BLD2             |                 | Biend              | 208                |
| SP11             | 10-ft           | SideWall           | 16                 | SP26             | 6-ft            | Bottom             | 16                 | BLD3             |                 | Blend              | 320                |
| SP12             | 10-ft           | SideWall           | 736                | SP27             | 6-ft            | Bottom             | 16                 | BLD4             |                 | Blend              | 368                |
| SP13             | 15-ft           | Bottom             | 400                | SP28             | 6-ft            | Bottom             | 16                 | BLD5             |                 | Blend              | 176                |
| SP14             | 10-ft           | SideWall           | 1100               | SP29             | 6-ft            | Bottom             | 16                 | BLD6             |                 | Blend              | 240                |
| SP15             | 10-ft           | SideWall           | 1010               | SP30             | 6-ft            | Bottom             | 16                 | BLD7             |                 | Blend              | 416                |