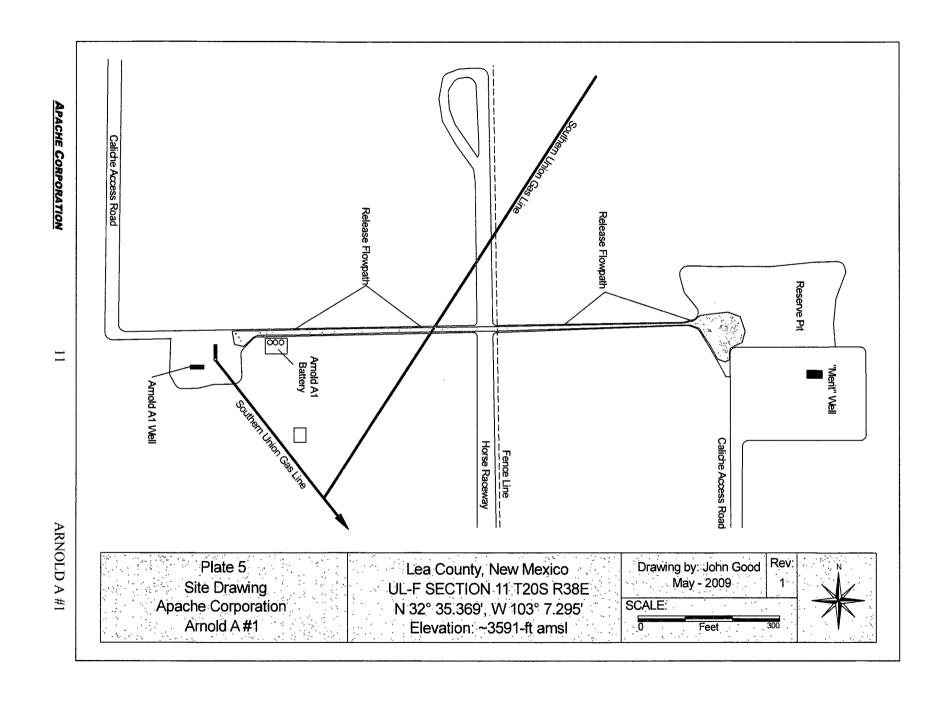

**Release Notification and Corrective Action** Initial Repo √ Final Report **OPERATOR** Natalie Gladden Name of Company **Apache Corporation** Contact Telephone No. 575-390-4186 Address P.O. Box 1849 Eunice, NM 88231 ARNOLD A #1 Oil Well Facility Name Facility Type Surface Owner Private Mineral Owner API No. 30-025-07761 LOCATION OF RELEASE Feet from Unit Letter Township Feet from Longitude-W Section Range Latitude-N County North Line West Line **20S** 38E 103.1361 11 32.5103 Lea 1980 1775 NATURE OF RELEASE Type of Release Volume of Release Volume Recovered Produced Water w/ significant hydrocarbon component Greater than 165 bbl bbl Source of Release Date and Hour of Occurrence Date and Hour of Discovery Tank Sight Guage 12/16/07 3:00 AM 12/16/07 9:00 AM Was Immediate Notice Given? If YES, To Whom? ✓ YES ☐ NO Not Required NMOCD - Hobbs - Larry Johnson By Whom? Billy L. Stockton Date and Hour 12/17/07 3:00 PM If YES, Volume Impacting the Watercourse Was a Watercourse Reached? ✓ NO YES If a Watercourse was Impacted, Describe Fully\* Describe Cause of Problem and Remedial Action Taken. \* Sight glass hose on temporary tank for well swabbing failed. Vacuum truck recovered 40-bbl. Describe Area Affected and Cleanup Action Taken. \* The flow path extended east approximately 1100-ft along a sandy access road. Release was contained within the road until reaching east extent where it spread out south and northeast. Remediation was accomplished with excavation/disposal of grossly contaminated soil, then risk based closure with blending to <1000-ppm Cl and covering with a 20-mil polyvinyl plastic liner. Remediation was started by ELKE Environmental - Hobbs, and completed by Ocotillo Environmental - Hobbs. I hereby certify that the information given above is true and complete to the best of my knowledge and understand that pursuant to NMOCD rules and regulations all operators are required to report and/or file certain release notifications and perform corrective actions for releases which may endanger public health or the environment. The acceptance of a C-141 report by the NMOCD marked as "Final Report" does not relieve the operator of liability should their operations have failed to adequately investigate and remediate contamination that pose a threat to ground water, surface water, human health or the environment. In addition, NMOCD acceptance of a C-141 report does not relieve the operator of responsibility for compliance with any other federal, state, or local laws and/or regulations Signature: Printed Name: Natalie Gladden Approved by District **ENVIRONMENT**AL ENGINEER Title: **Environmental Tech - Permian Basin** Approval Date: Expiration Date Conditions of Approval: 1RP# 1590 E-Mail Address: Natalie.Gladden@usa.apachecorp.com Attached Date: Phone: 5/29/2009 575-390-4186

#### RELEASE SPECIFIC DATA:

Date and Time of Release(s): 3:00 AM - - 12/16/07

Material Released:

Produced Water and Crude Oil component

Volume Released:

>165-bbl

Volume Recovered: 40-bbl

Cause of Release:

Tank sight gauge failure

Release Affected Area:

 $>20,000-\text{ft}^2$ 

Depth of Contamination:

15-ft bgs

**NMOCD Site Ranking:** 

20 (ground water <50-ft below lowest contamination)

Remediation Action Levels: TPH: 100-ppm; Benzene: 10-ppm; BTEX: 50-ppm; Cl – 250-ppm