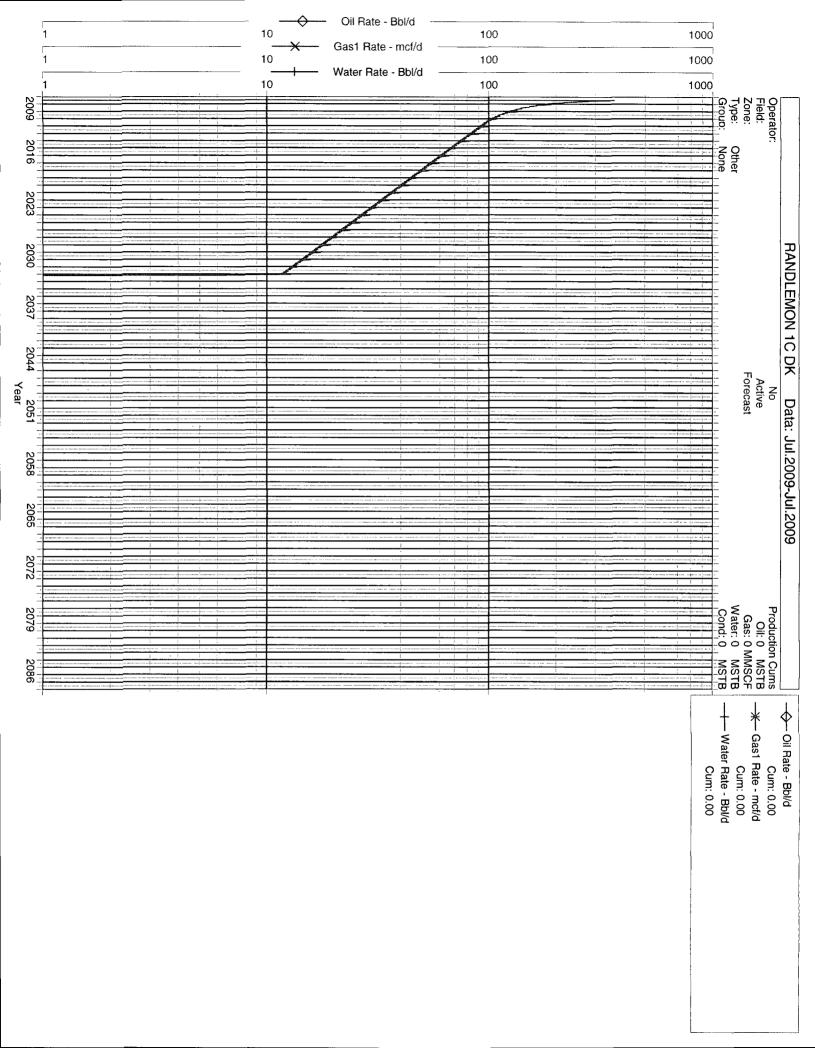

| Section | Township | Range | Lot Idn                       | Feet from the                    | North/South line        | Feet from the | East/West line | County   |
| D                                                            | 26      | 31N      | 11W   |                               | 780                              | NORTH                   | 1240          | WEST           | SAN JUAN |
| Bedicated Acres 320.0 Acres - (N/2)                          |         |          |       | <sup>13</sup> Joint or Infill | <sup>14</sup> Consolidation Code | <sup>15</sup> Onder No. |               |                |          |

NO ALLOWABLE WILL BE ASSIGNED TO THIS COMPLETION UNTIL ALL INTERESTS HAVE BEEN CONSOLIDATED OR A NON-STANDARD UNIT HAS BEEN APPROVED BY THE DIVISION