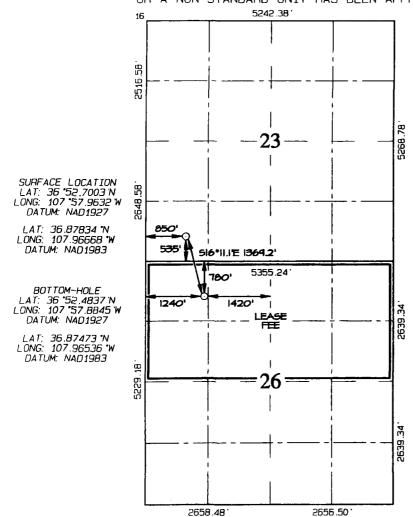

| Section | Township | Range | Lot Idn                       | Feet from the                    | North/South line        | Feet from the | East/West line | County   |
| D                                                            | 26      | 31N      | 11W   |                               | 780                              | NORTH                   | 1240          | WEST           | SAN JUAN |
| Bedicated Acres 320.0 Acres - (N/2)                          |         |          |       | <sup>13</sup> Joint or Infill | <sup>14</sup> Consolidation Code | <sup>15</sup> Onder No. |               |                |          |

NO ALLOWABLE WILL BE ASSIGNED TO THIS COMPLETION UNTIL ALL INTERESTS HAVE BEEN CONSOLIDATED OR A NON-STANDARD UNIT HAS BEEN APPROVED BY THE DIVISION