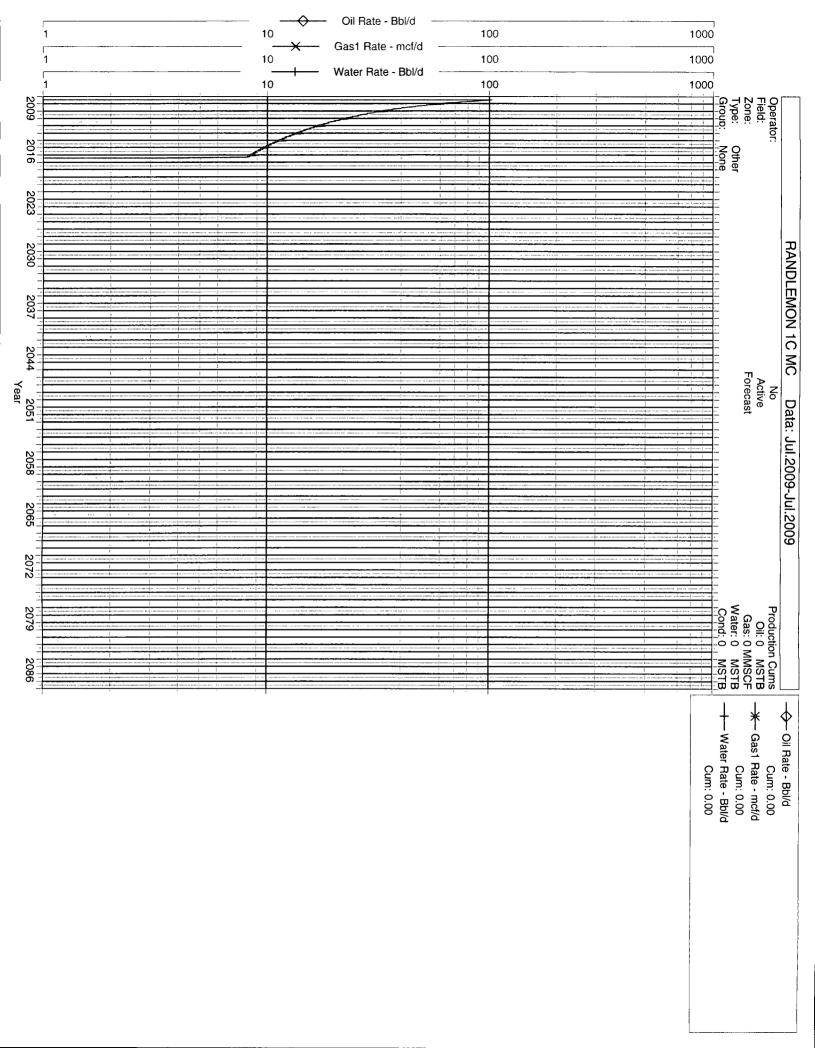

# NEW MEXICO OIL CONSERVATION DIVISION

- Engineering Bureau -1220 South St. Francis Drive, Santa Fe, NM 87505