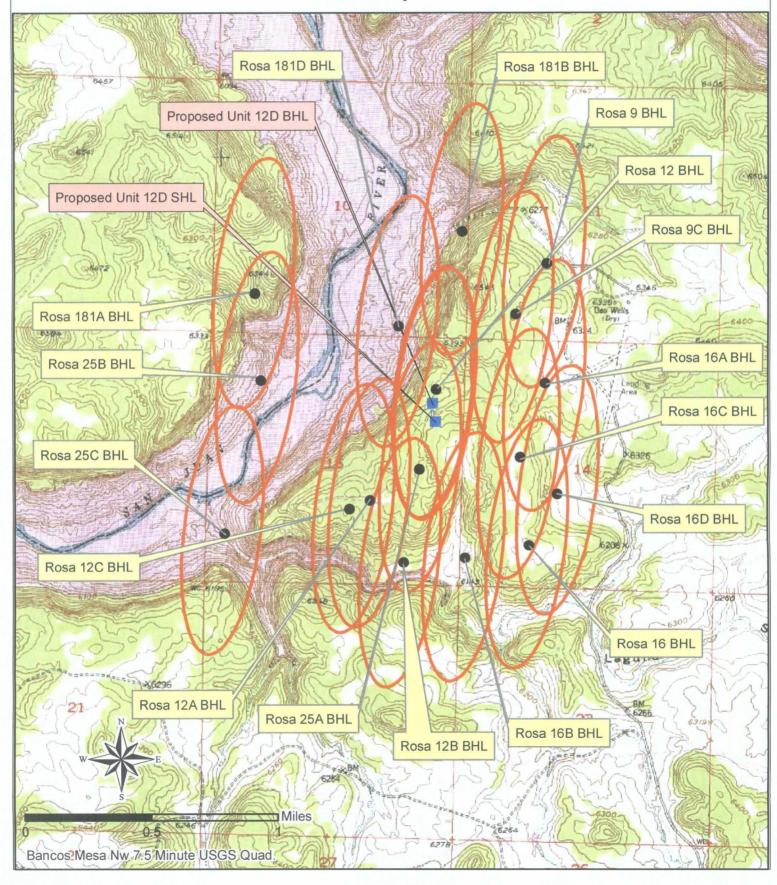

Mark E. Fesmire July 15, 2009 Page 2 of 2

The surface for this well is being located on a multi-well pad, therefore, we will be utilizing existing surface The bottom hole location was chosen by considering drainage patterns from the existing Mesaverde wells in that spacing unit, i.e. the Rosa Unit #012, #012A, #012B, and #012C. Further, drainage patterns from the other offset Mesaverde wells were also considered. They are the Rosa Unit #025A, #025B, and the #025C in the West half of 15, the Rosa Unit #016, #016A, #016B, #016C, and #016D in the West half of 14, the Rosa Unit #181A, #181B, and #181D in the SE of 10, and the Rosa Unit #009 and the #009C in the SW of 11. See attached drainage map.