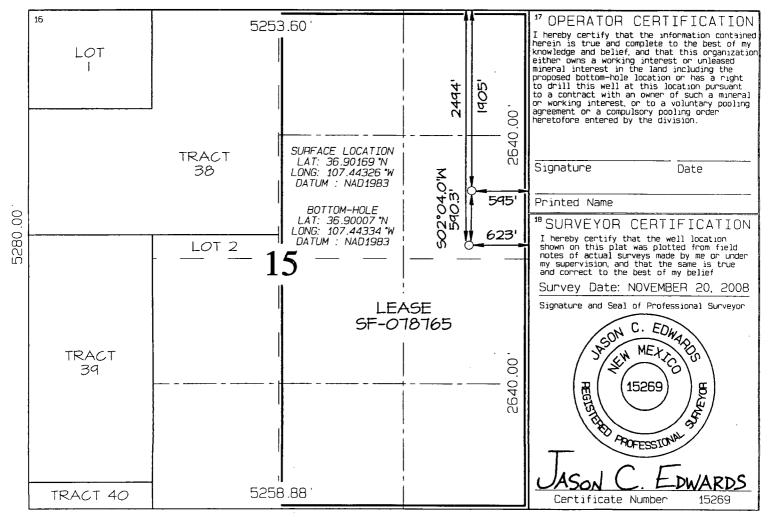

Re: Request for Administrative Approval of a Non-Standard Basin Mancos and Basin Dakota BHL

Rosa Unit #012D API # 30-039-30699

SHL: 1905' FNL & 595' FEL, Sec. 15, T31N, R6W BHL: 2494' FNL & 623' FEL, Sec. 15, T31N, R6W

#### WELL LOCATION AND ACREAGE DEDICATION PLAT

| 'API Number          | *Pool Code            | ³Pool Name                           |                      |
|----------------------|-----------------------|--------------------------------------|----------------------|
|                      | 97232 / 72319 / 71599 | BASIN MANCOS / BLANCO MESAVERDE      | / BASIN DAKOTA       |
| Property Code        |                       | Property Name ROSA UNIT              | 'Well Number<br>12D  |
| 'OGRID No.<br>120782 | •                     | *Operator Name<br>PRODUCTION COMPANY | *Elevation<br>6299 ' |
|                      | 10 C.                 | nfood Looption                       | l                    |

<sup>10</sup> Surface Location

| UL or lot no.      | Section | Township | Range  | Lot Idn | Feet from the                 | North/South line                 | Feet from the           | East/West line                                                           | County        |
|--------------------|---------|----------|--------|---------|-------------------------------|----------------------------------|-------------------------|--------------------------------------------------------------------------|---------------|
| Н                  | 15      | 31N      | 6W     |         | 1905                          | NORTH                            | 595                     | EAST                                                                     | RIO<br>ARRIBA |
|                    |         | 11 🖯     | Bottom | Hole L  | ocation I                     | f Different                      | From Surf               | EAST RARF  Surface  from the East/West line Council EAST REAST REAST ARF |               |
| UL or lot no.      | Section | Township | Range  | Lot Idn | Feet from the                 | North/South line                 | Feet from the           | East/West line                                                           | County        |
| Н                  | 15      | 31N      | 6W     |         | 2494                          | NORTH                            | 623                     | EAST                                                                     | RIO<br>ARRIBA |
| 12 Dedicated Acres |         | .0 Acre  | s - (E | /2)     | <sup>13</sup> Joint or Infill | <sup>14</sup> Consolidation Code | <sup>15</sup> Order No. |                                                                          |               |