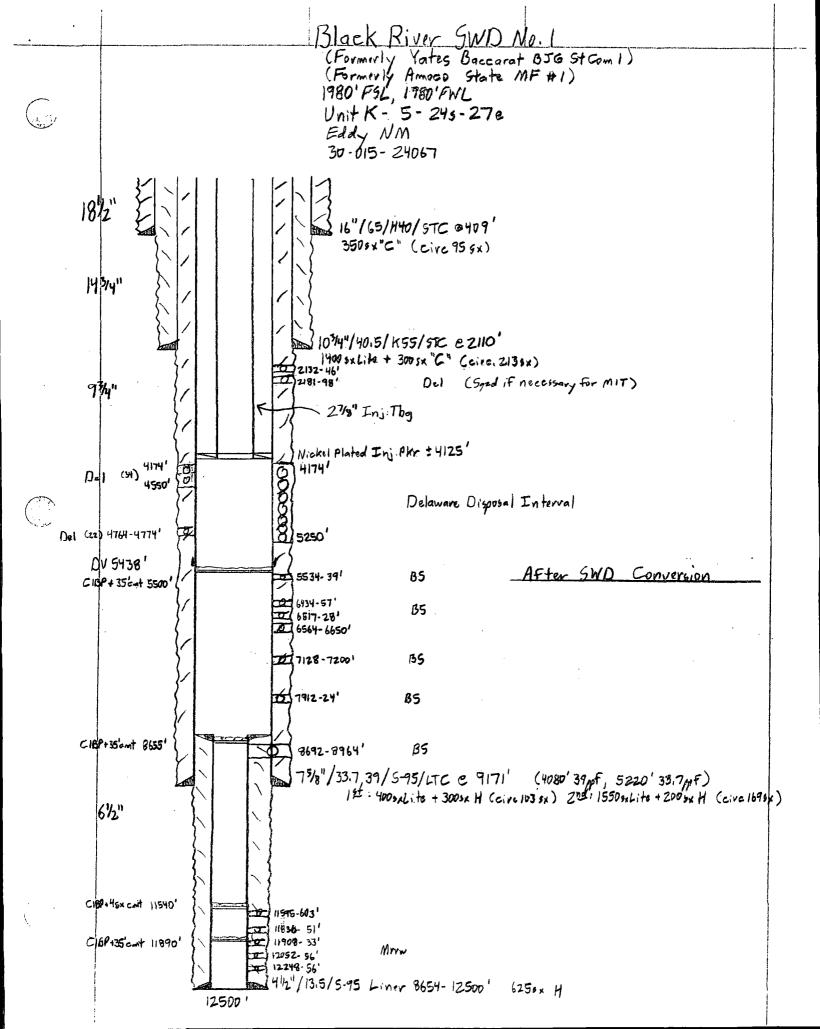

#### C-108 Application for Authorization to Inject Black River SWD #1 1980' FSL, 1980' FWL K-5-T24S-R27E, Eddy County

Marbob Energy Corporation proposes re-enter the captioned well for salt water disposal service into the Delaware Sand from 4174' to 5250'.

- V. Map is attached.
- VI. No wells within the ½ mile radius area of review penetrate the proposed injection zone.
- VII. 1. Proposed average daily injection rate = 2000 BWPD
  Proposed maximum daily injection rate = 5000 BWPD
  - 2. Closed system
  - 3. Proposed maximum injection pressure = 835 psi (0.2 psi/ft. x 4174 ft.)
  - 4. Source of injected water will be Delaware Sand and Bone Spring Sand produced water. No compatibility problems are expected. Analyses of Delaware and Bone Spring waters from analogous source wells are attached.
- VIII. The injection zone is the Delaware Sandstone, a fine-grained sandstone from 4174' to 5250' Any underground water sources will be shallower than 2110'.
  - IX. The Delaware sand injection interval will be acidized with approximately 20 gals/ft. of 7 1/2% HCl acid. If necessary, the injection interval may be fraced with up to 300,000 lbs. of 20/40 mesh sand.
  - X. Well logs are filed with the Division. A section of the neutron-density porosity log showing the injection interval is attached.
  - XI. There are a couple of fresh water wells within or slightly greater than a mile of the proposed SWD well. The Black River is approximately one mile south of the proposed SWD. Water analyses from a well and the Black River are attached.
- XII. After examining the available geologic and engineering data, no evidence was found of open faults or any other hydrologic connection between the disposal zone and any underground sources of drinking water.
- XIII. Proof of Notice is attached.

# INJECTION WELL DATA SHEET

| ay Corp.                      | iver SWD No. 1 (Formorly Yates Baccarat BJG St Com 1) | 480'FWL K 5 245 27e<br>ATION UNIT LETTER SECTION TOWNSHIP RANGE | WELL CONSTRUCTION DATA Surface Casing | Hole Size: /8/2" Casing Size: 16" e 409' | Cemented with: 350 sx. or ft <sup>3</sup> | Top of Cement: Surface Method Determined: Circ 955x, | <u>Intermediate Casing</u> | Hole Size: 143/4" Casing Size: 103/4" @ 2110' | Cemented with: $ 700 \text{ sx. or } -$ | Top of Cement: SurFace Method Determined: Circ, 218 5X | Production Casing | Hole Size: 93/4" Casing Size: 75/8" @ 9171' | Cemented with: $2450$ sx. or ft <sup>3</sup> | Top of Cement: Surface Method Determined: Circ. 1695X | Total Depth: 12500' | <u>Injection Interval</u> |  |
|-------------------------------|-------------------------------------------------------|-----------------------------------------------------------------|---------------------------------------|------------------------------------------|-------------------------------------------|------------------------------------------------------|----------------------------|-----------------------------------------------|-----------------------------------------|--------------------------------------------------------|-------------------|---------------------------------------------|----------------------------------------------|-------------------------------------------------------|---------------------|---------------------------|--|
| OPERATOR: Marbub Energy Corp. | WELL NAME & NUMBER: Black River SWD No. 1             | WELL LOCATION: 1980' F5L 1980' FWL<br>FOOTAGE LOCATION          | <u>WELLBORE SCHEMATIC</u>             |                                          | See, Attached                             | B. C. A ACTON                                        | 131111 3101301             | Johamatics                                    |                                         |                                                        |                   |                                             |                                              |                                                       |                     |                           |  |