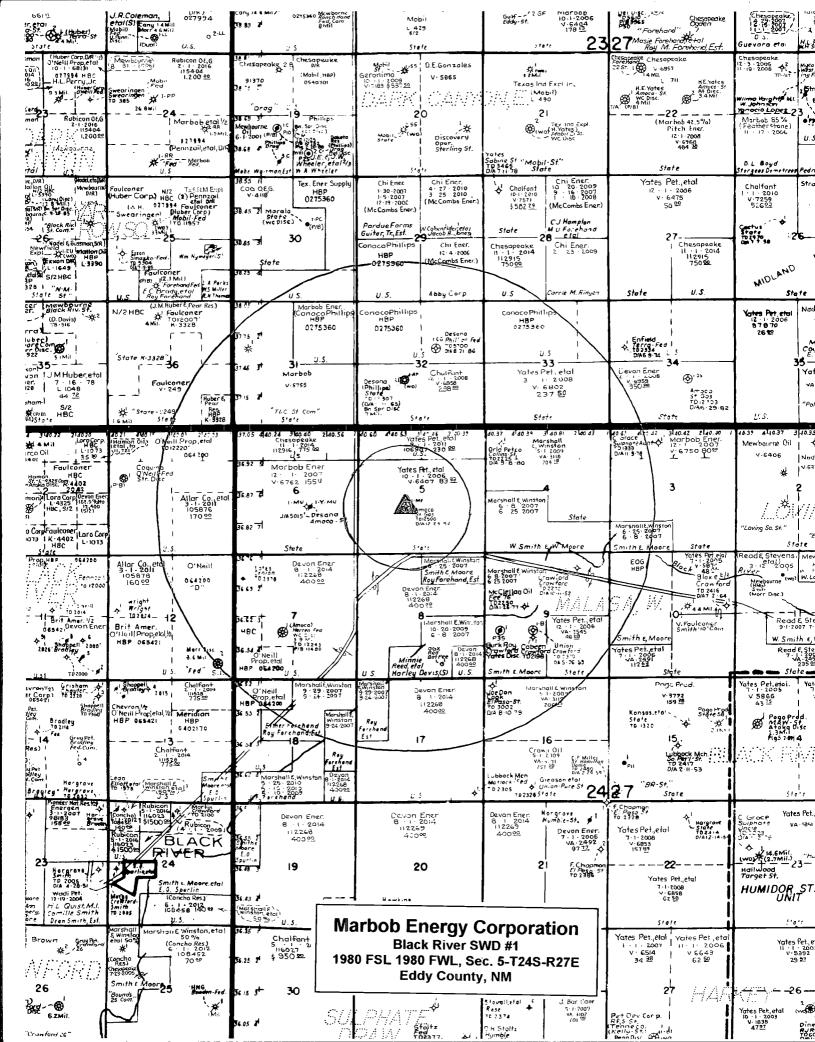

- V. Map is attached.
- VI. No wells within the ½ mile radius area of review penetrate the proposed injection zone.
- VII. 1. Proposed average daily injection rate = 2000 BWPD
  Proposed maximum daily injection rate = 5000 BWPD
  - 2. Closed system
  - 3. Proposed maximum injection pressure = 835 psi (0.2 psi/ft. x 4174 ft.)
  - 4. Source of injected water will be Delaware Sand and Bone Spring Sand produced water. No compatibility problems are expected. Analyses of Delaware and Bone Spring waters from analogous source wells are attached.
- VIII. The injection zone is the Delaware Sandstone, a fine-grained sandstone from 4174' to 5250' Any underground water sources will be shallower than 2110'.
  - IX. The Delaware sand injection interval will be acidized with approximately 20 gals/ft. of 7 1/2% HCl acid. If necessary, the injection interval may be fraced with up to 300,000 lbs. of 20/40 mesh sand.
  - X. Well logs are filed with the Division. A section of the neutron-density porosity log showing the injection interval is attached.
  - XI. There are a couple of fresh water wells within or slightly greater than a mile of the proposed SWD well. The Black River is approximately one mile south of the proposed SWD. Water analyses from a well and the Black River are attached.
- XII. After examining the available geologic and engineering data, no evidence was found of open faults or any other hydrologic connection between the disposal zone and any underground sources of drinking water.
- XIII. Proof of Notice is attached.

## INJECTION WELL DATA SHEET

V.

MAP