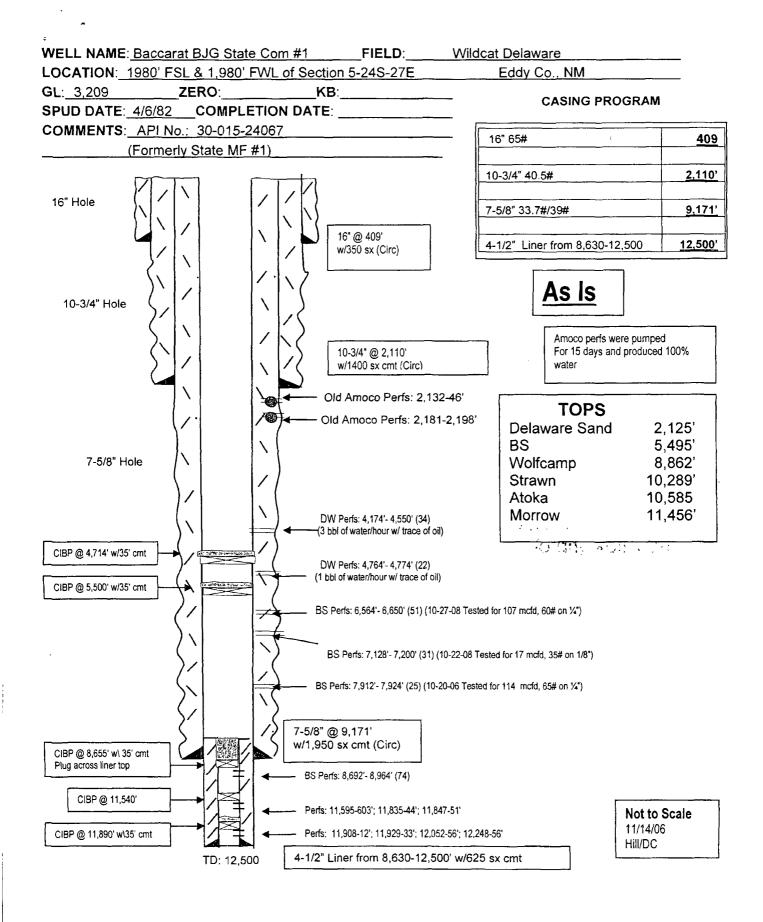

# INJECTION WELL DATA SHEET

| ay Corp.                      | iver SWD No. 1 (Formorly Yates Baccarat BJG St Com 1) | 480'FWL K 5 245 27e<br>ATION UNIT LETTER SECTION TOWNSHIP RANGE | WELL CONSTRUCTION DATA Surface Casing | Hole Size: /8/2" Casing Size: 16" e 409' | Cemented with: 350 sx. or ft <sup>3</sup> | Top of Cement: Surface Method Determined: Circ 955x, | <u>Intermediate Casing</u> | Hole Size: 143/4" Casing Size: 103/4" @ 2110' | Cemented with: $ 700 \text{ sx. or } -$ | Top of Cement: SurFace Method Determined: Circ, 218 5X | Production Casing | Hole Size: 93/4" Casing Size: 75/8" @ 9171' | Cemented with: $2450$ sx. or ft <sup>3</sup> | Top of Cement: Surface Method Determined: Circ. 1695X | Total Depth: 12500' | <u>Injection Interval</u> |  |
|-------------------------------|-------------------------------------------------------|-----------------------------------------------------------------|---------------------------------------|------------------------------------------|-------------------------------------------|------------------------------------------------------|----------------------------|-----------------------------------------------|-----------------------------------------|--------------------------------------------------------|-------------------|---------------------------------------------|----------------------------------------------|-------------------------------------------------------|---------------------|---------------------------|--|
| OPERATOR: Marbub Energy Corp. | WELL NAME & NUMBER: Black River SWD No. 1             | WELL LOCATION: 1980' F5L 1980' FWL<br>FOOTAGE LOCATION          | <u>WELLBORE SCHEMATIC</u>             |                                          | See, Attached                             | B. C. A ACTON                                        | 131111 3101301             | Johamatics                                    |                                         |                                                        |                   |                                             |                                              |                                                       |                     |                           |  |

Perforated or Open Hole; indicate which)