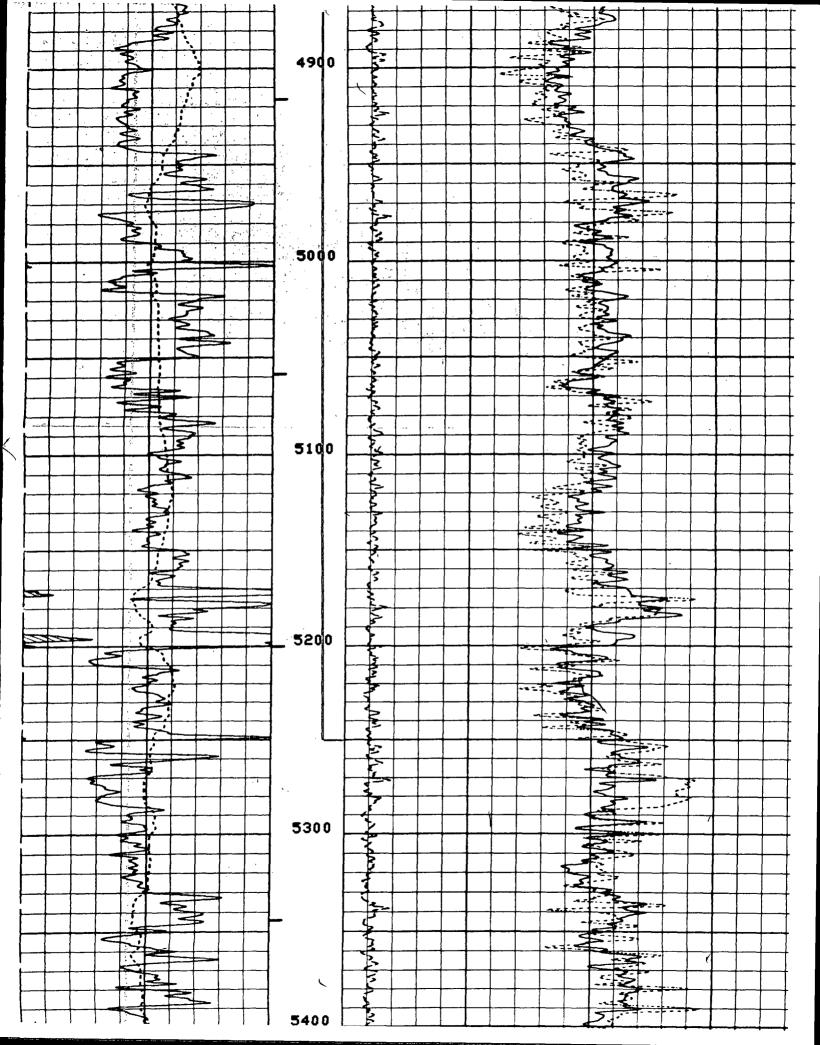

## NEUTRON DENSITY LOG

Across Proposed Delaware Sand Portion of Injection Interval

|                                                  | cing - After L     | og                                               |              |                                                      | 1443                                   |                        |                  |                   |               |                | d<br>R        |                                                  |               |              |                                              |            |                                                  |                   |
|--------------------------------------------------|--------------------|--------------------------------------------------|--------------|------------------------------------------------------|----------------------------------------|------------------------|------------------|-------------------|---------------|----------------|---------------|--------------------------------------------------|---------------|--------------|----------------------------------------------|------------|--------------------------------------------------|-------------------|
| P¹ — Befor                                       |                    |                                                  | -            |                                                      | 365.2                                  |                        |                  |                   |               |                |               |                                                  |               |              |                                              |            |                                                  |                   |
| P <sup>2</sup> Befo                              |                    |                                                  | <u> </u>     |                                                      | 587.5<br>363.5                         | <del></del>            |                  |                   |               |                | <b>-</b>      |                                                  |               |              |                                              |            |                                                  |                   |
| P2 — After                                       |                    |                                                  |              | <del></del>                                          | 589.0                                  |                        |                  |                   |               |                |               | <del></del>                                      |               |              |                                              |            |                                                  |                   |
| الاستادات والمارات                               |                    |                                                  | تنبعب سنا    | وتعبر الاسميال الأد                                  |                                        | LOC                    | GING             | DAT               | Ā             |                |               |                                                  | _             |              |                                              |            |                                                  | -                 |
| DEP                                              | TH /               |                                                  |              | CI                                                   | NΡ                                     |                        |                  |                   |               | FD             | C             |                                                  |               |              |                                              |            | (                                                | GR                |
| Тор                                              | Bottom             | Pord                                             | osity<br>ale | Matrix                                               |                                        | Corr. or<br>ze Setting | Porosit<br>Scale | y                 | Gro<br>Den    |                | Liqu<br>Dens  |                                                  |               | lole<br>luid | Sens<br>Logge                                |            | T. C.                                            | Zer<br>Div<br>Lef |
| SURF                                             | 2110               | 30                                               | -10          | LM-C                                                 | H BIT                                  | SIZE                   |                  |                   |               |                |               |                                                  |               |              | 16!                                          | 5 C        | C=1                                              | 0                 |
| 3110                                             | 9257               | <del></del>                                      | -10          | LM-0                                                 |                                        | CORR                   |                  | 10                | 2.            |                | 1.1           |                                                  |               | ATER         | 16.                                          |            | )C=1                                             |                   |
| 9248                                             | 12497              | 30                                               | -10          | LIME                                                 | AUTO                                   |                        | 30 -             | 10                | 2.            | 71             | 1.1           |                                                  | WA            | ATER         | 16                                           | 5 <b>C</b> | C = 1                                            | 0                 |
|                                                  | :                  |                                                  |              |                                                      |                                        |                        |                  |                   |               |                |               |                                                  | ļ             |              |                                              |            |                                                  | —                 |
|                                                  | الكياب والمساوات   | بسببا                                            | الكركاماية   | است جنجابات                                          |                                        |                        |                  |                   |               |                |               |                                                  | ļ.,           |              |                                              |            |                                                  |                   |
|                                                  |                    |                                                  |              |                                                      | i from electrical<br>f gross or willfu |                        |                  |                   |               |                |               |                                                  |               |              |                                              |            |                                                  |                   |
| sustained                                        | by anyone res      | sulting fr                                       | om any       | interpretat                                          | ion made by a                          |                        |                  |                   |               |                |               |                                                  |               |              |                                              |            |                                                  |                   |
| Condition                                        | is as set out in c | our curre                                        | n! Price     | Schedüle.                                            |                                        | -                      |                  | ميسا              |               |                | المناويية الم |                                                  |               |              |                                              |            |                                                  |                   |
| <b>}</b>                                         |                    |                                                  |              |                                                      |                                        | السائد المراف          |                  |                   | 100           |                |               | Ţ                                                | •             |              |                                              | -          |                                                  |                   |
|                                                  |                    | GAP !                                            |              |                                                      |                                        |                        | DRHE             | 166/              | <u> </u>      |                | ·             | -                                                |               |              |                                              |            |                                                  |                   |
| 100.                                             |                    |                                                  | 2            | 00.0                                                 |                                        | -0.05                  | V                |                   |               |                | 4500          | 1                                                |               |              |                                              |            |                                                  |                   |
|                                                  | CALIC              | ĬŅ.                                              | <u>.</u> }   |                                                      |                                        |                        |                  | ·                 |               |                | RHUB          | <u>(G/C</u>                                      | <u>;3)</u>    |              |                                              |            | <del> </del>                                     |                   |
| 6.00                                             | 0                  |                                                  | 1            | 6.00                                                 | Run 1                                  | 2.000                  | }                |                   |               |                |               |                                                  |               |              |                                              |            |                                                  | 3,                |
|                                                  | GR (               | GAP !                                            | )            |                                                      | ·-                                     |                        |                  | 7- <b>2.</b> 9. B |               |                | NPHI          | <u>(                                    </u>     | }             |              |                                              | ,          |                                                  |                   |
| 0.0                                              |                    |                                                  | 1            | 00.0                                                 | ·                                      | 0.300                  | Q                |                   |               |                |               |                                                  |               |              |                                              |            |                                                  | -0.               |
|                                                  | - i                |                                                  |              |                                                      |                                        |                        |                  |                   |               |                |               |                                                  |               |              |                                              |            |                                                  |                   |
| 2 3 E                                            |                    |                                                  |              |                                                      | FILE                                   |                        |                  |                   |               |                |               |                                                  |               |              |                                              |            | :                                                | a .               |
|                                                  |                    |                                                  | · · · · ·    |                                                      | PILE                                   |                        |                  | <u>.</u>          |               |                | ÷             |                                                  |               |              |                                              |            |                                                  |                   |
|                                                  |                    |                                                  |              |                                                      | 4                                      |                        |                  |                   |               |                |               |                                                  |               |              |                                              |            | • :                                              |                   |
| 1 1 1 1 1 1 1 1 1 1 1 1 1 1 1 1 1 1 1            |                    |                                                  | ••           |                                                      | •                                      |                        |                  |                   |               |                |               |                                                  |               |              |                                              |            |                                                  |                   |
|                                                  |                    |                                                  |              |                                                      | 0                                      |                        |                  | $\bot$            | _             |                |               |                                                  |               |              |                                              | L          |                                                  |                   |
|                                                  |                    |                                                  |              |                                                      |                                        |                        | <u></u>          | <u></u>           | - <del></del> | <u> </u>       |               | 4                                                |               |              |                                              |            | ===                                              | .==+              |
|                                                  |                    |                                                  |              |                                                      |                                        |                        |                  |                   |               |                | -             |                                                  |               | <b>5.</b> -  |                                              |            |                                                  |                   |
| 13                                               | 2                  |                                                  |              |                                                      |                                        | *****                  |                  |                   |               |                | 22222         |                                                  |               |              |                                              |            | 1                                                |                   |
|                                                  |                    |                                                  |              |                                                      |                                        | · · · · · ·            |                  | -                 |               |                |               | 1-1                                              |               |              | <b>†</b>                                     |            |                                                  |                   |
|                                                  | 3   5              | <del>                                     </del> |              |                                                      |                                        |                        |                  | Cd                |               |                |               |                                                  |               |              | <b>—</b>                                     |            | †                                                |                   |
|                                                  | S                  |                                                  |              |                                                      |                                        |                        | 4=               | =                 |               |                |               |                                                  |               |              | 1                                            |            |                                                  |                   |
|                                                  |                    |                                                  | _            |                                                      |                                        |                        |                  | - l               |               | -              |               |                                                  |               |              | +                                            | -          |                                                  | <del></del>       |
|                                                  |                    | -                                                |              |                                                      |                                        |                        |                  |                   |               | + +            |               |                                                  | +             |              | +                                            |            | + +                                              |                   |
| <del></del>                                      |                    |                                                  | _            |                                                      |                                        |                        |                  |                   |               | ╁╌╌╁           | <del></del>   | <del>                                     </del> | -             | -            | +                                            |            | ++                                               |                   |
|                                                  | <b>-</b>           | -                                                |              |                                                      |                                        |                        |                  |                   |               | 2 5-1          | -             | +                                                | -+            |              | +-                                           | -          | +                                                | <del></del>       |
|                                                  | <u> </u>           |                                                  | _            |                                                      | 100                                    |                        |                  |                   |               | 1 1            |               |                                                  |               |              | -                                            |            | +                                                | $\rightarrow$     |
| 1-4                                              |                    |                                                  | _            | <b>├</b> ─┼─┤                                        |                                        |                        |                  |                   |               |                |               |                                                  |               | •            |                                              |            | +                                                |                   |
|                                                  | 3                  |                                                  |              |                                                      |                                        |                        | ووج ختاست        | سلم               | 1             | į I            | }             | -                                                |               |              | +                                            |            | +                                                | $\rightarrow$     |
|                                                  | 2                  | <b> </b>                                         |              |                                                      |                                        |                        | ***              |                   |               |                | -             | -                                                | $\dashv$      | -            |                                              | ļ          | ++                                               |                   |
|                                                  | 2                  |                                                  |              | $\vdash \downarrow \downarrow \downarrow \downarrow$ |                                        |                        |                  | 4                 |               | <del> </del> - |               | -                                                | _             |              | +                                            |            | +                                                |                   |
|                                                  |                    |                                                  |              |                                                      |                                        |                        |                  |                   |               | -              |               | 1                                                |               |              | +                                            |            | $\downarrow \downarrow \downarrow$               |                   |
|                                                  | 3                  |                                                  |              |                                                      | q                                      | - 20                   | IIL.             | _ L _             |               | <b> </b>       |               |                                                  |               |              | $\perp$                                      |            | <b>                                     </b>     |                   |
|                                                  | <b>\</b>           |                                                  | <u> </u>     |                                                      |                                        |                        |                  | +-                | +             |                |               |                                                  |               |              | <u>                                     </u> |            |                                                  |                   |
|                                                  | 3                  |                                                  |              |                                                      |                                        |                        |                  |                   | -             | =-             |               |                                                  |               |              |                                              |            |                                                  |                   |
|                                                  | 3                  | ·                                                | •            |                                                      | l                                      |                        |                  |                   |               |                |               | $\prod$                                          |               |              |                                              |            |                                                  | T                 |
|                                                  | <b>\</b>           |                                                  |              |                                                      | 200                                    |                        | -                | 1                 | $\Gamma$      |                |               |                                                  |               |              |                                              |            |                                                  | $\exists$         |
| <b> </b>                                         | 3                  |                                                  | 1            |                                                      |                                        |                        | -                | -1                | 4             | i I            | 32 22         | I I                                              | _             |              | 1                                            |            |                                                  |                   |
| ! <del> </del>                                   |                    |                                                  | 1            |                                                      |                                        |                        |                  |                   | <b>:</b>      |                |               |                                                  | $\dashv$      |              | † †                                          |            | 1 1                                              | _                 |
| 1-1-7                                            | 3                  |                                                  |              |                                                      | }                                      |                        |                  |                   |               |                |               |                                                  | $\overline{}$ |              | <del>   </del>                               |            |                                                  | _                 |
| <del>                                     </del> | 3                  | $\vdash \vdash$                                  | +            |                                                      |                                        | ),                     |                  |                   | 1             | = 2 - 4        | ~-            | <b>;</b>                                         | $\dashv$      |              | †                                            |            | +                                                | $\rightarrow$     |
| <del> </del>                                     |                    |                                                  | +            |                                                      |                                        |                        |                  |                   |               |                |               | <del>     </del>                                 | $\dashv$      |              | ╁╌╂                                          |            | +                                                |                   |
| <del>- -</del>                                   |                    | <del>                                     </del> | +            | $\vdash$                                             |                                        |                        |                  |                   |               | -              | <del></del>   | ╂┼-                                              | $\dashv$      |              | +                                            |            | ┼─┼                                              | -                 |
|                                                  |                    |                                                  |              |                                                      |                                        |                        |                  | - T. E.F          |               | -              | <u> </u>      |                                                  | <u> </u>      |              | ┼╌╂                                          |            | <del>                                     </del> | $\rightarrow$     |
| 1 1 1                                            | >                  | 1 1                                              | 1 1          |                                                      | /                                      | .1 +~                  | -4               | t                 | 1             |                |               |                                                  |               |              | $\perp \perp \downarrow$                     |            |                                                  | $\rightarrow$     |
|                                                  | _                  |                                                  |              |                                                      |                                        |                        |                  |                   |               |                |               |                                                  |               |              |                                              |            |                                                  |                   |