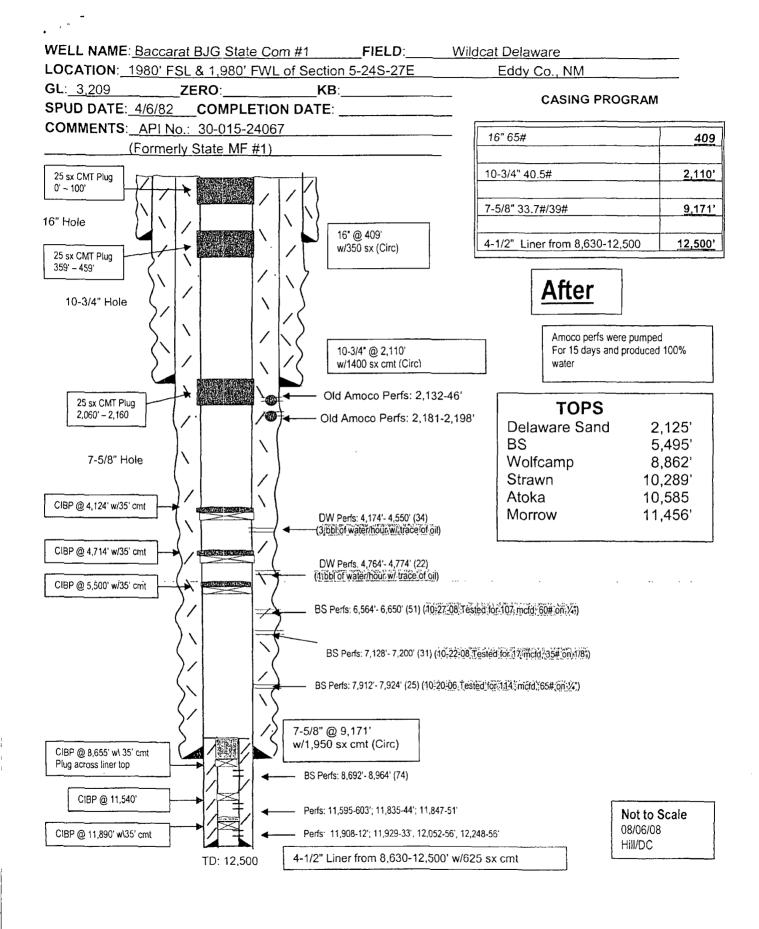

# INJECTION WELL DATA SHEET

| ay Corp.                      | iver SWD No. 1 (Formorly Yates Baccarat BJG St Com 1) | 480'FWL K 5 245 27e<br>ATION UNIT LETTER SECTION TOWNSHIP RANGE | WELL CONSTRUCTION DATA Surface Casing | Hole Size: /8/2" Casing Size: 16" e 409' | Cemented with: 350 sx. or ft <sup>3</sup> | Top of Cement: Surface Method Determined: Circ 955x, | <u>Intermediate Casing</u> | Hole Size: 143/4" Casing Size: 103/4" @ 2110' | Cemented with: $ 700 \text{ sx. or } -$ | Top of Cement: SurFace Method Determined: Circ, 218 5X | Production Casing | Hole Size: 93/4" Casing Size: 75/8" @ 9171' | Cemented with: $2450$ sx. or ft <sup>3</sup> | Top of Cement: Surface Method Determined: Circ. 1695X | Total Depth: 12500' | <u>Injection Interval</u> |  |
|-------------------------------|-------------------------------------------------------|-----------------------------------------------------------------|---------------------------------------|------------------------------------------|-------------------------------------------|------------------------------------------------------|----------------------------|-----------------------------------------------|-----------------------------------------|--------------------------------------------------------|-------------------|---------------------------------------------|----------------------------------------------|-------------------------------------------------------|---------------------|---------------------------|--|
| OPERATOR: Marbub Energy Corp. | WELL NAME & NUMBER: Black River SWD No. 1             | WELL LOCATION: 1980' F5L 1980' FWL<br>FOOTAGE LOCATION          | <u>WELLBORE SCHEMATIC</u>             |                                          | See, Attached                             | B. C. A ACTON                                        | 131111 3101301             | Johamatics                                    |                                         |                                                        |                   |                                             |                                              |                                                       |                     |                           |  |

Perforated or Open Hole; indicate which)