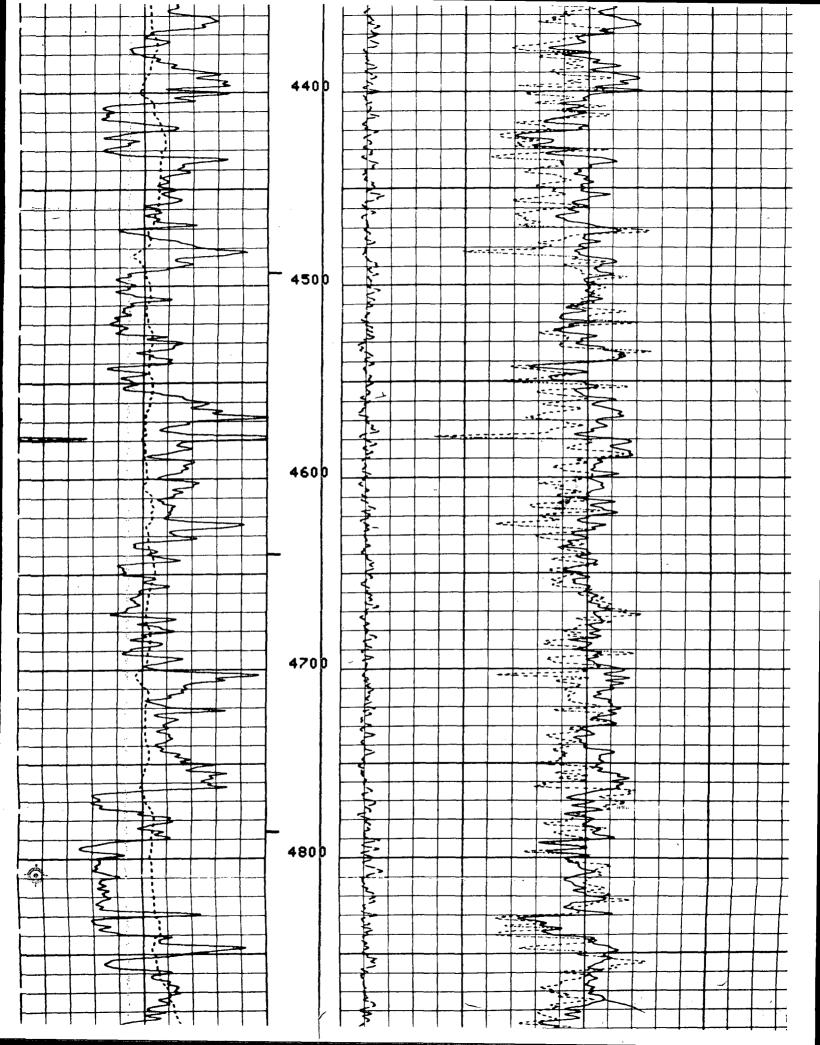

## NEUTRON DENSITY LOG

Across Proposed Delaware Sand Portion of Injection Interval

|                                                  | cing - After L     | og                                               |              |                                                      | 1443                                   |                        |                  |                   |               |                | d<br>R        |                                                  |               |              |                                              |            |                                                  |                   |
|--------------------------------------------------|--------------------|--------------------------------------------------|--------------|------------------------------------------------------|----------------------------------------|------------------------|------------------|-------------------|---------------|----------------|---------------|--------------------------------------------------|---------------|--------------|----------------------------------------------|------------|--------------------------------------------------|-------------------|
| P¹ — Befor                                       |                    |                                                  | -            |                                                      | 365.2                                  |                        |                  |                   |               |                |               |                                                  |               |              |                                              |            |                                                  |                   |
| P <sup>2</sup> Befo                              |                    |                                                  | <u> </u>     |                                                      | 587.5<br>363.5                         | <del></del>            |                  |                   |               |                | <b>-</b>      |                                                  |               |              |                                              |            |                                                  |                   |
| P2 — After                                       |                    |                                                  |              | <del></del>                                          | 589.0                                  |                        |                  |                   |               |                |               | <del></del>                                      |               |              |                                              |            |                                                  |                   |
| الاستادات والمارات                               |                    |                                                  | تنبعب سنا    | وتعبر الاسميال الأد                                  |                                        | LOC                    | GING             | DAT               | Ā             |                |               |                                                  | _             |              |                                              |            |                                                  | -                 |
| DEP                                              | TH /               |                                                  |              | CI                                                   | NΡ                                     |                        |                  |                   |               | FD             | C             |                                                  |               |              |                                              |            | (                                                | GR                |
| Тор                                              | Bottom             | Pord                                             | osity<br>ale | Matrix                                               |                                        | Corr. or<br>ze Setting | Porosit<br>Scale | y                 | Gro<br>Den    |                | Liqu<br>Dens  |                                                  |               | lole<br>luid | Sens<br>Logge                                |            | T. C.                                            | Zer<br>Div<br>Lef |
| SURF                                             | 2110               | 30                                               | -10          | LM-C                                                 | H BIT                                  | SIZE                   |                  |                   |               |                |               |                                                  |               |              | 16!                                          | 5 C        | C=1                                              | 0                 |
| 3110                                             | 9257               | <del></del>                                      | -10          | LM-0                                                 |                                        | CORR                   |                  | 10                | 2.            |                | 1.1           |                                                  |               | ATER         | 16.                                          |            | )C=1                                             |                   |
| 9248                                             | 12497              | 30                                               | -10          | LIME                                                 | AUTO                                   |                        | 30 -             | 10                | 2.            | 71             | 1.1           |                                                  | WA            | ATER         | 16                                           | 5 <b>C</b> | C = 1                                            | 0                 |
|                                                  | :                  |                                                  |              |                                                      |                                        |                        |                  |                   |               |                |               |                                                  | ļ             |              |                                              |            |                                                  | —                 |
|                                                  | الكياب والمساوات   | بسببا                                            | الكركاماية   | است جنجابات                                          |                                        |                        |                  |                   |               |                |               |                                                  | ļ.,           |              |                                              |            |                                                  |                   |
|                                                  |                    |                                                  |              |                                                      | i from electrical<br>f gross or willfu |                        |                  |                   |               |                |               |                                                  |               |              |                                              |            |                                                  |                   |
| sustained                                        | by anyone res      | sulting fr                                       | om any       | interpretat                                          | ion made by a                          |                        |                  |                   |               |                |               |                                                  |               |              |                                              |            |                                                  |                   |
| Condition                                        | is as set out in c | our curre                                        | n! Price     | Schedüle.                                            |                                        | -                      |                  | ميسا              |               |                | المناويية الم |                                                  |               |              |                                              |            |                                                  |                   |
| <b>}</b>                                         |                    |                                                  |              |                                                      |                                        | السائد المراف          |                  |                   | 100           |                |               | Ţ                                                | •             |              |                                              | -          |                                                  |                   |
|                                                  |                    | GAP !                                            |              |                                                      |                                        |                        | DRHE             | 166/              | <u> </u>      |                | ·             | -                                                |               |              |                                              |            |                                                  |                   |
| 100.                                             |                    |                                                  | 2            | 00.0                                                 |                                        | -0.05                  | V                |                   |               |                | 4500          | 1                                                |               |              |                                              |            |                                                  |                   |
|                                                  | CALIC              | ĬŅ.                                              | <u>.</u> }   |                                                      |                                        |                        |                  | ·                 |               |                | RHUB          | <u>(G/C</u>                                      | <u>;3)</u>    |              |                                              |            | <del> </del>                                     |                   |
| 6.00                                             | 0                  |                                                  | 1            | 6.00                                                 | Run 1                                  | 2.000                  | }                |                   |               |                |               |                                                  |               |              |                                              |            |                                                  | 3,                |
|                                                  | GR (               | GAP !                                            | )            |                                                      | ·-                                     |                        |                  | 7- <b>2.</b> 9. B |               |                | NPHI          | <u>(                                    </u>     | }             |              |                                              | ,          |                                                  |                   |
| 0.0                                              |                    |                                                  | 1            | 00.0                                                 | ·                                      | 0.300                  | Q                |                   |               |                |               |                                                  |               |              |                                              |            |                                                  | -0.               |
|                                                  | - i                |                                                  |              |                                                      |                                        |                        |                  |                   |               |                |               |                                                  |               |              |                                              |            |                                                  |                   |
| 2 3 E                                            |                    |                                                  |              |                                                      | FILE                                   |                        |                  |                   |               |                |               |                                                  |               |              |                                              |            | :                                                | a .               |
|                                                  |                    |                                                  | · · · · ·    |                                                      | PILE                                   |                        |                  | <u>.</u>          |               |                | ÷             |                                                  |               |              |                                              |            |                                                  |                   |
|                                                  |                    |                                                  |              |                                                      | 4                                      |                        |                  |                   |               |                |               |                                                  |               |              |                                              |            | • :                                              |                   |
| 1 1 1 1 1 1 1 1 1 1 1 1 1 1 1 1 1 1 1            |                    |                                                  | ••           |                                                      | •                                      |                        |                  |                   |               |                |               |                                                  |               |              |                                              |            |                                                  |                   |
|                                                  |                    |                                                  |              |                                                      | 0                                      |                        |                  | $\bot$            | _             |                |               |                                                  |               |              |                                              | L          |                                                  |                   |
|                                                  |                    |                                                  |              |                                                      |                                        |                        | <u></u>          | <u></u>           | - <del></del> | <u> </u>       |               | 4                                                |               |              |                                              |            | ===                                              | .==+              |
|                                                  |                    |                                                  |              |                                                      |                                        |                        |                  |                   |               |                | -             |                                                  |               | <b>5.</b> -  |                                              |            |                                                  |                   |
| 13                                               | 2                  |                                                  |              |                                                      |                                        | *****                  |                  |                   |               |                | 22222         |                                                  |               |              |                                              |            | 1                                                |                   |
|                                                  |                    |                                                  |              |                                                      |                                        | · · · · · ·            |                  | -                 |               |                |               | 1-1                                              |               |              | <b>†</b>                                     |            |                                                  |                   |
|                                                  | 3   5              | <del>                                     </del> |              |                                                      |                                        |                        |                  | Cd                |               |                |               |                                                  |               |              | <b>—</b>                                     |            | †                                                |                   |
|                                                  | S                  |                                                  |              |                                                      |                                        |                        | 4=               | =                 |               |                |               |                                                  |               |              | 1                                            |            |                                                  |                   |
|                                                  |                    |                                                  | _            |                                                      |                                        |                        |                  | - l               |               | -              |               |                                                  |               |              | +                                            | -          |                                                  | <del></del>       |
|                                                  |                    | -                                                |              |                                                      |                                        |                        |                  |                   |               | + +            |               |                                                  | +             |              | +                                            |            | + +                                              |                   |
| <del></del>                                      |                    |                                                  | _            |                                                      |                                        |                        |                  |                   |               | ╁╌╌╁           | <del></del>   | <del>                                     </del> | -             | -            | +                                            |            | ++                                               |                   |
|                                                  | <b>-</b>           | -                                                |              |                                                      |                                        |                        |                  |                   |               | 2 5-1          | -             | +                                                | -+            |              | +-                                           | -          | +                                                | <del></del>       |
|                                                  | <u> </u>           |                                                  | _            |                                                      | 100                                    |                        |                  |                   |               | 1 1            |               |                                                  |               |              | -                                            |            | +                                                | $\rightarrow$     |
| 1-4                                              |                    |                                                  | _            | <b>├</b> ─┼─┤                                        |                                        |                        |                  |                   |               |                |               |                                                  |               | •            |                                              |            | +                                                |                   |
|                                                  | 3                  |                                                  |              |                                                      |                                        |                        | ووج ختاست        | سلم               | 1             | į I            | }             | -                                                |               |              | +                                            |            | +                                                | $\rightarrow$     |
|                                                  | 2                  | <b> </b>                                         |              |                                                      |                                        |                        | ***              |                   |               |                | -             | -                                                | $\dashv$      | -            |                                              | ļ          | ++                                               |                   |
|                                                  | 2                  |                                                  |              | $\vdash \downarrow \downarrow \downarrow \downarrow$ |                                        |                        |                  | 4                 |               | <del> </del> - |               | -                                                | _             |              | +                                            |            | +                                                |                   |
|                                                  |                    |                                                  |              |                                                      |                                        |                        |                  |                   |               | -              |               | 1                                                |               |              | +                                            |            | $\downarrow \downarrow \downarrow$               |                   |
|                                                  | 3                  |                                                  |              |                                                      | q                                      | - 20                   | IIL.             | _ L _             |               | <b> </b>       |               |                                                  |               |              | $\perp$                                      |            | <b>                                     </b>     |                   |
|                                                  | <b>\</b>           |                                                  | <u> </u>     |                                                      |                                        |                        |                  | +-                | +             |                |               |                                                  |               |              | <u>                                     </u> |            |                                                  |                   |
|                                                  | 3                  |                                                  |              |                                                      |                                        |                        |                  |                   | -             | =-             |               |                                                  |               |              |                                              |            |                                                  |                   |
|                                                  | 3                  | ·                                                | •            |                                                      | l                                      |                        |                  |                   |               |                |               | $\prod$                                          |               |              |                                              |            |                                                  | T                 |
|                                                  | <b>\</b>           |                                                  |              |                                                      | 200                                    |                        | -                | 1                 | $\Gamma$      |                |               |                                                  |               |              |                                              |            |                                                  | $\exists$         |
| <b> </b>                                         | 3                  |                                                  | 1            |                                                      |                                        |                        | -                | -1                | 4             | i I            | 32 22         | I I                                              | _             |              | 1                                            |            |                                                  |                   |
| ! <del> </del>                                   |                    |                                                  | 1            |                                                      |                                        |                        |                  |                   | <b>:</b>      |                |               |                                                  | $\dashv$      |              | † †                                          |            | 1 1                                              | _                 |
| 1-1-7                                            | 3                  |                                                  |              |                                                      | }                                      |                        |                  |                   |               |                |               |                                                  | $\overline{}$ |              | <del>   </del>                               |            |                                                  | _                 |
| <del>                                     </del> | 3                  | $\vdash \vdash$                                  | +            |                                                      |                                        | ),                     |                  |                   | 1             | = 2 - 4        | ~-            | <b>;</b>                                         | $\dashv$      |              | †                                            |            | +                                                | $\rightarrow$     |
| <del> </del>                                     |                    |                                                  | +            |                                                      |                                        |                        |                  |                   |               |                |               | <del>     </del>                                 | $\dashv$      |              | ╁╌╂                                          |            | +                                                |                   |
| <del>- -</del>                                   |                    | <del>                                     </del> | +            | $\vdash$                                             |                                        |                        |                  |                   |               | -              | <del></del>   | ╂┼-                                              | $\dashv$      |              | +                                            |            | ┼─┼                                              | -                 |
|                                                  |                    |                                                  |              |                                                      |                                        |                        |                  | - T. E.F          |               | -              | <u> </u>      |                                                  | <u> </u>      |              | ┼╌╂                                          |            | <del>                                     </del> | $\rightarrow$     |
| 1 1 1                                            | >                  | 1 1                                              | 1 1          |                                                      | /                                      | .1 +~                  | -4               | t                 | 1             |                |               |                                                  |               |              | $\perp \perp \downarrow$                     |            |                                                  | $\rightarrow$     |
|                                                  | _                  |                                                  |              |                                                      |                                        |                        |                  |                   |               |                |               |                                                  |               |              |                                              |            |                                                  |                   |