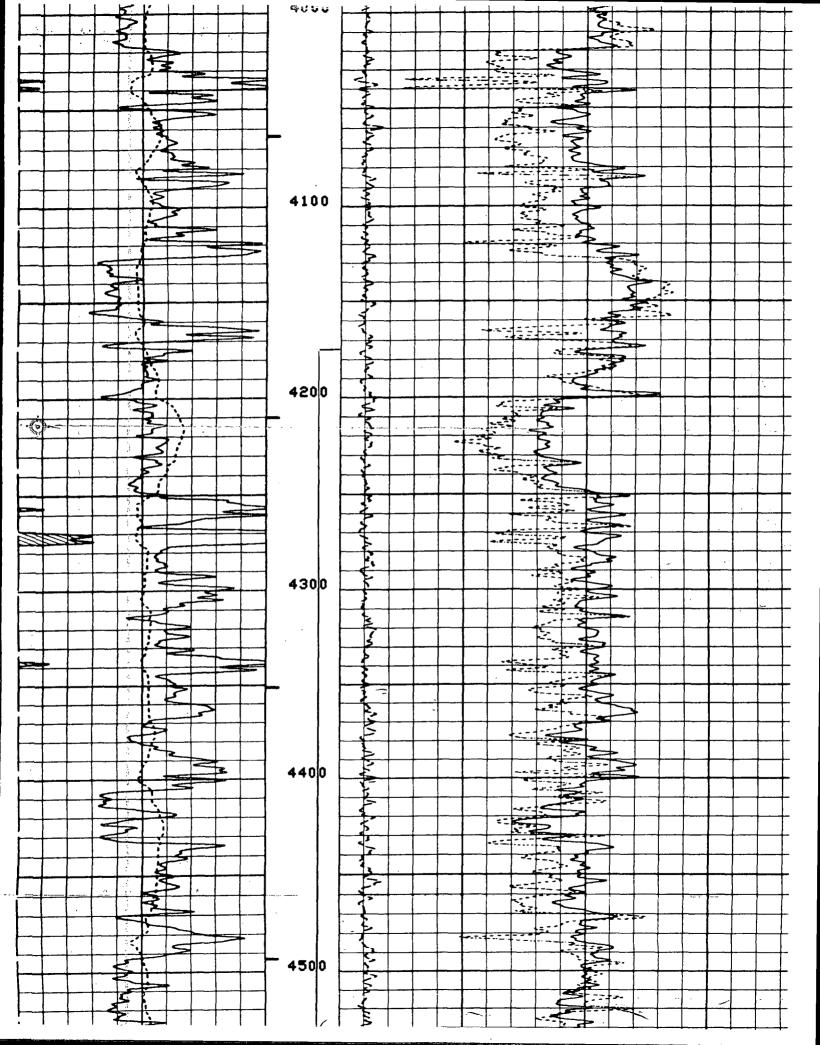

## X.

## NEUTRON DENSITY LOG

Across Proposed Delaware Sand Portion of Injection Interval

|                                                  | cing - After L     | og                                               |              |                                                      | 1443                                   |                        |                  |                   |               |                | d<br>R        |                                                  |               |              |                                              |            |                                                  |                   |
|--------------------------------------------------|--------------------|--------------------------------------------------|--------------|------------------------------------------------------|----------------------------------------|------------------------|------------------|-------------------|---------------|----------------|---------------|--------------------------------------------------|---------------|--------------|----------------------------------------------|------------|--------------------------------------------------|-------------------|
| P¹ — Befor                                       |                    |                                                  | -            |                                                      | 365.2                                  |                        |                  |                   |               |                |               |                                                  |               |              |                                              |            |                                                  |                   |
| P <sup>2</sup> Befo                              |                    |                                                  | <u> </u>     |                                                      | 587.5<br>363.5                         | <del></del>            |                  |                   |               |                | <b>-</b>      |                                                  |               |              |                                              |            |                                                  |                   |
| P2 — After                                       |                    |                                                  |              | <del></del>                                          | 589.0                                  |                        |                  |                   |               |                |               | <del></del>                                      |               |              |                                              |            |                                                  |                   |
| الاستادات والمارات                               |                    |                                                  | تنبعب سنا    | وتعبر الاسميال الأد                                  |                                        | LOC                    | GING             | DAT               | Ā             |                |               |                                                  | _             |              |                                              |            |                                                  | -                 |
| DEP                                              | TH /               |                                                  |              | CI                                                   | NΡ                                     |                        |                  |                   |               | FD             | C             |                                                  |               |              |                                              |            | (                                                | GR                |
| Тор                                              | Bottom             | Pord                                             | osity<br>ale | Matrix                                               |                                        | Corr. or<br>ze Setting | Porosit<br>Scale | y                 | Gro<br>Den    |                | Liqu<br>Dens  |                                                  |               | lole<br>luid | Sens<br>Logge                                |            | T. C.                                            | Zer<br>Div<br>Lef |
| SURF                                             | 2110               | 30                                               | -10          | LM-C                                                 | H BIT                                  | SIZE                   |                  |                   |               |                |               |                                                  |               |              | 16!                                          | 5 C        | C=1                                              | 0                 |
| 3110                                             | 9257               | <del></del>                                      | -10          | LM-0                                                 |                                        | CORR                   |                  | 10                | 2.            |                | 1.1           |                                                  |               | ATER         | 16.                                          |            | )C=1                                             |                   |
| 9248                                             | 12497              | 30                                               | -10          | LIME                                                 | AUTO                                   |                        | 30 -             | 10                | 2.            | 71             | 1.1           |                                                  | WA            | ATER         | 16                                           | 5 <b>C</b> | C = 1                                            | 0                 |
|                                                  | :                  |                                                  |              |                                                      |                                        |                        |                  |                   |               |                |               |                                                  | ļ             |              |                                              |            |                                                  | —                 |
|                                                  | الكياب والمساوات   | بسببا                                            | الكركاماية   | است جنجابات                                          |                                        |                        |                  |                   |               |                |               |                                                  | ļ.,           |              |                                              |            |                                                  |                   |
|                                                  |                    |                                                  |              |                                                      | i from electrical<br>f gross or willfu |                        |                  |                   |               |                |               |                                                  |               |              |                                              |            |                                                  |                   |
| sustained                                        | by anyone res      | sulting fr                                       | om any       | interpretat                                          | ion made by a                          |                        |                  |                   |               |                |               |                                                  |               |              |                                              |            |                                                  |                   |
| Condition                                        | is as set out in c | our curre                                        | n! Price     | Schedüle.                                            |                                        | -                      |                  | ميسا              |               |                | المناويية الم |                                                  |               |              |                                              |            |                                                  |                   |
| <b>}</b>                                         |                    |                                                  |              |                                                      |                                        | السائد المراف          |                  |                   | 100           |                |               | Ţ                                                | •             |              |                                              | -          |                                                  |                   |
|                                                  |                    | GAP !                                            |              |                                                      |                                        |                        | DRHE             | 166/              | <u> </u>      |                | ·             | -                                                |               |              |                                              |            |                                                  |                   |
| 100.                                             |                    |                                                  | 2            | 00.0                                                 |                                        | -0.05                  | V                |                   |               |                | 4500          | 1                                                |               |              |                                              |            |                                                  |                   |
|                                                  | CALIC              | ĬŅ.                                              | <u>.</u> }   |                                                      |                                        |                        |                  | ·                 |               |                | RHUB          | <u>(G/C</u>                                      | <u>;3)</u>    |              |                                              |            | <del> </del>                                     |                   |
| 6.00                                             | 0                  |                                                  | 1            | 6.00                                                 | Run 1                                  | 2.000                  | }                |                   |               |                |               |                                                  |               |              |                                              |            |                                                  | 3,                |
|                                                  | GR (               | GAP !                                            | )            |                                                      | ·-                                     |                        |                  | 7- <b>2.</b> 9. B |               |                | NPHI          | <u>(                                    </u>     | }             |              |                                              | ,          |                                                  |                   |
| 0.0                                              |                    |                                                  | 1            | 00.0                                                 | ·                                      | 0.300                  | Q                |                   |               |                |               |                                                  |               |              |                                              |            |                                                  | -0.               |
|                                                  | - i                |                                                  |              |                                                      |                                        |                        |                  |                   |               |                |               |                                                  |               |              |                                              |            |                                                  |                   |
| 2 3 E                                            |                    |                                                  |              |                                                      | FILE                                   |                        |                  |                   |               |                |               |                                                  |               |              |                                              |            | :                                                | a .               |
|                                                  |                    |                                                  | · · · · ·    |                                                      | PILE                                   |                        |                  | <u>.</u>          |               |                | ÷             |                                                  |               |              |                                              |            |                                                  |                   |
|                                                  |                    |                                                  |              |                                                      | 4                                      |                        |                  |                   |               |                |               |                                                  |               |              |                                              |            | • :                                              |                   |
| 1 1 1 1 1 1 1 1 1 1 1 1 1 1 1 1 1 1 1            |                    |                                                  | ••           |                                                      | •                                      |                        |                  |                   |               |                |               |                                                  |               |              |                                              |            |                                                  |                   |
|                                                  |                    |                                                  |              |                                                      | 0                                      |                        |                  | $\bot$            | _             |                |               |                                                  |               |              |                                              | L          |                                                  |                   |
|                                                  |                    |                                                  |              |                                                      |                                        |                        | <u></u>          | <u></u>           | - <del></del> | <u> </u>       |               | 4                                                |               |              |                                              |            | ===                                              | .==+              |
|                                                  |                    |                                                  |              |                                                      |                                        |                        |                  |                   |               |                | -             |                                                  |               | <b>5.</b> -  |                                              |            |                                                  |                   |
| 13                                               | 2                  |                                                  |              |                                                      |                                        | *****                  |                  |                   |               |                | 22222         |                                                  |               |              |                                              |            | 1                                                |                   |
|                                                  |                    |                                                  |              |                                                      |                                        | · · · · · ·            |                  | -                 |               |                |               | 1-1                                              |               |              | <b>†</b>                                     |            |                                                  |                   |
|                                                  | 3   5              | <del>                                     </del> |              |                                                      |                                        |                        |                  | Cd                |               |                |               |                                                  |               |              | <b>—</b>                                     |            | †                                                |                   |
|                                                  | S                  |                                                  |              |                                                      |                                        |                        | 4=               | =                 |               |                |               |                                                  |               |              | 1                                            |            |                                                  |                   |
|                                                  |                    |                                                  | _            |                                                      |                                        |                        |                  | - l               |               | -              |               |                                                  |               |              | +                                            | -          |                                                  | <del></del>       |
|                                                  |                    | -                                                |              |                                                      |                                        |                        |                  |                   |               | + +            |               |                                                  | +             |              | +                                            |            | + +                                              |                   |
| <del></del>                                      |                    |                                                  | _            |                                                      |                                        |                        |                  |                   |               | ╁╌╌╁           | <del></del>   | <del>                                     </del> | -             | -            | +                                            |            | ++                                               |                   |
|                                                  | <b>-</b>           | -                                                |              |                                                      |                                        |                        |                  |                   |               | 2 5-1          | -             | +                                                | -+            |              | +-                                           | -          | +                                                | <del></del>       |
|                                                  | <u> </u>           |                                                  | _            |                                                      | 100                                    |                        |                  |                   |               | 1 1            |               |                                                  |               |              | -                                            |            | +                                                | $\rightarrow$     |
| 1-4                                              |                    |                                                  | _            | <b>├</b> ─┼─┤                                        |                                        |                        |                  |                   |               |                |               |                                                  |               | •            |                                              |            | +                                                |                   |
|                                                  | 3                  |                                                  |              |                                                      |                                        |                        | ووج ختاست        | سلم               | 1             | į I            | }             | -                                                |               |              | +                                            |            | +                                                | $\rightarrow$     |
|                                                  | 2                  | <b> </b>                                         |              |                                                      |                                        |                        | ***              |                   |               |                | -             | -                                                | $\dashv$      | -            |                                              | ļ          | ++                                               |                   |
|                                                  | 2                  |                                                  |              | $\vdash \downarrow \downarrow \downarrow \downarrow$ |                                        |                        |                  | 4                 |               | <del> </del> - |               | -                                                | _             |              | +                                            |            | +                                                |                   |
|                                                  |                    |                                                  |              |                                                      |                                        |                        |                  |                   |               | -              |               | 1                                                |               |              | +                                            |            | $\downarrow \downarrow \downarrow$               |                   |
|                                                  | 3                  |                                                  |              |                                                      | q                                      | - 20                   | IIL.             | _ L _             |               | <b> </b>       |               |                                                  |               |              | $\perp$                                      |            | <b>                                     </b>     |                   |
|                                                  | <b>\</b>           |                                                  | <u> </u>     |                                                      |                                        |                        |                  | +-                | +             |                |               |                                                  |               |              | <u>                                     </u> |            |                                                  |                   |
|                                                  | 3                  |                                                  |              |                                                      |                                        |                        |                  |                   | -             | =-             |               |                                                  |               |              |                                              |            |                                                  |                   |
|                                                  | 3                  | ·                                                | •            |                                                      | l                                      |                        |                  |                   |               |                |               | $\prod$                                          |               |              |                                              |            |                                                  | T                 |
|                                                  | <b>\</b>           |                                                  |              |                                                      | 200                                    |                        | -                | 1                 | $\Gamma$      |                |               |                                                  |               |              |                                              |            |                                                  | $\exists$         |
| <b> </b>                                         | 3                  |                                                  | 1            |                                                      |                                        |                        | -                | -1                | 4             | i I            | 32 22         | I I                                              | _             |              | 1                                            |            |                                                  |                   |
| ! <del> </del>                                   |                    |                                                  | 1            |                                                      |                                        |                        |                  |                   | <b>:</b>      |                |               |                                                  | $\dashv$      |              | † †                                          |            | 1 1                                              | _                 |
| 1-1-7                                            | 3                  |                                                  |              |                                                      | }                                      |                        |                  |                   |               |                |               |                                                  | $\overline{}$ |              | <del>   </del>                               |            |                                                  | _                 |
| <del>                                     </del> | 3                  | $\vdash \vdash$                                  | +            |                                                      |                                        | ),                     |                  |                   | 1             | = 2 - 4        | ~-            | <b>;</b>                                         | $\dashv$      |              | †                                            |            | +                                                | $\rightarrow$     |
| <del> </del>                                     |                    |                                                  | +            |                                                      |                                        |                        |                  |                   |               |                |               | <del>     </del>                                 | $\dashv$      |              | ╁╌╂                                          |            | +                                                |                   |
| <del>- -</del>                                   |                    | <del>                                     </del> | +            | $\vdash$                                             |                                        |                        |                  |                   |               | -              | <del></del>   | ╂┼-                                              | $\dashv$      |              | +                                            |            | ┼─┼                                              | -                 |
|                                                  |                    |                                                  |              |                                                      |                                        |                        |                  | - T. E.F          |               | -              | <u> </u>      |                                                  | <u> </u>      |              | ┼╌╂                                          |            | <del>                                     </del> | $\rightarrow$     |
| 1 1 1                                            | >                  | 1 1                                              | 1 1          |                                                      | /                                      | .1 +~                  | -4               | t                 | 1             |                |               |                                                  |               |              | $\perp \perp \downarrow$                     |            |                                                  | $\rightarrow$     |
|                                                  | _                  |                                                  |              |                                                      |                                        |                        |                  |                   |               |                |               |                                                  |               |              |                                              |            |                                                  |                   |