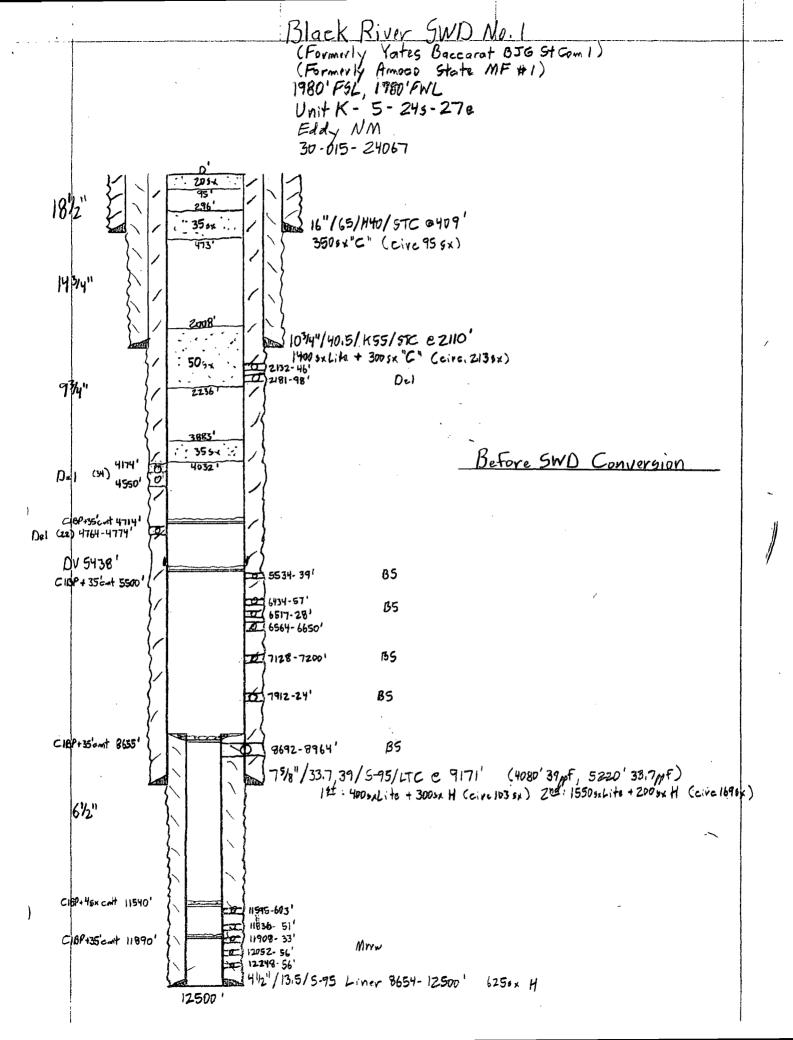

# INJECTION WELL DATA SHEET

| ay Corp.                      | iver SWD No. 1 (Formorly Yates Baccarat BJG St Com 1) | 480'FWL K 5 245 27e<br>ATION UNIT LETTER SECTION TOWNSHIP RANGE | WELL CONSTRUCTION DATA Surface Casing | Hole Size: /8/2" Casing Size: 16" e 409' | Cemented with: 350 sx. or ft <sup>3</sup> | Top of Cement: Surface Method Determined: Circ 955x, | <u>Intermediate Casing</u> | Hole Size: 143/4" Casing Size: 103/4" @ 2110' | Cemented with: $ 700 \text{ sx. or } -$ | Top of Cement: SurFace Method Determined: Circ, 218 5X | Production Casing | Hole Size: 93/4" Casing Size: 75/8" @ 9171' | Cemented with: $2450$ sx. or ft <sup>3</sup> | Top of Cement: Surface Method Determined: Circ. 1695X | Total Depth: 12500' | <u>Injection Interval</u> |  |
|-------------------------------|-------------------------------------------------------|-----------------------------------------------------------------|---------------------------------------|------------------------------------------|-------------------------------------------|------------------------------------------------------|----------------------------|-----------------------------------------------|-----------------------------------------|--------------------------------------------------------|-------------------|---------------------------------------------|----------------------------------------------|-------------------------------------------------------|---------------------|---------------------------|--|
| OPERATOR: Marbub Energy Corp. | WELL NAME & NUMBER: Black River SWD No. 1             | WELL LOCATION: 1980' F5L 1980' FWL<br>FOOTAGE LOCATION          | <u>WELLBORE SCHEMATIC</u>             |                                          | See, Attached                             | B. C. A ACTON                                        | 131111 3101301             | Johamatics                                    |                                         |                                                        |                   |                                             |                                              |                                                       |                     |                           |  |

Perforated or Open Hole; indicate which)

## INJECTION WELL DATA SHEET

V.

MAP