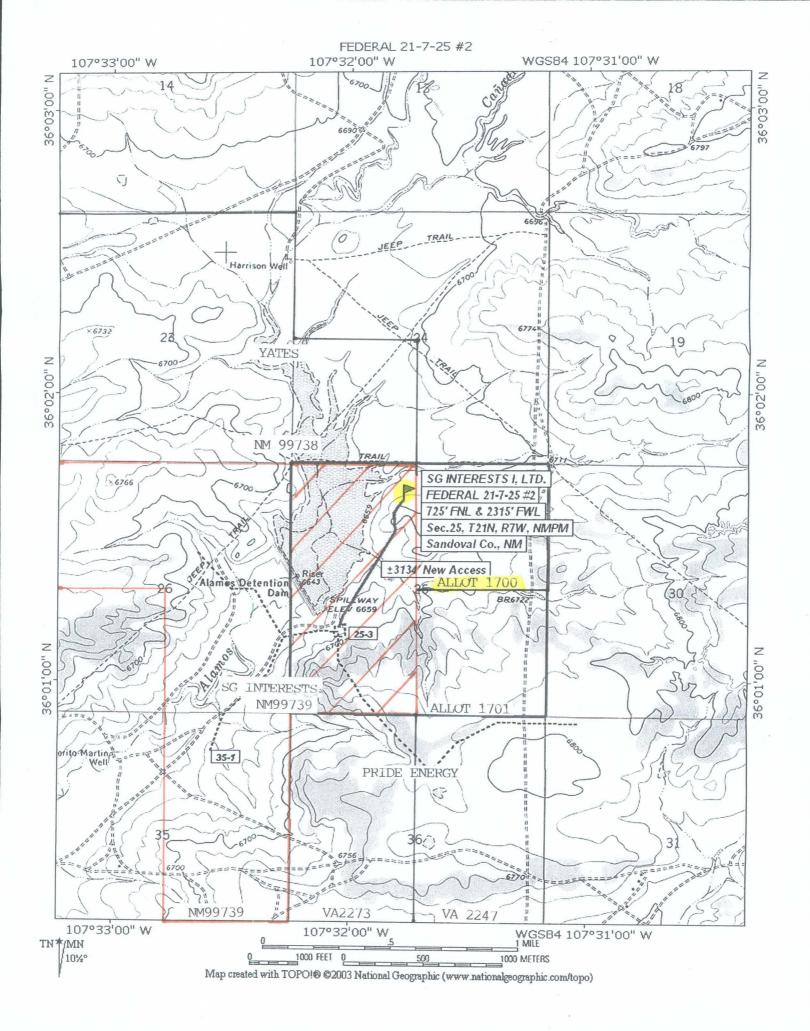

RE:

D Application for Non-Standard Location FEDERAL 21-7-25 #2 Proposed Gas №ell 725' FNL, 2315' FWL (NENW) Sec 25-T?1N.27W Sandoval County, NM

Dear Mr. Ezeanyim:

Nika Energy Operating, LLC, on behalf of SG Interests I, Ltd (100 Waugh Dr, Suite 400, Houston, TX 77007) is requesting approval from the New Mexico Conservation Division for an exception location for the captioned well. NMOCD Rules state that if a well is located less than 660' from the lease line of the spacing unit, an approval for a non-standard location is required. The lease/spacing unit for the captioned well is the W/2 of Sec 25 (see Survey Plat attached).

The reason for our exception location request is topography. There is a lake/flood plain covering most of the NW/4 of Section 26; if the proposed wellsite were moved further west in order to qualify for a "standard location", the well would be within or too close to the flood plain (please see map attached).

As required by NMOCD, a certified letter has been sent to FIMO on behalf of the closest adjacent lease owner, Allotee 1700. A copy of the letter and proof of mailing is included with this application.