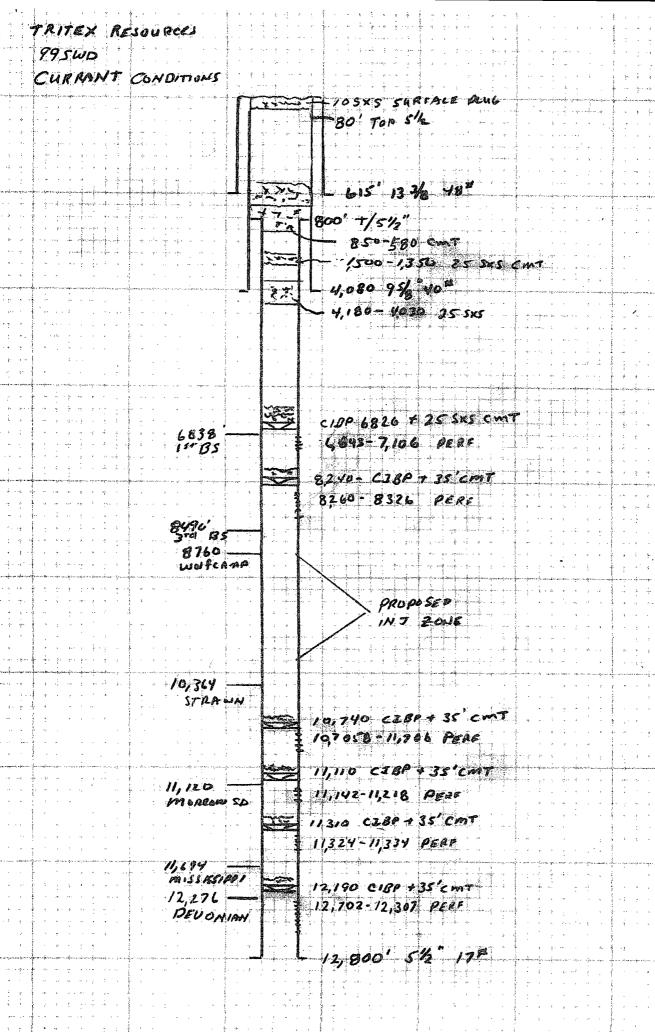

### III. WELL DATA

- A. The following well data must be submitted for each injection well covered by this application. The data must be both in tabular and schematic form and shall include:
  - (1) Lease name; Well No.; Location by Section, Township and Range; and footage location within the section.
  - (2) Each casing string used with its size, setting depth, sacks of cement used, hole size, top of cement, and how such top was determined.
  - (3) A description of the tubing to be used including its size, lining material, and setting depth.
  - (4) The name, model, and setting depth of the packer used or a description of any other seal system or assembly used.

- B. The following must be submitted for each injection well covered by this application. All items must be addressed for the initial well. Responses for additional wells need be shown only when different. Information shown on schematics need not be repeated.
  - (1) The name of the injection formation and, if applicable, the field or pool name.
  - (2) The injection interval and whether it is perforated or open-hole.
  - (3) State if the well was drilled for injection or, if not, the original purpose of the well.
  - (4) Give the depths of any other perforated intervals and detail on the sacks of cement or bridge plugs used to seal off such perforations.
  - (5) Give the depth to and the name of the next higher and next lower oil or gas zone in the area of the well, if any.

## INJECTION WELL DATA SHEET

| 377                         | APT 30-015-27677              | E 195 30 F 191 INITIETTER SECTION TOWNSHIP RANGE | WELL CONS                           | Hole Size: 17 1/2 " Casing Size: 13 3/8" | SX. | Top of Cement: Sun Reace Method Determined: CIRC Intermediate Casing | Hole Size: // " Casing Size: 9 5/8" | Cemented with: 1850 sx. or ft <sup>3</sup> | Top of Cement: SURPACE Method Determined: CIRC | Production Casing | Hole Size: 7 1/6" Casing Size: 5 1/6" | Cemented with: 2190 sx. or ft <sup>3</sup> | Top of Cement: 800 Method Determined: FREE POINT | Total Depth: 12,800 | <u>Injection Interval</u> | 8760 feet to 9270 PERFORMED | (Perforated or Open Hole; indicate which) |                                                                                                                                                                                                                                                                                                                                                                                                                                                                                                                                                                                                                                                                                                                                                                                                                                                                                                                                                                                                                                                                                                                                                                                                                                                                                                                                                                                                                                                                                                                                                                                                                                                                                                                                                                                                                                                                                                                                                                                                                                                                                                                                |
|-----------------------------|-------------------------------|--------------------------------------------------|-------------------------------------|------------------------------------------|-----|----------------------------------------------------------------------|-------------------------------------|--------------------------------------------|------------------------------------------------|-------------------|---------------------------------------|--------------------------------------------|--------------------------------------------------|---------------------|---------------------------|-----------------------------|-------------------------------------------|--------------------------------------------------------------------------------------------------------------------------------------------------------------------------------------------------------------------------------------------------------------------------------------------------------------------------------------------------------------------------------------------------------------------------------------------------------------------------------------------------------------------------------------------------------------------------------------------------------------------------------------------------------------------------------------------------------------------------------------------------------------------------------------------------------------------------------------------------------------------------------------------------------------------------------------------------------------------------------------------------------------------------------------------------------------------------------------------------------------------------------------------------------------------------------------------------------------------------------------------------------------------------------------------------------------------------------------------------------------------------------------------------------------------------------------------------------------------------------------------------------------------------------------------------------------------------------------------------------------------------------------------------------------------------------------------------------------------------------------------------------------------------------------------------------------------------------------------------------------------------------------------------------------------------------------------------------------------------------------------------------------------------------------------------------------------------------------------------------------------------------|
| PERATOR: TRITEX RESOURCES L | TELL NAME & NUMBER: 99 SWD 4/ | JELL LOCATION: 1980 FML & 990 FUL                | FOOTAGE LOCATION WELLBORE SCHEMATIC |                                          |     |                                                                      |                                     |                                            |                                                |                   | 97.8                                  |                                            |                                                  |                     |                           | 28.50                       |                                           | and the second s |

### INJECTION WELL DATA SHEET

| Packer Setting Depth: 87/0  Deter Type of Tubing/Casing Seal (if applicable):  Additional Data  1. Is this a new well drilled for injection?  Yes X No  If no, for what purpose was the well originally drilled? O/L f GAS PRODUCT/O  1. Is this a new well drilled for injection?  Yes X No  If no, for what purpose was the well originally drilled? O/L f GAS PRODUCT/O  2. Name of the Injection Formation: Wome of Field or Pool (if applicable): SCHE MATIC  3. Name of Field or Pool (if applicable): SCHE MATIC  SCHE MATIC  SCHE MATIC  SCHE MATIC  SCHE MATIC  Scive the name and depths of any oil or gas zones underlying or overlying the proposed injection zone in this area: MAONUL/I/OO GRAY BURGE - 4/50c |
|-----------------------------------------------------------------------------------------------------------------------------------------------------------------------------------------------------------------------------------------------------------------------------------------------------------------------------------------------------------------------------------------------------------------------------------------------------------------------------------------------------------------------------------------------------------------------------------------------------------------------------------------------------------------------------------------------------------------------------|
|-----------------------------------------------------------------------------------------------------------------------------------------------------------------------------------------------------------------------------------------------------------------------------------------------------------------------------------------------------------------------------------------------------------------------------------------------------------------------------------------------------------------------------------------------------------------------------------------------------------------------------------------------------------------------------------------------------------------------------|