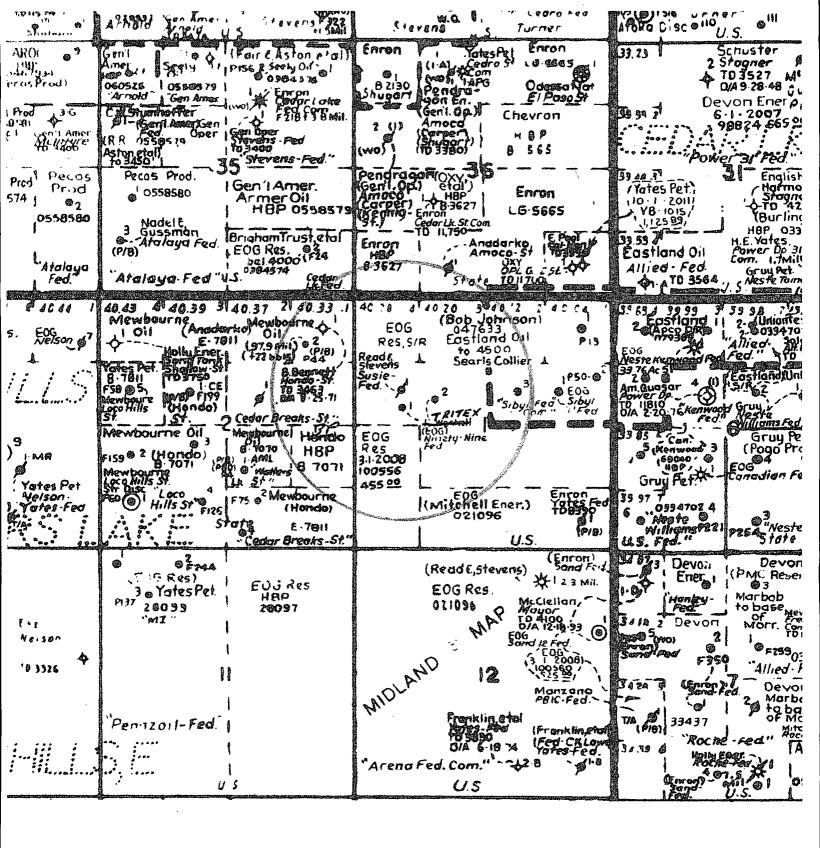

---------------------------------------------------------------------------------------------------------------------------------------------------------------------------------------------------------------------------------------------------------------------------------------------------------------------------------------------------------------------------------------------------------------------------------------------------------------------------------------------------------------------------------------------------------------------------------------------------------------------|



### ATTACHMENT V

Maps that identifies all wells of public record within two miles of each proposed injection well, and the area of review one-half mile radius around each proposed injection well.



|