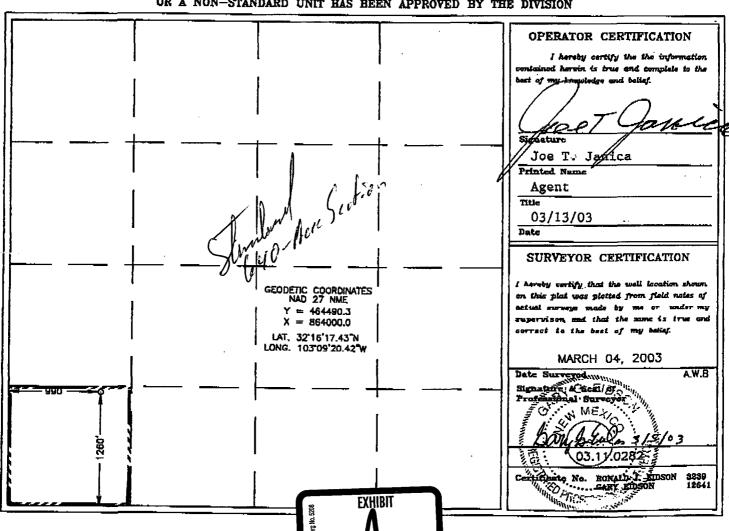

Well:

E.C. Hill "C" Well No. 4

Location:

1260 feet FSL & 990 feet FWL

NMPM, Lea County, New Mexico.

The well will be drilled to test the Teague Paddock-Blinebry Pool, which is an oil pool developed on statewide spacing. A Form C-102 for the well is attached as Exhibit A.

DISTRICT IV

P.O. BOX 2088, SANTA FE, N.M. 87504-2088

WELL LOCATION AND ACREAGE DEDICATION PLAT

☐ AMENDED REPORT

| API Number             | Pool Code Pool Na |                | Name              |
|------------------------|-------------------|----------------|-------------------|
|                        | 58300             | BRY            |                   |
| Property Code<br>27142 | E.C.              | Well Number 4  |                   |
| 962                    | _                 | PEROLEUM, INC. | Elevation<br>3286 |

Surface Location

| M   27   23-5   37-5     1250'   COUTH   000'   WEST   11 | UL or lat No. | Section | Township      | Range | Lot Idn | Feet from the | North/South line | Feet from the | East/West line | County |
|-----------------------------------------------------------|---------------|---------|---------------|-------|---------|---------------|------------------|---------------|----------------|--------|
|                                                           | M             | 27      | 23 <b>-</b> S | 37-E  |         | 1260'         | SOUTH            | 990'          | WEST           | LEA    |

NO ALLOWABLE WILL BE ASSIGNED TO THIS COMPLETION UNTIL ALL INTERESTS HAVE BEEN CONSOLIDATED OR A NON-STANDARD UNIT HAS BEEN APPROVED BY THE DIVISION