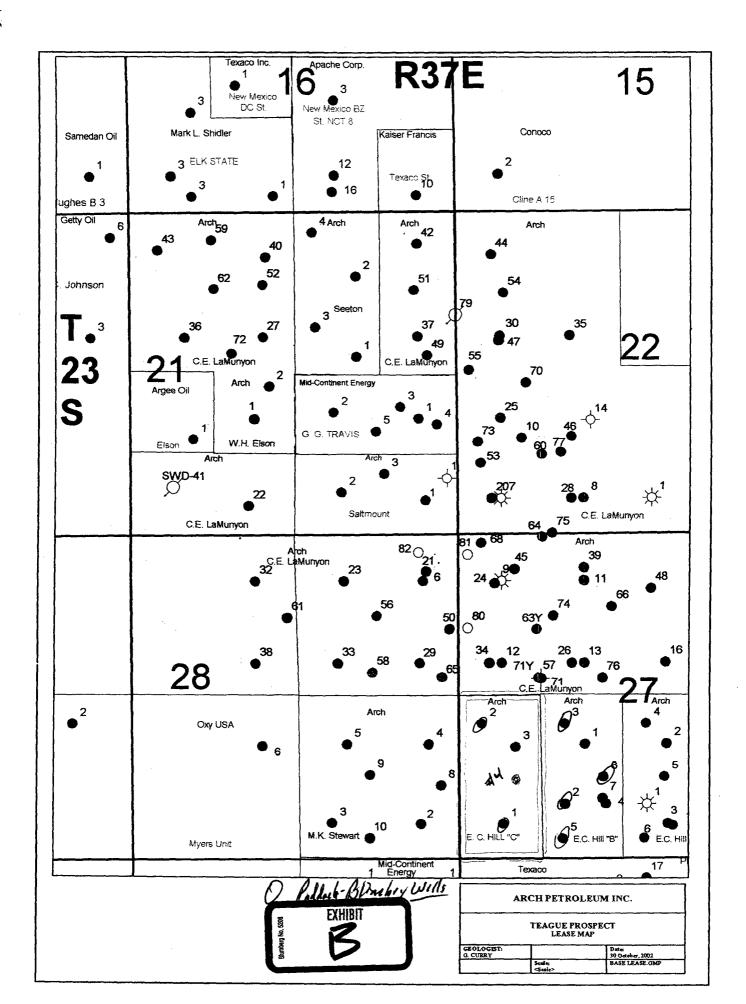

Exhibit B outlines the E.C. Hill "C" Lease, which covers the W%SW% of Section 27. The E.C. Hill "C" Well Nos. 1 and 2 are completed in the Teague Paddock-Blinebry Pool, and Arch desires to move away from those wells to minimize drainage effects. The SW%SW% of Section 27 will be simultaneously dedicated to the Nos. 1 and 4 wells, and Arch requests approval of the simultaneous dedication.

The location is interior to the lease, and interest ownership in the lease is common, so no one is adversely affected by the location. Therefore, notice of the location has not been given.

Please call me if you need anything further regarding this matter.