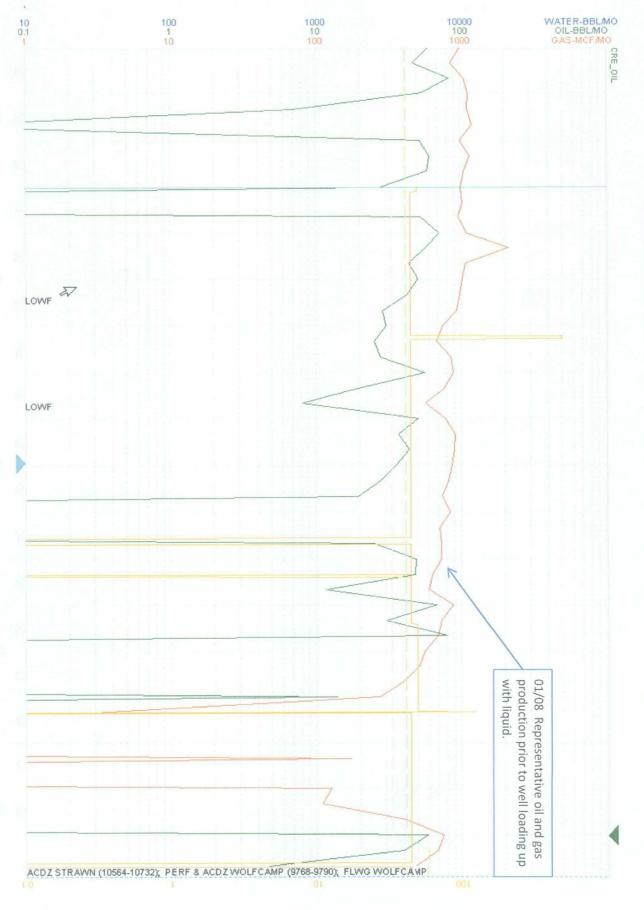

Cimarex proposes to remove the RBP between the Wolfcamp and Strawn and DHC the two zones. The allocation percentages are based on past Strawn production (last representative Strawn test before it loaded up with fluid, according to our engineer, was January 2008) and current Wolfcamp flow tests.

If you have any questions or need further information, please call me at 432-620-1938.

Sincerely,

Zeno Farris

Mgr Operations Administration

Zemo F our

zfarris@cimarex.com

State 25 Com #1 Strawn Monthly Production