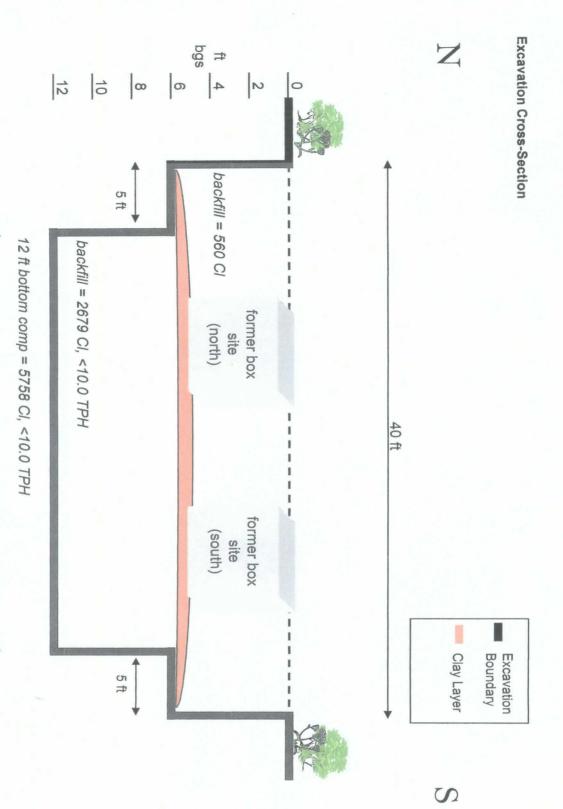

| _arry Bruce Bal  | ker Jr. SIG      | NATURE .           | Lann Br                   | uce Bale          | u h.          | DATE                   | 7-2                     | 2-0          | 18          |

\*This site is a "DISCLOSURE." It will be placed on a prioritized list of similar sites for further consideration.

# Justis Jct. C-1 vent





8/08/2007





2/08/2008

# Justis Jct. C-1 vent

Unit C, Section 1, T26S, R37E









30 ft





ANALYTICAL RESULTS FOR RICE OPERATING COMPANY ATTN: ROY R. RASCON 122 W. TAYLOR HOBBS, NM 88240

FAX TO: (575) 397-1471

NOV 1 9 2007

RICE OPERATIL! HOBBS

Receiving Date: 11/13/07 Reporting Date: 11/15/07

Project Owner: NOT GIVEN

Project Name: JUSTIS VENT C Project Location: NOT GIVEN

Sampling Date: 11/13/07 Sample Type: SOIL

Sample Condition: COOL & INTACT

Sample Received By: SB Analyzed By: CK/HM

|                      | GRO            | DRO                                  |         |
|----------------------|----------------|--------------------------------------|---------|
|                      | $(C_6-C_{12})$ | (>C <sub>12</sub> -C <sub>28</sub> ) | CI*     |
| LAB NUMBER SAMPLE ID | (mg/kg)        | (mg/kg)                              | (mg/kg) |
|