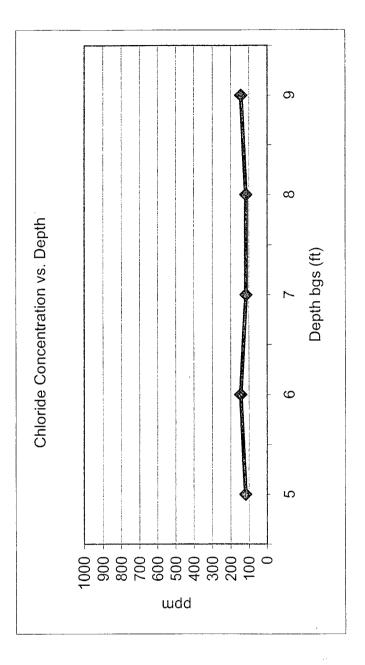

#### RICE OPERATING COMPANY JUNCTION BOX FINAL REPORT

**BOX LOCATION** 

|                                                                                                                                        | SWD SYSTEM                 | JUNCTION                    | UNIT           | SECTION         | TOWNSHIP       | RANGE                                 | COUNT       | Y BOX D                 | IMENSIONS - FI   | EET            |
|----------------------------------------------------------------------------------------------------------------------------------------|----------------------------|-----------------------------|----------------|-----------------|----------------|---------------------------------------|-------------|-------------------------|------------------|----------------|
|                                                                                                                                        | Eunice Monument            | Jct. O-16                   | 0              | 16              | 21S            | 36E                                   | Lea         | Length                  | Width            | Depth          |
|                                                                                                                                        | Eumont (EME)               | l                           |                | l               | 1              |                                       | L           |                         | eliminated       |                |
|                                                                                                                                        | LAND TYPE: E               | BLM                         | STATE_X        | . FEE LA        | NDOWNER        |                                       |             | OTHER                   |                  |                |
|                                                                                                                                        | Depth to Grour             | ndwater                     | 195            | feet            | NMOCD          | SITE ASSI                             | ESSMEN      | IT RANKING S            | CORE:            | 0              |
|                                                                                                                                        | Date Started               | 10/21                       | /2008          | Date Co         | mpleted        | 10/21/2008                            | 00          | D Witness               | no               |                |
|                                                                                                                                        | Soil Excavated             | 5.0                         | cubic ya       | rds Exc         | cavation Le    | ngth3                                 | W           | dth 5                   | Depth            | feet           |
|                                                                                                                                        | Soil Disposed              | 0                           | cubic ya       | rds Of          | fsite Facility | n                                     | /a          | Location                | n/a              |                |
| FINA                                                                                                                                   | L ANALYTI                  | CAL RE                      | SULTS:         | Samp            | le Date        | 10/21/200                             | 08          | Sample De               | pth              | 9 ft           |
| TPH                                                                                                                                    | and Chloride lal<br>testin | boratory tes<br>g procedure |                | •               |                | roved lab a                           | nd          | CHLOR                   | IDE FIELD TE     | ESTS           |
|                                                                                                                                        | Sample<br>Location         | PID (fie                    |                | RO<br>g/kg      | DRO<br>mg/kg   | Chloride<br>mg/kg                     |             | LOCATION                | DEPTH            | mg/kg          |
| so                                                                                                                                     | URCE 9' GRAE               | 0.0                         | <1             | 0.0             | 64.0           | 80                                    |             | background              | 6"               | 114            |
|                                                                                                                                        |                            |                             | ·              |                 |                | <u> </u>                              | [           | 4:1                     | 5'               | 119            |
| Gener                                                                                                                                  | al Description             | of Remedia                  | al Action:     | This junction   | was eliminat   | ed during the                         |             | vertical<br>delineation | 6'               | 146            |
| pipeline                                                                                                                               | replacement/upg            | grade progra                | m. After the   | former juncti   | on box was re  | emoved, an                            |             | trench at the           | 7'               | 116            |
| investig                                                                                                                               | ation was conduc           | ted using a b               | ackhoe to c    | ollect soil san | nples at regul | ar intervals                          |             | junction                | 8'               | 117            |
| produci                                                                                                                                | ng a 3x5x9-ft-dee          | ep excavation               | . Chloride fie | eld tests perfe | ormed on eac   | ch sample                             |             | (source)                | 9'               | 145            |
| yielded                                                                                                                                | low concentration          | ns similar to t             | hat of the ba  | ckground sar    | nple. Organi   | c vapors                              | <b>b</b>    | A. F                    | <u> </u>         |                |
| measured with a PID also yielded low concentrations. The deepest sample, 9 ft BGS, was sent to a commercial laboratory for analysis of |                            |                             |                |                 |                |                                       |             |                         |                  |                |
| chloride                                                                                                                               | and TPH, which             | confirmed lo                | w concentrat   | tions. The ex   | cavated soil v | vas returned                          | to the exc  | avation to groun        | d surface and c  | ontoured       |
| to the s                                                                                                                               | urrounding area.           | On 10/31/20                 | 008, the site  | was seeded v    | with a blend o | f native vege                         | tation and  | is expected to re       | eturn to a produ | ctive          |
| capacit                                                                                                                                | y at a normal rate         | - <del></del><br>9.         |                | ·- ·- ·- ·      |                |                                       | <del></del> |                         |                  |                |
|                                                                                                                                        | *** *****                  |                             |                |                 |                | · · · · · · · · · · · · · · · · · · · |             |                         |                  | •              |
|                                                                                                                                        |                            |                             |                |                 | ,              | enclosures:                           | photos, la  | ab results, PID (fi     | ield) screening, | chloride curve |
|                                                                                                                                        |                            | -                           |                |                 |                |                                       |             |                         |                  |                |
|                                                                                                                                        | I HEREBY                   | CERTIFY                     | THAT THE       |                 | FION ABOV      |                                       |             | MPLETE TO T             | HE BEST OF       | MY             |
| SITE SU                                                                                                                                | JPERVISOR                  | Eric Garris                 | on SIG         | NATURE 2        | me)            | ensu                                  | 9           | COMPANY                 | RICE OPERATI     | NG COMPANY     |
|                                                                                                                                        | EPORT<br>EMBLED BY         | Katie Jone                  | S              | INITIAL         | KJ             |                                       |             |                         |                  |                |
| PROJE                                                                                                                                  | CT LEADERL                 | arry Bruce Ba               | ker Jr. SIG    | NATURE K        | larry Bru      | we Bahe                               | c.fr.       | DATE                    | 1-20             | -09            |
|                                                                                                                                        |                            |                             |                |                 | ~              |                                       |             |                         |                  |                |