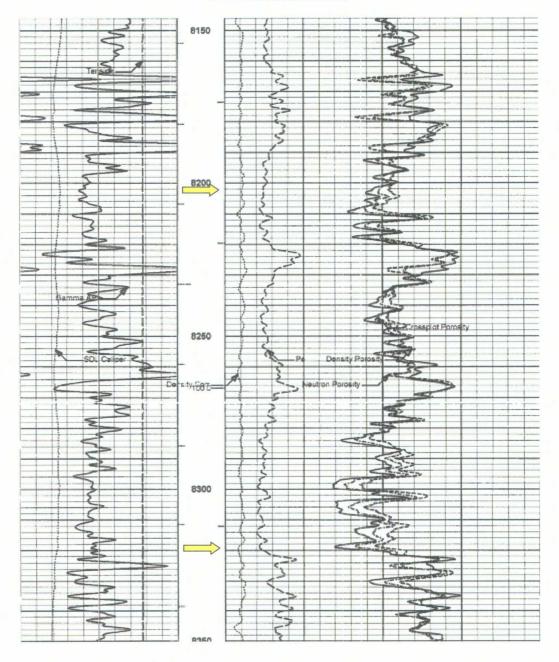

County

OGRID No. 6137 Property Code 30873 API No. 30-025-39444 Lease Type: X Federal State Fee

| DATA ELEMENT                                                                                                                                                                                   | UPPER ZONE                                          | INTERMEDIATE ZONE | LOWER ZONE                                  |
|------------------------------------------------------------------------------------------------------------------------------------------------------------------------------------------------|-----------------------------------------------------|-------------------|---------------------------------------------|
| Pool Name                                                                                                                                                                                      | Mesa Verde Delware                                  |                   | Mesa Verde Bone Springs                     |
| Pool Code                                                                                                                                                                                      | 96191                                               |                   | 96229                                       |
| Top and Bottom of Pay Section<br>(Perforated or Open-Hole Interval)                                                                                                                            | 8235-8308'                                          |                   | 8584-8596'                                  |
| Method of Production<br>(Flowing or Artificial Lift)                                                                                                                                           | Rod Pump                                            |                   | Rod Pump                                    |
| Bottomhole Pressure<br>(Note: Pressure data will not be required if the bottom<br>perforation in the lower zone is within 150% of the<br>depth of the top perforation in the upper zone)       | N/A                                                 |                   | N/A                                         |
| Oil Gravity or Gas BTU<br>(Degree API or Gas BTU)                                                                                                                                              |                                                     |                   |                                             |
| Producing, Shut-In or<br>New Zone                                                                                                                                                              | New zone                                            |                   | Producing – new zone                        |
| Date and Oil/Gas/Water Rates of<br>Last Production.<br>(Note: For new zones with no production history,<br>applicant shall be required to attach production<br>estimates and supporting data.) | Date: Estimated rates<br>Rates: 30 BO 150 MCF 81 BW | Date:<br>Rates:   | Date: 1/3/2010<br>Rates: 14 BO 25 MCF 31 BW |
| Fixed Allocation Percentage<br>(Note: If allocation is based upon something other<br>than current or past production, supporting data or<br>explanation will be required.)                     | Oil Gas                                             | Oil Gas           | Oil Gas                                     |