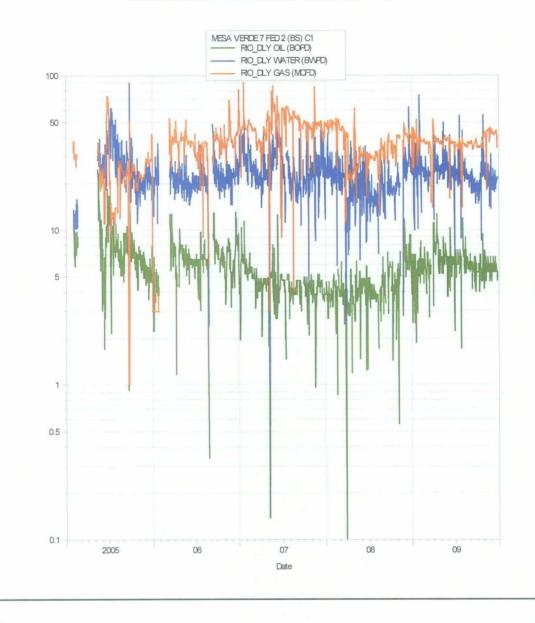

County

OGRID No. 6137 Property Code 30873 API No. 30-025-39444 Lease Type: X Federal State Fee

| DATA ELEMENT                                                                                                                                                                                   | UPPER ZONE                                          | INTERMEDIATE ZONE | LOWER ZONE                                  |
|------------------------------------------------------------------------------------------------------------------------------------------------------------------------------------------------|-----------------------------------------------------|-------------------|---------------------------------------------|
| Pool Name                                                                                                                                                                                      | Mesa Verde Delware                                  |                   | Mesa Verde Bone Springs                     |
| Pool Code                                                                                                                                                                                      | 96191                                               |                   | 96229                                       |
| Top and Bottom of Pay Section<br>(Perforated or Open-Hole Interval)                                                                                                                            | 8235-8308'                                          |                   | 8584-8596'                                  |
| Method of Production<br>(Flowing or Artificial Lift)                                                                                                                                           | Rod Pump                                            |                   | Rod Pump                                    |
| Bottomhole Pressure<br>(Note: Pressure data will not be required if the bottom<br>perforation in the lower zone is within 150% of the<br>depth of the top perforation in the upper zone)       | N/A                                                 |                   | N/A                                         |
| Oil Gravity or Gas BTU<br>(Degree API or Gas BTU)                                                                                                                                              |                                                     |                   |                                             |
| Producing, Shut-In or<br>New Zone                                                                                                                                                              | New zone                                            |                   | Producing – new zone                        |
| Date and Oil/Gas/Water Rates of<br>Last Production.<br>(Note: For new zones with no production history,<br>applicant shall be required to attach production<br>estimates and supporting data.) | Date: Estimated rates<br>Rates: 30 BO 150 MCF 81 BW | Date:<br>Rates:   | Date: 1/3/2010<br>Rates: 14 BO 25 MCF 31 BW |
| Fixed Allocation Percentage<br>(Note: If allocation is based upon something other<br>than current or past production, supporting data or<br>explanation will be required.)                     | Oil Gas                                             | Oil Gas           | Oil Gas                                     |