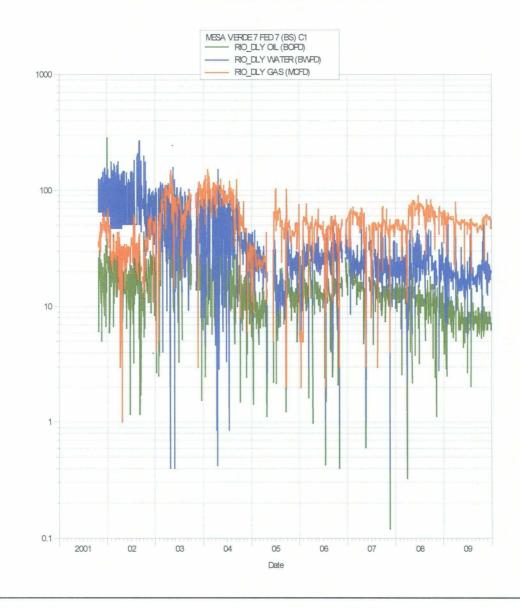

County

OGRID No. 6137 Property Code 30873 API No. 30-025-39444 Lease Type: X Federal State Fee

| DATA ELEMENT                                                                                                                                                                                   | UPPER ZONE                                          | INTERMEDIATE ZONE | LOWER ZONE                                  |
|------------------------------------------------------------------------------------------------------------------------------------------------------------------------------------------------|-----------------------------------------------------|-------------------|---------------------------------------------|
| Pool Name                                                                                                                                                                                      | Mesa Verde Delware                                  |                   | Mesa Verde Bone Springs                     |
| Pool Code                                                                                                                                                                                      | 96191                                               |                   | 96229                                       |
| Top and Bottom of Pay Section<br>(Perforated or Open-Hole Interval)                                                                                                                            | 8235-8308'                                          |                   | 8584-8596'                                  |
| Method of Production<br>(Flowing or Artificial Lift)                                                                                                                                           | Rod Pump                                            |                   | Rod Pump                                    |
| Bottomhole Pressure<br>(Note: Pressure data will not be required if the bottom<br>perforation in the lower zone is within 150% of the<br>depth of the top perforation in the upper zone)       | N/A                                                 |                   | N/A                                         |
| Oil Gravity or Gas BTU<br>(Degree API or Gas BTU)                                                                                                                                              |                                                     |                   |                                             |
| Producing, Shut-In or<br>New Zone                                                                                                                                                              | New zone                                            |                   | Producing – new zone                        |
| Date and Oil/Gas/Water Rates of<br>Last Production.<br>(Note: For new zones with no production history,<br>applicant shall be required to attach production<br>estimates and supporting data.) | Date: Estimated rates<br>Rates: 30 BO 150 MCF 81 BW | Date:<br>Rates:   | Date: 1/3/2010<br>Rates: 14 BO 25 MCF 31 BW |
| Fixed Allocation Percentage<br>(Note: If allocation is based upon something other<br>than current or past production, supporting data or<br>explanation will be required.)                     | Oil Gas                                             | Oil Gas           | Oil Gas                                     |