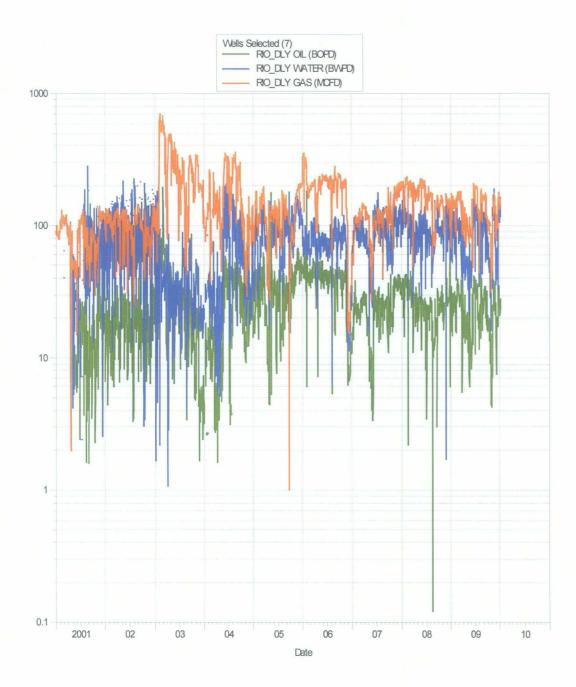

gling**

Operator: Devon Energy Production Company, L.P. OGRID No. 6137 Lease: **Mesa Verde 7 Federal 3** API # 30-025-39444

### **Additional Attachment:**

.

For zones with no production history, estimated production rates and supporting data:

## Offset well production history is attached from similar Bone Spring wells. (~13 BOPD, 50 MCFD, 25 BWPD) Mesa Verde 7 Fed #2 & #7

Any additional statements, data or documents required to support commingling:

The Bone Springs formation in the Mesa Verde 7 Federal #3 had a total of 13 feet of net pay. The other offsets in this area produced ~25ft of net pay. We would like to add the Brushy Canyon so that the well is economic.

## **Brushy Canyon Log**



## Mesa Verde 7#2 Bone Spring Production



## Mesa Verde 7#7 Bone Spring Production

•







.

Devon Energy Corporation 20 North Broadway Oklahoma City, OK 73102-8260 405 235 3611 Phone www.devonenergy.com

January 7, 2010

New Mexico Oil Conservation Division 1220 South St. Francis Drive Santa Fe, New Mexico 87505

Re: Downhole Commingling Mesa Verde 7 Federal 3 SE/4 SW/4 Section 7-T24S-R32E Lea County, New Mexico

Gentlemen:

I have reviewed the files of Devon Energy Production Company, L.P. regarding the ownership of the referenced well and find that the ownership of the working interest, royalty and overriding royalty interest are uniform with respect to Devon's request to downhole commingle the following pools/intervals:

Mesa Verde; Delaware - Pool Code: 96191 Mesa Verde; Bone Spring - Pool Code: 96229

If there are any questions or if additional information is required