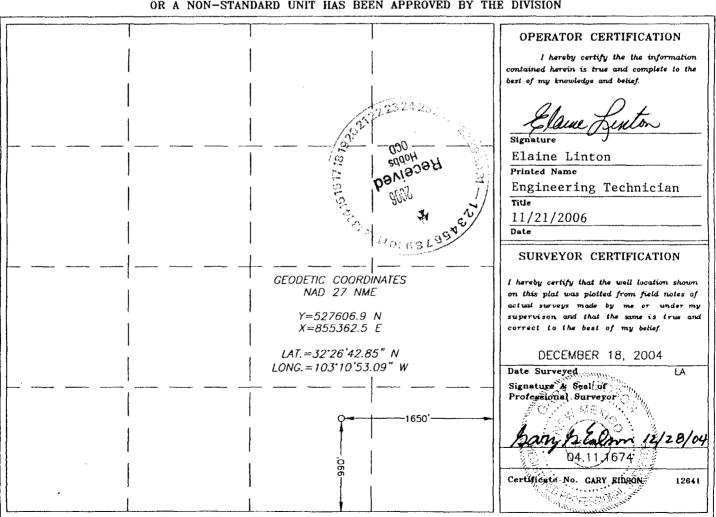

| DISTRICT IV      | DE., SANTA FE,  |          | WELL LO                          | CATION    | AND ACREA     | C AMENDED REPOR                    |               |                |        |  |  |
|------------------|-----------------|----------|----------------------------------|-----------|---------------|------------------------------------|---------------|----------------|--------|--|--|
| 30-025-3         | Number<br>37484 |          | 5035                             | Pool Code | Penr          | Pool Name Penrose Skelly; Grayburg |               |                |        |  |  |
| Property         | Code            | 1        |                                  |           | Property Nam  |                                    |               | Well Nun       | aber   |  |  |
| 22880            |                 |          | TURNER                           |           |               |                                    |               |                | _      |  |  |
| ogrid n<br>00873 | o.              |          | Operator Name APACHE CORPORATION |           |               |                                    |               |                |        |  |  |
| Surface Location |                 |          |                                  |           |               |                                    |               |                |        |  |  |
| UL or lot No.    | Section         | Township | Range                            | Lot Idn   | Feet from the | North/South line                   | Feet from the | East/West line | County |  |  |
| 0                | 29              | 21-S     | 37-E                             |           | 990           | SOUTH                              | 1650          | EAST           | LEA    |  |  |

| Bottom Hole Location If Different From Surface |         |            |                 |         |               |                  |               |                |        |
|------------------------------------------------|---------|------------|-----------------|---------|---------------|------------------|---------------|----------------|--------|
| UL or lot No.                                  | Section | Township   | Range           | Lot Idn | Feet from the | North/South line | Feet from the | East/West line | County |
|                                                |         |            |                 |         |               |                  |               |                |        |
| Dedicated Acres                                | Joint o | r նոքill ( | Consolidation ( | Code Or | der No.       |                  |               |                |        |
| 40                                             | Ì       |            |                 |         |               |                  |               |                |        |

NO ALLOWABLE WILL BE ASSIGNED TO THIS COMPLETION UNTIL ALL INTERESTS HAVE BEEN CONSOLIDATED OR A NON-STANDARD UNIT HAS BEEN APPROVED BY THE DIVISION

APACHE CORP TURNER 29 BATTERY
Proposed Surface Commingling Facilities Diagram
SE/4, Sec 29, TZIS, R37E
Lea County, NM