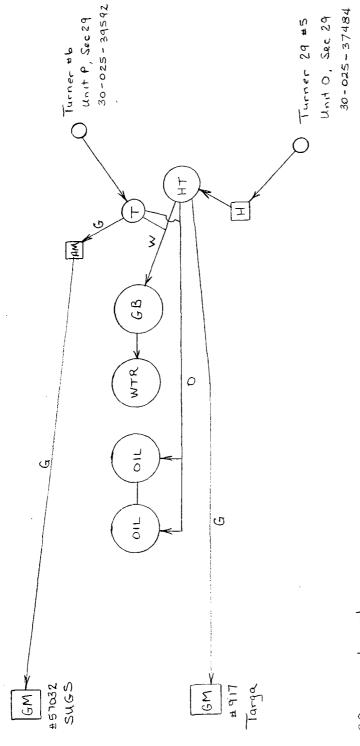

NO ALLOWABLE WILL BE ASSIGNED TO THIS COMPLETION UNTIL ALL INTERESTS HAVE BEEN CONSOLIDATED OR A NON-STANDARD UNIT HAS BEEN APPROVED BY THE DIVISION

APACHE CORP TURNER 29 BATTERY
Proposed Surface Commingling Facilities Diagram
SE/4, Sec 29, TZIS, R37E
Lea County, NM

GB - gun barrel

GM - gas sales meter

AM - gas allocation meter

T - test separator

HT - heater treater

H - production header

| 19 | 20                           | 21      |
|----|------------------------------|---------|
|    | 29                           | 28      |
| 30 | 21S 37E                      |         |
|    | TURNER #5  1090'±  TURNER #6 |         |
| 31 | 32                           | 33<br>N |