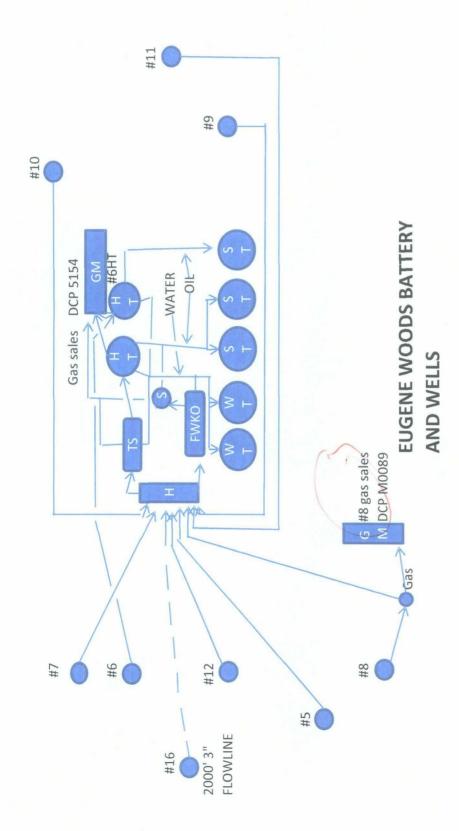

Re: Administrative Approval to Surface Commingle Eugene Wood #5, 6, 7, 8, 9, 10, 11, 12, & 16 Sec 22, T22S, R37E Lea County, New Mexico

Dear Mr. Ezeanyim,

Apache requests administrative approval to surface commingle 8 existing wells, Eugene Wood #5, 6, 7, 8, 9, 10, 11 & 12, with the Eugene Wood #16, a new drill. The Eugene Wood #16 will be a Langlie Mattix; 7 Rvrs-Q-Grayburg well.

All 9 wells are located on the same Private Lease #26466. Since all working, revenue and royalty interest ownerships are common, interest owner notification was not required.

The following are enclosed for your review of the proposed surface commingling:

- 1. C-103.
- 2. Well information table and copies of C-102's for each well.
- 3. Proposed production facilities diagram.
- 4. Well location map.
- 5. Signed statement from Landman acknowledging identical interests for each zone.