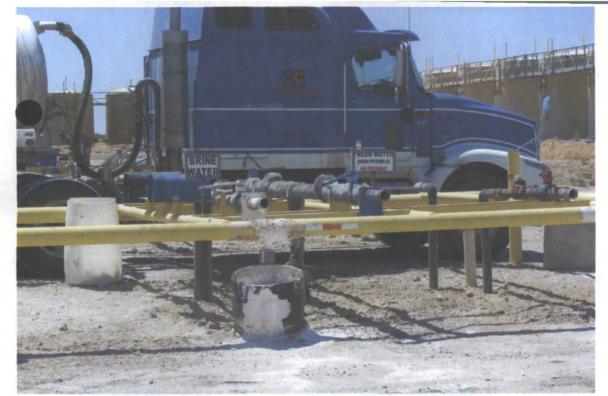

spill. Brine water flows from the storage tanks to the header system by piping positioned above the poly liner. The header system and loading area has been reconfigured to accommodate more trucks with ease of access and more attention to detail concerning spills and leaks as a result of loading. Tank trucks connect to the header valve by hose and the truck pumps pull brine from the storage tanks and discharge into the tanker. When loading is completed, Operators of the trucks will close the header valve and continue to empty the hose. This should prevent any leaks or spills, however, as an additional precaution; above ground drip tanks are located at each valve to mitigate any spillage or drips. During the loading of brine, the station is never unattended as the operator must also fill out a run ticket with volume and destination of the product. These tickets are used for billing and for monitoring the volume of fresh water and brine production.

A meter is installed at the fresh water connection. This meter is used by S & H Farms for billing purposes and by H.R.C. in calculating volumes. The brine well injection pump is a positive displacement system. The pump generally pumps at the same flow rate. A pressure gauge is installed on the pump discharge which records operating pressure and run time. Run time multiplied by pump flow rate gives an indication of water volume pumped into the formation and brine water recovered. Tank gauges, fresh water meter readings, pump run time and product run tickets are all compared to assess the integrity of the operation. The volume of fresh water injected and the volume of brine produced will be recorded monthly and submitted to the OCD office in Santa Fe on a quarterly schedule.