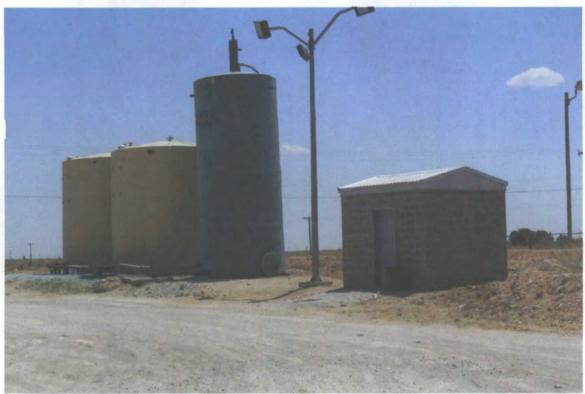

#### H.R.C. BRINE FACILITY

SE 1/4 of SE 1/4 Section 26 Township 19S Range 38E

- IV. Landowner:
  Gary M. and Marcia Schubert
  P.O. Box 5102
  Hobbs, NM 88241
  Lea County tax and ownership records attached.
- V. This facility will store brine water produced from the underground salt formation at the site. No other fluids will be stored at the facility. Salt brine will be recovered up the tubing from the Schubert 7 Well #1 and stored in 500 bbl., above ground tanks. These tanks will be located atop polyethylene with a dike system surrounding them. The diked area will conform to regulations by being capable of holding 133% of the brine tanks combined capacity. The volume of brine production will be determined by demand in association with oil and gas drilling activities, and will vary from month to month. Based on activity at other associated facilities, this volume could be 12,000 to 15,000 barrels per month.
- VI. Fluid Transfer and Storage:

Brine water will is transported from the site by tanker truck for sale and use in oil and gas drilling/production operations. Tanker trucks are positioned inside a polyethylene lined diked loading area to retain fluids in the event of an accidental discharge or

spill. Brine water flows from the storage tanks to the header system by piping positioned above the poly liner. The header system and loading area has been reconfigured to accommodate more trucks with ease of access and more attention to detail concerning spills and leaks as a result of loading. Tank trucks connect to the header valve by hose and the truck pumps pull brine from the storage tanks and discharge into the tanker. When loading is completed, Operators of the trucks will close the header valve and continue to empty the hose. This should prevent any leaks or spills, however, as an additional precaution; above ground drip tanks are located at each valve to mitigate any spillage or drips. During the loading of brine, the station is never unattended as the operator must also fill out a run ticket with volume and destination of the product. These tickets are used for billing and for monitoring the volume of fresh water and brine production.