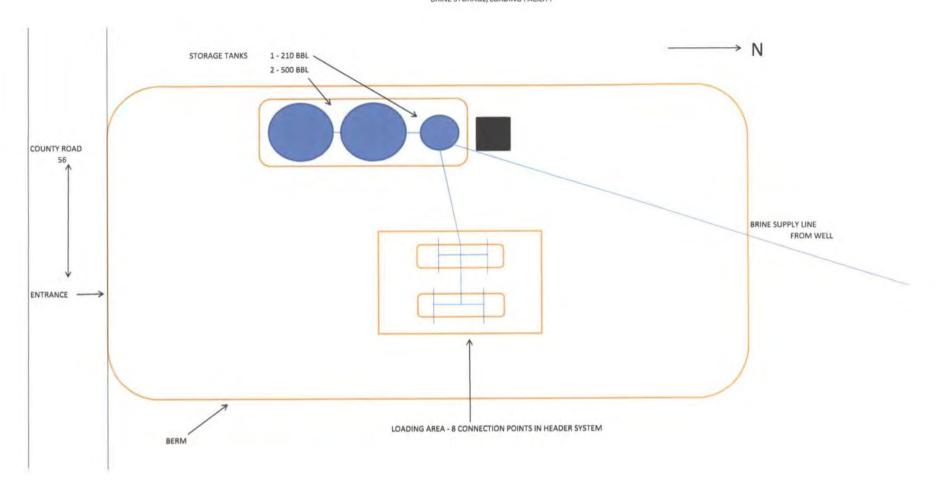

#### IX. Site Characteristics:

The brine storage facility is located southeast of Hobbs, NM adjacent to county road #56. The area is relatively flat with only slight differences in elevation. There is no surface water within close proximity to the site. Average rainfall for this area is 12 to 15 inches annually. The last recorded 100 year flood was in 1990, where 10 inches of rain was recorded in a 24 hour period. In normal conditions, rain soaks in and is absorbed into the soil as fast as it precipitates. With the present facility design, it is highly unlikely any run off or run on of the property would occur. If, in the future, problems were to occur, revisions to the discharge plan for this facility would be incorporated.

X. H.R.C., Inc. will comply with any rule, regulation or order which the OCD currently has or any new rule and regulation that pertains to this type of facility that OCD may initiate in the future.

H.R.C., INC. BRINE STORAGE/LOADING FACILITY

SE 1/4 of SE 1/4 Section 26 Township 19S Range 38E

- IV. Landowner:
  Gary M. and Marcia Schubert
  P.O. Box 5102
  Hobbs, NM 88241
  Lea County tax and ownership records attached.
- V. This facility will store brine water produced from the underground salt formation at the site. No other fluids will be stored at the facility. Salt brine will be recovered up the tubing from the Schubert 7 Well #1 and stored in 500 bbl., above ground tanks. These tanks will be located atop polyethylene with a dike system surrounding them. The diked area will conform to regulations by being capable of holding 133% of the brine tanks combined capacity. The volume of brine production will be determined by demand in association with oil and gas drilling activities, and will vary from month to month. Based on activity at other associated facilities, this volume could be 12,000 to 15,000 barrels per month.
- VI. Fluid Transfer and Storage:

Brine water will is transported from the site by tanker truck for sale and use in oil and gas drilling/production operations. Tanker trucks are positioned inside a polyethylene lined diked loading area to retain fluids in the event of an accidental discharge or

spill. Brine water flows from the storage tanks to the header system by piping positioned above the poly liner. The header system and loading area has been reconfigured to accommodate more trucks with ease of access and more attention to detail concerning spills and leaks as a result of loading. Tank trucks connect to the header valve by hose and the truck pumps pull brine from the storage tanks and discharge into the tanker. When loading is completed, Operators of the trucks will close the header valve and continue to empty the hose. This should prevent any leaks or spills, however, as an additional precaution; above ground drip tanks are located at each valve to mitigate any spillage or drips. During the loading of brine, the station is never unattended as the operator must also fill out a run ticket with volume and destination of the product. These tickets are used for billing and for monitoring the volume of fresh water and brine production.