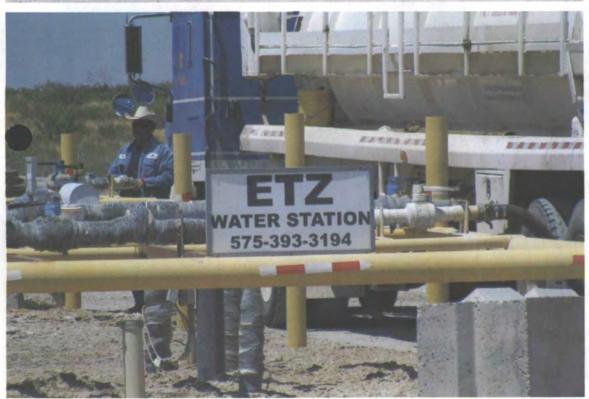

Brine water will is transported from the site by tanker truck for sale and use in oil and gas drilling/production operations. Tanker trucks are positioned inside a polyethylene lined diked loading area to retain fluids in the event of an accidental discharge or

spill. Brine water flows from the storage tanks to the header system by piping positioned above the poly liner. The header system and loading area has been reconfigured to accommodate more trucks with ease of access and more attention to detail concerning spills and leaks as a result of loading. Tank trucks connect to the header valve by hose and the truck pumps pull brine from the storage tanks and discharge into the tanker. When loading is completed, Operators of the trucks will close the header valve and continue to empty the hose. This should prevent any leaks or spills, however, as an additional precaution; above ground drip tanks are located at each valve to mitigate any spillage or drips. During the loading of brine, the station is never unattended as the operator must also fill out a run ticket with volume and destination of the product. These tickets are used for billing and for monitoring the volume of fresh water and brine production.

A meter is installed at the fresh water connection. This meter is used by S & H Farms for billing purposes and by H.R.C. in calculating volumes. The brine well injection pump is a positive displacement system. The pump generally pumps at the same flow rate. A pressure gauge is installed on the pump discharge which records operating pressure and run time. Run time multiplied by pump flow rate gives an indication of water volume pumped into the formation and brine water recovered. Tank gauges, fresh water meter readings, pump run time and product run tickets are all compared to assess the integrity of the operation. The volume of fresh water injected and the volume of brine produced will be recorded monthly and submitted to the OCD office in Santa Fe on a quarterly schedule.