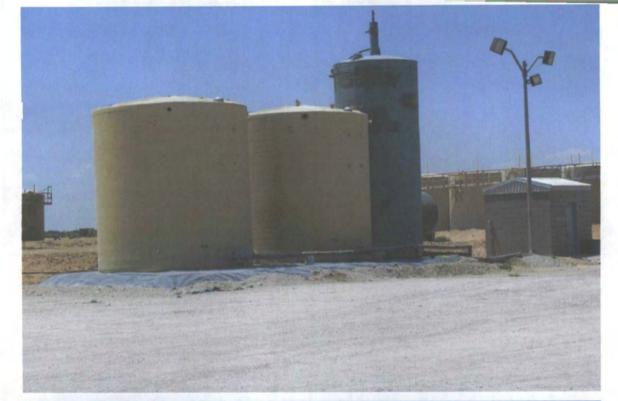

SE 1/4 of SE 1/4 Section 26 Township 19S Range 38E

- IV. Landowner:
  Gary M. and Marcia Schubert
  P.O. Box 5102
  Hobbs, NM 88241
  Lea County tax and ownership records attached.
- V. This facility will store brine water produced from the underground salt formation at the site. No other fluids will be stored at the facility. Salt brine will be recovered up the tubing from the Schubert 7 Well #1 and stored in 500 bbl., above ground tanks. These tanks will be located atop polyethylene with a dike system surrounding them. The diked area will conform to regulations by being capable of holding 133% of the brine tanks combined capacity. The volume of brine production will be determined by demand in association with oil and gas drilling activities, and will vary from month to month. Based on activity at other associated facilities, this volume could be 12,000 to 15,000 barrels per month.
- VI. Fluid Transfer and Storage:

Tanks and piping are above ground for leak detection and quick response. Diked areas prevent storm water run-off. Any water that does accumulate will be vacuumed up and hauled to an OCD approved disposal facility. H.R.C. makes daily inspections of the facility for leaks and damaged equipment, with these records being kept on file, including any corrections or repairs to the facility.