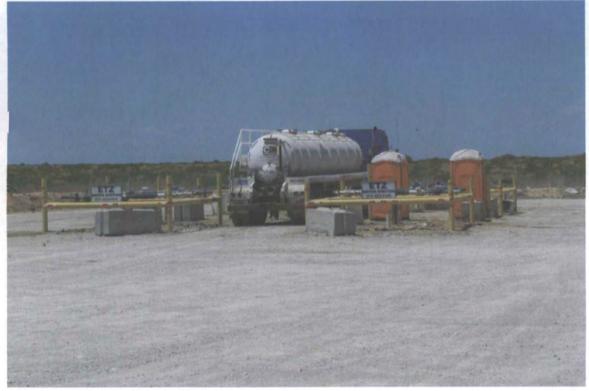

Brine water will is transported from the site by tanker truck for sale and use in oil and gas drilling/production operations. Tanker trucks are positioned inside a polyethylene lined diked loading area to retain fluids in the event of an accidental discharge or

spill. Brine water flows from the storage tanks to the header system by piping positioned above the poly liner. The header system and loading area has been reconfigured to accommodate more trucks with ease of access and more attention to detail concerning spills and leaks as a result of loading. Tank trucks connect to the header valve by hose and the truck pumps pull brine from the storage tanks and discharge into the tanker. When loading is completed, Operators of the trucks will close the header valve and continue to empty the hose. This should prevent any leaks or spills, however, as an additional precaution; above ground drip tanks are located at each valve to mitigate any spillage or drips. During the loading of brine, the station is never unattended as the operator must also fill out a run ticket with volume and destination of the product. These tickets are used for billing and for monitoring the volume of fresh water and brine production.