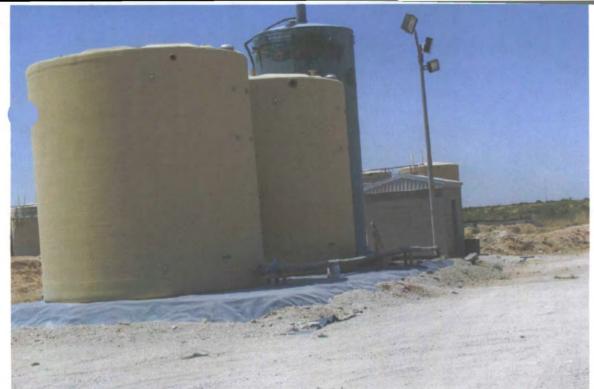

SE 1/4 of SE 1/4 Section 26 Township 19S Range 38E

- IV. Landowner:
  Gary M. and Marcia Schubert
  P.O. Box 5102
  Hobbs, NM 88241
  Lea County tax and ownership records attached.
- V. This facility will store brine water produced from the underground salt formation at the site. No other fluids will be stored at the facility. Salt brine will be recovered up the tubing from the Schubert 7 Well #1 and stored in 500 bbl., above ground tanks. These tanks will be located atop polyethylene with a dike system surrounding them. The diked area will conform to regulations by being capable of holding 133% of the brine tanks combined capacity. The volume of brine production will be determined by demand in association with oil and gas drilling activities, and will vary from month to month. Based on activity at other associated facilities, this volume could be 12,000 to 15,000 barrels per month.
- VI. Fluid Transfer and Storage:

Brine water will is transported from the site by tanker truck for sale and use in oil and gas drilling/production operations. Tanker trucks are positioned inside a polyethylene lined diked loading area to retain fluids in the event of an accidental discharge or

spill. Brine water flows from the storage tanks to the header system by piping positioned above the poly liner. The header system and loading area has been reconfigured to accommodate more trucks with ease of access and more attention to detail concerning spills and leaks as a result of loading. Tank trucks connect to the header valve by hose and the truck pumps pull brine from the storage tanks and discharge into the tanker. When loading is completed, Operators of the trucks will close the header valve and continue to empty the hose. This should prevent any leaks or spills, however, as an additional precaution; above ground drip tanks are located at each valve to mitigate any spillage or drips. During the loading of brine, the station is never unattended as the operator must also fill out a run ticket with volume and destination of the product. These tickets are used for billing and for monitoring the volume of fresh water and brine production.