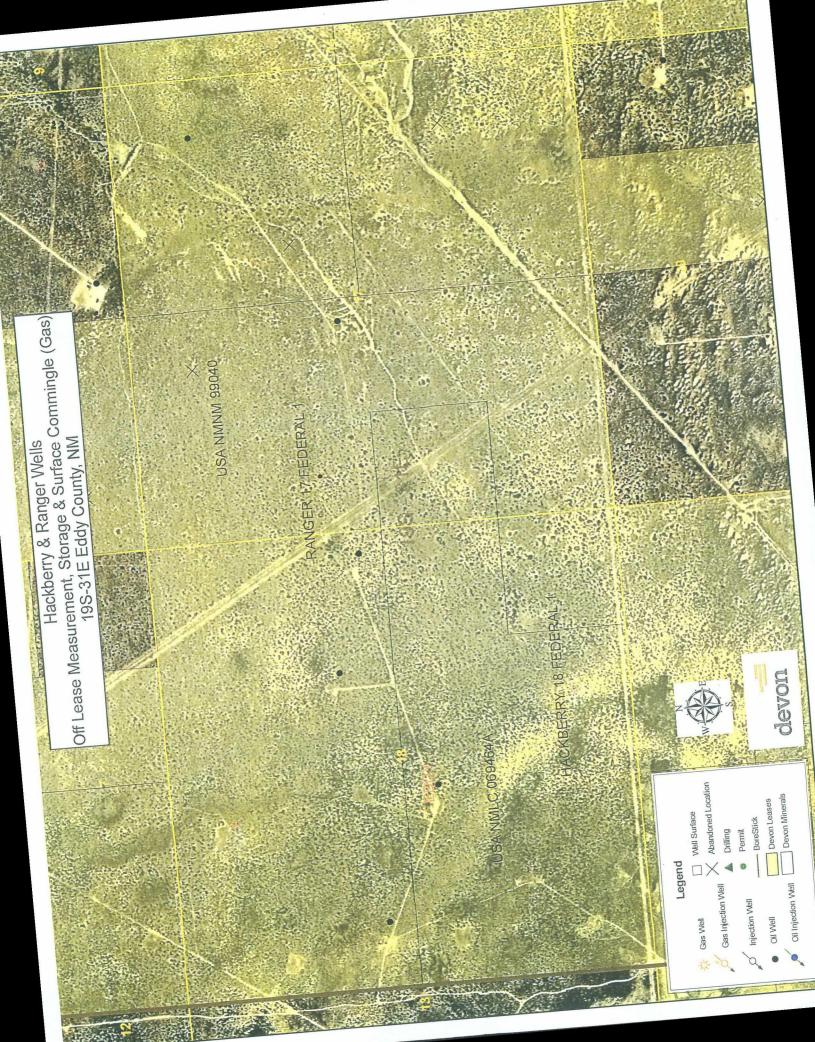

A map (Exhibit A) is enclosed showing the Federal leases and well locations in Section 17 and 18 of T19S R31E. The Hackberry, Bone Spring, NW Pool is not unitized or communitized. The ownership in the Hackberry and Ranger leases are not identical; all affected working interest, royalty and overriding royalty owners have been notified of this proposal (Exhibit B).

#### Gas metering:

The gas hydrocarbon production from the Hackberry18 Federal\_1 and Ranger 17 Federal\_1 will-be the only, hydrocarbon being commingled, measured and sold off-lease. Each location has its' own facility located in the SWSE and NWSW of Section 18 and 17 (respectively) in T19S, R31E on Federal Leases LC-069464 and NMNM-99040 in Eddy County, New Mexico (Exhibit C). A common gas sales meter associated with a Frontier central delivery point (CDP) is located in Sec 17-T19S-R31E approximately 3,300' south of the Ranger 17 Federal\_1.