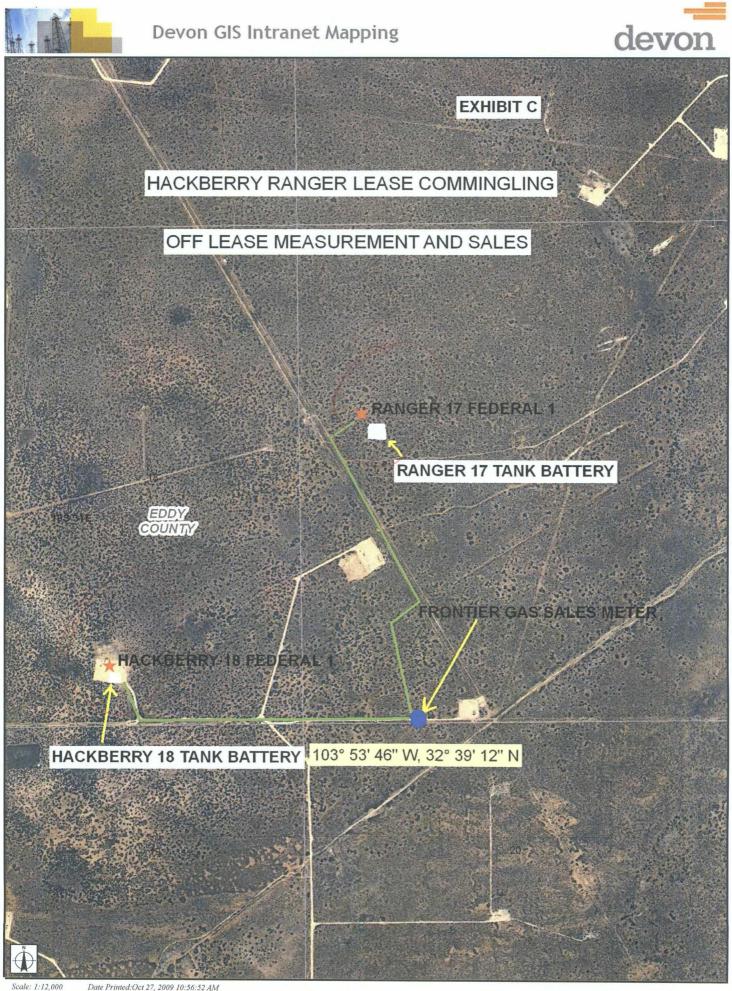

#### Gas metering:

The gas hydrocarbon production from the Hackberry18 Federal\_1 and Ranger 17 Federal\_1 will-be the only, hydrocarbon being commingled, measured and sold off-lease. Each location has its' own facility located in the SWSE and NWSW of Section 18 and 17 (respectively) in T19S, R31E on Federal Leases LC-069464 and NMNM-99040 in Eddy County, New Mexico (Exhibit C). A common gas sales meter associated with a Frontier central delivery point (CDP) is located in Sec 17-T19S-R31E approximately 3,300' south of the Ranger 17 Federal\_1.

The "Subtraction Method" will be used to allocate production back to the wells after commingling. A gas allocation meter is located at the Ranger 17 Federal 1 location. After subtracting the Ranger 17 Federal 1 gas volumes from the Frontier gas sales meter, gas volumes are given to the Hackberry 18 Federal 1. To save on costs, Devon proposes to use a chart recorder to measure and verify the gas rate on the Hackberry 18 Federal 1. These meters will be calibrated on a regular basis per API, NMOCD and BLM specifications.