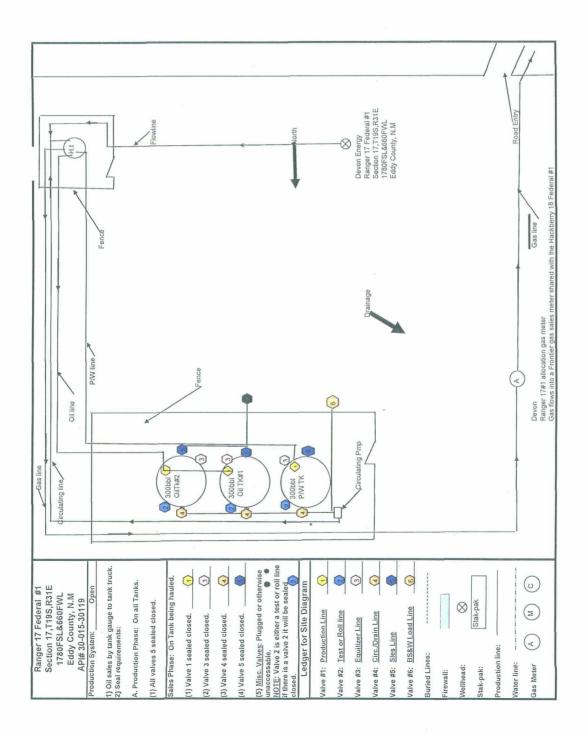

#### **Process and Flow Descriptions:**

Please see attached diagrams for the proposed Hackberry 18 Federal 1 and Ranger 17 Federal 1 batteries. The flow of produced fluids is shown in detail on Exhibit D along with a description of each vessel.

The commingling of production is in the interest of conservation and waste and will result in the most effective, economic means of producing the reserves in place from the affected wells and will not result in reduced royalty or improper measurement of production. The proposed commingling will reduce operating expenses as well as reduce the surface facility footprint and overall emissions.