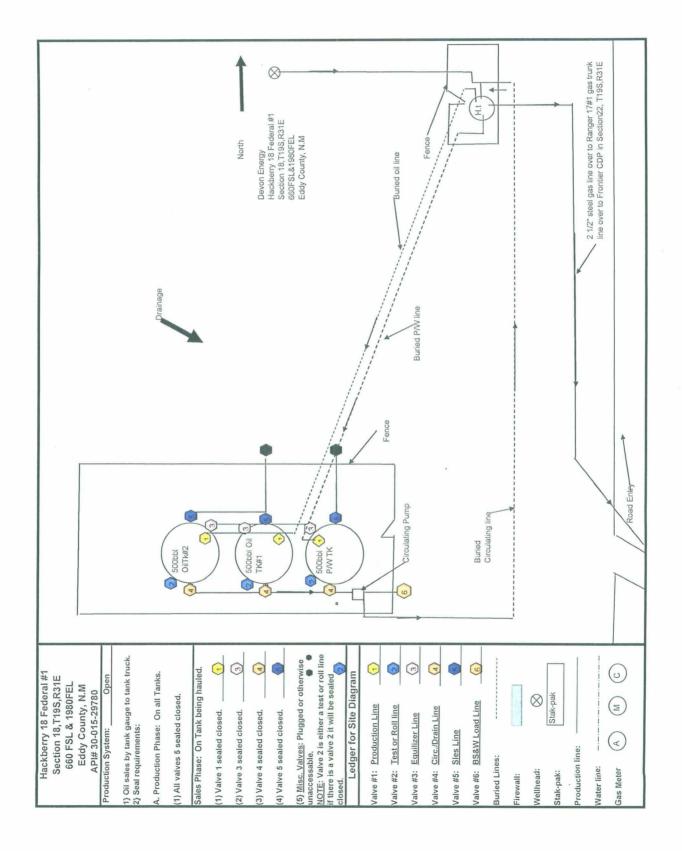

#### **Process and Flow Descriptions:**

Please see attached diagrams for the proposed Hackberry 18 Federal 1 and Ranger 17 Federal 1 batteries. The flow of produced fluids is shown in detail on Exhibit D along with a description of each vessel.

The commingling of production is in the interest of conservation and waste and will result in the most effective, economic means of producing the reserves in place from the affected wells and will not result in reduced royalty or improper measurement of production. The proposed commingling will reduce operating expenses as well as reduce the surface facility footprint and overall emissions.