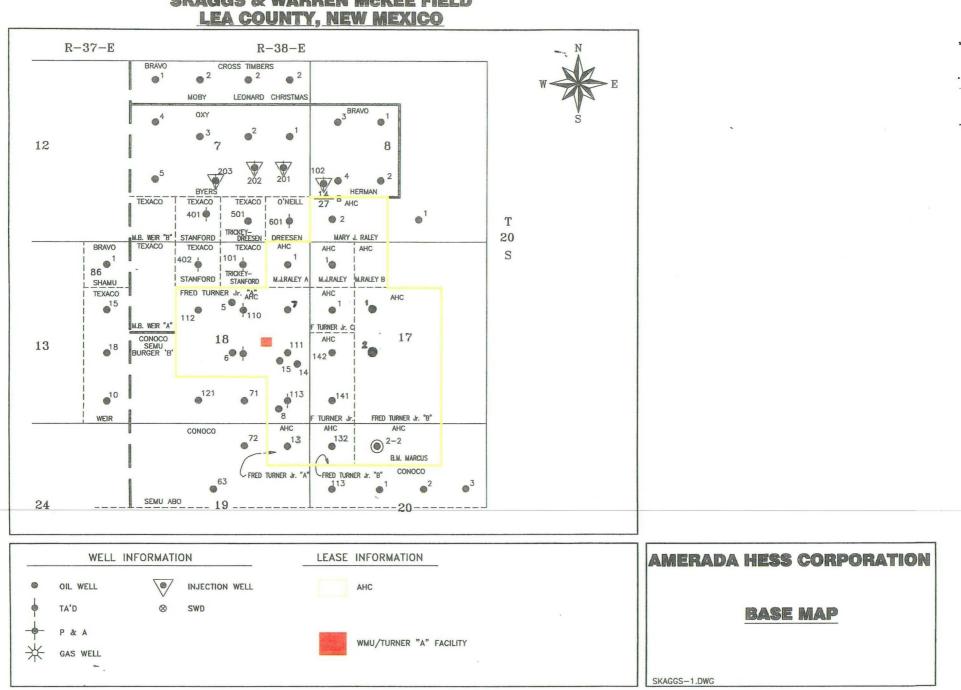

OIL CONSERVATION DIVISION

Re: Pool and Lease Commingling Warren McKee Unit & Fred Turner Jr. "A" Storage Facility Lea County, New Mexico Amended Commingling Order PLC-142-5

Dear Ms. Wrotenbery,

Amerada Hess Corporation respectfully request Administrative Approval for a revision of Amended Commingling Order No. PLC-142-5 to include oil production from Fred Turner Jr. "A" Well No. 7 recently re-completed in Skaggs; Drinkard and Fred Turner Jr. "A" Well No. 13 recently re-completed in Warren; Tubb, West with production from M. J. Raley Well No. 1 (Nadine; Paddock-Blinebry, West), M. J. Raley Well No. 2, (Skaggs; Drinkard/Nadine; Paddock-Blinebry, West & Skaggs; Abo, East) M. J. Raley "A" Well No. 1 (Nadine; Paddock-Blinebry, West), Fred Turner Jr. "A" Well Nos. 5, 6, 8, & 14, (Skaggs; Grayburg), Fred Turner Jr. "B" Well No. 1 (Nadine; Paddock-Blinebry, West/Nadine; Tubb, West), Fred Turner Jr. "B" Well No. 2, (Nadine; Paddock-Blinebry, West/Nadine; Tubb, West/ Skaggs; Drinkard, & Warren; Abo, West), Fred Turner Jr. "C" Well No. 1, (Nadine; Paddock-Blinebry, West), and Warren McKee Unit Well Nos. 111, 112, 132, 141, 142, & 501 (Warren; McKee), at the Warren McKee Unit and Fred Turner Jr. "A" Storage Facility located in Unit I, Sec. 18, T20S, R38E, Lea County, N.M.

Amerada Hess Corporation Amended Commingling Order PLC-142-5

. •

e,

,

Administrative Application Checklist – Index – Attachments

- List of Commingled Leases/Pools
- Lease/Well Information
- Diagram & Well Location Map, Skaggs & Warren McKee Field
- Oil Storage Facility Schematic
- Interest Owner Listing
- Notification Letter by Certified Mail

#### Amerada Hess Corporation (000495) Warren McKee Unit/Fred Turner Jr. "A" Storage Facility Amendment to Commingling Order No. PLC-142-5