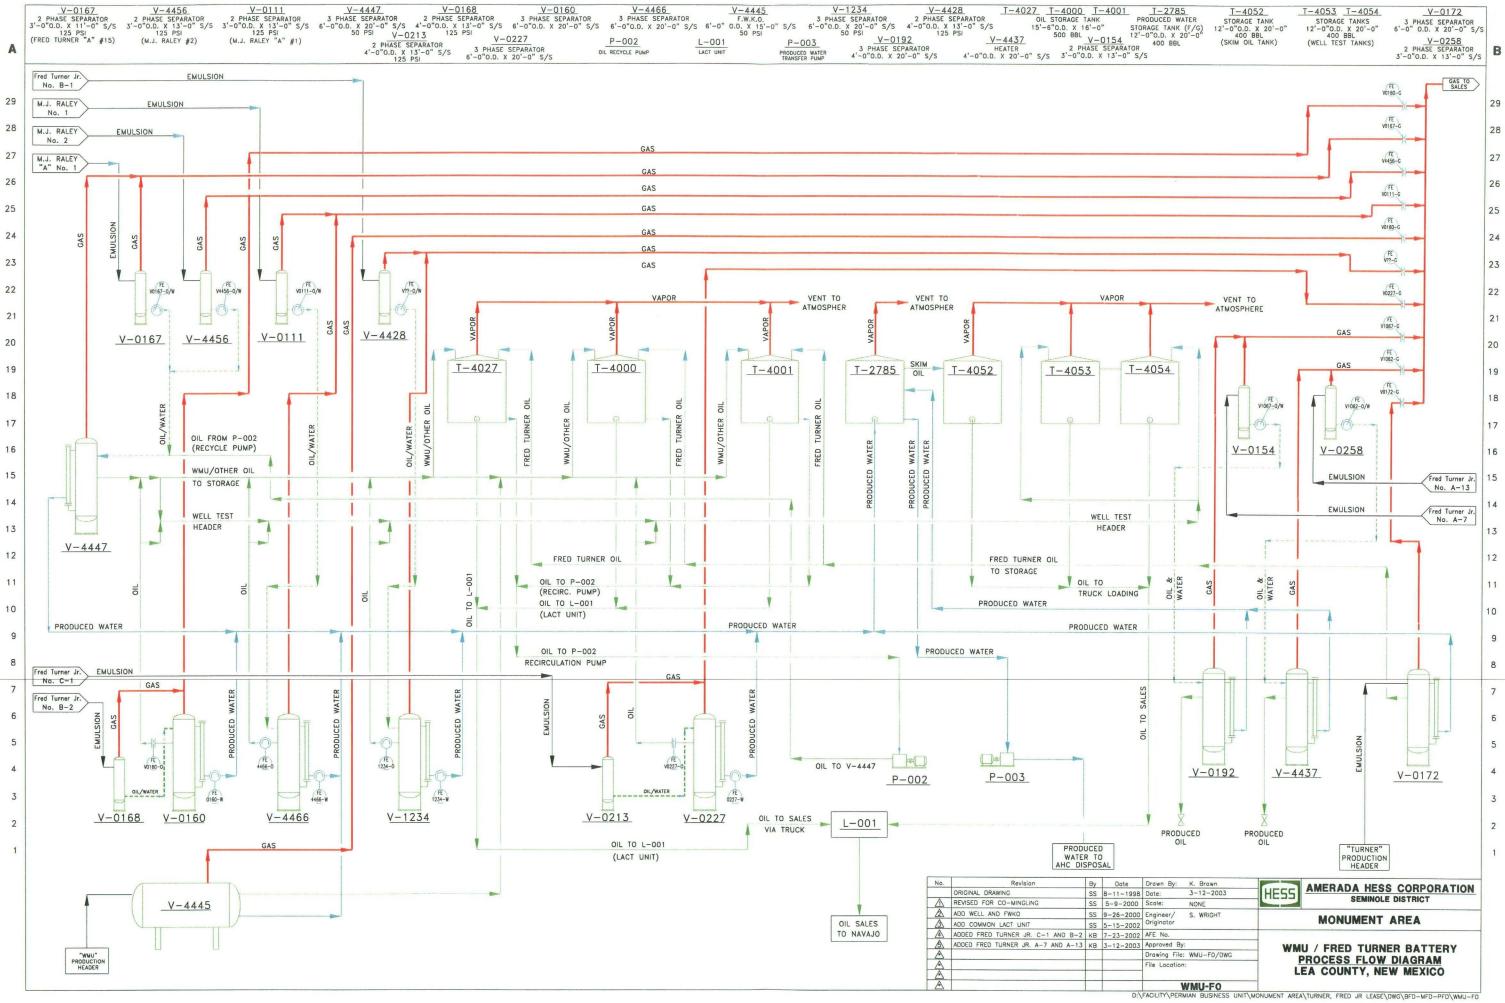

Amerada Hess Corporation Amended Commingling Order PLC-142-5

. •

e,

,

Administrative Application Checklist – Index – Attachments

- List of Commingled Leases/Pools
- Lease/Well Information
- Diagram & Well Location Map, Skaggs & Warren McKee Field
- Oil Storage Facility Schematic
- Interest Owner Listing
- Notification Letter by Certified Mail

#### Amerada Hess Corporation (000495) Warren McKee Unit/Fred Turner Jr. "A" Storage Facility Amendment to Commingling Order No. PLC-142-5