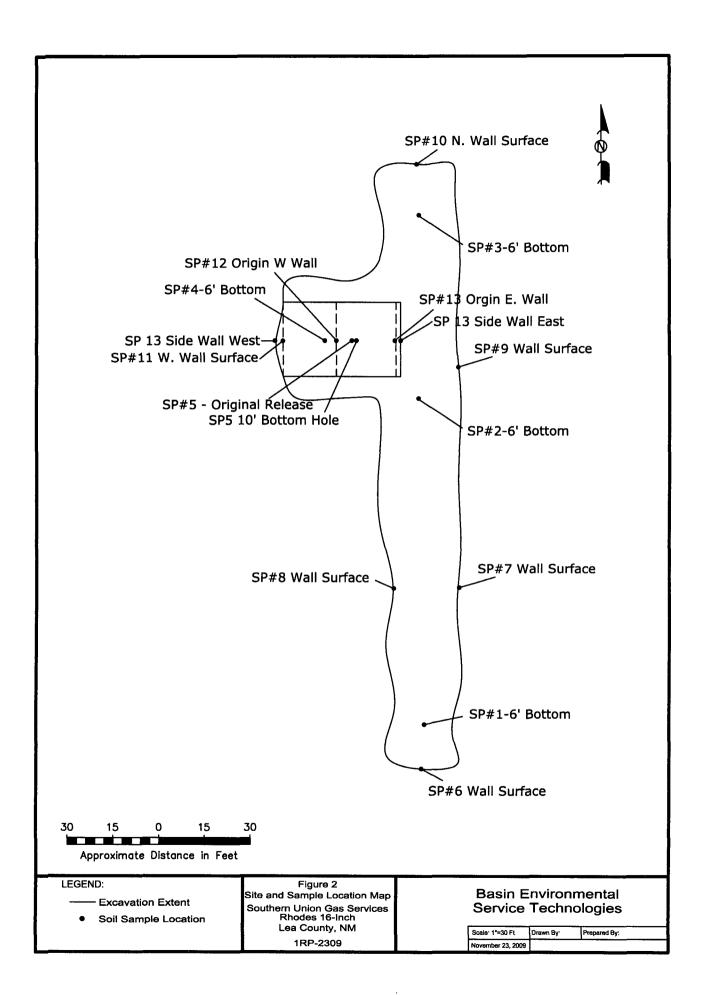

A previous contractor excavated and stockpiled the impacted soil on-site pending final disposition. The excavated area measured approximately two hundred (200) feet in length and ranged from thirty (30) to sixty (60) feet in width. The depth of the excavation ranged from approximately six (6) to seven (7) feet below ground surface (bgs).

On September 10, 2009, five (5) soil samples (SP#1-6' Bottom, SP#2-6' Bottom, SP#3-6' Bottom, SP#4-6' Bottom and SP#5-Original Release) were collected from the floor of the excavation and submitted to the laboratory for analysis. The soil samples were analyzed for concentrations of benzene, toluene, ethylbenzene and xylene (BTEX) using method EPA 8021b, concentrations of total petroleum hydrocarbons (TPH) using method SW-8015 modified and chloride concentration using method 4500 Cl. A summary of the analytical results are included in Table 1, Concentrations of BTEX, TPH and Chlorides in Soil. Laboratory reports are provided as Appendix A and soil sample locations are depicted on Figure 2, Site and Sample Location Map.

On September 10, 2009, eight (8) sidewall soil samples (SP#6-Wall Surface, SP#7-Wall Surface, SP#8-Wall Surface, SP#9-Wall Surface, SP#10-N. Wall Surface, SP#11-W. Wall Surface, SP#12-Origin W. Wall and SP#13-Origin E. Wall) were collected from the excavation and submitted to the laboratory for analysis. The laboratory analytical results indicated benzene and BTEX concentrations were less than the laboratory MDL in all of the submitted soil samples. Laboratory analytical results indicated TPH concentrations ranged from less than the laboratory MDL in soil samples SP#6-Wall Surface, SP#8-Wall Surface, SP#9-Wall Surface, SP#10-N. Wall Surface, SP#11-W. Wall Surface, SP#10-N. Wall Surface, SP#11-W. Wall Surface, SP#12-Origin W. Wall and SP#13-Origin E. Wall to 37.6 mg/Kg in soil sample SP#7-Wall Surface. Analytical results indicate chloride concentrations ranged from less than the laboratory MDL for soil samples SP#6-Wall Surface, SP#8-Wall Surface, SP#8-Wall Surface, SP#8-Wall Surface, SP#8-Wall Surface, SP#8-Wall Surface, SP#12-Origin W. Wall and SP#13-Origin E. Wall to 37.6 mg/Kg in soil sample SP#7-Wall Surface. Analytical results indicate chloride concentrations ranged from less than the laboratory MDL for soil samples SP#6-Wall Surface, SP#8-Wall Surface, SP#8-Wa

On September 10, 2009, a "baseline" stockpile soil sample (Soil Piles) was collected from the on-site stockpile and submitted to the laboratory for analysis. The analytical results indicated the benzene concentration was 0.085 mg/Kg, the BTEX concentration was 0.761 mg/Kg, the TPH concentration was 270.4 mg/Kg and the chloride concentration was 1,120 mg/Kg.